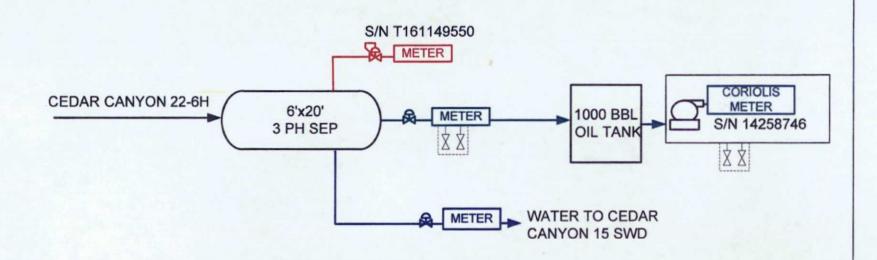

|                                                                            |                       |                                                        |  |  |



CEDAR CANYON 22 SATELLITE S22 T24S R29E

|                | REVISION BLOCK |      |                                   |     |  |  |  |
|----------------|----------------|------|-----------------------------------|-----|--|--|--|
| DRODUCTION MIX | NO.            | DATE | DESCRIPTION                       | BY  |  |  |  |
| PRODUCTION MIX | 0              |      | PRELIMINARY DRAFT                 | КАО |  |  |  |
| OIL            | 1              |      | REVISION                          | JC  |  |  |  |
| GAS WATER      | 2              |      | OFF LEASE MEASUREMENT APPLICATION | TS  |  |  |  |
| EQUIPMENT      |                |      |                                   |     |  |  |  |



PROCESS FLOW DIAGRAM
CEDAR CANYON 22-6H



District J.
1623 N. French Dr., Hobbin, NM 28240
Phon