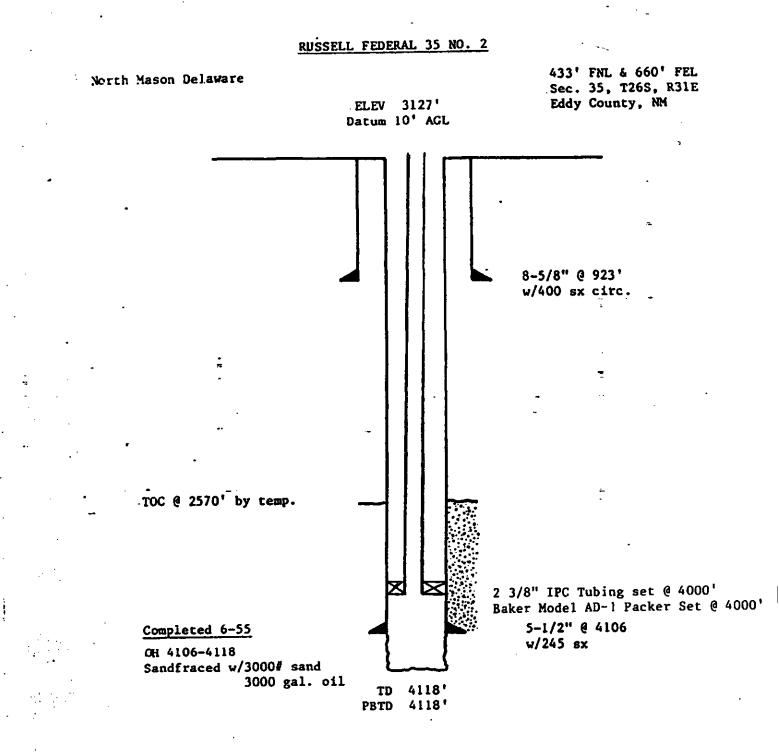

#### IT IS THEREFORE ORDERED THAT:

(1) The applicant herein, Pete Mills is hereby authorized to complete its Russell Federal 35 No. 2 located in Unit A of Section 35, Township 26 South, Range 31 East, NMPM, Eddy County, New Mexico, in such a manner as to permit the injection of salt water for disposal purposes into the Delaware formation at approximately 4106 feet to approximately 4118 feet through 2 3/8 inch plastic lined tubing set in a packer located at approximately 4006 feet. Administrative Order No. SWD-471 Pete Mills April 8, 1992 Page 2

Prior to commencing injection operations into the well, the casing shall be pressure tested from the surface to the packer setting depth to assure the integrity of said casing.

The casing-tubing annulus shall be loaded with an inert fluid and equipped with a pressure gauge at the surface or left open to the atmosphere to facilitate detection of leakage in the casing, tubing or packer.

The injection well or system shall be equipped with a pressure limiting device which will limit the wellhead pressure on the injection well to no more than 821 psi.

The Director of the Division may authorize an increase in injection pressure upon a proper showing by the operator of said well that such higher pressure will not result in migration of the injected fluid from the Delaware formation. Such proper showing shall consist of a valid step-rate test run in accordance with and acceptable to this office.