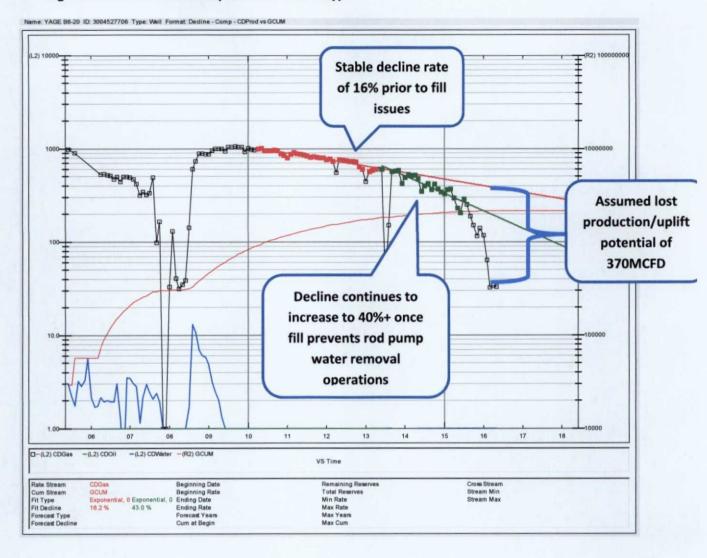

#### **Yager 2 Fruitland Coal Recompletion Procedure**

- Rig up, install and test BOP
- Pull out of hole with tubing
- Run bit and scraper on workstring to liner top at ~3280'
- Set bridge plug at ~3250', above liner top
- Test casing and bridge plug to anticipated frac pressure
- If casing passes pressure test run in with perforating guns and perforate Fruitland Coal interval (3032' – 3063', 3082' – 3093', 3096' – 3102')
- Fracture treat Fruitland Coal with energized frac
- Cleanout well to bridge plug at ~3250' and retrieve bridge plug
- Cleanout well to PBTD of ~5800'
- Trip in with tubing and land at ~5700'
- Run in hole with rods and pump
- Load and test tubing to 500psi
- Rig down, turn well over to production