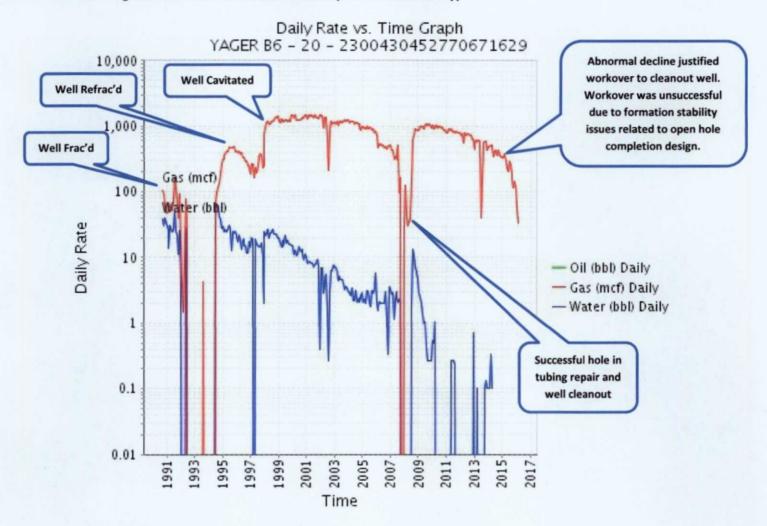

#### **Yager 2 Fruitland Coal Recompletion Procedure**

- Rig up, install and test BOP
- Pull out of hole with tubing
- Run bit and scraper on workstring to liner top at ~3280'
- Set bridge plug at ~3250', above liner top
- Test casing and bridge plug to anticipated frac pressure
- If casing passes pressure test run in with perforating guns and perforate Fruitland Coal interval (3032' – 3063', 3082' – 3093', 3096' – 3102')
- Fracture treat Fruitland Coal with energized frac
- Cleanout well to bridge plug at ~3250' and retrieve bridge plug
- Cleanout well to PBTD of ~5800'
- Trip in with tubing and land at ~5700'
- Run in hole with rods and pump
- Load and test tubing to 500psi
- Rig down, turn well over to production