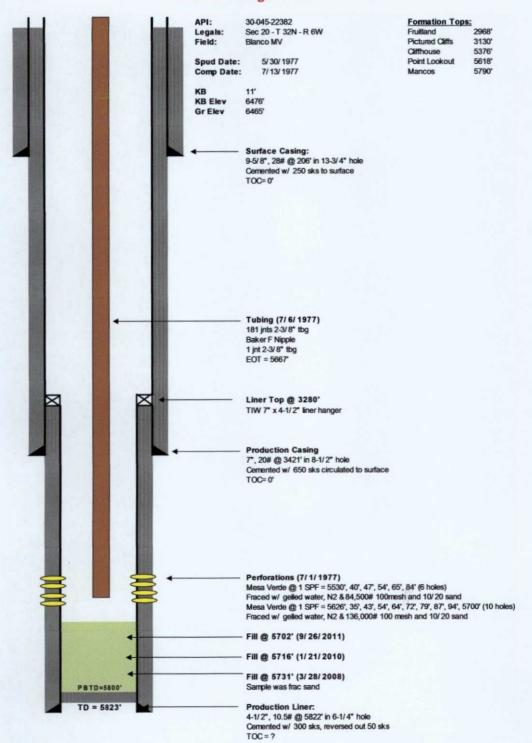

#### APPLICATION FOR DOWNHOLE COMMINGLING

X Single Well
Establish Pre-Approved Pools
EXISTING WELLBORE \_X\_\_Yes

| Chevron Midcontinent L.P.                                                                                                                                                                                                                                                                                                                                                                                                                                                                                                    |                                                                                                                                                                                                                   | pad 3100 Aztec, NM 87410                         |                                                |  |  |  |
|------------------------------------------------------------------------------------------------------------------------------------------------------------------------------------------------------------------------------------------------------------------------------------------------------------------------------------------------------------------------------------------------------------------------------------------------------------------------------------------------------------------------------|-------------------------------------------------------------------------------------------------------------------------------------------------------------------------------------------------------------------|--------------------------------------------------|------------------------------------------------|--|--|--|
| Operator                                                                                                                                                                                                                                                                                                                                                                                                                                                                                                                     |                                                                                                                                                                                                                   | dress                                            |                                                |  |  |  |
| Yager<br>Lease                                                                                                                                                                                                                                                                                                                                                                                                                                                                                                               | Well No. Unit Letter-                                                                                                                                                                                             | 20-32N-6W<br>Section-Township-Range              | San Juan County                                |  |  |  |
| OGRID No241333 Property (                                                                                                                                                                                                                                                                                                                                                                                                                                                                                                    | Code302871_ API No                                                                                                                                                                                                | 30-045-22382 Lease Typ                           | e:FederalStateXFee                             |  |  |  |
| DATA ELEMENT                                                                                                                                                                                                                                                                                                                                                                                                                                                                                                                 | UPPER ZONE                                                                                                                                                                                                        | INTERMEDIATE ZONE                                | LOWER ZONE                                     |  |  |  |
| Pool Name                                                                                                                                                                                                                                                                                                                                                                                                                                                                                                                    | Basin Fruitland Coal                                                                                                                                                                                              |                                                  | Blanco Mesa Verde                              |  |  |  |
| Pool Code                                                                                                                                                                                                                                                                                                                                                                                                                                                                                                                    | 71629                                                                                                                                                                                                             |                                                  | 72319                                          |  |  |  |
| Top and Bottom of Pay Section (Perforated or Open-Hole Interval)                                                                                                                                                                                                                                                                                                                                                                                                                                                             | 3032' - 3102'                                                                                                                                                                                                     |                                                  | 5530' - 5700'                                  |  |  |  |
| Method of Production (Flowing or Antificial Lift)                                                                                                                                                                                                                                                                                                                                                                                                                                                                            | Rod Pump                                                                                                                                                                                                          |                                                  | Rod Pump                                       |  |  |  |
| Bottomhole Pressure (Note: Pressure data will not be required if the buttom perforation in the lower zone is within 150% of the depth of the top perforation in the upper zone)                                                                                                                                                                                                                                                                                                                                              |                                                                                                                                                                                                                   |                                                  |                                                |  |  |  |
| Oil Gravity or Gas BTU<br>(Degree API or Gas BTU)                                                                                                                                                                                                                                                                                                                                                                                                                                                                            | 950                                                                                                                                                                                                               |                                                  | 1005                                           |  |  |  |
| Producing, Shut-In or<br>New Zone                                                                                                                                                                                                                                                                                                                                                                                                                                                                                            | New Zone                                                                                                                                                                                                          |                                                  | Producing                                      |  |  |  |
| Date and Oil/Gas/Water Rates of Last Production. (Note: For new zince with nii prinduction history, applicant shall be required to attach production estimates and supporting data.)                                                                                                                                                                                                                                                                                                                                         | Estimated Rates: 370 MCFPD, 0<br>BOPD, 1 BWPD<br>See Attached for New Zone<br>Supporting Data                                                                                                                     |                                                  | Date: 6/19/2016 Rates: 77 MCFPD, 0 BOPD, 1BWPD |  |  |  |
| Fixed Allocation Percentage (Note: If allocation is based upon something other than current or past production, supporting data or explanation will be required.)                                                                                                                                                                                                                                                                                                                                                            | Oil Gas 0% 83%                                                                                                                                                                                                    |                                                  | Oil Gas<br>100% 17%                            |  |  |  |
|                                                                                                                                                                                                                                                                                                                                                                                                                                                                                                                              | ADDITION                                                                                                                                                                                                          | IAE DATA                                         |                                                |  |  |  |
| Are all working, royalty and overriding f not, have all working, royalty and ove                                                                                                                                                                                                                                                                                                                                                                                                                                             | royalty interests identical in all con<br>rriding royalty interest owners been                                                                                                                                    | nmingled zones?<br>n notified by certified mail? | Yes NoX<br>YesXNo<br>YesXNo                    |  |  |  |
| Will commingling decrease the value of                                                                                                                                                                                                                                                                                                                                                                                                                                                                                       |                                                                                                                                                                                                                   |                                                  | Yes NoX                                        |  |  |  |
| r the United States Bureau of Land Ma                                                                                                                                                                                                                                                                                                                                                                                                                                                                                        | f this well is on, or communitized with, state or federal lands, has either the Commissioner of Public Lands or the United States Bureau of Land Management been notified in writing of this application?  YesNoX |                                                  |                                                |  |  |  |
| Attachments:  C-102 for each zone to be commingled showing its spacing unit and acreage dedication.  Production curve for each zone for at least one year. (If not available, attach explanation.)  For zones with no production history, estimated production rates and supporting data.  Data to support allocation method or formula.  Notification list of working, royalty and overriding royalty interests for uncommon interest cases.  Any additional statements, data or documents required to support commingling. |                                                                                                                                                                                                                   |                                                  |                                                |  |  |  |
|                                                                                                                                                                                                                                                                                                                                                                                                                                                                                                                              | PRE-APPRO                                                                                                                                                                                                         | VED POOLS                                        |                                                |  |  |  |
| If application is to                                                                                                                                                                                                                                                                                                                                                                                                                                                                                                         | o establish Pre-Approved Pools, the                                                                                                                                                                               | following additional information wi              | Il be required:                                |  |  |  |
| ist of other orders approving downhole<br>ist of all operators within the proposed<br>roof that all operators within the proposed<br>lottomhole pressure data.                                                                                                                                                                                                                                                                                                                                                               | Pre-Approved Pools                                                                                                                                                                                                | ••                                               |                                                |  |  |  |
| hereby certify that the information                                                                                                                                                                                                                                                                                                                                                                                                                                                                                          | above is true and complete to the                                                                                                                                                                                 | ne best of my knowledge and belie                | <br>ef.                                        |  |  |  |
| IGNATURE dimon Mate TITLE Petroleum Engineer DATE 6/21/2016                                                                                                                                                                                                                                                                                                                                                                                                                                                                  |                                                                                                                                                                                                                   |                                                  |                                                |  |  |  |
| YPE OR PRINT NAMESir                                                                                                                                                                                                                                                                                                                                                                                                                                                                                                         | non Martin                                                                                                                                                                                                        | TELEPHONE NO. (713_                              | ) 372-3821                                     |  |  |  |

#### **Yager 2 Fruitland Coal Recompletion Procedure**

- Rig up, install and test BOP
- Pull out of hole with tubing
- Run bit and scraper on workstring to liner top at ~3280'
- Set bridge plug at ~3250', above liner top
- Test casing and bridge plug to anticipated frac pressure
- If casing passes pressure test run in with perforating guns and perforate Fruitland Coal interval (3032' – 3063', 3082' – 3093', 3096' – 3102')
- Fracture treat Fruitland Coal with energized frac
- Cleanout well to bridge plug at ~3250' and retrieve bridge plug
- Cleanout well to PBTD of ~5800'
- Trip in with tubing and land at ~5700'
- Run in hole with rods and pump
- Load and test tubing to 500psi
- Rig down, turn well over to production