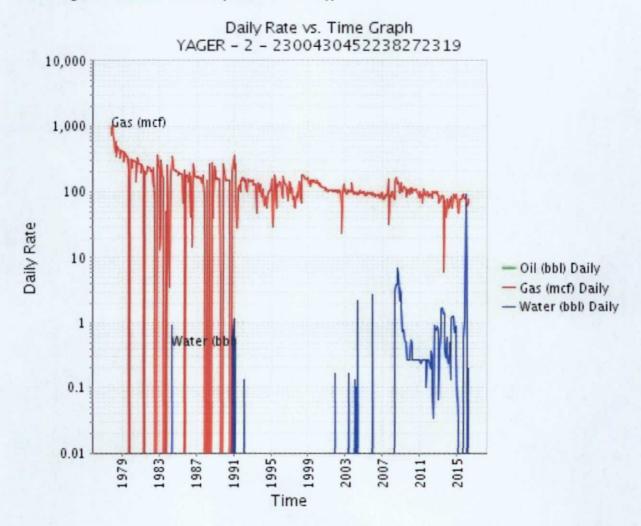

#### **Yager 2 Fruitland Coal Recompletion Procedure**

- Rig up, install and test BOP
- Pull out of hole with tubing
- Run bit and scraper on workstring to liner top at ~3280'
- Set bridge plug at ~3250', above liner top
- Test casing and bridge plug to anticipated frac pressure
- If casing passes pressure test run in with perforating guns and perforate Fruitland Coal interval (3032' – 3063', 3082' – 3093', 3096' – 3102')
- Fracture treat Fruitland Coal with energized frac
- Cleanout well to bridge plug at ~3250' and retrieve bridge plug
- Cleanout well to PBTD of ~5800'
- Trip in with tubing and land at ~5700'
- Run in hole with rods and pump
- Load and test tubing to 500psi
- Rig down, turn well over to production