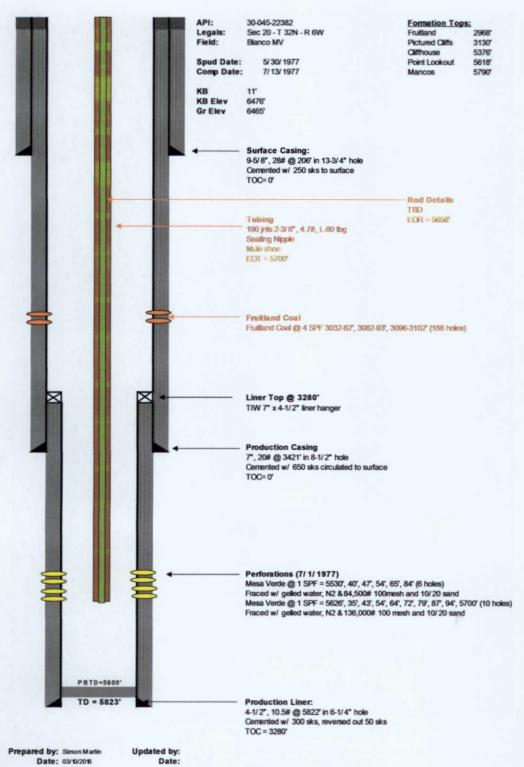

#### APPLICATION FOR DOWNHOLE COMMINGLING

X Single Well
Establish Pre-Approved Pools
EXISTING WELLBORE \_X\_\_Yes

| Chevron Midcontinent L.P.                                                                                                                                                                                                                                                                                                                                                                                                                                                                                                    |                                                                                                                                                                                                                   | pad 3100 Aztec, NM 87410                         |                                                |  |  |  |
|------------------------------------------------------------------------------------------------------------------------------------------------------------------------------------------------------------------------------------------------------------------------------------------------------------------------------------------------------------------------------------------------------------------------------------------------------------------------------------------------------------------------------|-------------------------------------------------------------------------------------------------------------------------------------------------------------------------------------------------------------------|--------------------------------------------------|------------------------------------------------|--|--|--|
| Operator                                                                                                                                                                                                                                                                                                                                                                                                                                                                                                                     |                                                                                                                                                                                                                   | dress                                            |                                                |  |  |  |
| Yager<br>Lease                                                                                                                                                                                                                                                                                                                                                                                                                                                                                                               | Well No. Unit Letter-                                                                                                                                                                                             | 20-32N-6W<br>Section-Township-Range              | San Juan County                                |  |  |  |
| OGRID No241333 Property (                                                                                                                                                                                                                                                                                                                                                                                                                                                                                                    | Code302871_ API No                                                                                                                                                                                                | 30-045-22382 Lease Typ                           | e:FederalStateXFee                             |  |  |  |
| DATA ELEMENT                                                                                                                                                                                                                                                                                                                                                                                                                                                                                                                 | UPPER ZONE                                                                                                                                                                                                        | INTERMEDIATE ZONE                                | LOWER ZONE                                     |  |  |  |
| Pool Name                                                                                                                                                                                                                                                                                                                                                                                                                                                                                                                    | Basin Fruitland Coal                                                                                                                                                                                              |                                                  | Blanco Mesa Verde                              |  |  |  |
| Pool Code                                                                                                                                                                                                                                                                                                                                                                                                                                                                                                                    | 71629                                                                                                                                                                                                             |                                                  | 72319                                          |  |  |  |
| Top and Bottom of Pay Section (Perforated or Open-Hole Interval)                                                                                                                                                                                                                                                                                                                                                                                                                                                             | 3032' - 3102'                                                                                                                                                                                                     |                                                  | 5530' - 5700'                                  |  |  |  |
| Method of Production (Flowing or Antificial Lift)                                                                                                                                                                                                                                                                                                                                                                                                                                                                            | Rod Pump                                                                                                                                                                                                          |                                                  | Rod Pump                                       |  |  |  |
| Bottomhole Pressure (Note: Pressure data will not be required if the buttom perforation in the lower zone is within 150% of the depth of the top perforation in the upper zone)                                                                                                                                                                                                                                                                                                                                              |                                                                                                                                                                                                                   |                                                  |                                                |  |  |  |
| Oil Gravity or Gas BTU<br>(Degree API or Gas BTU)                                                                                                                                                                                                                                                                                                                                                                                                                                                                            | 950                                                                                                                                                                                                               |                                                  | 1005                                           |  |  |  |
| Producing, Shut-In or<br>New Zone                                                                                                                                                                                                                                                                                                                                                                                                                                                                                            | New Zone                                                                                                                                                                                                          |                                                  | Producing                                      |  |  |  |
| Date and Oil/Gas/Water Rates of Last Production. (Note: For new zince with nii prinduction history, applicant shall be required to attach production estimates and supporting data.)                                                                                                                                                                                                                                                                                                                                         | Estimated Rates: 370 MCFPD, 0<br>BOPD, 1 BWPD<br>See Attached for New Zone<br>Supporting Data                                                                                                                     |                                                  | Date: 6/19/2016 Rates: 77 MCFPD, 0 BOPD, 1BWPD |  |  |  |
| Fixed Allocation Percentage (Note: If allocation is based upon something other than current or past production, supporting data or explanation will be required.)                                                                                                                                                                                                                                                                                                                                                            | Oil Gas 0% 83%                                                                                                                                                                                                    |                                                  | Oil Gas<br>100% 17%                            |  |  |  |
|                                                                                                                                                                                                                                                                                                                                                                                                                                                                                                                              | ADDITION                                                                                                                                                                                                          | IAE DATA                                         |                                                |  |  |  |
| Are all working, royalty and overriding f not, have all working, royalty and ove                                                                                                                                                                                                                                                                                                                                                                                                                                             | royalty interests identical in all con<br>rriding royalty interest owners been                                                                                                                                    | nmingled zones?<br>n notified by certified mail? | Yes NoX<br>YesXNo<br>YesXNo                    |  |  |  |
| Will commingling decrease the value of                                                                                                                                                                                                                                                                                                                                                                                                                                                                                       |                                                                                                                                                                                                                   |                                                  | Yes NoX                                        |  |  |  |
| r the United States Bureau of Land Ma                                                                                                                                                                                                                                                                                                                                                                                                                                                                                        | f this well is on, or communitized with, state or federal lands, has either the Commissioner of Public Lands or the United States Bureau of Land Management been notified in writing of this application?  YesNoX |                                                  |                                                |  |  |  |
| Attachments:  C-102 for each zone to be commingled showing its spacing unit and acreage dedication.  Production curve for each zone for at least one year. (If not available, attach explanation.)  For zones with no production history, estimated production rates and supporting data.  Data to support allocation method or formula.  Notification list of working, royalty and overriding royalty interests for uncommon interest cases.  Any additional statements, data or documents required to support commingling. |                                                                                                                                                                                                                   |                                                  |                                                |  |  |  |
|                                                                                                                                                                                                                                                                                                                                                                                                                                                                                                                              | PRE-APPRO                                                                                                                                                                                                         | VED POOLS                                        |                                                |  |  |  |
| If application is to                                                                                                                                                                                                                                                                                                                                                                                                                                                                                                         | o establish Pre-Approved Pools, the                                                                                                                                                                               | following additional information wi              | Il be required:                                |  |  |  |
| ist of other orders approving downhole<br>ist of all operators within the proposed<br>roof that all operators within the proposed<br>lottomhole pressure data.                                                                                                                                                                                                                                                                                                                                                               | Pre-Approved Pools                                                                                                                                                                                                | ••                                               |                                                |  |  |  |
| hereby certify that the information                                                                                                                                                                                                                                                                                                                                                                                                                                                                                          | above is true and complete to the                                                                                                                                                                                 | ne best of my knowledge and belie                | <br>ef.                                        |  |  |  |
| IGNATURE dimon Mate TITLE Petroleum Engineer DATE 6/21/2016                                                                                                                                                                                                                                                                                                                                                                                                                                                                  |                                                                                                                                                                                                                   |                                                  |                                                |  |  |  |
| YPE OR PRINT NAMESir                                                                                                                                                                                                                                                                                                                                                                                                                                                                                                         | non Martin                                                                                                                                                                                                        | TELEPHONE NO. (713_                              | ) 372-3821                                     |  |  |  |

#### **Yager 2 Fruitland Coal Recompletion Procedure**

- Rig up, install and test BOP
- Pull out of hole with tubing
- Run bit and scraper on workstring to liner top at ~3280'
- Set bridge plug at ~3250', above liner top
- Test casing and bridge plug to anticipated frac pressure
- If casing passes pressure test run in with perforating guns and perforate Fruitland Coal interval (3032' – 3063', 3082' – 3093', 3096' – 3102')
- Fracture treat Fruitland Coal with energized frac
- Cleanout well to bridge plug at ~3250' and retrieve bridge plug
- Cleanout well to PBTD of ~5800'
- Trip in with tubing and land at ~5700'
- Run in hole with rods and pump
- Load and test tubing to 500psi
- Rig down, turn well over to production