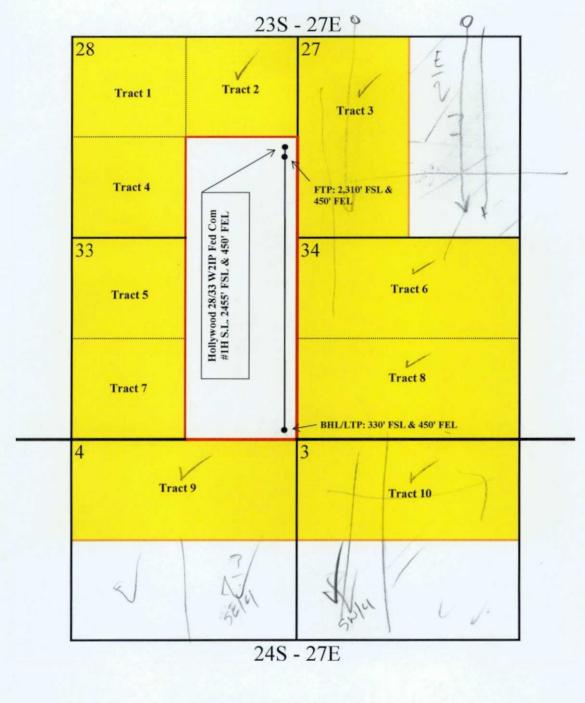

The affected offset acreage comprises the W/2 of Section 27, N/2, SW/4 of Section 28, W/2 of Section 33, all of Section 34, N/2 of Section 3, Township 24 South, Range 27 East and N/2 of Section 4, Township 24 South, Range 27 East, (See Attached Map). There are currently the following Wolfcamp producers within the offset acreage:

### **Eddy County, New Mexico**

| Owners Noticed                                                                                                                  | Tract Number | Certified Tracking Number   |
|---------------------------------------------------------------------------------------------------------------------------------|--------------|-----------------------------|
| Devon Energy Production Company, L.P.<br>333 West Sheridan Avenue<br>Oklahoma City, Oklahoma 73102<br>Attn: Mr. Brandon Patrick | 1, 7, 8      | 9414 8106 9994 5017 8778 47 |
| Chevron U.S.A. Inc. P.O. Box 2100 Houston, Texas 77252 Attn: Ms. Amber Delach                                                   | 4 & 6        | 9414 8106 9994 5017 8778 85 |
| ConocoPhillips Company P.O. Box 2197 Houston, Texas 77252 Attn: Mrs. Katusha Robert                                             | 5            | 9414 8106 9994 5017 8779 22 |
| COG Operating LLC<br>600 W. Illinois Avenue<br>One Concho Center<br>Midland, Texas 79701<br>Attn: Mrs. Rita Buress              | 5, 9, 10     | 9414 8106 9994 5017 8779 46 |
| Crown Oil Partners V, LP P.O. Box 50820 Midland, Texas 79710 Attn: Mr. Caleb Hopson                                             | 2            | 9414 8106 9994 5017 8780 42 |
| Crump Energy Partners II, LLC P.O. Box 50820 Midland, Texas 79710 Attn: Mr. Caleb Hopson                                        | 2            | 9414 8106 9994 5017 8780 42 |

| Nadel and Gussman Permian, LLC<br>P.O. Box 50820<br>Midland, Texas 79710<br>Attn: Mr. Caleb Hopson                                 | 2   | 9414 8106 9994 5017 8780 42 |
|------------------------------------------------------------------------------------------------------------------------------------|-----|-----------------------------|
| MRC Permian LKE Company, LLC<br>One Lincoln Centre<br>5400 LBJ Freeway, Ste. 1500<br>Dallas, Texas 75240<br>Attn: Mr. Trey Goodwin | 2   | 8414 8106 9994 5017 8780 66 |
| Caza Operating, LLC<br>200 N. Loraine, Ste. 1550<br>Midland, Texas 79701                                                           | 3   | 8414 8106 9994 5017 8780 80 |
| NMOCD<br>811 S. First St.<br>Artesia, NM 88210                                                                                     | N/A | 9414 8106 9994 5017 8781 41 |