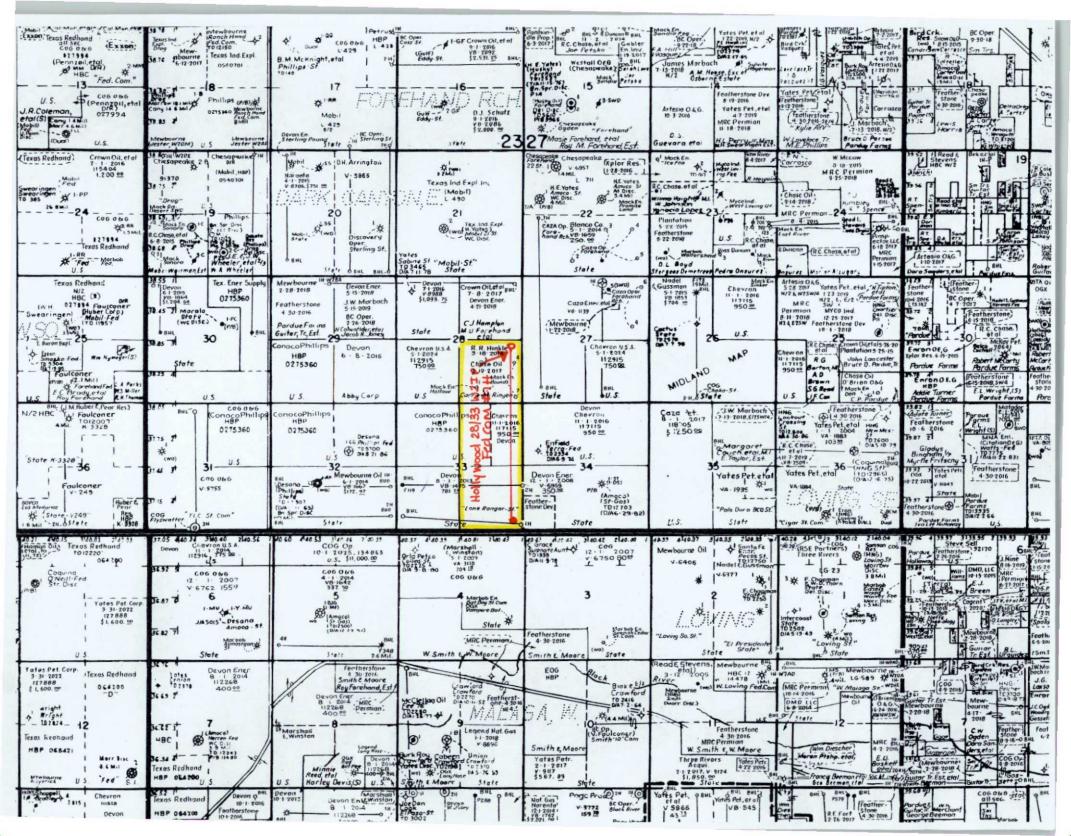

The affected offset acreage comprises the W/2 of Section 27, N/2, SW/4 of Section 28, W/2 of Section 33, all of Section 34, N/2 of Section 3, Township 24 South, Range 27 East and N/2 of Section 4, Township 24 South, Range 27 East, (See Attached Map). There are currently the following Wolfcamp producers within the offset acreage:

No allowable will be assigned to this completion until all interest have been consolidated or a non-standard unit has been approved by the division.

480-Acre Spacing Unit
Affected Offset Acreage/Tracts

Mewbourne Oil Company

Application for Unorthodox Well Location and Non- Standard Proration Unit

Hollywood 28/33 W2IP Federal Com #1H

Affected Offset Acreage

MEWBOURNE NSC- 7478 Permitting-Land Details 10/1//2016