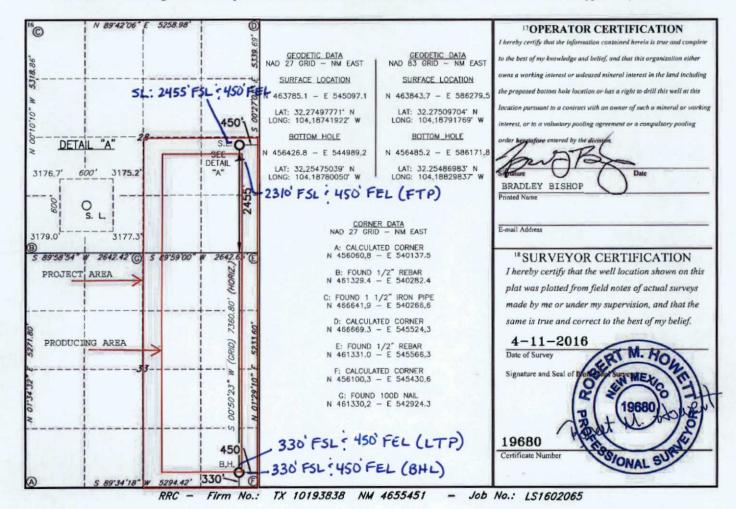

Hollywood 28/33 W2IP Federal Com No. 1H

API No. 3001543893

Surface Location: 2455' FSL & 450' FEL (Unit I – Section 28, T23S, R27E) First Take Point: 2310' FSL & 450' FEL (Unit I – Section 28, T23S, R27E) Last Take Point: 330' FSL & 450' FEL (Unit P – Section 33, T23S, R27E) Bottomhole Location: 330' FSL & 450' FEL (Unit P – Section 33, T23S, R27E) SE/4 Section 28, T-23-S, R-27-E and E/2 Section 33, T-23-S, R-27-E, NMPM

### Via Certified Mail

See Attached List

Re: Mewbourne Oil Company's Application for Unorthodox Well Location

and Non-Standard Proration Unit

Hollywood 28/33 W2IP Federal Com No. 1H (API No. 3001543893)

Surface Location: 2455' FSL & 450' FEL (Unit I – Section 28, T23S, R27E)

First Take Point: 2310' FSL & 450' FEL (Unit I – Section 28, T23S, R27E)

Last Take Point: 330' FSL & 450' FEL (Unit P – Section 33, T23S, R27E)

Bottomhole Location: 330' FSL & 450' FEL (Unit P – Section 33, T23S, R27E)

Proration Unit: SE/4 Section 28, T-23-S, R-27-E, NMPM, Eddy County, New Mexico

and E/2 Section 33, T-23-S, R-27-E, NMPM, Eddy County, New Mexico

Pool: Forehand Ranch Wolfcamp Gas Pool (76780)