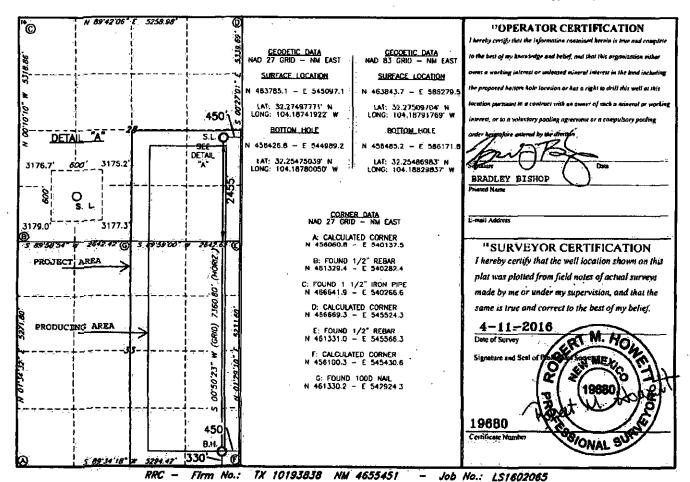

### State of New Mexico

Form C-102 Energy, Minerals & Natural Resources Department
OIL CONSERVATION DI WAS OIL CONSERVATION to one copy to appropriate

**ARTESIA DISTRICT** 1220 South St. Francis Dr.

District Office

Santa Fe, NM 87505

SEP 16 2016

AMENDED REPORT

Correct Property Code

WELL LOCATION AND ACREAGE DEDICA

| 30.015.43793<br>1Properly Code<br>316754 |                                       |       | 2Pool Code<br>76780   |                            | FOREHAND RAN           | <sup>3</sup> Pool Nar<br>CH WOLFCAMP G |                  |               |        |
|------------------------------------------|---------------------------------------|-------|-----------------------|----------------------------|------------------------|----------------------------------------|------------------|---------------|--------|
|                                          |                                       |       | <b>IOLLYW</b> C       | 5 Pruperty No<br>10D 28/33 | Name<br>3 W2IP FED COM |                                        |                  | 6 Well Number |        |
| 70GRID NO.<br>14744                      |                                       |       | MEWBOURNE OIL COMPANY |                            |                        |                                        | 'Elevation 3177' |               |        |
|                                          | · · · · · · · · · · · · · · · · · · · | · · · |                       | <sup>10</sup> Surface l    | _ocation               |                                        |                  |               |        |
| UL or lot no. Sec                        | tion Fownshi                          | Range | Lot ldn               | Feet from the              | North/South line       | Feet From the                          | East/W           | est line      | County |
| 1 2                                      | 3 23S                                 | 27E_  |                       | 2455                       | SOUTH                  | 450                                    | EA:              | ST            | EDDY   |
|                                          |                                       | п     | Bottom H              | ole Location               | If Different Fro       | m Surface                              |                  |               |        |
| UL or lot no. Sec                        | tion Townshi                          | Range | Lot Idn               | Feet from the              | North/South line       | Feet from the                          | Easi/W           | cat line      | County |
| Р.   33                                  | 3 23S                                 | 27E   |                       | 330                        | SOUTH                  | 450                                    | EAS              | ST            | EDDY   |

No allowable will be assigned to this completion until all interest have been consolidated or a non-standard unit has been approved by the division.

District 1
1625 N, French Dr., Hobbs, NM 88240
Phone: (575) 393-6161 Fax: (575) 393-0720
District II
811 S, First St., Artesia, NM 88210
Phone: (575) 748-1283 Fax: (575) 748-9720
District III
1000 Rio Brazos Road, Aztec, NM 87410
Phone: (505) 334-6178 Fax: (505) 334-6170
District IV
1220 S, St. Francis Dr., Santa Fe, NM 87505

### WELL LOCATION AND ACREAGE DEDICATION PLAT

| 1 API Number               |           |          |                                                | 2Pool Code 3 Pool Name 76780 FOREHAND RANCH WOLFCAMP GAS |               |                  |               |                |        |  |  |
|----------------------------|-----------|----------|------------------------------------------------|----------------------------------------------------------|---------------|------------------|---------------|----------------|--------|--|--|
| <sup>4</sup> Property Code |           |          | HOLLYWOOD 28/33 W2IP FED COM  6 Well Number 1H |                                                          |               |                  |               |                |        |  |  |
| 70GRID 1<br>14744          | NO.       |          | MEWBOURNE OIL COMPANY                          |                                                          |               |                  |               |                |        |  |  |
|                            | ·         |          |                                                |                                                          | 10 Surface I  | Location         |               |                |        |  |  |
| UL or lot no.              | Section   | Township | Range                                          | Lot Idn                                                  | Feet from the | North/South line | Feet From the | East/West line | County |  |  |
| I                          | 28        | 23S      | 27E                                            |                                                          | 2455          | SOUTH            | 450           | EAST           | EDDY   |  |  |
|                            | The state |          | n I                                            | Bottom H                                                 | ole Location  | If Different Fro | m Surface     |                |        |  |  |
| UL or lot no.              | Section   | Township | Range                                          | Lot Idn                                                  | Feet from the | North/South line | Feet from the | East/West line | County |  |  |
| P                          | 33        | 23S      | 27E                                            |                                                          | 330           | SOUTH            | 450           | EAST           | EDDY   |  |  |

No allowable will be assigned to this completion until all interest have been consolidated or a non-standard unit has been approved by the division.

480-Acre Spacing Unit
Affected Offset Acreage/Tracts