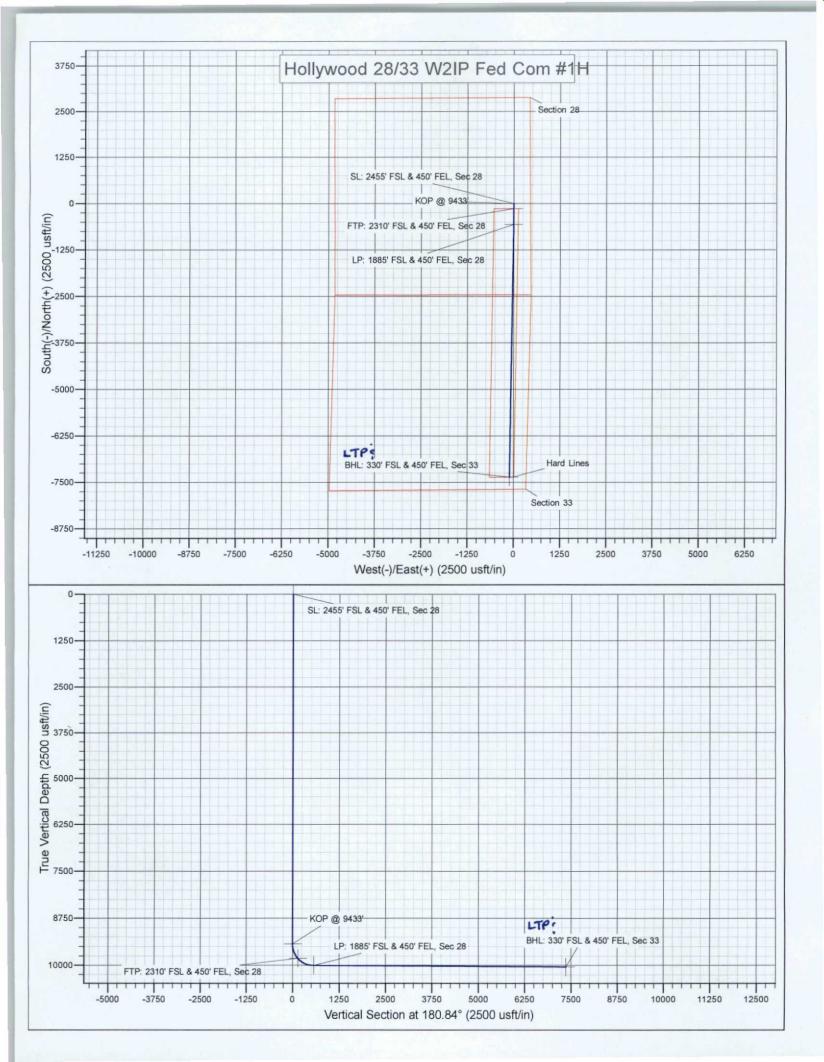

Hollywood 28/33 W2IP Federal Com No. 1H

API No. 3001543893

Surface Location: 2455' FSL & 450' FEL (Unit I – Section 28, T23S, R27E) First Take Point: 2310' FSL & 450' FEL (Unit I – Section 28, T23S, R27E) Last Take Point: 330' FSL & 450' FEL (Unit P – Section 33, T23S, R27E) Bottomhole Location: 330' FSL & 450' FEL (Unit P – Section 33, T23S, R27E) SE/4 Section 28, T-23-S, R-27-E and E/2 Section 33, T-23-S, R-27-E, NMPM

Attached is a Form C-102 showing the surface, first take point, last take point, and bottomhole locations for the Hollywood 28/33 W2IP Federal Com No. 1H. Also, attached is a map showing the affected offset acreage, a horizontal well plan, notice list and offset notice letter.

First Take Point: 2310' FSL & 450' FEL (Unit I – Section 28, T23S, R27E)

Last Take Point: 330' FSL & 450' FEL (Unit P – Section 33, T23S, R27E)

Bottomhole Location: 330' FSL & 450' FEL (Unit P – Section 33, T23S, R27E)