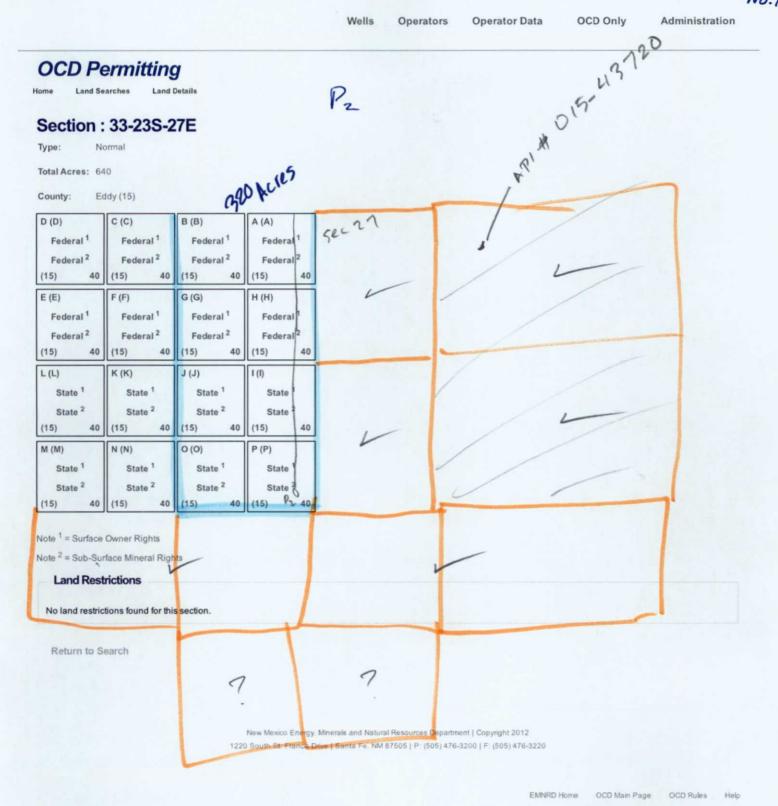

# **OCD Permitting**

Land Searches

Section: 28-23S-27E

Type:

Normal

Total Acres: 640

County:

D (D)

Eddy (15) C (C)

State 1 State 1 Fee 1 Fee 1 State 2 Fee 2 State 2 (15)(15)40 E (E) G (G) State 1 State 1 Fee 1 State 2 State 2 Fee 2 (15)(15) 40 (15)40 L(L) J (J)

Fee 19 Federal 1 Federal 1 Fee 1 Federal<sup>2</sup> Federal<sup>2</sup> (15) (15) 40 40 (15) 40 (15)40 M (M) 0(0) P (P) Federal 1 Fee 1 Federal<sup>2</sup> Fee 2 Fee 2 Federal<sup>2</sup>

Note 1 = Surface Owner Rights

Note 2 = Sub-Surface Mineral Rights

### **Land Restrictions**

No land restrictions found for this section.

Return to Search

New Mexico Energy, Minerals and Natural Resources Department | Copyright 2012 1220 South St. Francis Drive | Santa Fe. NM 87505 | P: (505) 476-3200 | F: (505) 476-3220