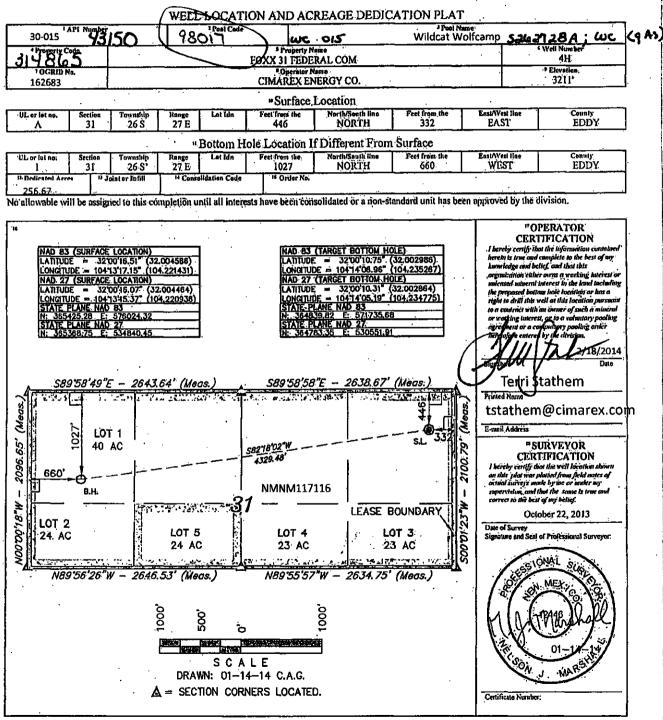

• <u>Project Area</u>: 96.47 acres, covering Los 2, 5, 4 and 3 in irregular Section 31, Township 26 South, Range 27 East, N.M.P.M., Eddy County, New Mexico. Attached as **Exhibit A** is the C-102 for the Foxx 31 Federal Com 4H well.

Please contact me if you have any questions or concerns. Thank you.

Sincerely,

Ton 5. 2 or behalf of

Jennifer L. Bradfute

JLB/sjh Enclosures

Form C-102 <u>District]</u> 1625 N. Trench Dr., Hobbs, NM \$6240 Phone: (\$75) 393-6161 Fax: (\$75) 393-0720 State of New Mexico Revised August 1, 2011 Energy, Minerals & Natural Resources Department Submit one copy to appropriate Dimici II 311 S. First St., Arteula, NM 85210 Phone: (575) 748-1283 Fay: (575) 748-9720 OIL CONSERVATION DIVISION District Office Distile(1)] 1000 Rio Brazos Road, Aztee, NAL87410 Phone: (505) 334-6178 Fax: (505) 334-6170 1220 South St. Francis Dr. AMENDED REPORT Santa Fe, NM 87505 District IV 1220 S. St. Francis Dr., Santa Fe, NM \$7505 Phone: (505) 476-3460 Fax: (305) 476-3462 WELL LOCATION AND ACREAGE DEDICATION PLAT APJ Number 30-015-43150 Peol Nam 98018 Wildcat Bone Spring Well Number <sup>4</sup>Preperty Code 40412 FOXX 31 FEDERAL COM **4**H 100RID NA Operator Name Flevaties CIMAREX ENERGY CO. 3210.9 **"Surface Location** Range 27E Feet from the 453 Nerth/Seath list NORTH Feet from the 417 UL or lot no. Section Tonaship Loi Ide Last/West Bos Connt EAST EDDY A 31 265 "Bottom Hole Location If Different From Surface North/Seath Its SOUTH Feel from the East/West line County Township 265 Range 27E Lei Idn Feet from the UL or lot no. Bection WEST 31 400 330 Dedicated Acres 96:47 or Infil HC. 10 Order N NSP lending No allowable will be assigned to this completion until all interests have been consolidated or a non-standard unit has been approved by the division. <sup>P</sup>OPERATOR 14 CERTIFICATION I here hy certify that the information execution herein is true and complete is the best of any investedge and belief, and that this NAD BY (SURFACE HOLE LOCA AD BIGOTTOM HOLE LOCATION AD 21 (SURFACE HOLE LAGATION) LATITUDE - 12'00'1641' (11:004364) LATITUDE - 104'13'114' (104:21'106) NAD 21 (SURFACE HOLE LOCATION) LATITUDE - 12'00'15.99' (12:00444) LATITUDE - 32'00'04.13' (32.001147) LONGITUDE - 164'14'10'77' (104.236)31) MAD 37 (BOTTOM HOLE LOCATION) LATHTUDE - 32'00'03.69' (31.010250) ation either owns a working interest o and antinenal laterest in the kind including proposed battom bale location or has a the proposed bottom bale location or nos a right to shill shis well of this location pursuin to a contract with an owner of such a minimal or wrighting interest, or to on whenhay pooling receiver Annuality pooling order LATITODE # 17 407579 (200442) LONGTODE # 104 1916 36\* (10422121) BTATE FLANE NAD 33 (N.M. EAST) N: 164(17.53 E: 57530.21 BTATE FLANE NAD 37 (N.M. EAST) N: 165(102 E: 514755.34 LONGITUDE - 104'14'09.01'' (101 234836) STATE FLANE NAD 83 (N.M. EAST) N. 364105.00 E: 371405.68 STATE FLANE NAD 27 (N.M. EAST) Lader by M 364113.44 E: 510222.92  $R \mid R$ 11-21-10 26 27 E E 589'58'58'E - 2638.67' (Meas Terri Stathem S89'58'49"E - 2643.64' (Meos.) a la fan de 3 tstathem@cimarex.com LEASE (No BOUNDARY 417 E-mall Address LOT 1 įS R "SURVEYOR CERTIFICATION 40 AC 2100. 2096. I have by creating that the well knowing shows on this plat was plotted from field notes of actual saveys made by me or easily my supervideo, ond that the some is size out current to the best of my belief. 1 1 LOT 5 KALERO 25.1 h and the LOT 2 LOT 4 July 18, 2016 r84,004 24 AC 23 AC Date of Survey 30'\_BH <u>N89'56'14"₩</u> 3934.48' 1017 24 AC 10.005 Signature and Seal of Professional Surveyor. LOT 3 <u>8</u> 8 PHESS IONAL 23 AC Z26 Shanganana and SIM2 โนนนายออสเฉจหนุดเอาก N89 55 57 W 2634.75' (Meas.) 152.05 N89 36 20 W - 2646.53 (Meas.) 1275 SPI MEY 18 LINE TABLE LINE DIRECTION LENGTH \$25'44'05"W 1383.62" LI ğ 8 KELSON ŝ AZer 94 G = SURFACE HOLE LOCATION ъ E SAY STONES 16 O = BOTTOM HOLE LOCATION NOTE: J Distances referenced on plat SCALE  $\phi = \text{LANDING POINT}$ to section lines are Certificate Number. REVISED BY: B.D.H. 07-18-16 perpendicular.  $\Delta =$  section corner located