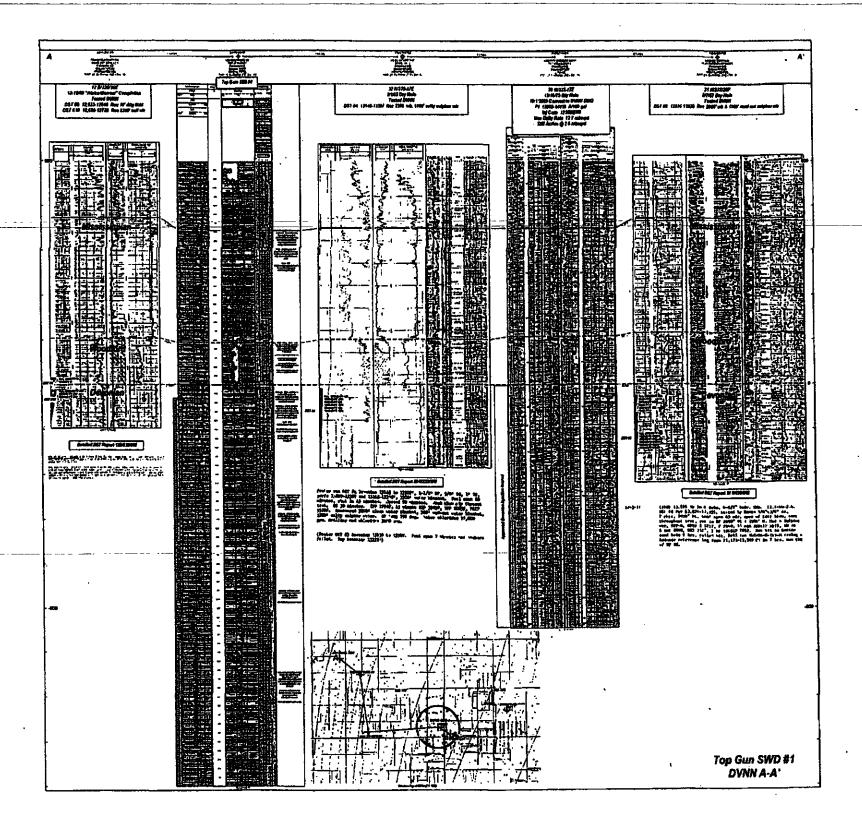

#### Contents:

- 1. Administrative Application Checklist
- 2. Form C-108: Application for Authority to Inject
- 3. Form C-108 Additional Questions Answered
- 4. Form C-102
- 5. Chemical Analysis of Bone Springs Formation Water Sample from T25S, R28E, Eddy Co., NM
- 6. Chemical Analysis of Wolfcamp Formation Water Sample from T26S, R29E, Eddy Co., NM
- 7. Chemical Analysis of Delaware Formation Water Sample from T23S, R28E, Eddy Co., NM
- 8. Top Gun Fed. SWD #1 (30-015-31075), Sec. 18, T23S, R27E Water Report & Log
- 9. Wellbore diagram of State RR #1 as Plugged
- 10. Wellbore diagram as Planned
- 11. Tabular Data on All Wells of Public Record within the Area of Review which Penetrate the Proposed Injection Zone (No applicable wells)
- 12. Water Well Samples:
  - a. Sec. 19, T23S, R27E
  - b. Sec. 21, T235, R27E
- 13. Map Identifying all Wells and Leases within Two Miles of Any Proposed Injection Well with a One-half Mile Radius Circle Drawn Around Each Proposed Injection Well
- 14. Sample of Letter Sent with This Application Packet to Owner of Surface of the Land on Which the Well is to be Located and to each Leasehold Operator within One-half Mile of the Well Location
- 15. Legal Notice that will be run as required in the Carlsbad Current-Argus
- 16. Formation Tops
- 17. Regulatory Filings