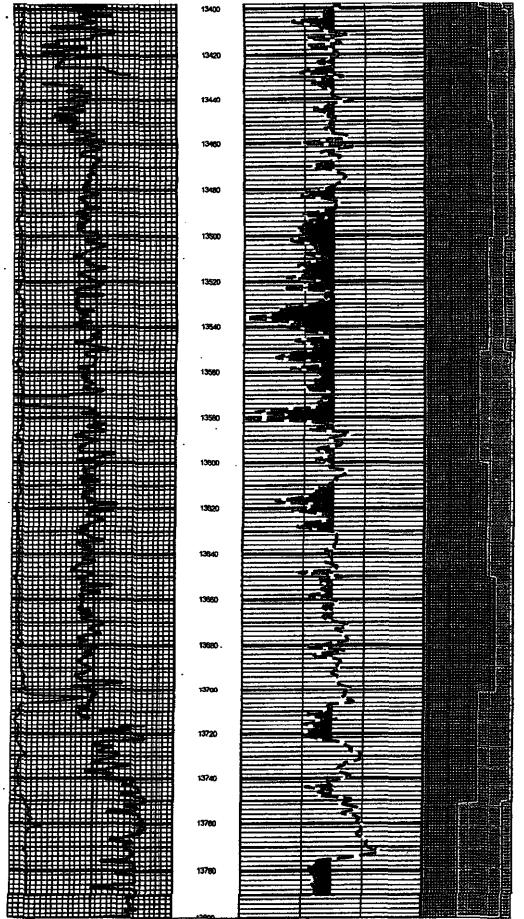

#### Contents:

- 1. Administrative Application Checklist
- 2. Form C-108: Application for Authority to Inject
- 3. Form C-108 Additional Questions Answered
- 4. Form C-102
- 5. Chemical Analysis of Bone Springs Formation Water Sample from T25S, R28E, Eddy Co., NM
- 6. Chemical Analysis of Wolfcamp Formation Water Sample from T26S, R29E, Eddy Co., NM
- 7. Chemical Analysis of Delaware Formation Water Sample from T23S, R28E, Eddy Co., NM
- 8. Top Gun Fed. SWD #1 (30-015-31075), Sec. 18, T23S, R27E Water Report & Log
- 9. Wellbore diagram of State RR #1 as Plugged
- 10. Wellbore diagram as Planned
- 11. Tabular Data on All Wells of Public Record within the Area of Review which Penetrate the Proposed Injection Zone (No applicable wells)
- 12. Water Well Samples:
  - a. Sec. 19, T23S, R27E
  - b. Sec. 21, T235, R27E
- 13. Map Identifying all Wells and Leases within Two Miles of Any Proposed Injection Well with a One-half Mile Radius Circle Drawn Around Each Proposed Injection Well
- 14. Sample of Letter Sent with This Application Packet to Owner of Surface of the Land on Which the Well is to be Located and to each Leasehold Operator within One-half Mile of the Well Location
- 15. Legal Notice that will be run as required in the Carlsbad Current-Argus
- 16. Formation Tops
- 17. Regulatory Filings