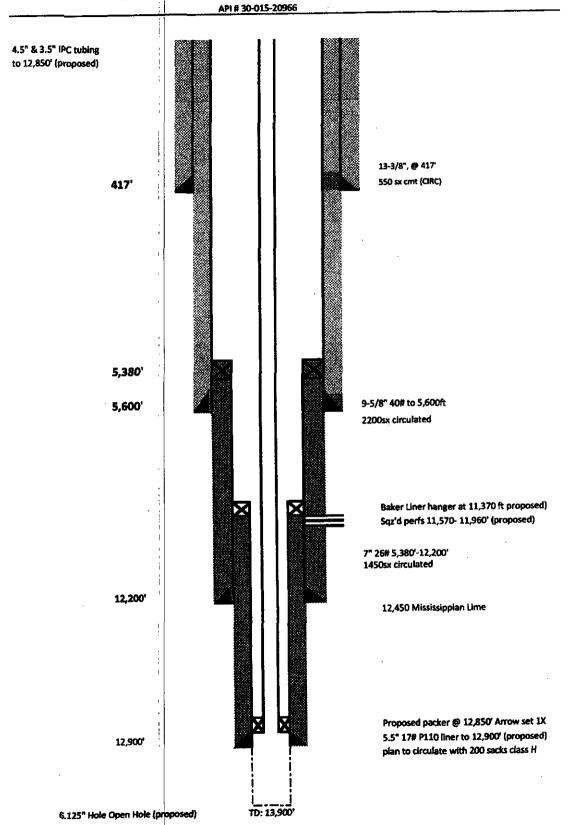

#### III. WELL DATA

- The following well data must be submitted for each injection well covered by this application. The data must be both in tabular A. and schematic form and shall include:
  - (1) Lease name; Well No.; Location by Section, Township and Range; and footage location within the section.
  - (2) Each casing string used with its size, setting depth, sacks of cement used, hole size, top of cement, and how such top was determined.
  - (3) A description of the tubing to be used including its size, lining material, and setting depth.
  - (4) The name, model, and setting depth of the packer used or a description of any other seal system or assembly used.

#### XIV. PROOF OF NOTICE

All applicants must furnish proof that a copy of the application has been furnished, by certified or registered mail, to the owner of the surface of the land on which the well is to be located and to each leasehold operator within one-half mile of the well location.