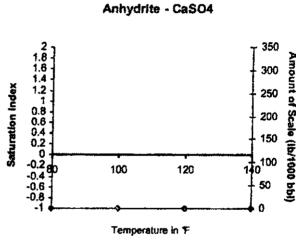

#### III. WELL DATA

- The following well data must be submitted for each injection well covered by this application. The data must be both in tabular A. and schematic form and shall include:
  - (1) Lease name; Well No.; Location by Section, Township and Range; and footage location within the section.
  - (2) Each casing string used with its size, setting depth, sacks of cement used, hole size, top of cement, and how such top was determined.
  - (3) A description of the tubing to be used including its size, lining material, and setting depth.
  - (4) The name, model, and setting depth of the packer used or a description of any other seal system or assembly used.

- The following must be submitted for each injection well covered by this application. All items must be addressed for the initial B. well. Responses for additional wells need be shown only when different. Information shown on schematics need not be repeated.
  - (1) The name of the injection formation and, if applicable, the field or pool name.
  - (2) The injection interval and whether it is perforated or open-hole.
  - (3) State if the well was drilled for injection or, if not, the original purpose of the well.
  - (4) Give the depths of any other perforated intervals and detail on the sacks of cement or bridge plugs used to seal off such perforations.
  - (5) Give the depth to and the name of the next higher and next lower oil or gas zone in the area of the well, if any.