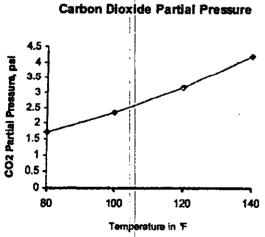

#### III. WELL DATA

- The following well data must be submitted for each injection well covered by this application. The data must be both in tabular A. and schematic form and shall include:
  - (1) Lease name; Well No.; Location by Section, Township and Range; and footage location within the section.
  - (2) Each casing string used with its size, setting depth, sacks of cement used, hole size, top of cement, and how such top was determined.
  - (3) A description of the tubing to be used including its size, lining material, and setting depth.
  - (4) The name, model, and setting depth of the packer used or a description of any other seal system or assembly used.

- The following must be submitted for each injection well covered by this application. All items must be addressed for the initial B. well. Responses for additional wells need be shown only when different. Information shown on schematics need not be repeated.
  - (1) The name of the injection formation and, if applicable, the field or pool name.
  - (2) The injection interval and whether it is perforated or open-hole.
  - (3) State if the well was drilled for injection or, if not, the original purpose of the well.
  - (4) Give the depths of any other perforated intervals and detail on the sacks of cement or bridge plugs used to seal off such perforations.
  - (5) Give the depth to and the name of the next higher and next lower oil or gas zone in the area of the well, if any.