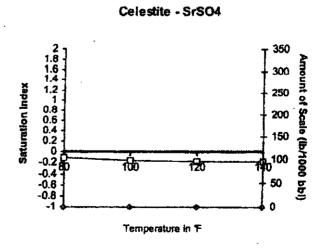

#### III. WELL DATA

- The following well data must be submitted for each injection well covered by this application. The data must be both in tabular A. and schematic form and shall include:
  - (1) Lease name; Well No.; Location by Section, Township and Range; and footage location within the section.
  - (2) Each casing string used with its size, setting depth, sacks of cement used, hole size, top of cement, and how such top was determined.
  - (3) A description of the tubing to be used including its size, lining material, and setting depth.
  - (4) The name, model, and setting depth of the packer used or a description of any other seal system or assembly used.

- The following must be submitted for each injection well covered by this application. All items must be addressed for the initial B. well. Responses for additional wells need be shown only when different. Information shown on schematics need not be repeated.
  - (1) The name of the injection formation and, if applicable, the field or pool name.
  - (2) The injection interval and whether it is perforated or open-hole.
  - (3) State if the well was drilled for injection or, if not, the original purpose of the well.
  - (4) Give the depths of any other perforated intervals and detail on the sacks of cement or bridge plugs used to seal off such perforations.
  - (5) Give the depth to and the name of the next higher and next lower oil or gas zone in the area of the well, if any.