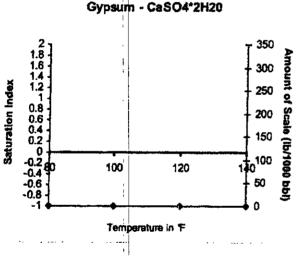

#### III. WELL DATA

- The following well data must be submitted for each injection well covered by this application. The data must be both in tabular A. and schematic form and shall include:
  - (1) Lease name; Well No.; Location by Section, Township and Range; and footage location within the section.
  - (2) Each casing string used with its size, setting depth, sacks of cement used, hole size, top of cement, and how such top was determined.
  - (3) A description of the tubing to be used including its size, lining material, and setting depth.
  - (4) The name, model, and setting depth of the packer used or a description of any other seal system or assembly used.

- The following must be submitted for each injection well covered by this application. All items must be addressed for the initial B. well. Responses for additional wells need be shown only when different. Information shown on schematics need not be repeated.
  - (1) The name of the injection formation and, if applicable, the field or pool name.
  - (2) The injection interval and whether it is perforated or open-hole.
  - (3) State if the well was drilled for injection or, if not, the original purpose of the well.
  - (4) Give the depths of any other perforated intervals and detail on the sacks of cement or bridge plugs used to seal off such perforations.
  - (5) Give the depth to and the name of the next higher and next lower oil or gas zone in the area of the well, if any.