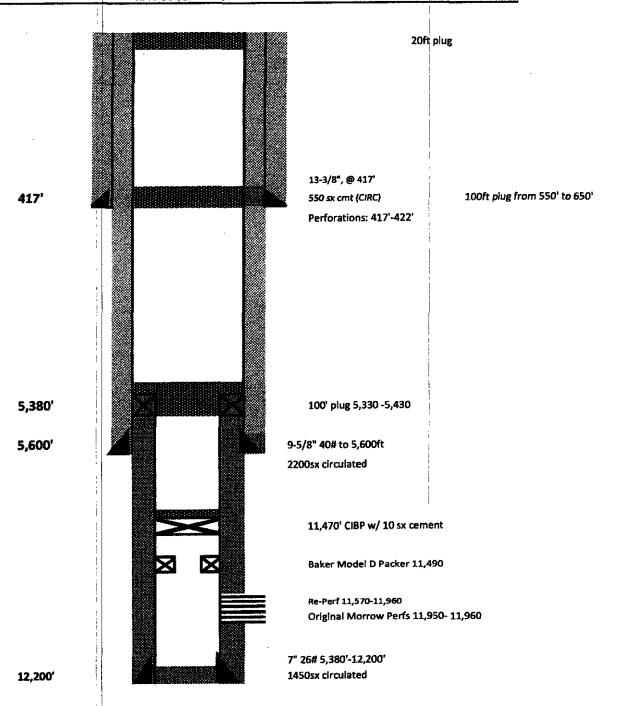

#### III. WELL DATA

- The following well data must be submitted for each injection well covered by this application. The data must be both in tabular A. and schematic form and shall include:
  - (1) Lease name; Well No.; Location by Section, Township and Range; and footage location within the section.
  - (2) Each casing string used with its size, setting depth, sacks of cement used, hole size, top of cement, and how such top was determined.
  - (3) A description of the tubing to be used including its size, lining material, and setting depth.
  - (4) The name, model, and setting depth of the packer used or a description of any other seal system or assembly used.

- The following must be submitted for each injection well covered by this application. All items must be addressed for the initial B. well. Responses for additional wells need be shown only when different. Information shown on schematics need not be repeated.
  - (1) The name of the injection formation and, if applicable, the field or pool name.
  - (2) The injection interval and whether it is perforated or open-hole.
  - (3) State if the well was drilled for injection or, if not, the original purpose of the well.
  - (4) Give the depths of any other perforated intervals and detail on the sacks of cement or bridge plugs used to seal off such perforations.
  - (5) Give the depth to and the name of the next higher and next lower oil or gas zone in the area of the well, if any.