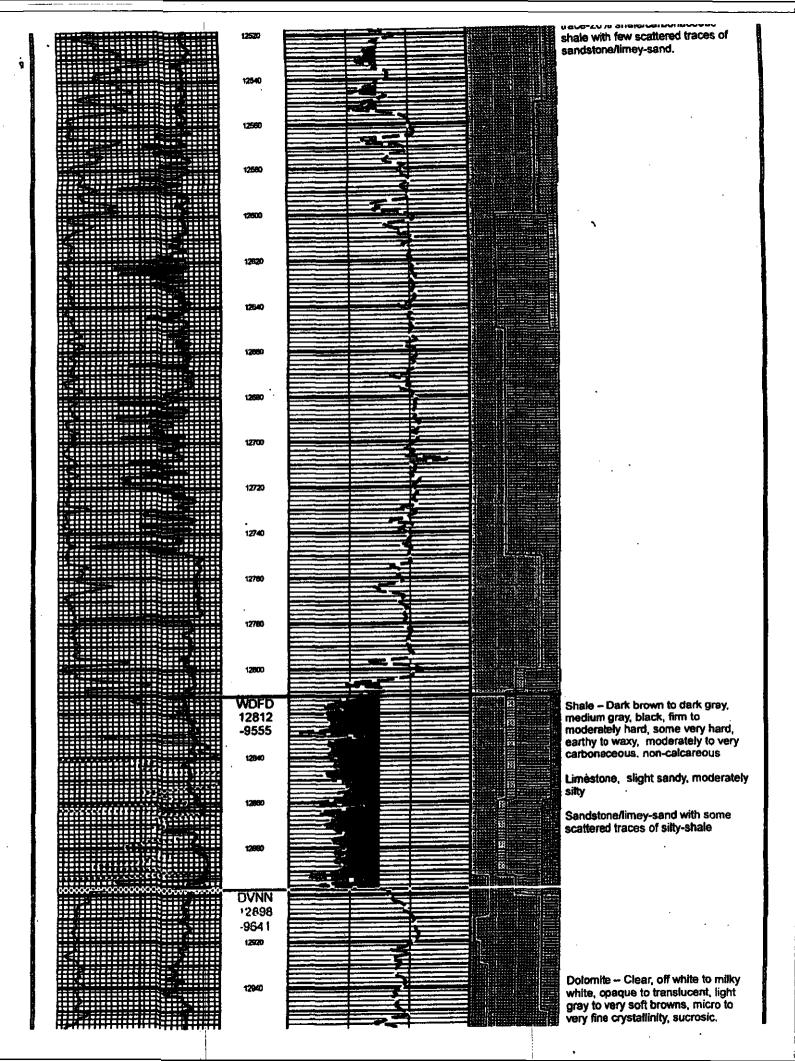

#### Contents:

- 1. Administrative Application Checklist
- 2. Form C-108: Application for Authority to Inject
- 3. Form C-108 Additional Questions Answered
- 4. Form C-102
- 5. Chemical Analysis of Bone Springs Formation Water Sample from T25S, R28E, Eddy Co., NM
- 6. Chemical Analysis of Wolfcamp Formation Water Sample from T26S, R29E, Eddy Co., NM
- 7. Chemical Analysis of Delaware Formation Water Sample from T23S, R28E, Eddy Co., NM
- 8. Top Gun Fed. SWD #1 (30-015-31075), Sec. 18, T23S, R27E Water Report & Log
- 9. Wellbore diagram of State RR #1 as Plugged
- 10. Wellbore diagram as Planned
- 11. Tabular Data on All Wells of Public Record within the Area of Review which Penetrate the Proposed Injection Zone (No applicable wells)
- 12. Water Well Samples:
  - a. Sec. 19, T23S, R27E
  - b. Sec. 21, T235, R27E
- 13. Map Identifying all Wells and Leases within Two Miles of Any Proposed Injection Well with a One-half Mile Radius Circle Drawn Around Each Proposed Injection Well
- 14. Sample of Letter Sent with This Application Packet to Owner of Surface of the Land on Which the Well is to be Located and to each Leasehold Operator within One-half Mile of the Well Location
- 15. Legal Notice that will be run as required in the Carlsbad Current-Argus
- 16. Formation Tops
- 17. Regulatory Filings