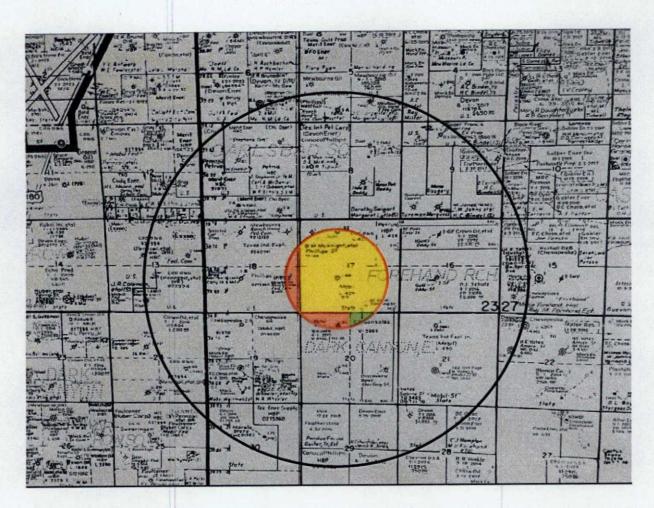

#### Contents:

- 1. Administrative Application Checklist
- 2. Form C-108: Application for Authority to Inject
- 3. Form C-108 Additional Questions Answered
- 4. Form C-102
- 5. Chemical Analysis of Bone Springs Formation Water Sample from T25S, R28E, Eddy Co., NM
- 6. Chemical Analysis of Wolfcamp Formation Water Sample from T26S, R29E, Eddy Co., NM
- 7. Chemical Analysis of Delaware Formation Water Sample from T23S, R28E, Eddy Co., NM
- 8. Top Gun Fed. SWD #1 (30-015-31075), Sec. 18, T23S, R27E Water Report & Log
- 9. Wellbore diagram of State RR #1 as Plugged
- 10. Wellbore diagram as Planned
- 11. Tabular Data on All Wells of Public Record within the Area of Review which Penetrate the Proposed Injection Zone (No applicable wells)
- 12. Water Well Samples:
  - a. Sec. 19, T23S, R27E
  - b. Sec. 21, T235, R27E
- 13. Map Identifying all Wells and Leases within Two Miles of Any Proposed Injection Well with a One-half Mile Radius Circle Drawn Around Each Proposed Injection Well
- 14. Sample of Letter Sent with This Application Packet to Owner of Surface of the Land on Which the Well is to be Located and to each Leasehold Operator within One-half Mile of the Well Location
- 15. Legal Notice that will be run as required in the Carlsbad Current-Argus
- 16. Formation Tops
- 17. Regulatory Filings