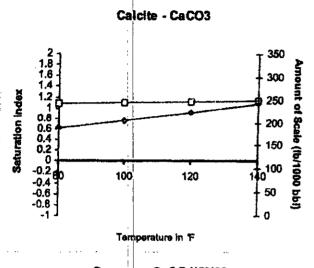

- The following must be submitted for each injection well covered by this application. All items must be addressed for the initial B. well. Responses for additional wells need be shown only when different. Information shown on schematics need not be repeated.
  - (1) The name of the injection formation and, if applicable, the field or pool name.
  - (2) The injection interval and whether it is perforated or open-hole.
  - (3) State if the well was drilled for injection or, if not, the original purpose of the well.
  - (4) Give the depths of any other perforated intervals and detail on the sacks of cement or bridge plugs used to seal off such perforations.
  - (5) Give the depth to and the name of the next higher and next lower oil or gas zone in the area of the well, if any.