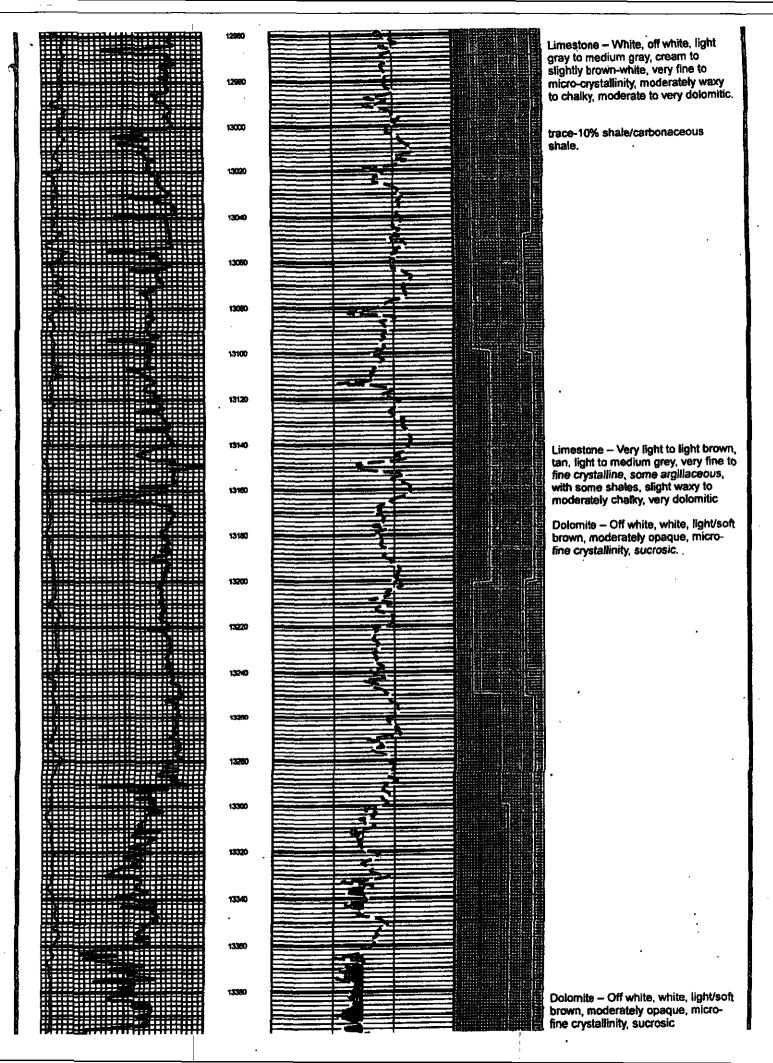

#### Contents:

- 1. Administrative Application Checklist
- 2. Form C-108: Application for Authority to Inject
- 3. Form C-108 Additional Questions Answered
- 4. Form C-102
- 5. Chemical Analysis of Bone Springs Formation Water Sample from T25S, R28E, Eddy Co., NM
- 6. Chemical Analysis of Wolfcamp Formation Water Sample from T26S, R29E, Eddy Co., NM
- 7. Chemical Analysis of Delaware Formation Water Sample from T23S, R28E, Eddy Co., NM
- 8. Top Gun Fed. SWD #1 (30-015-31075), Sec. 18, T23S, R27E Water Report & Log
- 9. Wellbore diagram of State RR #1 as Plugged
- 10. Wellbore diagram as Planned
- 11. Tabular Data on All Wells of Public Record within the Area of Review which Penetrate the Proposed Injection Zone (No applicable wells)
- 12. Water Well Samples:
  - a. Sec. 19, T23S, R27E
  - b. Sec. 21, T235, R27E
- 13. Map Identifying all Wells and Leases within Two Miles of Any Proposed Injection Well with a One-half Mile Radius Circle Drawn Around Each Proposed Injection Well
- 14. Sample of Letter Sent with This Application Packet to Owner of Surface of the Land on Which the Well is to be Located and to each Leasehold Operator within One-half Mile of the Well Location
- 15. Legal Notice that will be run as required in the Carlsbad Current-Argus
- 16. Formation Tops
- 17. Regulatory Filings