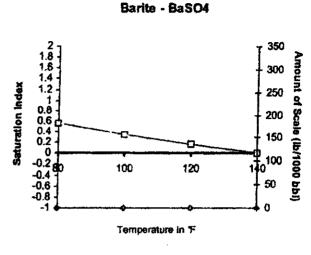

- The following must be submitted for each injection well covered by this application. All items must be addressed for the initial B. well. Responses for additional wells need be shown only when different. Information shown on schematics need not be repeated.
  - (1) The name of the injection formation and, if applicable, the field or pool name.
  - (2) The injection interval and whether it is perforated or open-hole.
  - (3) State if the well was drilled for injection or, if not, the original purpose of the well.
  - (4) Give the depths of any other perforated intervals and detail on the sacks of cement or bridge plugs used to seal off such perforations.
  - (5) Give the depth to and the name of the next higher and next lower oil or gas zone in the area of the well, if any.