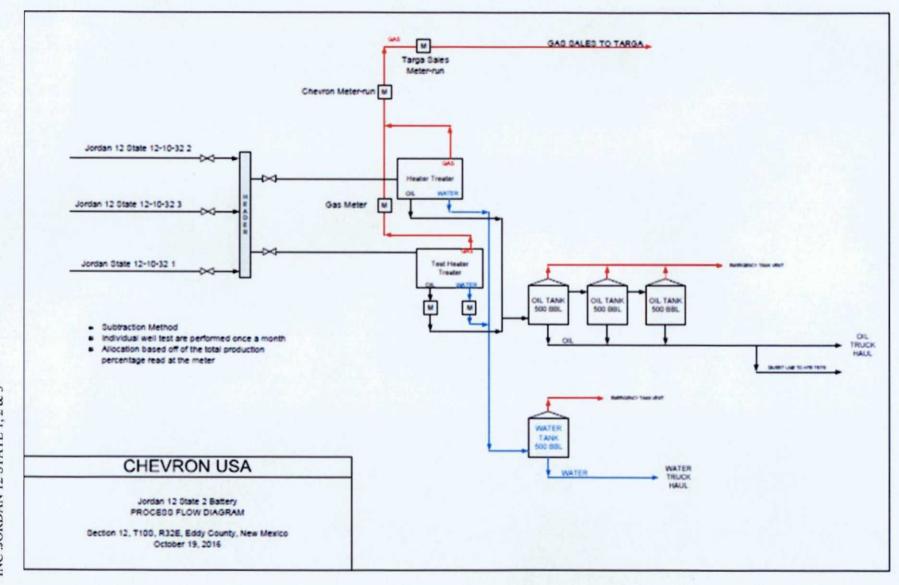

#### Oil & Gas metering:

The Jordan 12 State 2 Central Tank Battery (CTB) is located at the Jordan 12 State #2. The production from three wells will go into a common production header where one well will be sent to a test heater treater quantify oil, water, and gas at least once per month. Bulk production will be sent through the production heater treater. There are three oil tanks at the central tank battery that the wells will utilize and total oil will be measured by having qualified field personnel gauge the tanks. The CTB is located in the NWNW of Section 12, Township 10S, Range 32E. For gas there is a central delivery point (CDP) gas sales meter. The produced water will go to one common water tank on location.

Each well will be tested monthly through a three-phase test heater treater located at the Jordan 12 State 2 CTB. Oil and water will be metered on the oil and water outlets and gas is measured by a an orifice meter on the gas outlet. The oil from the three-phase separator will then be commingled into a common oil tank.

Production will be allocated to each well by monthly well tests. A 24 hour test will be performed monthly on each well. Each wells share of the central tank battery's total production will be calculated based on the results of each monthly well test. This ratio will be applied to the total oil production metered by tank gauging. This method will also be applied to the total gas production metered by the Targa Sales meter.

Gas production will be allocated on a daily basis based on the results of monthly well tests of each well. These meters will be calibrated on a regular basis per API and NMOCD specifications. The OCD will be notified of any future changes in the facilities.

#### **Process and Flow Descriptions:**

The flow of production is shown in detail on the enclosed process flow diagram and facility diagram maps which show the lease boundaries, well locations, flow line location, CTB, and gas sales meter. The commingling of this production is the most effective economical means of producing the reserves and will not result in reduced royalty or improper measurement of production. The proposed commingling will reduce footprint, reduce traffic, and lower overall emissions.