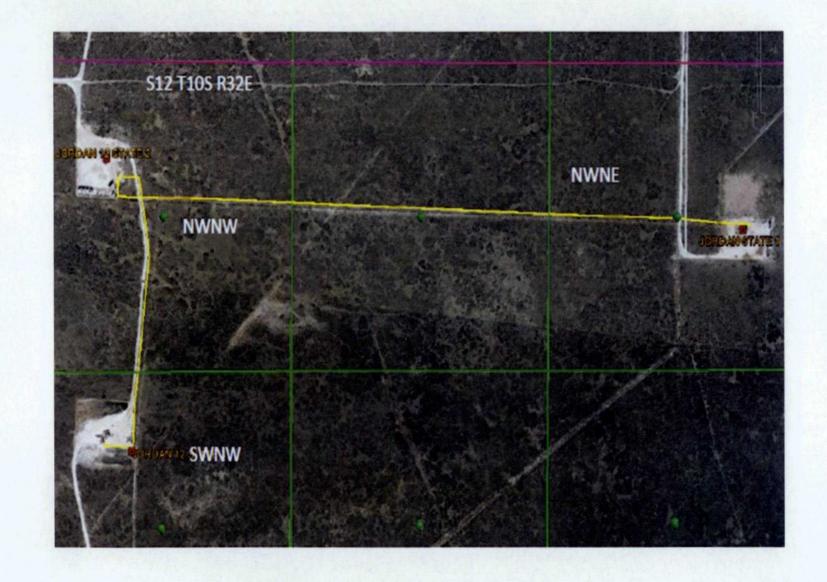

#### Oil & Gas metering:

The Jordan 12 State 2 Central Tank Battery (CTB) is located at the Jordan 12 State #2. The production from three wells will go into a common production header where one well will be sent to a test heater treater quantify oil, water, and gas at least once per month. Bulk production will be sent through the production heater treater. There are three oil tanks at the central tank battery that the wells will utilize and total oil will be measured by having qualified field personnel gauge the tanks. The CTB is located in the NWNW of Section 12, Township 10S, Range 32E. For gas there is a central delivery point (CDP) gas sales meter. The produced water will go to one common water tank on location.

#### **Process and Flow Descriptions:**

The flow of production is shown in detail on the enclosed process flow diagram and facility diagram maps which show the lease boundaries, well locations, flow line location, CTB, and gas sales meter. The commingling of this production is the most effective economical means of producing the reserves and will not result in reduced royalty or improper measurement of production. The proposed commingling will reduce footprint, reduce traffic, and lower overall emissions.