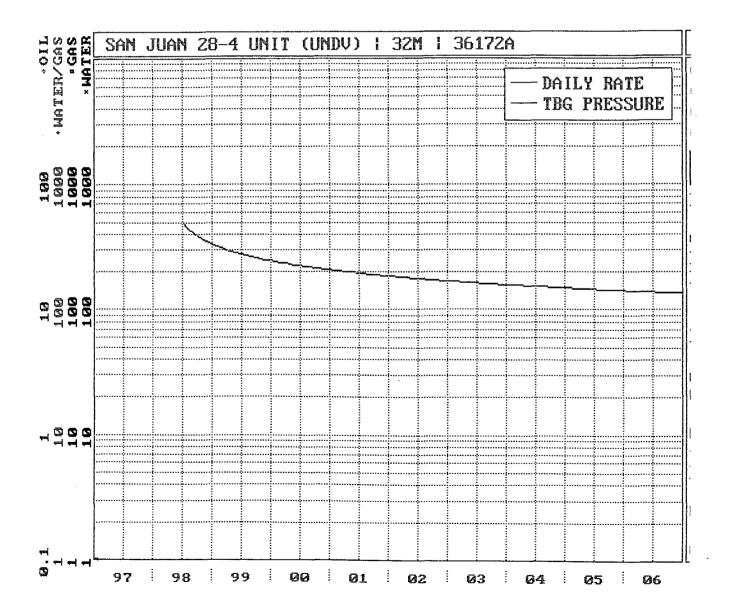

; ; ; ; (R) - GLO Record

San Juan 28-4 Unit #32M Expected Production Curve Blanco Mesaverde

San Juan 28-4 Unit #32M Expected Production Curve Basin Dakota

.

| Mesaverde                                                                                                                                                                                                                                                                                                                                                                                                            | Dakota                                                                                                                                                                                                                             |  |  |  |
|----------------------------------------------------------------------------------------------------------------------------------------------------------------------------------------------------------------------------------------------------------------------------------------------------------------------------------------------------------------------------------------------------------------------|------------------------------------------------------------------------------------------------------------------------------------------------------------------------------------------------------------------------------------|--|--|--|
| <u>MV-Current</u>                                                                                                                                                                                                                                                                                                                                                                                                    | <u>DK-Current</u> <sup>₫</sup>                                                                                                                                                                                                     |  |  |  |
| GAS GRAVITY       0.689         COND. OR MISC. (C/M)       C         %N2       0.36         %CO2       1.02         %H2S       0         DIAMETER (IN)       2         DEPTH (FT)       6101         SURFACE TEMPERATURE (DEG F)       60         BOTTOMHOLE TEMPERATURE (DEG F)       137         FLOWRATE (MCFPD)       0         SURFACE PRESSURE (PSIA)       601         BOTTOMHOLE PRESSURE (PSIA)       703.4 | GAS GRAVITY0.596COND. OR MISC. (C/M)C%N20.2%CO21.82%H2S0DIAMETER (IN)2.375DEPTH (FT)8238SURFACE TEMPERATURE (DEG F)60BOTTOMHOLE TEMPERATURE (DEG F)198FLOWRATE (MCFPD)0SURFACE PRESSURE (PSIA)1043BOTTOMHOLE PRESSURE (PSIA)1244.1 |  |  |  |
| <u>MV-Original</u>                                                                                                                                                                                                                                                                                                                                                                                                   | <u>DK-Original</u>                                                                                                                                                                                                                 |  |  |  |
| GAS GRAVITY0.689COND. OR MISC. (C/M)C%N20.36%CO21.02%H2S0DIAMETER (IN)2DEPTH (FT)6101SURFACE TEMPERATURE (DEG F)60BOTTOMHOLE TEMPERATURE (DEG F)137FLOWRATE (MCFPD)0SURFACE PRESSURE (PSIA)1164BOTTOMHOLE PRESSURE (PSIA)1383.9                                                                                                                                                                                      | GAS GRAVITY0.596COND. OR MISC. (C/M)C%N20.2%CO21.82%H2S0DIAMETER (IN)2.375DEPTH (FT)8238SURFACE TEMPERATURE (DEG F)60BOTTOMHOLE TEMPERATURE (DEG F)198FLOWRATE (MCFPD)0SURFACE PRESSURE (PSIA)2657BOTTOMHOLE PRESSURE (PSIA)3193.9 |  |  |  |