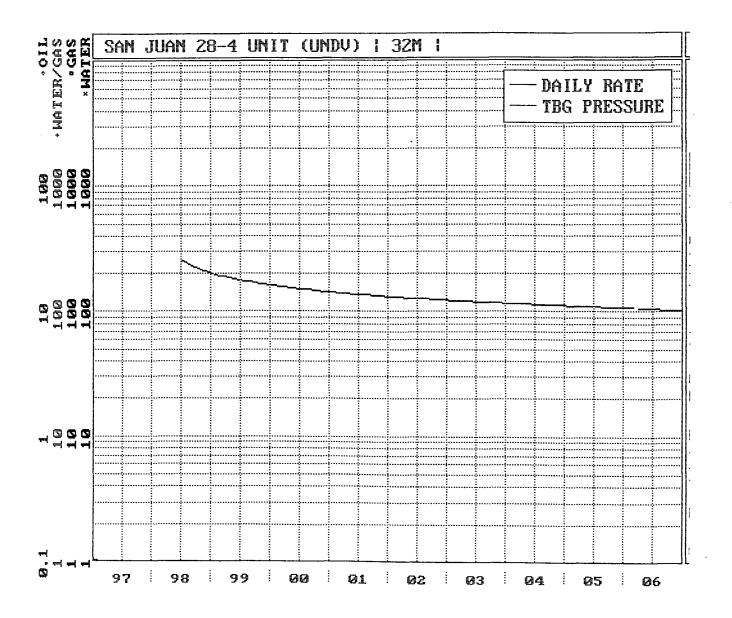

; ; ; ; (R) - GLO Record

San Juan 28-4 Unit #32M Expected Production Curve Blanco Mesaverde

San Juan 28-4 Unit #32M Expected Production Curve Basin Dakota

.

| Mesaverde                                                                                                                                                                                                                                                                                                                                                                                                            | Dakota                                                                                                                                                                                                                             |  |  |  |
|----------------------------------------------------------------------------------------------------------------------------------------------------------------------------------------------------------------------------------------------------------------------------------------------------------------------------------------------------------------------------------------------------------------------|------------------------------------------------------------------------------------------------------------------------------------------------------------------------------------------------------------------------------------|--|--|--|
| <u>MV-Current</u>                                                                                                                                                                                                                                                                                                                                                                                                    | <u>DK-Current</u> <sup>₫</sup>                                                                                                                                                                                                     |  |  |  |
| GAS GRAVITY       0.689         COND. OR MISC. (C/M)       C         %N2       0.36         %CO2       1.02         %H2S       0         DIAMETER (IN)       2         DEPTH (FT)       6101         SURFACE TEMPERATURE (DEG F)       60         BOTTOMHOLE TEMPERATURE (DEG F)       137         FLOWRATE (MCFPD)       0         SURFACE PRESSURE (PSIA)       601         BOTTOMHOLE PRESSURE (PSIA)       703.4 | GAS GRAVITY0.596COND. OR MISC. (C/M)C%N20.2%CO21.82%H2S0DIAMETER (IN)2.375DEPTH (FT)8238SURFACE TEMPERATURE (DEG F)60BOTTOMHOLE TEMPERATURE (DEG F)198FLOWRATE (MCFPD)0SURFACE PRESSURE (PSIA)1043BOTTOMHOLE PRESSURE (PSIA)1244.1 |  |  |  |
| <u>MV-Original</u>                                                                                                                                                                                                                                                                                                                                                                                                   | <u>DK-Original</u>                                                                                                                                                                                                                 |  |  |  |
| GAS GRAVITY0.689COND. OR MISC. (C/M)C%N20.36%CO21.02%H2S0DIAMETER (IN)2DEPTH (FT)6101SURFACE TEMPERATURE (DEG F)60BOTTOMHOLE TEMPERATURE (DEG F)137FLOWRATE (MCFPD)0SURFACE PRESSURE (PSIA)1164BOTTOMHOLE PRESSURE (PSIA)1383.9                                                                                                                                                                                      | GAS GRAVITY0.596COND. OR MISC. (C/M)C%N20.2%CO21.82%H2S0DIAMETER (IN)2.375DEPTH (FT)8238SURFACE TEMPERATURE (DEG F)60BOTTOMHOLE TEMPERATURE (DEG F)198FLOWRATE (MCFPD)0SURFACE PRESSURE (PSIA)2657BOTTOMHOLE PRESSURE (PSIA)3193.9 |  |  |  |