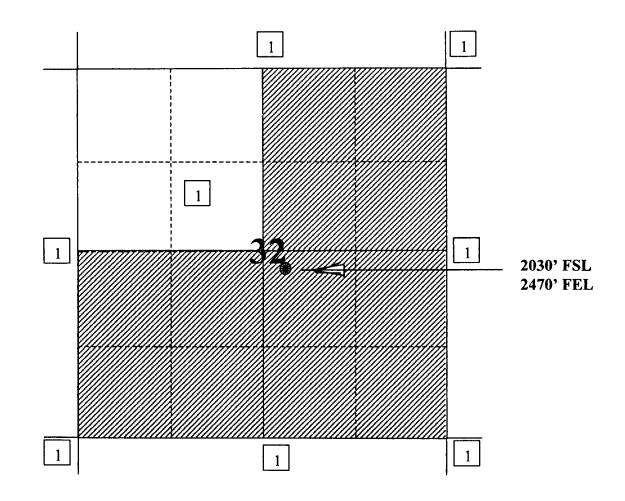

TYPE OR PRINT NAME Sean Woolverton TELEPHONE NO. (505) 326-9700

| District I<br>PO Box 1980, Hobbs NM 88241-1980<br>District II<br>PO Drawer KK, Artasia, NM 87211-0719<br>District III<br>1000 Rio Brazos Rd., Aztoc, NM 87410<br>District IV<br>PO Box 2088, Santa Fe, NM 87504-2088 |                       |              | :           | State of New MexicoForm C-102Energy, Minsends & Natural Resources DepartmentsRevised February 21, 1994OIL CONSERVATION DIVISION<br>PO Box 2088<br>Santa Fe, NM 87504-2088Submit to Appropriate District Office<br>State Lease - 4 Copies<br>Fee Lease - 3 CopiesOIL CONSERVATION DIVISION<br>PO Box 2088<br>Santa Fe, NM 87504-2088AMENDED REPORT |                                         |                  |                   |                       |                                                            |
|----------------------------------------------------------------------------------------------------------------------------------------------------------------------------------------------------------------------|-----------------------|--------------|-------------|---------------------------------------------------------------------------------------------------------------------------------------------------------------------------------------------------------------------------------------------------------------------------------------------------------------------------------------------------|-----------------------------------------|------------------|-------------------|-----------------------|------------------------------------------------------------|
|                                                                                                                                                                                                                      |                       | W            | FLLLO       | CATION                                                                                                                                                                                                                                                                                                                                            |                                         | REAGE DEDIC      | ATION PL          | АT                    |                                                            |
| [                                                                                                                                                                                                                    | 'API Number           |              |             | <sup>2</sup> Pool Code                                                                                                                                                                                                                                                                                                                            |                                         |                  | <sup>1</sup> Pool |                       |                                                            |
| 30-039-                                                                                                                                                                                                              |                       |              | 723         | 19/715                                                                                                                                                                                                                                                                                                                                            | 99 B1                                   | anco Mesave      | rde/Basir         | Dakota                |                                                            |
| Property                                                                                                                                                                                                             |                       |              |             |                                                                                                                                                                                                                                                                                                                                                   | <sup>3</sup> Propa                      | ty Name          |                   |                       | • Well Number                                              |
| 745                                                                                                                                                                                                                  |                       |              | SAN JU      | AN 28-4                                                                                                                                                                                                                                                                                                                                           |                                         | or Name          |                   | # 32M                 |                                                            |
|                                                                                                                                                                                                                      |                       |              | BURLIN      | GTON R                                                                                                                                                                                                                                                                                                                                            | •                                       | OIL & GAS C      | OMPANY            |                       | 7269                                                       |
| 14538                                                                                                                                                                                                                |                       |              |             |                                                                                                                                                                                                                                                                                                                                                   |                                         | Location         |                   | <u>_</u>              |                                                            |
| UL or Lot No.                                                                                                                                                                                                        | Section               | Township     | Rango       | Lot ida                                                                                                                                                                                                                                                                                                                                           | Feet from the                           | Nonh/South line  | Post from the     | East/West line        | County                                                     |
| ]                                                                                                                                                                                                                    | 32                    | 28 N         | 4 W         |                                                                                                                                                                                                                                                                                                                                                   | 2030                                    | SOUTH            | 2470              | EAST                  | <b>RIO ARRIBA</b>                                          |
|                                                                                                                                                                                                                      |                       |              |             |                                                                                                                                                                                                                                                                                                                                                   | Location                                | f Different From |                   | r                     |                                                            |
| 1 UL or lot no.                                                                                                                                                                                                      | Section               | Township     | Rango       | Lot ide                                                                                                                                                                                                                                                                                                                                           | Foot from the                           | North/South line | Feet from the     | East/West line        | County                                                     |
| MV-S/320                                                                                                                                                                                                             | es <sup>13</sup> Join | at or Jafill | Consolidaté | an Code 13                                                                                                                                                                                                                                                                                                                                        | Order No.                               |                  |                   | <u> </u>              |                                                            |
| MV-S/320<br>DK-E/320                                                                                                                                                                                                 |                       |              |             |                                                                                                                                                                                                                                                                                                                                                   |                                         |                  |                   |                       |                                                            |
|                                                                                                                                                                                                                      |                       |              |             |                                                                                                                                                                                                                                                                                                                                                   |                                         | TION UNTIL ALL   |                   |                       | ONSOLIDATED                                                |
|                                                                                                                                                                                                                      |                       | OR           | A NON-S     |                                                                                                                                                                                                                                                                                                                                                   |                                         | BEEN APPROVEI    |                   |                       |                                                            |
| 16                                                                                                                                                                                                                   |                       |              |             | 5302 (K) /                                                                                                                                                                                                                                                                                                                                        | /////////////////////////////////////// |                  | UPE               |                       | ERTIFICATION                                               |
|                                                                                                                                                                                                                      |                       |              |             |                                                                                                                                                                                                                                                                                                                                                   |                                         |                  |                   |                       | rmation contained herein is<br>of my knowledge and belief. |
|                                                                                                                                                                                                                      |                       |              | •           |                                                                                                                                                                                                                                                                                                                                                   |                                         |                  | - A               |                       |                                                            |
|                                                                                                                                                                                                                      |                       |              |             |                                                                                                                                                                                                                                                                                                                                                   |                                         |                  | 2                 |                       |                                                            |
|                                                                                                                                                                                                                      |                       |              |             |                                                                                                                                                                                                                                                                                                                                                   |                                         |                  |                   |                       |                                                            |
|                                                                                                                                                                                                                      |                       |              |             |                                                                                                                                                                                                                                                                                                                                                   |                                         |                  | Signatur          |                       |                                                            |
|                                                                                                                                                                                                                      |                       |              |             |                                                                                                                                                                                                                                                                                                                                                   |                                         |                  | Primed            | y Bradf<br>Name       | ield                                                       |
|                                                                                                                                                                                                                      |                       |              |             |                                                                                                                                                                                                                                                                                                                                                   | NMS                                     | F - 079731       | Regi              | <u>ilatory</u>        | Administrato                                               |
|                                                                                                                                                                                                                      |                       |              |             | E.                                                                                                                                                                                                                                                                                                                                                |                                         |                  | 1                 |                       |                                                            |
| 8                                                                                                                                                                                                                    |                       |              |             | <i>.</i>                                                                                                                                                                                                                                                                                                                                          |                                         |                  | Date              |                       |                                                            |
|                                                                                                                                                                                                                      |                       | x11111       |             | 32                                                                                                                                                                                                                                                                                                                                                |                                         |                  |                   |                       | ERTIFICATION<br>l localion shown on this plat              |
| 2                                                                                                                                                                                                                    |                       |              |             |                                                                                                                                                                                                                                                                                                                                                   |                                         |                  | was piotle        | nd from field notes o | f actual <del>surveys</del> made by me                     |
|                                                                                                                                                                                                                      |                       |              |             |                                                                                                                                                                                                                                                                                                                                                   |                                         |                  |                   | o the best of my b    | 4                                                          |
|                                                                                                                                                                                                                      |                       |              |             |                                                                                                                                                                                                                                                                                                                                                   |                                         | 2470'            | Date of S         | May 15,               | 1998                                                       |
|                                                                                                                                                                                                                      |                       |              | NM          |                                                                                                                                                                                                                                                                                                                                                   | 9731                                    |                  | X                 | e and Seal of Anylo   | Elqual Spreyor                                             |
|                                                                                                                                                                                                                      |                       |              |             |                                                                                                                                                                                                                                                                                                                                                   |                                         |                  | ×                 | GAIN                  | MEXIN                                                      |
| £                                                                                                                                                                                                                    |                       |              |             |                                                                                                                                                                                                                                                                                                                                                   |                                         | - [              | ×                 | 12/2/                 | A NGA \                                                    |
| É                                                                                                                                                                                                                    |                       |              |             | No.                                                                                                                                                                                                                                                                                                                                               |                                         |                  | X                 |                       | DIG NUMBER                                                 |
| R I                                                                                                                                                                                                                  |                       |              |             | E                                                                                                                                                                                                                                                                                                                                                 |                                         |                  | X                 |                       |                                                            |
|                                                                                                                                                                                                                      |                       |              |             | E                                                                                                                                                                                                                                                                                                                                                 |                                         |                  | X                 | ROFFE                 | ONAL LAND                                                  |
| R                                                                                                                                                                                                                    |                       |              |             | Eastin                                                                                                                                                                                                                                                                                                                                            |                                         |                  | <u>701</u>        | 6 SSI                 | UNAL                                                       |
| <u></u>                                                                                                                                                                                                              | <u>,,,,,,,,</u>       | <u> </u>     | 777777      | 5280'(R) 🗸                                                                                                                                                                                                                                                                                                                                        | *****                                   |                  |                   |                       | 4                                                          |