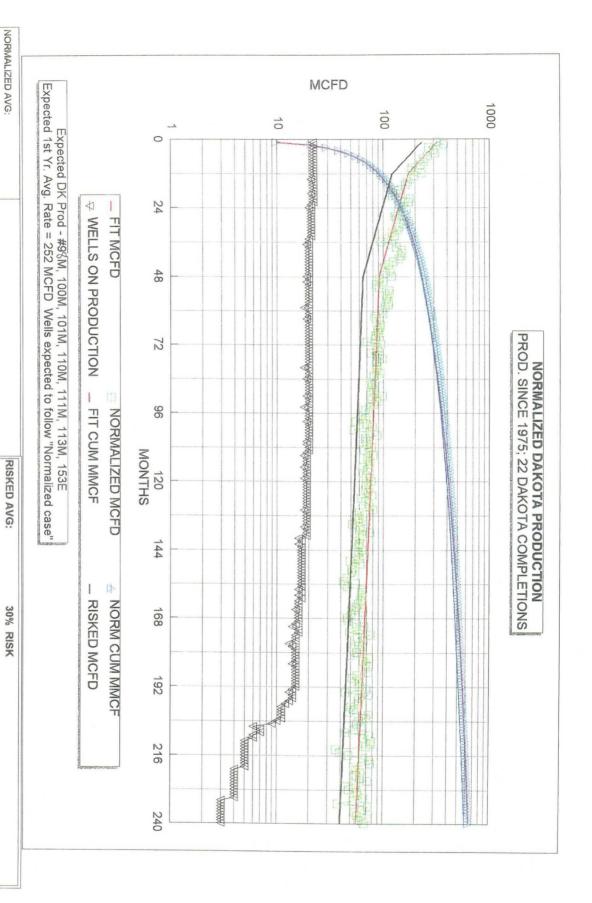

686-5798

\_TELEPHONE NO. (915)

0.0134 bbl/mcf oil yield

3% FINAL DECLINE

0.0134 bbl/mcf oil yield

3.0% FINAL DECLINE

1049 MMCF EUR 666 MMCF IN 20 YRS 25 MCFD E.L.

50% DECLINE, 1ST 12 MONTHS
19% DECLINE, NEXT 36 MONTHS

350 MCFD IP

644 MMCF EUR 466 MMCF IN 20 YRS 25 MCFD E.L.

50.0% DECLINE, 1ST 12 MONTHS 19.0% DECLINE, NEXT 36 MONTHS

245 MCFD IP

Form 3160-3 (July (992)