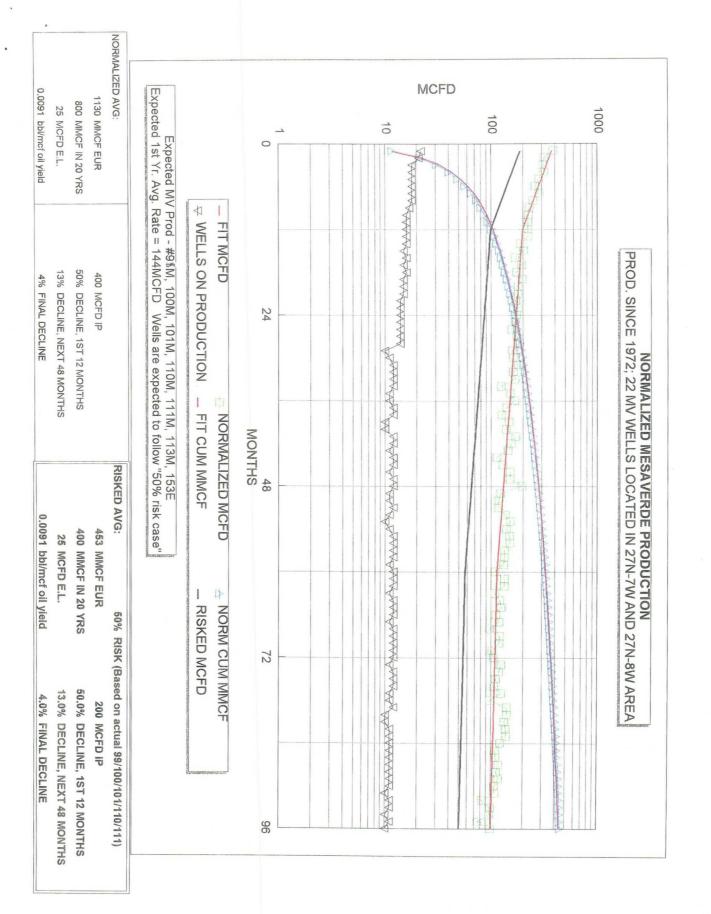

686-5798

\_TELEPHONE NO. (915)

0.0134 bbl/mcf oil yield

3% FINAL DECLINE

0.0134 bbl/mcf oil yield

3.0% FINAL DECLINE

1049 MMCF EUR 666 MMCF IN 20 YRS 25 MCFD E.L.

50% DECLINE, 1ST 12 MONTHS
19% DECLINE, NEXT 36 MONTHS

350 MCFD IP

644 MMCF EUR 466 MMCF IN 20 YRS 25 MCFD E.L.

50.0% DECLINE, 1ST 12 MONTHS 19.0% DECLINE, NEXT 36 MONTHS

245 MCFD IP

Form 3160-3 (July (992)