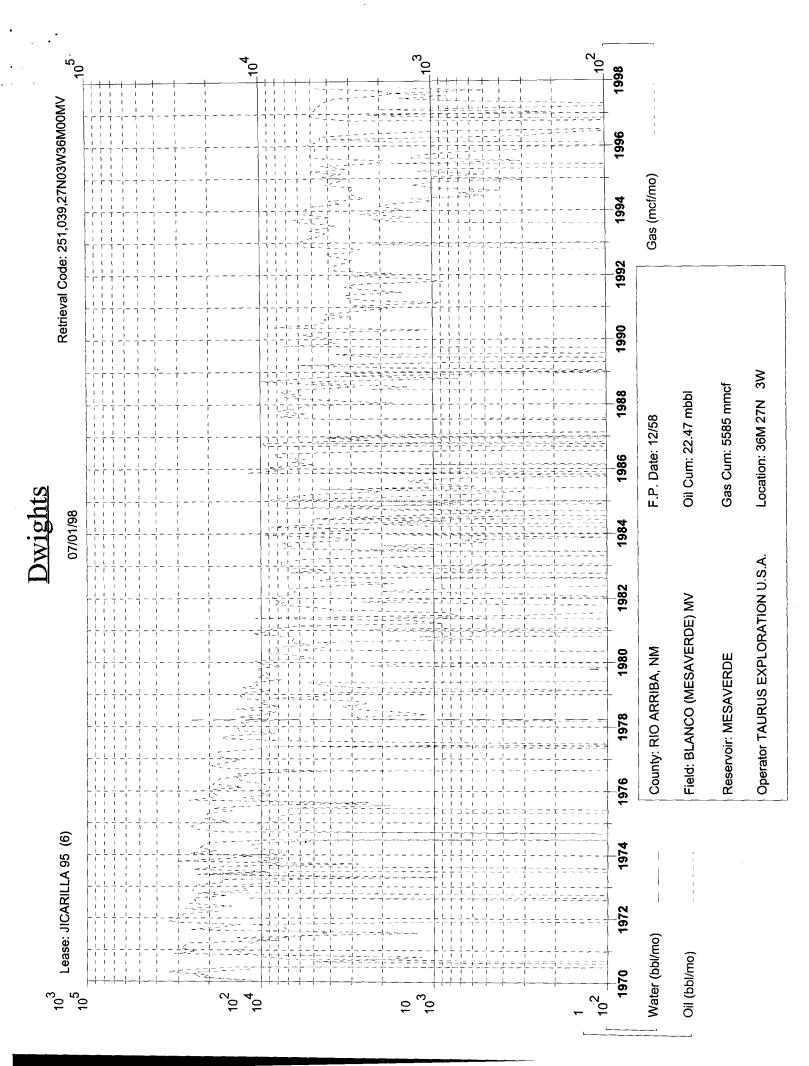

C-102 - Location plat showing each spacing unit and dedicated acreage

3. Production curves for both the Pictured Cliffs and Mesa Verde

4. Offset operator plat

5. Well location plat

6. Allocation method

In accordance to New Mexico Oil Conservation Division Rule 303C, all offset operators are being notified of this application by certified mail. As an offset operator, if you have no objection to this application, you do not have to respond to this notification.