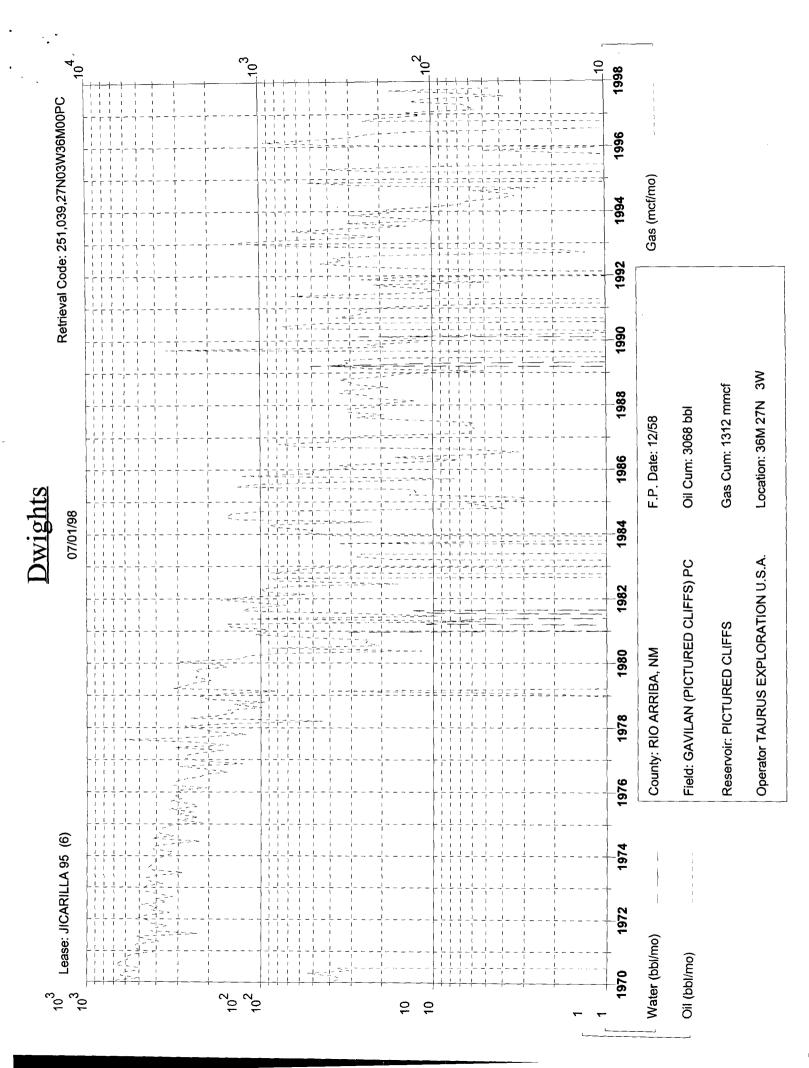

C-102 - Location plat showing each spacing unit and dedicated acreage

3. Production curves for both the Pictured Cliffs and Mesa Verde

4. Offset operator plat

5. Well location plat

6. Allocation method

In accordance to New Mexico Oil Conservation Division Rule 303C, all offset operators are being notified of this application by certified mail. As an offset operator, if you have no objection to this application, you do not have to respond to this notification.