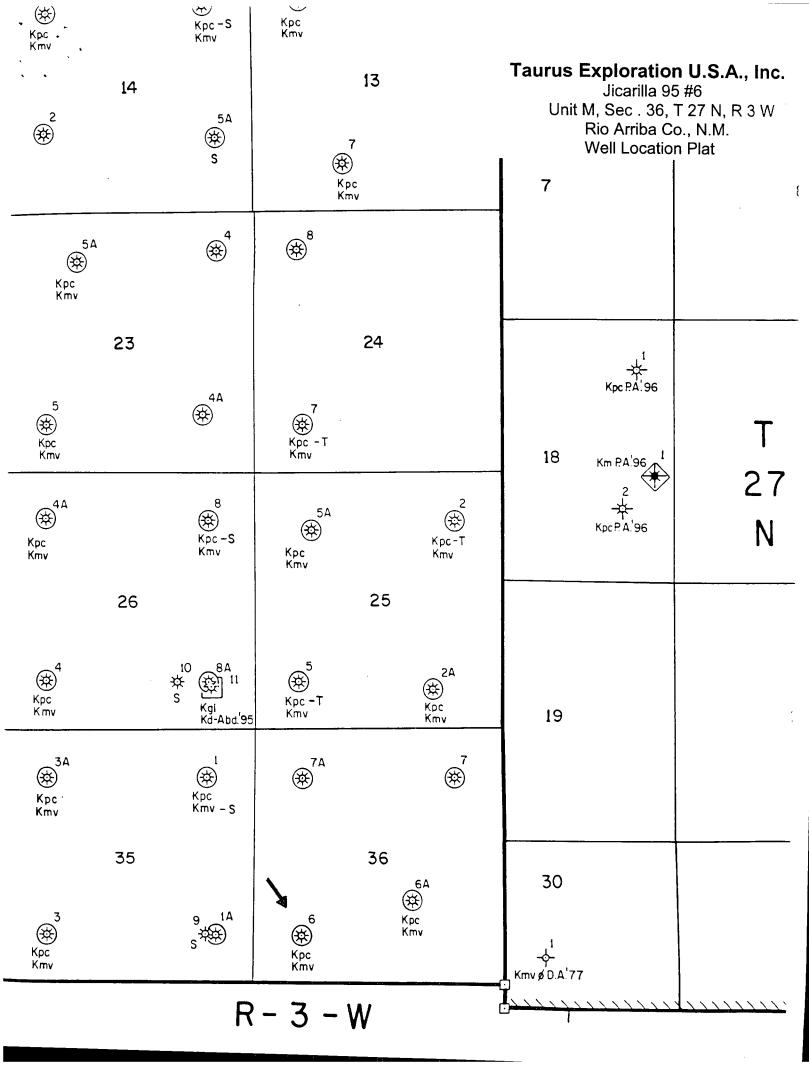

C-102 - Location plat showing each spacing unit and dedicated acreage

3. Production curves for both the Pictured Cliffs and Mesa Verde

4. Offset operator plat

5. Well location plat

6. Allocation method

In accordance to New Mexico Oil Conservation Division Rule 303C, all offset operators are being notified of this application by certified mail. As an offset operator, if you have no objection to this application, you do not have to respond to this notification.