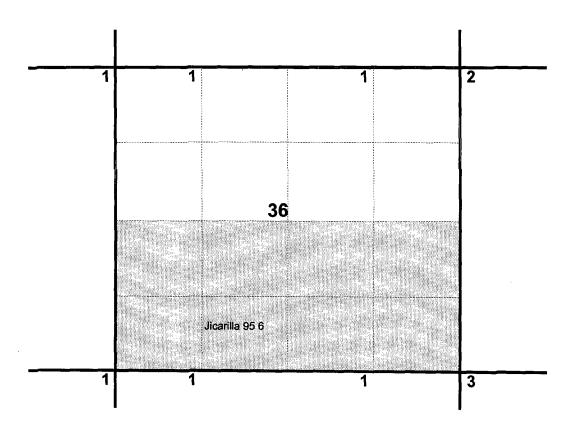

C-102 - Location plat showing each spacing unit and dedicated acreage

3. Production curves for both the Pictured Cliffs and Mesa Verde

4. Offset operator plat

5. Well location plat

6. Allocation method

In accordance to New Mexico Oil Conservation Division Rule 303C, all offset operators are being notified of this application by certified mail. As an offset operator, if you have no objection to this application, you do not have to respond to this notification.