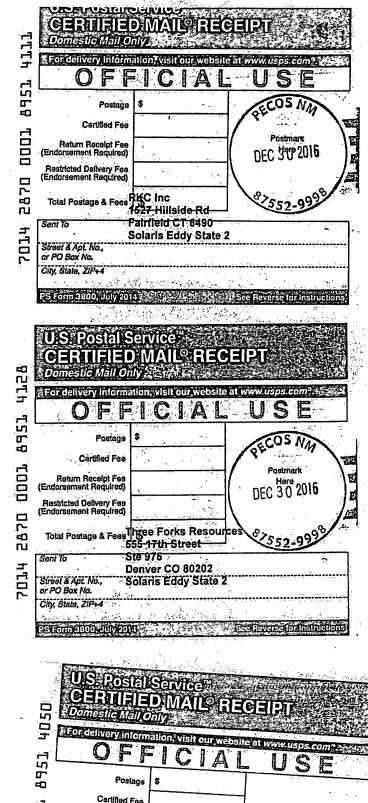

#### XIV. PROOF OF NOTICE

All applicants must furnish proof that a copy of the application has been furnished, by certified or registered mail, to the owner of the surface of the land on which the well is to be located and to each leasehold operator within one-half mile of the well location.

Where an application is subject to administrative approval, a proof of publication must be submitted. Such proof shall consist of a copy of the legal advertisement which was published in the county in which the well is located. The contents of such advertisement must include:

- (1) The name, address, phone number, and contact party for the applicant;
- (2) The intended purpose of the injection well; with the exact location of single wells or the Section, Township, and Range location of multiple wells;
- (3) The formation name and depth with expected maximum injection rates and pressures; and,
- (4) A notation that interested parties must file objections or requests for hearing with the Oil Conservation Division, 1220 South St. Francis Dr., Santa Fe, New Mexico 87505, within 15 days.

NO ACTION WILL BE TAKEN ON THE APPLICATION UNTIL PROPER PROOF OF NOTICE HAS BEEN SUBMITTED.

NOTICE: Surface owners or offset operators must file any objections or requests for hearing of administrative applications within 15 days from the date this application was mailed to them.