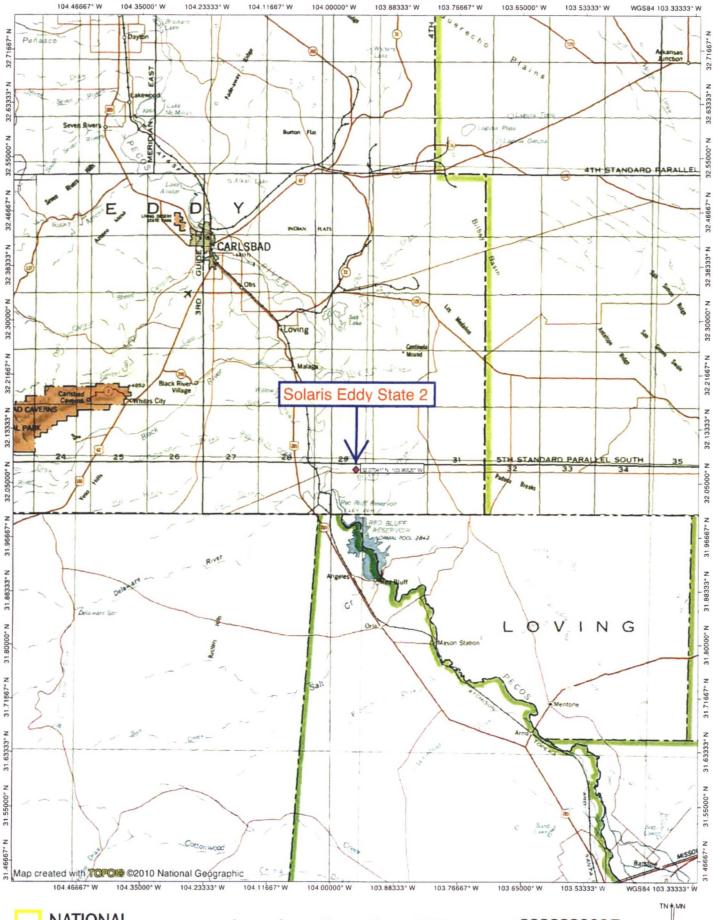

SOLARIS MIDSTREAM, LLC SOLARIS EDDY STATE 2 2267' FSL & 2469' FWL SEC. 2, T. 26 S., R. 29 E. EDDY COUNTY, NM

30-015-44001

I. Plan is to drill a 16,900' deep commercial saltwater disposal well. Proposed disposal interval will be 15,500' – 16,900' in the SWD; Devonian (96101). See Exhibit A for map and Form C-102. (Project overlaps COG's canceled Reposado 2 State SWD 1 (SWD-1386). COG withdrew its APD on November 9, 2016.)

Phone: (505) 466-8120

III. A. (1) Lease: New Mexico State Land Office lease VB-1487-0000 Lease Size: 320.00 acres (see Exhibit A for map and C-102)

Closest Lease Line: 373'

Lease Area: S2 Section 2, T. 26 S., R. 29 E.

Well name and number: Solaris Eddy State 2

Location: 2267' FSL & 2469' FWL Section 2, T. 26 S., R. 29 E.

A. (2) Surface casing (20", 94#) will be set at 575' in a 26" hole and cemented to surface with 1500 sacks (1875 cubic feet).