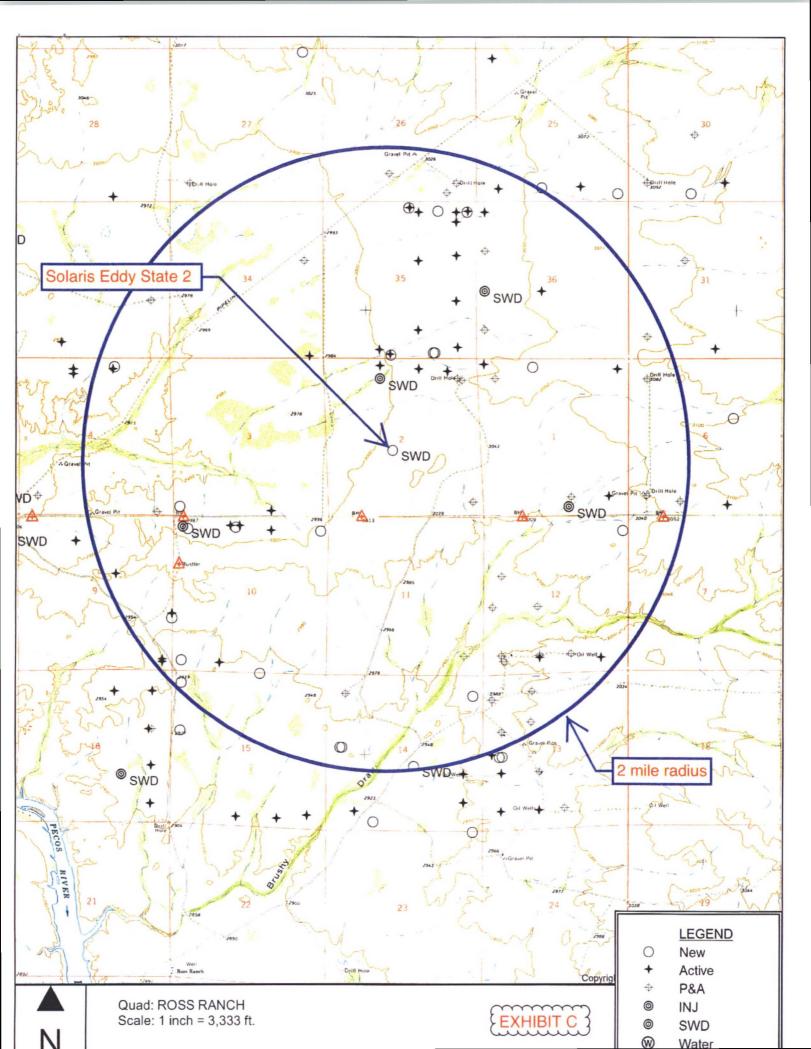

Liner (7", 29#) will be set from 9800' to 15,500' in an 8.5" hole and cemented to 9800' with 800 sacks (1250 ft<sup>3</sup>).

A 6.125" open hole will be drilled to 16,900' (TD).

30-015-44001

- A. (3) Tubing (CLS 4.5" duoline 20 GlassBore® or its equivalent) will be set at ≈15,450'. (Disposal interval will be 15,500' to 16,900'.)
- A. (4) A nickel plated double grip retrievable packer will be set at ≈15,450' (or ≤100' above the top of the open hole which will be at 15,500').
- B. (1) Disposal zone will be the Devonian (SWD; Devonian (96101) pool). Estimated fracture gradient is ≈0.65 psi per foot.
- B. (2) Disposal interval will be open hole from 15,500' to 16,900'.
- B. (3) Well has not been drilled. It will be drilled as a saltwater disposal well.
- B. (4) No perforated intervals are in the well.
- B. (5) Four existing wells are in the area of review. None penetrated the Devonian. Zones above the Devonian that have produced in Section 2 and the 8 adjacent sections are the Delaware (3175' 6945'), Bone Spring (7000' 8830'), and Wolfcamp (11,379' 11,449'). No oil or gas zones are below the Devonian in the area of review.
- IV. This is not an expansion of an existing injection project. It is disposal only.
- V. Exhibit B shows the 4 existing wells (3 oil + 1 SWD) within a half-mile radius. Three of the wells are horizontal oil wells whose lateral is within ½ mile even if the SHL is not. Exhibit C shows all 75 existing wells (38 oil or gas wells + 31 P & A wells + 5 disposal wells + 1 water well) within a two-mile radius.