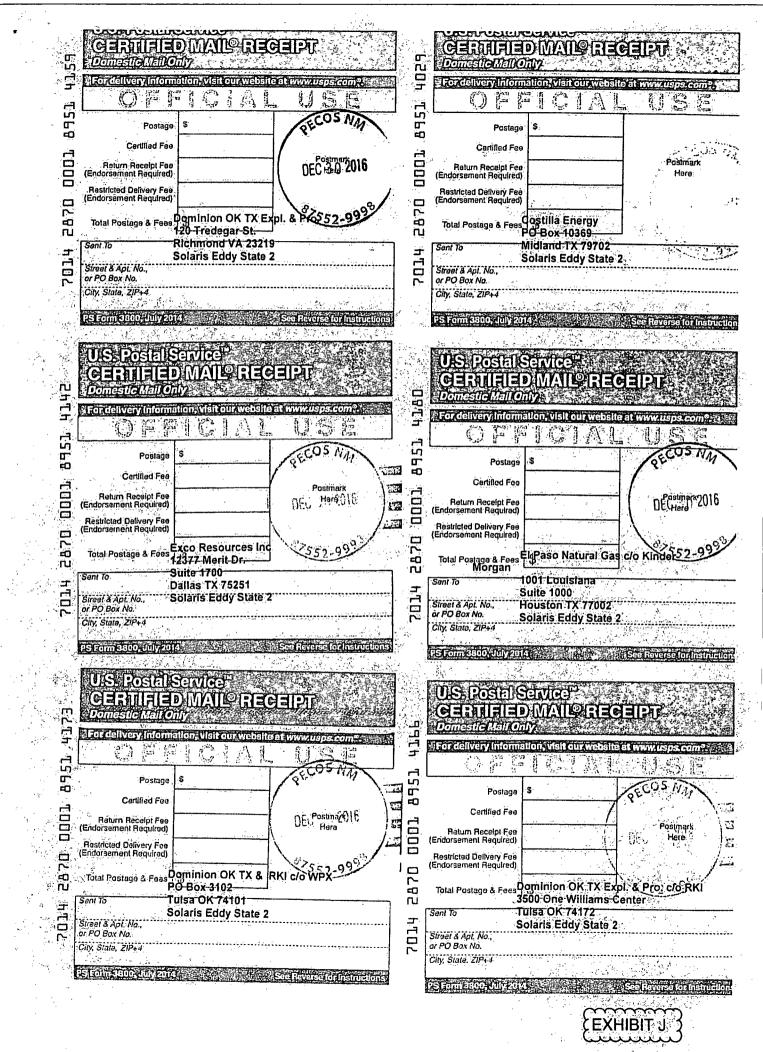

#### XIV. PROOF OF NOTICE

All applicants must furnish proof that a copy of the application has been furnished, by certified or registered mail, to the owner of the surface of the land on which the well is to be located and to each leasehold operator within one-half mile of the well location.

Where an application is subject to administrative approval, a proof of publication must be submitted. Such proof shall consist of a copy of the legal advertisement which was published in the county in which the well is located. The contents of such advertisement must include:

- (1) The name, address, phone number, and contact party for the applicant;
- (2) The intended purpose of the injection well; with the exact location of single wells or the Section, Township, and Range location of multiple wells;
- (3) The formation name and depth with expected maximum injection rates and pressures; and,
- (4) A notation that interested parties must file objections or requests for hearing with the Oil Conservation Division, 1220 South St. Francis Dr., Santa Fe, New Mexico 87505, within 15 days.

NO ACTION WILL BE TAKEN ON THE APPLICATION UNTIL PROPER PROOF OF NOTICE HAS BEEN SUBMITTED.

NOTICE: Surface owners or offset operators must file any objections or requests for hearing of administrative applications within 15 days from the date this application was mailed to them.