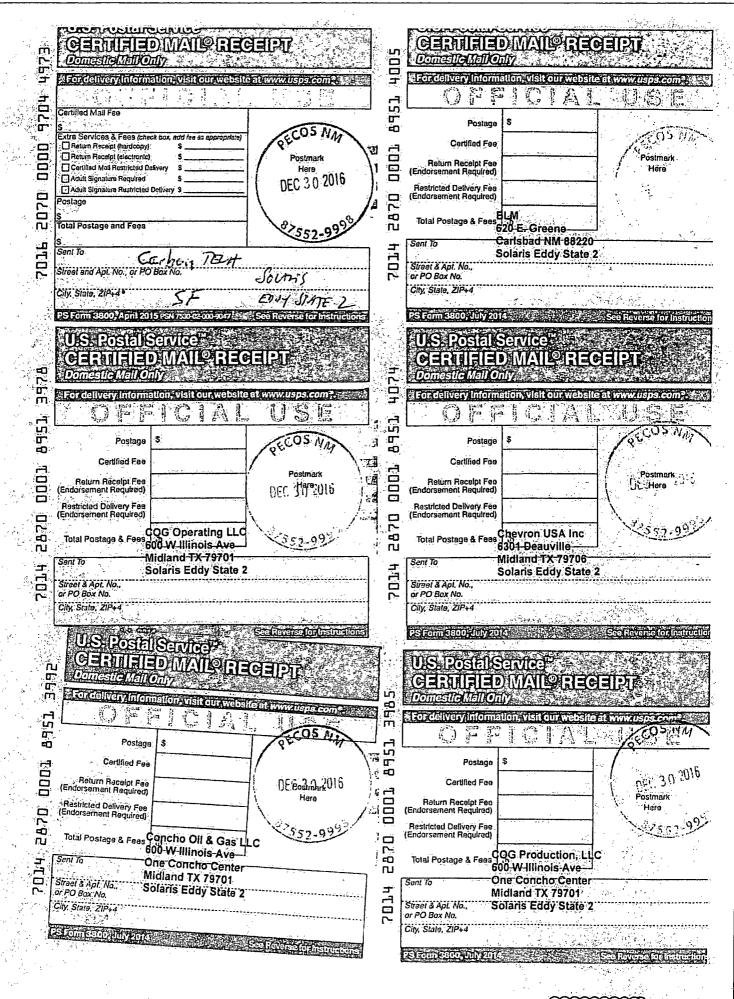

#### XIV. PROOF OF NOTICE

All applicants must furnish proof that a copy of the application has been furnished, by certified or registered mail, to the owner of the surface of the land on which the well is to be located and to each leasehold operator within one-half mile of the well location.

Where an application is subject to administrative approval, a proof of publication must be submitted. Such proof shall consist of a copy of the legal advertisement which was published in the county in which the well is located. The contents of such advertisement must include:

- (1) The name, address, phone number, and contact party for the applicant;
- (2) The intended purpose of the injection well; with the exact location of single wells or the Section, Township, and Range location of multiple wells;
- (3) The formation name and depth with expected maximum injection rates and pressures; and,
- (4) A notation that interested parties must file objections or requests for hearing with the Oil Conservation Division, 1220 South St. Francis Dr., Santa Fe, New Mexico 87505, within 15 days.

NO ACTION WILL BE TAKEN ON THE APPLICATION UNTIL PROPER PROOF OF NOTICE HAS BEEN SUBMITTED.

NOTICE: Surface owners or offset operators must file any objections or requests for hearing of administrative applications within 15 days from the date this application was mailed to them.