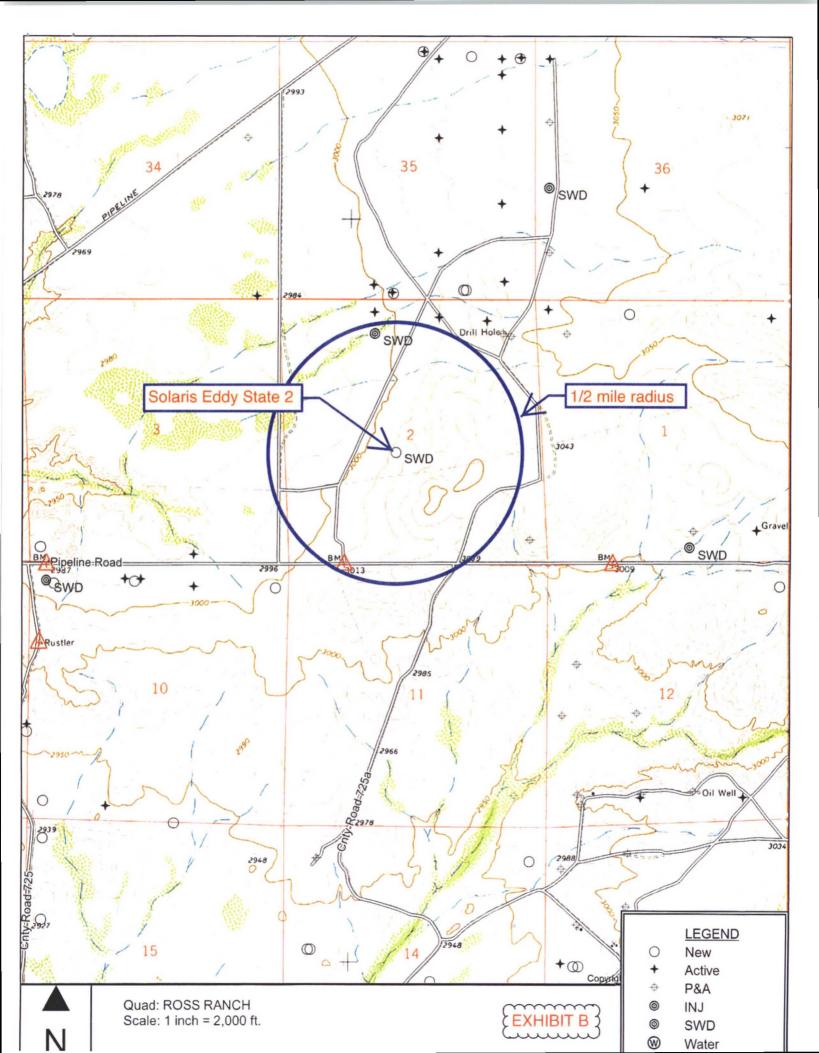

Liner (7", 29#) will be set from 9800' to 15,500' in an 8.5" hole and cemented to 9800' with 800 sacks (1250 ft<sup>3</sup>).

A 6.125" open hole will be drilled to 16,900' (TD).

30-015-44001

- A. (3) Tubing (CLS 4.5" duoline 20 GlassBore® or its equivalent) will be set at ≈15,450'. (Disposal interval will be 15,500' to 16,900'.)
- A. (4) A nickel plated double grip retrievable packer will be set at ≈15,450' (or ≤100' above the top of the open hole which will be at 15,500').
- B. (1) Disposal zone will be the Devonian (SWD; Devonian (96101) pool). Estimated fracture gradient is ≈0.65 psi per foot.
- B. (2) Disposal interval will be open hole from 15,500' to 16,900'.
- B. (3) Well has not been drilled. It will be drilled as a saltwater disposal well.
- B. (4) No perforated intervals are in the well.
- B. (5) Four existing wells are in the area of review. None penetrated the Devonian. Zones above the Devonian that have produced in Section 2 and the 8 adjacent sections are the Delaware (3175' 6945'), Bone Spring (7000' 8830'), and Wolfcamp (11,379' 11,449'). No oil or gas zones are below the Devonian in the area of review.
- IV. This is not an expansion of an existing injection project. It is disposal only.
- V. Exhibit B shows the 4 existing wells (3 oil + 1 SWD) within a half-mile radius. Three of the wells are horizontal oil wells whose lateral is within ½ mile even if the SHL is not. Exhibit C shows all 75 existing wells (38 oil or gas wells + 31 P & A wells + 5 disposal wells + 1 water well) within a two-mile radius.