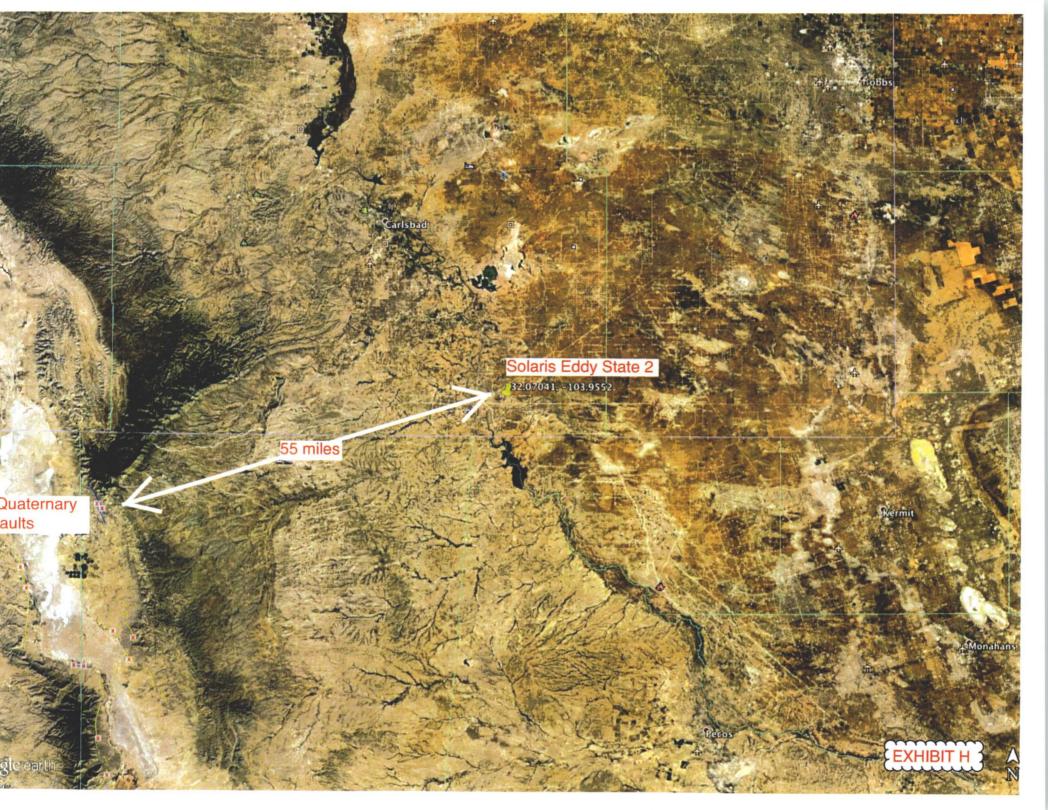

SOLARIS MIDSTREAM, LLC SOLARIS EDDY STATE 2 2267' FSL & 2469' FWL SEC. 2, T. 26 S., R. 29 E. EDDY COUNTY, NM

30-015-44001

I. Plan is to drill a 16,900' deep commercial saltwater disposal well. Proposed disposal interval will be 15,500' – 16,900' in the SWD; Devonian (96101). See Exhibit A for map and Form C-102. (Project overlaps COG's canceled Reposado 2 State SWD 1 (SWD-1386). COG withdrew its APD on November 9, 2016.)