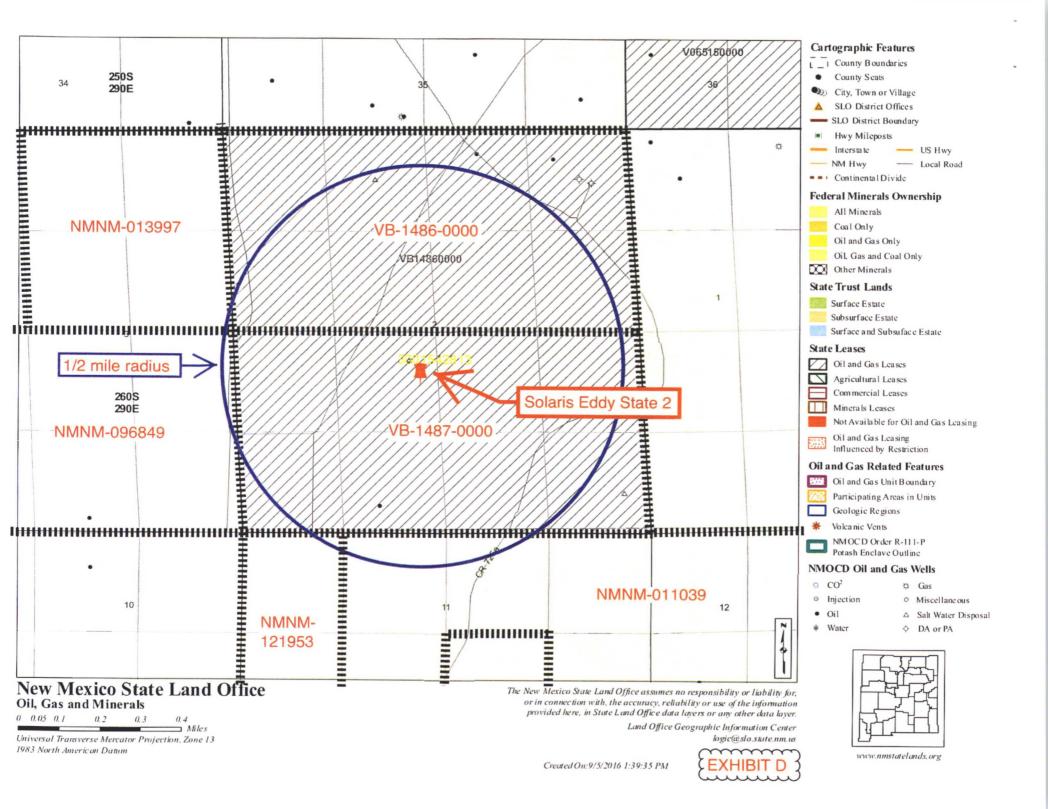

Exhibits D and E shows all leases and lessors within a half-mile radius (only BLM and State) and two-mile radius (only BLM and State) leases. Details on leases within a half-mile follow.

SOLARIS MIDSTREAM, LLC SOLARIS EDDY STATE 2 2267' FSL & 2469' FWL SEC. 2, T. 26 S., R. 29 E. EDDY COUNTY, NM