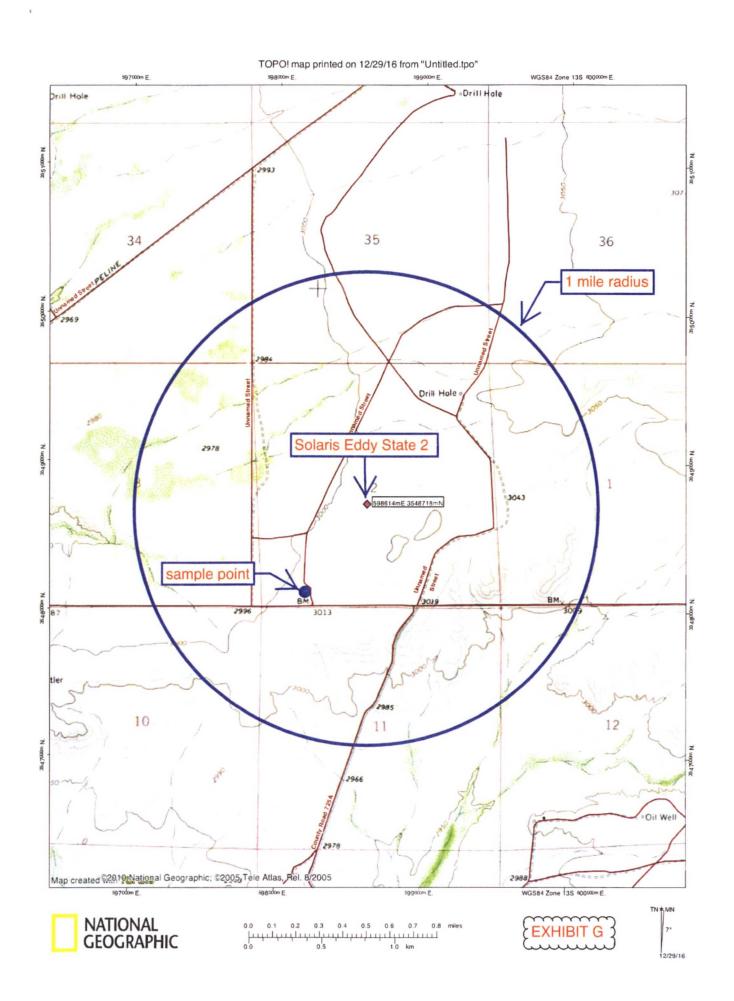

Liner (7", 29#) will be set from 9800' to 15,500' in an 8.5" hole and cemented to 9800' with 800 sacks (1250 ft<sup>3</sup>).

A 6.125" open hole will be drilled to 16,900' (TD).

30-015-44001

- A. (3) Tubing (CLS 4.5" duoline 20 GlassBore® or its equivalent) will be set at ≈15,450'. (Disposal interval will be 15,500' to 16,900'.)
- A. (4) A nickel plated double grip retrievable packer will be set at ≈15,450' (or ≤100' above the top of the open hole which will be at 15,500').
- B. (1) Disposal zone will be the Devonian (SWD; Devonian (96101) pool). Estimated fracture gradient is ≈0.65 psi per foot.
- B. (2) Disposal interval will be open hole from 15,500' to 16,900'.
- B. (3) Well has not been drilled. It will be drilled as a saltwater disposal well.
- B. (4) No perforated intervals are in the well.
- B. (5) Four existing wells are in the area of review. None penetrated the Devonian. Zones above the Devonian that have produced in Section 2 and the 8 adjacent sections are the Delaware (3175' 6945'), Bone Spring (7000' 8830'), and Wolfcamp (11,379' 11,449'). No oil or gas zones are below the Devonian in the area of review.
- IV. This is not an expansion of an existing injection project. It is disposal only.
- V. Exhibit B shows the 4 existing wells (3 oil + 1 SWD) within a half-mile radius. Three of the wells are horizontal oil wells whose lateral is within ½ mile even if the SHL is not. Exhibit C shows all 75 existing wells (38 oil or gas wells + 31 P & A wells + 5 disposal wells + 1 water well) within a two-mile radius.