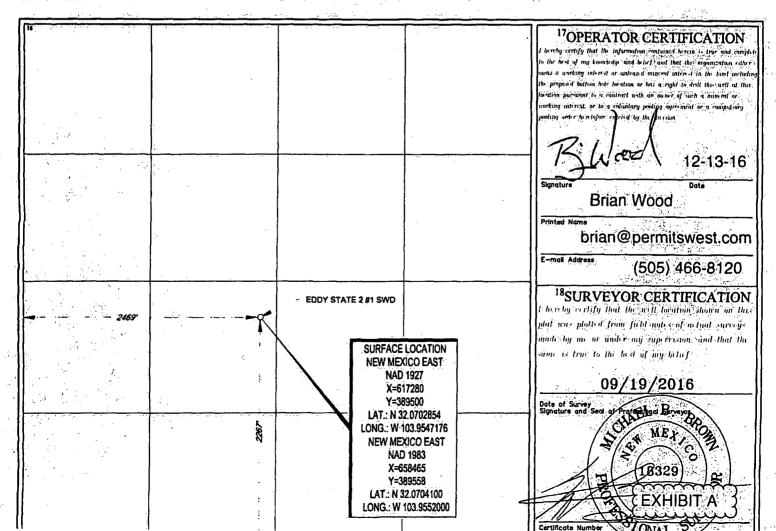

SOLARIS MIDSTREAM, LLC SOLARIS EDDY STATE 2 2267' FSL & 2469' FWL SEC. 2, T. 26 S., R. 29 E. EDDY COUNTY, NM

30-015-44001

I. Plan is to drill a 16,900' deep commercial saltwater disposal well. Proposed disposal interval will be 15,500' – 16,900' in the SWD; Devonian (96101). See Exhibit A for map and Form C-102. (Project overlaps COG's canceled Reposado 2 State SWD 1 (SWD-1386). COG withdrew its APD on November 9, 2016.)

Phone: (505) 466-8120

III. A. (1) Lease: New Mexico State Land Office lease VB-1487-0000 Lease Size: 320.00 acres (see Exhibit A for map and C-102)

Closest Lease Line: 373'

Lease Area: S2 Section 2, T. 26 S., R. 29 E.

Well name and number: Solaris Eddy State 2

Location: 2267' FSL & 2469' FWL Section 2, T. 26 S., R. 29 E.

A. (2) Surface casing (20", 94#) will be set at 575' in a 26" hole and cemented to surface with 1500 sacks (1875 cubic feet).