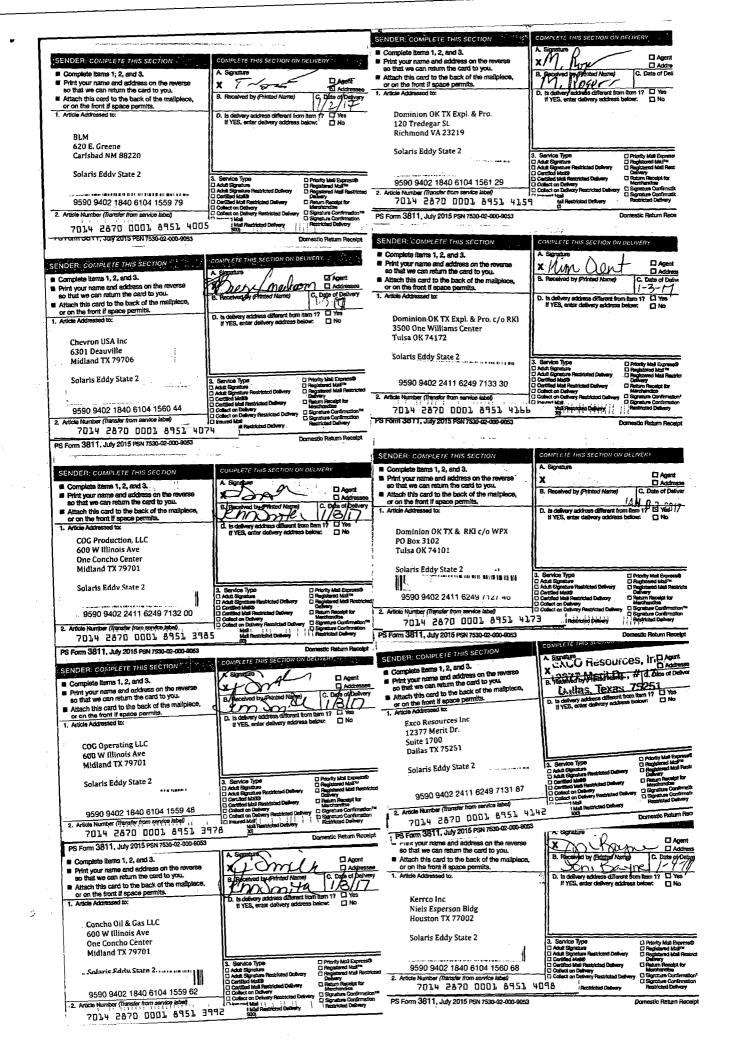

#### XIV. PROOF OF NOTICE

All applicants must furnish proof that a copy of the application has been furnished, by certified or registered mail, to the owner of the surface of the land on which the well is to be located and to each leasehold operator within one-half mile of the well location.

Where an application is subject to administrative approval, a proof of publication must be submitted. Such proof shall consist of a copy of the legal advertisement which was published in the county in which the well is located. The contents of such advertisement must include:

- (1) The name, address, phone number, and contact party for the applicant;
- (2) The intended purpose of the injection well; with the exact location of single wells or the Section, Township, and Range location of multiple wells;
- (3) The formation name and depth with expected maximum injection rates and pressures; and,
- (4) A notation that interested parties must file objections or requests for hearing with the Oil Conservation Division, 1220 South St. Francis Dr., Santa Fe, New Mexico 87505, within 15 days.

NO ACTION WILL BE TAKEN ON THE APPLICATION UNTIL PROPER PROOF OF NOTICE HAS BEEN SUBMITTED.

NOTICE: Surface owners or offset operators must file any objections or requests for hearing of administrative applications within 15 days from the date this application was mailed to them.