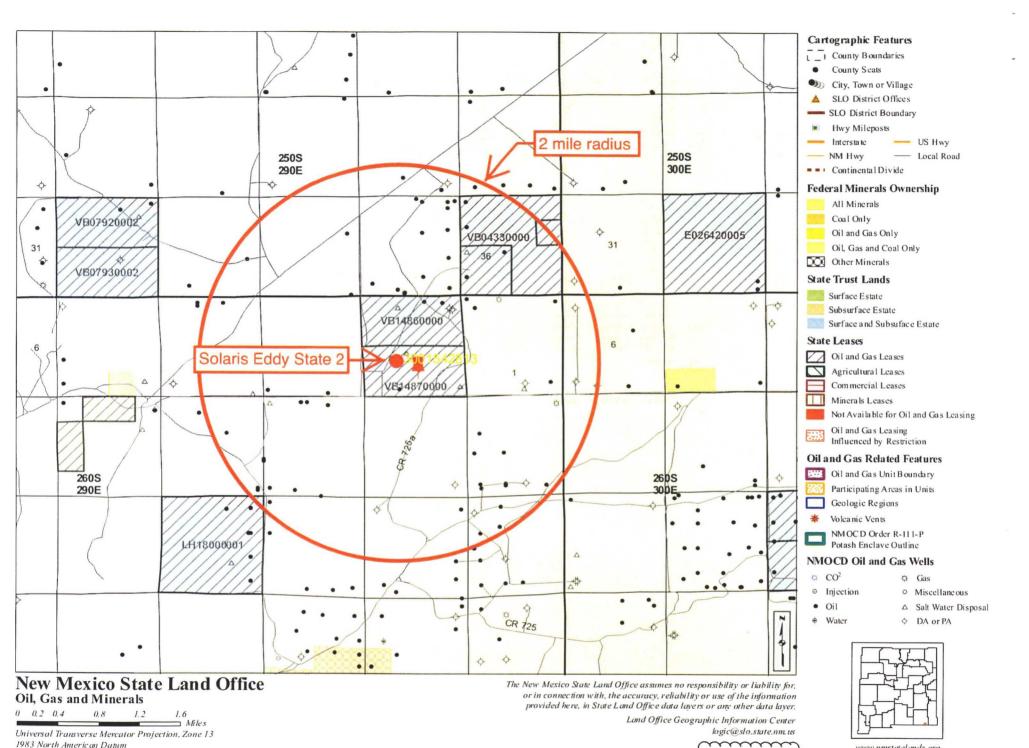

Liner (7", 29#) will be set from 9800' to 15,500' in an 8.5" hole and cemented to 9800' with 800 sacks (1250 ft<sup>3</sup>).

A 6.125" open hole will be drilled to 16,900' (TD).

30-015-44001

- A. (3) Tubing (CLS 4.5" duoline 20 GlassBore® or its equivalent) will be set at ≈15,450'. (Disposal interval will be 15,500' to 16,900'.)
- A. (4) A nickel plated double grip retrievable packer will be set at ≈15,450' (or ≤100' above the top of the open hole which will be at 15,500').
- B. (1) Disposal zone will be the Devonian (SWD; Devonian (96101) pool). Estimated fracture gradient is ≈0.65 psi per foot.
- B. (2) Disposal interval will be open hole from 15,500' to 16,900'.
- B. (3) Well has not been drilled. It will be drilled as a saltwater disposal well.
- B. (4) No perforated intervals are in the well.
- B. (5) Four existing wells are in the area of review. None penetrated the Devonian. Zones above the Devonian that have produced in Section 2 and the 8 adjacent sections are the Delaware (3175' 6945'), Bone Spring (7000' 8830'), and Wolfcamp (11,379' 11,449'). No oil or gas zones are below the Devonian in the area of review.
- IV. This is not an expansion of an existing injection project. It is disposal only.
- V. Exhibit B shows the 4 existing wells (3 oil + 1 SWD) within a half-mile radius. Three of the wells are horizontal oil wells whose lateral is within ½ mile even if the SHL is not. Exhibit C shows all 75 existing wells (38 oil or gas wells + 31 P & A wells + 5 disposal wells + 1 water well) within a two-mile radius.

Exhibits D and E shows all leases and lessors within a half-mile radius (only BLM and State) and two-mile radius (only BLM and State) leases. Details on leases within a half-mile follow.

SOLARIS MIDSTREAM, LLC SOLARIS EDDY STATE 2 2267' FSL & 2469' FWL SEC. 2, T. 26 S., R. 29 E. EDDY COUNTY, NM