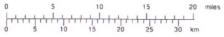

SOLARIS MIDSTREAM, LLC SOLARIS EDDY STATE 2 2267' FSL & 2469' FWL SEC. 2, T. 26 S., R. 29 E. EDDY COUNTY, NM

30-015-44001

I. Plan is to drill a 16,900' deep commercial saltwater disposal well. Proposed disposal interval will be 15,500' – 16,900' in the SWD; Devonian (96101). See Exhibit A for map and Form C-102. (Project overlaps COG's canceled Reposado 2 State SWD 1 (SWD-1386). COG withdrew its APD on November 9, 2016.)

Phone: (505) 466-8120

III. A. (1) Lease: New Mexico State Land Office lease VB-1487-0000 Lease Size: 320.00 acres (see Exhibit A for map and C-102)

Closest Lease Line: 373'

Lease Area: S2 Section 2, T. 26 S., R. 29 E.

Well name and number: Solaris Eddy State 2

Location: 2267' FSL & 2469' FWL Section 2, T. 26 S., R. 29 E.

A. (2) Surface casing (20", 94#) will be set at 575' in a 26" hole and cemented to surface with 1500 sacks (1875 cubic feet).