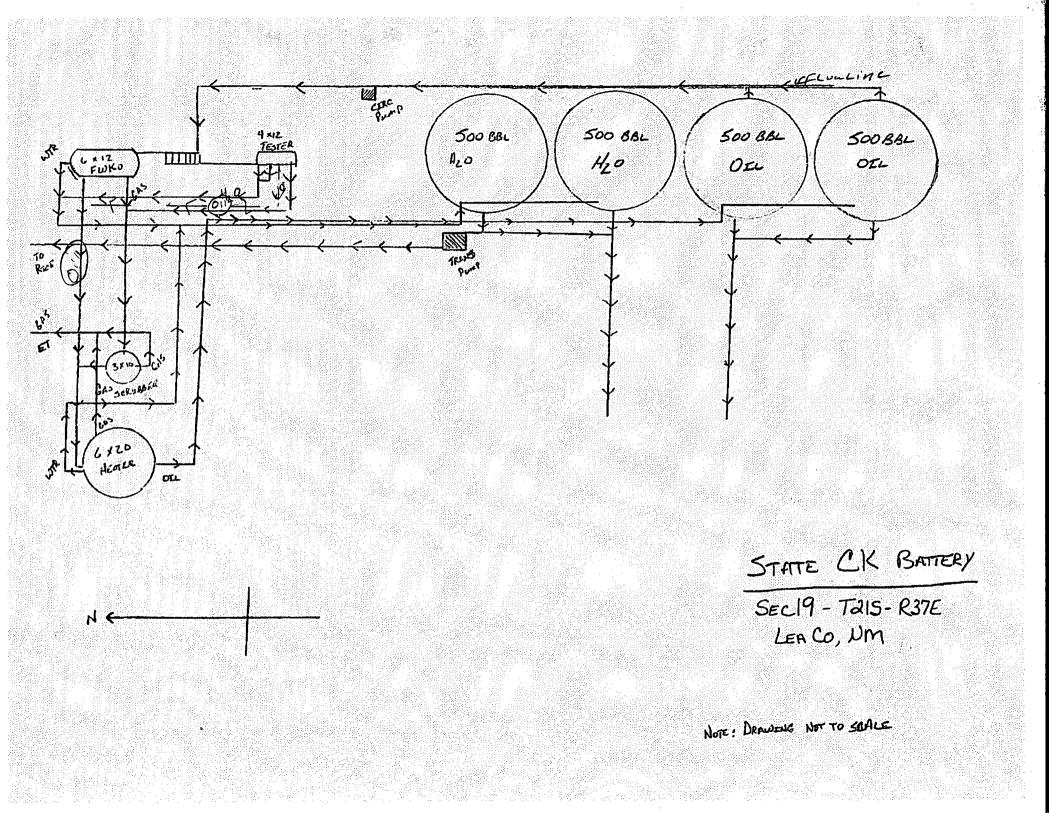

To Whom It May Concern:

The State /CK/ lease contains seven active wells, all with identical ownership. In order to correctly allocate production to the appropriate wells, and by extension, pools, Apache Corporation operates one test separator and a free-water knockout at its State /CK/ battery. Each well is put in to the test separator at least once per month in order to meter the production of that well. These well tests are then used to allocate production back to each well proportionally based on the lease's daily production.

#### (D) OFF-LEASE STORAGE and MEASUREMENT

Please attached sheets with the following information

Is all production from same source of supply? ☐Yes ☐No
 Include proof of notice to all interest owners.

| (E) ADDITIONAL INFORMATION (for all application types)<br>Please attach sheets with the following information                           |
|-----------------------------------------------------------------------------------------------------------------------------------------|
| (1) A schematic diagram of facility, including legal location.                                                                          |
| (2) A plat with lease boundaries showing all well and facility locations. Include lease numbers if Federal or State lands are involved. |
| (3) Lease Names, Lease and Well Numbers, and API Numbers.                                                                               |
|                                                                                                                                         |
| I hereby certify that the information above is true and complete to the best of my knowledge and belief.                                |
| SIGNATURE: Klosa fisher TITLE: Sr Staff Regulatory Analyst DATE: 2/1/2017                                                               |
| TYPE OR PRINT NAMEREESA FISHER    TELEPHONE NO.:432-818-1062                                                                            |