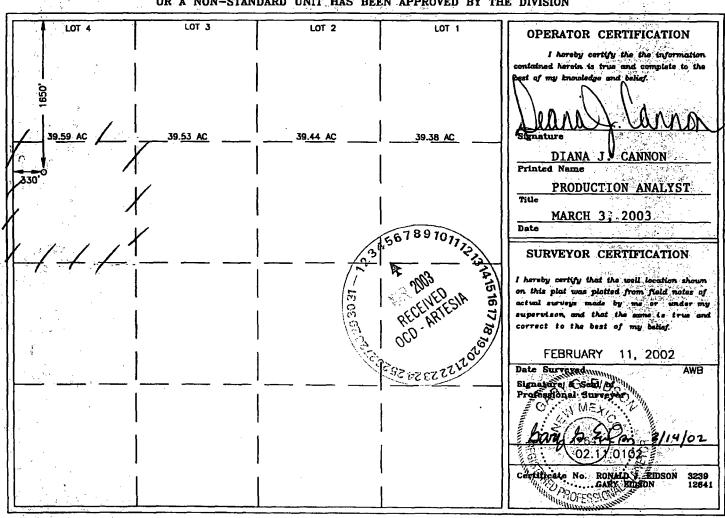

| i | Ε             | 2       | 18-S     | 27-E  |         | 1650          | NORTH            | 330           | WEST           | EDDY   | ı |

### Bottom Hole Location If Different From Surface

| UL or lot No.  | Section   | Township      | Range         | Lot Idn | Feet from the | North/South line | Feet from the | East/West line | County |
|----------------|-----------|---------------|---------------|---------|---------------|------------------|---------------|----------------|--------|
| Dedicated Acre | s Joint o | r Infill   Co | nsolidation ( | Code Or | der No.       |                  | L,            |                |        |

### NO ALLOWABLE WILL BE ASSIGNED TO THIS COMPLETION UNTIL ALL INTERESTS HAVE BEEN CONSOLIDATED OR A NON-STANDARD UNIT HAS BEEN APPROVED BY THE DIVISION



OCD - HOBBS 11/30/2016 RECEIVED

District I

1625 N. French Dr., Hobbs, NM 88240

District II

1301 W. Grand Avenue, Artesia, NM 88210 District III 🕹

1000 Rio Brazos Rd., Aztec, NM 87410 District IV

State of New Mexico

Energy, Minerals & Natural Resources Department

OIL CONSERVATION DIVISION

1220 South St. Francis Dr.

Santa Fe, NM 87505

Form C-102

Revised October 12, 2005

Submit to Appropriate District Office

State Lease - 4 Copies

Fee Lease - 3 Copies

| 1220 S. St. Francis | Dr., Santa F    | e, NM 8750      | 5               | _                                                                             |                    |                                                    |                   | ļ           | MA L                | NDED K    | EPORT         |
|------------