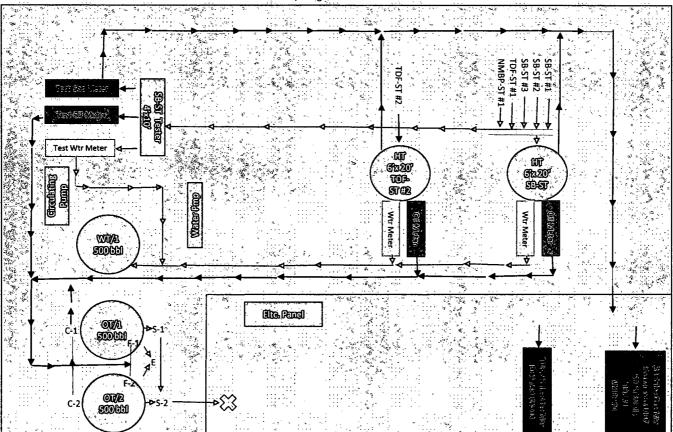

231 Sec. 2 - T18S - R27E Lease #B-7244, Unit F TDF-ST#2 API# 30-015-32900 Sec. 2 - T18S - R27E Lease #B-7244, Unit F NMBP-ST#1 API# 30-015-33158 Sec. 2 - T185 - R27E Lease #B-7244, Unit L

S = Oil Sales Line Valve

E = Equalizer Line Valve

F = Fill Line Valve:

C = Circulating Line Valve

# Apache Corporation SB- State Battery

(Proposed 2017)

**Oil Tank Sealing Requirements** 

A. Production Phase (OT/1)

c. valve \$-1 sealed closed

iii. Valve S-2 sealed closed

b. valve S-1 open to sales

i. valve F-2 open

ii. valve C-2 sealed

iii. Valve S-2 sealed closed

a. valve F-1, E, C-1 sealed closed

i. valve F-2 closed .

ii. valve C-2 sealed

a. valve: F-1 open

d. valves on OT/2

B. Sales Phase (OT/1)

c. valve OT-2

b. valve E open

Sec. 2, T18S, R27E

Lat. 32.778878, Long. -104.256988



Apache Corp. 1945 Bluestem Rd. Artesia, NM 88210 575-677-3642

Wells Going To Facility:

**SB-ST#1** API# 30-015-32218 Sec. 2-T18S-R27E Lease #B-7244, Unit E SB-ST #2 API# 30-015-42002 Sec. 2 - T18S - R27E Lease #B-7244, Unit E SB-ST #4 API# 30-015-42003 Sec. 2 - T18S - R27E Lease #B-7244, Unit E TDF- ST #1 API# 30-015-32231 Sec. 2 - T18S - R27E Lease #B-7244, Unit F TDF- ST #2 API# 30-015-32900 Sec. 2 - T18S - R27E Lease #B-7244, Unit F NMBP-ST#1 API# 30-015-33158 Sec. 2 - T18S - R27E Lease #B-7244, Unit L

S = Oil Sales Line Valve

E = Equalizer Line Valve

F = Fill Line Valve

C = Circulating Line Valve

### State of New Mexico

DISTRICT I P.O. Box 1980, Hobbs, NN 88241-1980

Energy, Minerals and Natural Resources Department

Form C-102 Revised Pehruary 10, 1994 Submit to Appropriate