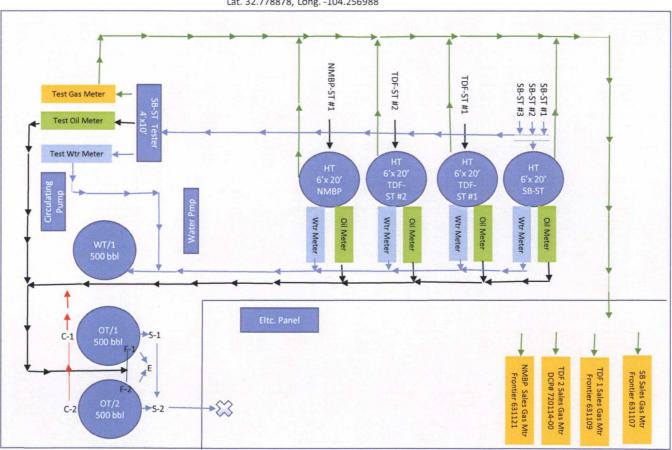

| ZPZ DELAWARE I LLC (OPERATOR)     | 2000 POST OAK BLVD, STE 100<br>HOUSTON, TX 77056  | Not applicable           |
|                    | COG OPERATING LLC                 | 600 W Illinois Ave<br>Midland, TX 79701           | 7015 0640 0003 0223 9804 |
| Overriding Royalty | NOBLE ROYALTIES INC               | PO Box 660082<br>Dallas, TX 75266-0082            | 7015 0640 0003 0223 9880 |
|                    | NESTEGG ENERGY CORPORATION        | 2308 Sierra Vista RD<br>Artesia, NM 88210         | 7015 0640 0003 0223 9873 |
|                    | BILL GOLDSTON FAMILY TRUST        | PO BOX 40909<br>Austin, TX 78704                  | 7015 0640 0003 0223 9415 |

## **Apache Corporation** SB- State Battery

(CURRENTLY 2016)

Sec. 2, T18S, R27E

Lat. 32.778878, Long. -104.256988



Apache Corp. 1945 Bluestem Rd. Artesia, NM 88210 575-677-3642

Wells Going To Facility:

#### SB-ST #1

API# 30-015-32218 Sec. 2 - T18S - R27E Lease #B-7244, Unit E SB-ST #2

API# 30-015-42002 Sec. 2 - T18S - R27E Lease #B-7244, Unit E SB-ST #4

API# 30-015-42003 Sec. 2 - T18S - R27E Lease #B-7244, Unit E TDF-ST#1

API# 30-015-32231 Sec. 2 - T18S - R27E Lease #B-7244, Unit F TDF-ST#2

API# 30-015-32900 Sec. 2 - T18S - R27E Lease #B-7244, Unit F NMBP-ST#1

API# 30-015-33158 Sec. 2 - T18S - R27E Lease #B-7244, Unit L

- S = Oil Sales Line Valve
- E = Equalizer Line Valve
- F = Fill Line Valve
- C = Circulating Line Valve

Oil Tank Sealing Requirements

A. Production Phase (OT/1)

a. valve F-1 open

b. valve E open

c. valve S-1 sealed closed

d. valves on OT/2

i. valve F-2 closed ii. valv