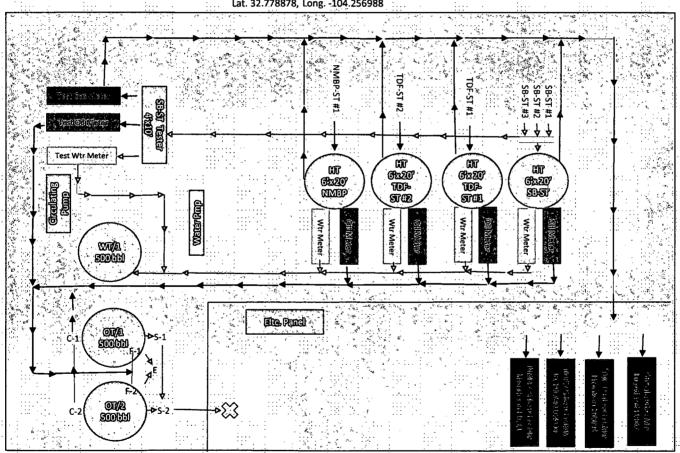

| 7015 0640 0003 0223 9873                | iii                 |
|                                       |                     | BILL GOLDSTON FAMILY TRUST    | PO BOX 40909<br>Austin, TX 78704                  | 7015 0640 0003 0223 9415                | :<br>:              |

# Apache Corporation SB- State Battery

(CURRENTLY 2016) Sec. 2, T18S, R27E Lat. 32.778878, Long. -104.256988

### Oil Tank Sealing Requirements

- A. Production Phase (OT/1)
- a. valve F-1 open b. valve E open
- c. valve S-1 sealed closed
- d. valves on OT/2
- i. valve F-2 closed ii. valve C-2 sealed
- iii. Valve S-2 sealed closed

### B. Sales Phase (OT/1)

- a. valve F-1, E, C-1 sealed closed
- b. valve S-1 open to sales
- c. valve OT-2
- i valve F-2 open
- ii. valve C-2 sealed
- iii. Valve S-2 sealed closed



Apache Corp. 1945 Bluestem Rd. Artesia, NM 88210 575-677-3642

### Wells Going To Facility:

SB-ST#1 API# 30-015-32218 Sec. 2 - T18S - R27E Lease #B-7244, Unit E SB-ST #2-API# 30-015-42002 Sec. 2 - T18S - R27E Lease #B-7244, Unit E SB-ST #4 API# 30-015-42003 Sec. 2 - T185 - R27E Lease #B-7244, Unit E TDF- ST #1 API# 30-015-32231 Sec. 2 - T18S - R27E Lease #B-7244, Unit F TDF-ST#2 API# 30-015-32900 Sec. 2 - T18S - R27E Lease #B-7244, Unit F NMBP-ST#1 API# 30-015-33158 Sec. 2 - T185 - R27E Lease #B-7244, Unit L

S = Oil Sales Line Valve

E = Equalizer Line Valve

F = Fill Line Valve:

C = Circulating Line Valve

# Apache Corporation SB- State Battery

(Proposed 2017)

**Oil Tank Sealing Requirements** 

A. Production Phase (OT/1)

c. valve \$-1 sealed closed

iii. Valve S-2 sealed closed