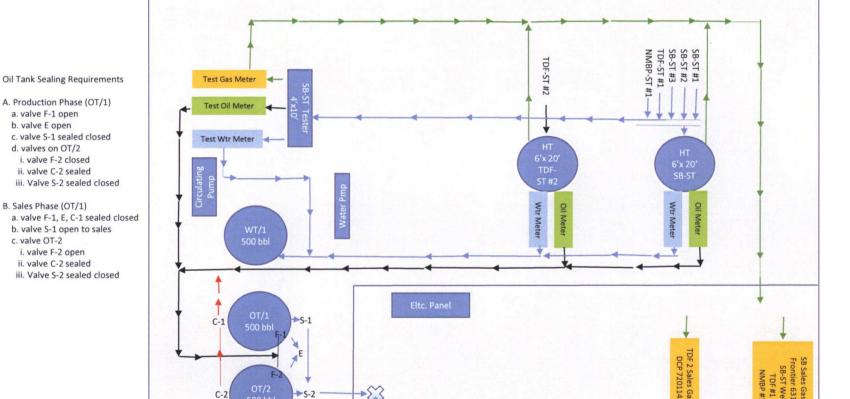

e Valve
- C = Circulating Line Valve

Oil Tank Sealing Requirements

A. Production Phase (OT/1)

a. valve F-1 open

b. valve E open

c. valve S-1 sealed closed

d. valves on OT/2

i. valve F-2 closed ii. valve C-2 sealed

iii. Valve S-2 sealed closed

B. Sales Phase (OT/1)

a. valve F-1, E, C-1 sealed closed b. valve S-1 open to sales

c. valve OT-2

i. valve F-2 open

ii. valve C-2 sealed

iii. Valve S-2 sealed closed

## **Apache Corporation** SB- State Battery

A. Production Phase (OT/1)

c. valve S-1 sealed closed

a. valve F-1 open

d. valves on OT/2

B. Sales Phase (OT/1)

c. valve OT-2

i. valve F-2 closed

ii. valve C-2 sealed

b. valve S-1 open to sales

i. valve F-2 open

ii. valve C-2 sealed

b. valve E open

(Proposed 2017) Sec. 2, T18S, R27E Lat. 32.778878, Long. -104.256988



Apache Corp. 1945 Bluestem Rd. Artesia, NM 88210 575-677-3642

Wells Going To Facility:

#### SB-ST #1

API# 30-015-32218 Sec. 2 - T18S - R27E Lease #B-7244, Unit E SB-ST #2

API# 30-015-42002 Sec. 2 - T18S - R27E Lease #B-7244, Unit E SB-ST #4

API# 30-015-42003 Sec. 2 - T18S - R27E Lease #B-7244, Unit E

TDF-ST#1 API# 30-015-32231 Sec. 2 - T18S - R27E Lease #B-7244, Unit F

TDF-ST#2 API# 30-015-32900 Sec. 2 - T18S - R27E Lease #B-7244, Unit F NMBP-ST#1

API# 30-015-33158 Sec. 2 - T18S - R27E Lease #B-7244, Unit L

S = Oil Sales Line Valve

E = Equalizer Line Valve

F = Fill Line Valve

C = Circulating Line Valve

## McMillan, Michael, EMNRD

From:

Alonso, Isabel <Isabel.Alonso@apachecorp.com>

Sent:

Wednesday, February 8, 2017 12:04 PM

To:

McMillan, Michael, EMNRD; Podany, Raymond,