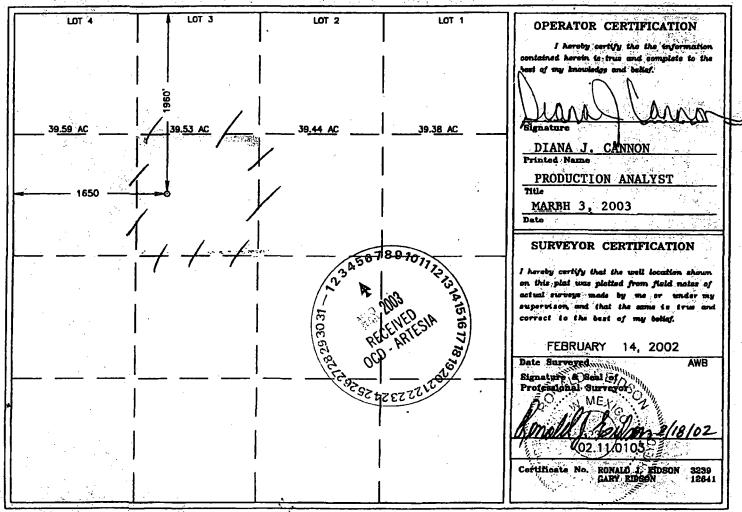

>STATE          | Well Number       |
| OGRID No.<br>14049                     |                   | ator Name<br>GY CORPORATION | 3561'             |
| ************************************** | Surfac            | ce Location                 |                   |

### Section Lot Idn Feet from the North/South line Feet from the East/West line County Township Range UL or lot No. 2 **NORTH** 1650 WEST **EDDY** 18-S 27-E 1960 F Bottom Hole Location If Different From Surface Lot Idn Feet from the North/South line Feet from the Bast/West line County Section Township Range UL or lot Na. Dedicated Acres Joint or Infill Consolidation Code Order No.

NO ALLOWABLE WILL BE ASSIGNED TO THIS COMPLETION UNTIL ALL INTERESTS HAVE BEEN CONSOLIDATED OR A NON-STANDARD UNIT HAS BEEN APPROVED BY THE DIVISION



DISTRICT I P.O. Bez 1980, Habbs, NM 88241-1980



## State of New Mexico Energy, Minerals and Natural Resources Departm

Form C-102
Revised February 10, 1894
Submit to Appropriate District Office
State Lease 4 Copies
Fee Lease 3 Copies

DISTRICT II P.O. Drawer DD. Artesia, NM 88811-0718

DISTRICT III 1000 Rio Bresos Ed., Astec. NM 87410

### OIL CONSERVATION DIVISION

P.O. Box 2088

DISTRICT IV. P.O. BOX 2008, SANTA FE, N.M. 87804-2088 / Santa Fe, New Mexico 87504-2088
WELL LOCATION AND ACREAGE DEDICATION PLAT

☐ AMENDED REPORT

| API Number          | Pool Code | Pool Name                           |     |
|---------------------|-----------|-------------------------------------|-----|
| 30-015-32900        | 51300     | RED LAKE; QUEEN GRAYBURG SAN ANDRES | , . |
| Property Code 29595 |