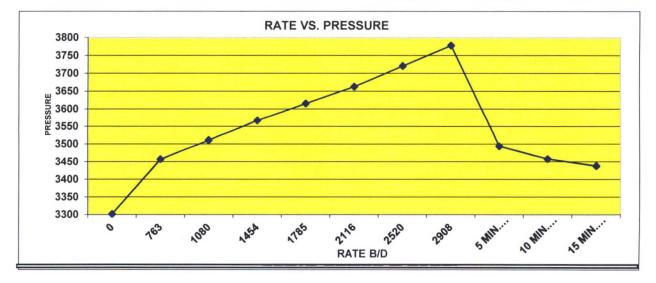

## STEP RATE TEST

| RATE B/D           | Date      | Time     | BH PRESS | SURF. PRESS    | Comments        |
|--------------------|-----------|----------|----------|----------------|-----------------|
| 0                  | 7/8/2016  | 8:40 AM  | 3313     | 1290           |                 |
| 720                | 7/8/2016  | 9:10 AM  | 3390     | 1405           |                 |
| 1080               | 7/8/2016  | 9:40 AM  | 3416     | 1450           |                 |
| 1440               |           | 10:10 AM | 3421     | 1500           |                 |
| 1828               |           | 10:40 AM | 3430     | 1560           |                 |
| 2203               |           | 11:10 AM | 3441     | 1620           |                 |
| 2491               | 7/8/2016  | 11:40 AM | 3447     | 1690           |                 |
| 2880               | 7/8/2016  | 12:10 PM | 3456     | 1770           |                 |
| 3211               | 7/8/2016  | 12:40 PM | 3463     | 1860           |                 |
| 3600               | 7/8/2016  | 1:10 PM  | 3472     | 1950           |                 |
| 5 MIN. FALLOFF     | 7/8/2016  | 1:15 PM  | 3393     | 1380           |                 |
| 10 MIN. FALLOFF    | 7/8/2016  | 1:20 PM  | 3380     | 1360           |                 |
| 15 MIN. FALLOFF    | 7/8/2016  | 1:25 PM  | 3372     | 1350           |                 |
|                    | CHEVRON U | JSA      |          |                | T. STANCZAK     |
| Well:              | CVU # 133 |          |          | Witnessed By:  |                 |
| Field:             | VACUUM    |          |          | Truck Number:  | 104             |
| County:            | LEA       |          |          | District:      | LEVELLAND       |
| State:             |           |          |          | Tool Number:   |                 |
| Injector:          |           |          |          | Test Type:     | STEP RATE TESTS |
| Tubing Size:       |           |          |          | NO FRAC WAS AC | HIEVED          |
| Seat Nipple Depth: |           |          |          |                |                 |
| Perforations:      |           |          |          |                |                 |
| Plug Back Depth    | N/A       |          |          |                |                 |

#### Gradient Data Table

| Rate<br>b/d | Pressure<br>psi | Temperature<br>degF | Gradient<br>psi/rate |
|-------------|-----------------|---------------------|----------------------|
| 0.00        | 3313.31         | 90.11               | 0.0000               |
| 720.00      | 3390.99         | 90.52               | 0.1079               |
| 1080.00     | 3416.25         | 89.47               | 0.0702               |
| 1440.00     | 3421.02         | 89.27               | 0.0133               |
| 1828.00     | 3430.51         | 89.61               | 0.0245               |
| 2203.00     | 3441.20         | 90.12               | 0.0285               |
| 2491.00     | 3447.87         | 90.09               | 0.0232               |
| 2880.00     | 3456.79         | 90.29               | 0.0229               |
| 3211.00     | 3463.80         | 90.81               | 0.0212               |
| 3600.00     | 3472.04         | 91.57               | 0.0212               |