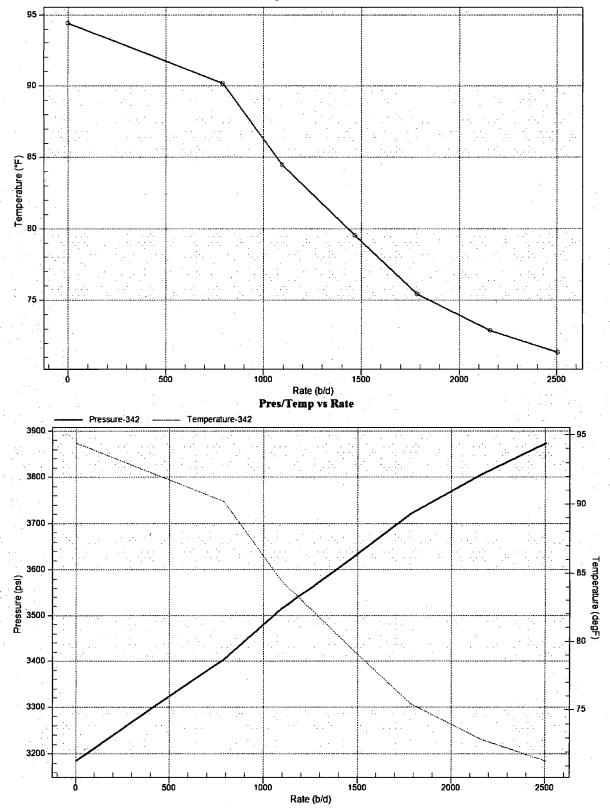

#### Gradient Data Table

| Rate<br>b/d | Pressure<br>psi | Temperature<br>degF | Gradient<br>psi/rate |
|-------------|-----------------|---------------------|----------------------|
| 0.00        | 3313.31         | 90.11               | 0.0000               |
| 720.00      | 3390.99         | 90.52               | 0.1079               |
| 1080.00     | 3416.25         | 89.47               | 0.0702               |
| 1440.00     | 3421.02         | 89.27               | 0.0133               |
| 1828.00     | 3430.51         | 89.61               | 0.0245               |
| 2203.00     | 3441.20         | 90.12               | 0.0285               |
| 2491.00     | 3447.87         | 90.09               | 0.0232               |
| 2880.00     | 3456.79         | 90.29               | 0.0229               |
| 3211.00     | 3463.80         | 90.81               | 0.0212               |
| 3600.00     | 3472.04         | 91.57               | 0.0212               |