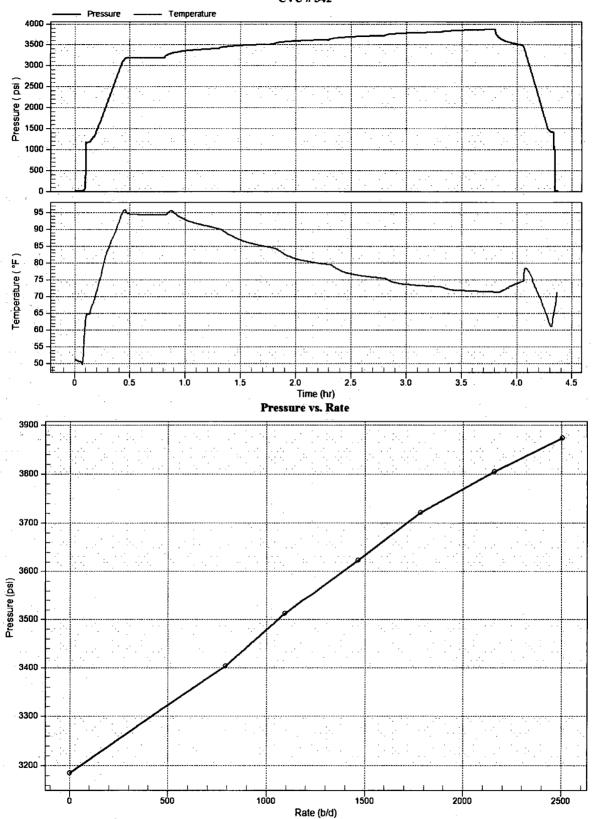

#### Gradient Data Table

| Rate<br>b/d | Pressure<br>psi | Temperature<br>degF | Gradient<br>psi/rate |
|-------------|-----------------|---------------------|----------------------|
| 0.00        | 3313.31         | 90.11               | 0.0000               |
| 720.00      | 3390.99         | 90.52               | 0.1079               |
| 1080.00     | 3416.25         | 89.47               | 0.0702               |
| 1440.00     | 3421.02         | 89.27               | 0.0133               |
| 1828.00     | 3430.51         | 89.61               | 0.0245               |
| 2203.00     | 3441.20         | 90.12               | 0.0285               |
| 2491.00     | 3447.87         | 90.09               | 0.0232               |
| 2880.00     | 3456.79         | 90.29               | 0.0229               |
| 3211.00     | 3463.80         | 90.81               | 0.0212               |
| 3600.00     | 3472.04         | 91.57               | 0.0212               |