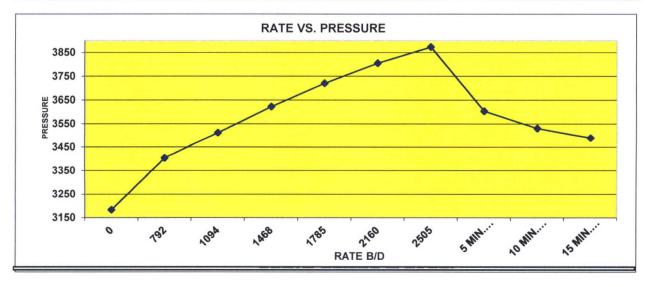

## STEP RATE TEST

| RATE B/D           | Date      | Time     | BH PRESS | SURF. PRESS    | Comments        |
|--------------------|-----------|----------|----------|----------------|-----------------|
| 0                  | 7/8/2016  | 8:40 AM  | 3313     | 1290           |                 |
| 720                | 7/8/2016  | 9:10 AM  | 3390     | 1405           |                 |
| 1080               | 7/8/2016  | 9:40 AM  | 3416     | 1450           |                 |
| 1440               |           | 10:10 AM | 3421     | 1500           |                 |
| 1828               |           | 10:40 AM | 3430     | 1560           |                 |
| 2203               |           | 11:10 AM | 3441     | 1620           |                 |
| 2491               | 7/8/2016  | 11:40 AM | 3447     | 1690           |                 |
| 2880               | 7/8/2016  | 12:10 PM | 3456     | 1770           |                 |
| 3211               | 7/8/2016  | 12:40 PM | 3463     | 1860           |                 |
| 3600               | 7/8/2016  | 1:10 PM  | 3472     | 1950           |                 |
| 5 MIN. FALLOFF     | 7/8/2016  | 1:15 PM  | 3393     | 1380           |                 |
| 10 MIN. FALLOFF    | 7/8/2016  | 1:20 PM  | 3380     | 1360           |                 |
| 15 MIN. FALLOFF    | 7/8/2016  | 1:25 PM  | 3372     | 1350           |                 |
|                    | CHEVRON U | JSA      |          |                | T. STANCZAK     |
| Well:              | CVU # 133 |          |          | Witnessed By:  |                 |
| Field:             | VACUUM    |          |          | Truck Number:  | 104             |
| County:            | LEA       |          |          | District:      | LEVELLAND       |
| State:             |           |          |          | Tool Number:   |                 |
| Injector:          |           |          |          | Test Type:     | STEP RATE TESTS |
| Tubing Size:       |           |          |          | NO FRAC WAS AC | HIEVED          |
| Seat Nipple Depth: |           |          |          |                |                 |
| Perforations:      |           |          |          |                |                 |
| Plug Back Depth    | N/A       |          |          |                |                 |