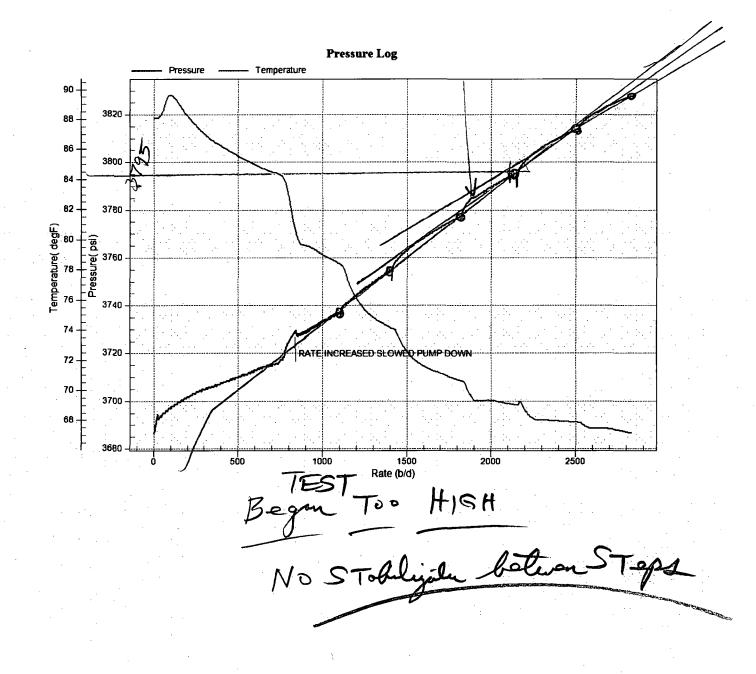

## STEP RATE TEST

| RATE B/D           | Date      | Time     | BH PRESS | SURF. PRESS    | Comments        |
|--------------------|-----------|----------|----------|----------------|-----------------|
| 0                  | 7/8/2016  | 8:40 AM  | 3313     | 1290           |                 |
| 720                | 7/8/2016  | 9:10 AM  | 3390     | 1405           |                 |
| 1080               | 7/8/2016  | 9:40 AM  | 3416     | 1450           |                 |
| 1440               |           | 10:10 AM | 3421     | 1500           |                 |
| 1828               |           | 10:40 AM | 3430     | 1560           |                 |
| 2203               |           | 11:10 AM | 3441     | 1620           |                 |
| 2491               | 7/8/2016  | 11:40 AM | 3447     | 1690           |                 |
| 2880               | 7/8/2016  | 12:10 PM | 3456     | 1770           |                 |
| 3211               | 7/8/2016  | 12:40 PM | 3463     | 1860           |                 |
| 3600               | 7/8/2016  | 1:10 PM  | 3472     | 1950           |                 |
| 5 MIN. FALLOFF     | 7/8/2016  | 1:15 PM  | 3393     | 1380           |                 |
| 10 MIN. FALLOFF    | 7/8/2016  | 1:20 PM  | 3380     | 1360           |                 |
| 15 MIN. FALLOFF    | 7/8/2016  | 1:25 PM  | 3372     | 1350           |                 |
|                    | CHEVRON U | JSA      |          |                | T. STANCZAK     |
| Well:              | CVU # 133 |          |          | Witnessed By:  |                 |
| Field:             | VACUUM    |          |          | Truck Number:  | 104             |
| County:            | LEA       |          |          | District:      | LEVELLAND       |
| State:             |           |          |          | Tool Number:   |                 |
| Injector:          |           |          |          | Test Type:     | STEP RATE TESTS |
| Tubing Size:       |           |          |          | NO FRAC WAS AC | HIEVED          |
| Seat Nipple Depth: |           |          |          |                |                 |
| Perforations:      |           |          |          |                |                 |
| Plug Back Depth    | N/A       |          |          |                |                 |

#### Gradient Data Table

| Rate<br>b/d | Pressure<br>psi | Temperature<br>degF | Gradient<br>psi/rate |
|-------------|-----------------|---------------------|----------------------|
| 0.00        | 3313.31         | 90.11               | 0.0000               |
| 720.00      | 3390.99         | 90.52               | 0.1079               |
| 1080.00     | 3416.25         | 89.47               | 0.0702               |
| 1440.00     | 3421.02         | 89.27               | 0.0133               |
| 1828.00     | 3430.51         | 89.61               | 0.0245               |
| 2203.00     | 3441.20         | 90.12               | 0.0285               |
| 2491.00     | 3447.87         | 90.09               | 0.0232               |
| 2880.00     | 3456.79         | 90.29               | 0.0229               |
| 3211.00     | 3463.80         | 90.81               | 0.0212               |
| 3600.00     | 3472.04         | 91.57               | 0.0212               |