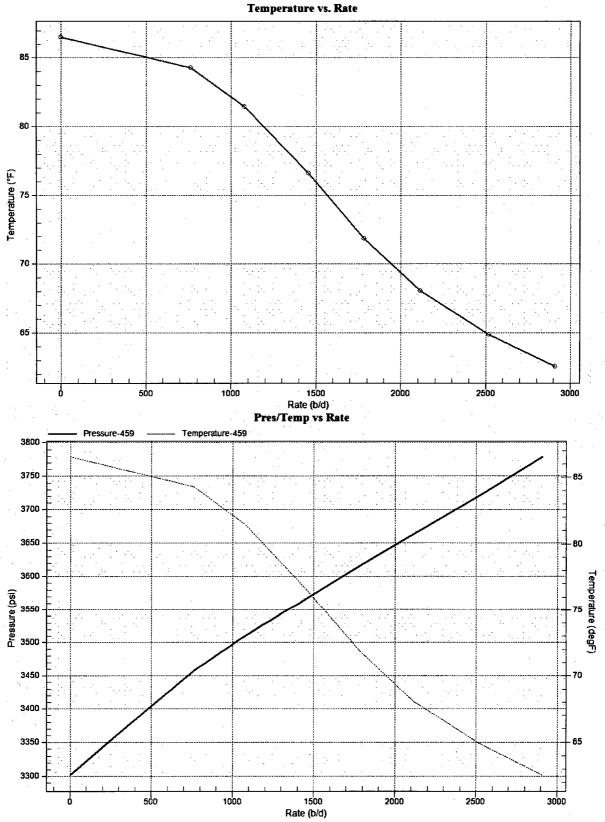

#### Gradient Data Table

| Rate<br>b/d | Pressure<br>psi | Temperature<br>degF | Gradient<br>psi/rate |
|-------------|-----------------|---------------------|----------------------|
| 0.00        | 3313.31         | 90.11               | 0.0000               |
| 720.00      | 3390.99         | 90.52               | 0.1079               |
| 1080.00     | 3416.25         | 89.47               | 0.0702               |
| 1440.00     | 3421.02         | 89.27               | 0.0133               |
| 1828.00     | 3430.51         | 89.61               | 0.0245               |
| 2203.00     | 3441.20         | 90.12               | 0.0285               |
| 2491.00     | 3447.87         | 90.09               | 0.0232               |
| 2880.00     | 3456.79         | 90.29               | 0.0229               |
| 3211.00     | 3463.80         | 90.81               | 0.0212               |
| 3600.00     | 3472.04         | 91.57               | 0.0212               |