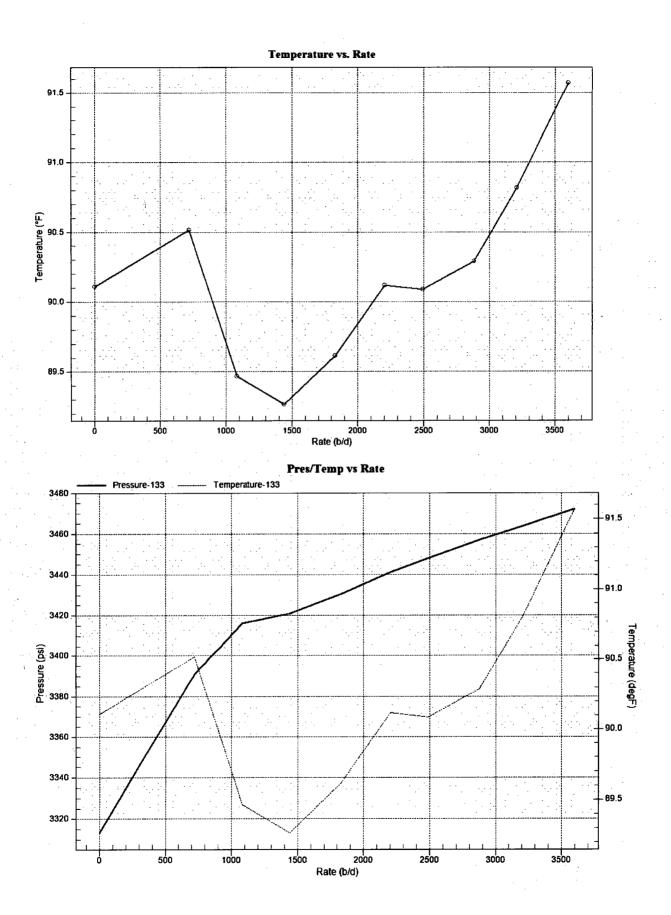

#### Gradient Data Table

| Rate<br>b/d | Pressure<br>psi | Temperature<br>degF | Gradient<br>psi/rate |
|-------------|-----------------|---------------------|----------------------|
| 0.00        | 3313.31         | 90.11               | 0.0000               |
| 720.00      | 3390.99         | 90.52               | 0.1079               |
| 1080.00     | 3416.25         | 89.47               | 0.0702               |
| 1440.00     | 3421.02         | 89.27               | 0.0133               |
| 1828.00     | 3430.51         | 89.61               | 0.0245               |
| 2203.00     | 3441.20         | 90.12               | 0.0285               |
| 2491.00     | 3447.87         | 90.09               | 0.0232               |
| 2880.00     | 3456.79         | 90.29               | 0.0229               |
| 3211.00     | 3463.80         | 90.81               | 0.0212               |
| 3600.00     | 3472.04         | 91.57               | 0.0212               |