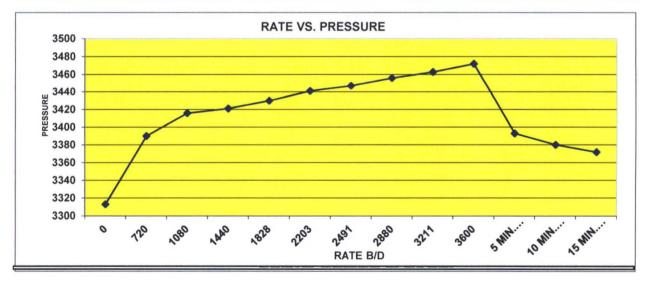

## STEP RATE TEST

| RATE B/D           | Date      | Time     | BH PRESS | SURF. PRESS    | Comments        |
|--------------------|-----------|----------|----------|----------------|-----------------|
| 0                  | 7/8/2016  | 8:40 AM  | 3313     | 1290           |                 |
| 720                | 7/8/2016  | 9:10 AM  | 3390     | 1405           |                 |
| 1080               | 7/8/2016  | 9:40 AM  | 3416     | 1450           |                 |
| 1440               |           | 10:10 AM | 3421     | 1500           |                 |
| 1828               |           | 10:40 AM | 3430     | 1560           |                 |
| 2203               |           | 11:10 AM | 3441     | 1620           |                 |
| 2491               | 7/8/2016  | 11:40 AM | 3447     | 1690           |                 |
| 2880               | 7/8/2016  | 12:10 PM | 3456     | 1770           |                 |
| 3211               | 7/8/2016  | 12:40 PM | 3463     | 1860           |                 |
| 3600               | 7/8/2016  | 1:10 PM  | 3472     | 1950           |                 |
| 5 MIN. FALLOFF     | 7/8/2016  | 1:15 PM  | 3393     | 1380           |                 |
| 10 MIN. FALLOFF    | 7/8/2016  | 1:20 PM  | 3380     | 1360           |                 |
| 15 MIN. FALLOFF    | 7/8/2016  | 1:25 PM  | 3372     | 1350           |                 |
|                    | CHEVRON U | JSA      |          |                | T. STANCZAK     |
| Well:              | CVU # 133 |          |          | Witnessed By:  |                 |
| Field:             | VACUUM    |          |          | Truck Number:  | 104             |
| County:            | LEA       |          |          | District:      | LEVELLAND       |
| State:             |           |          |          | Tool Number:   |                 |
| Injector:          |           |          |          | Test Type:     | STEP RATE TESTS |
| Tubing Size:       |           |          |          | NO FRAC WAS AC | HIEVED          |
| Seat Nipple Depth: |           |          |          |                |                 |
| Perforations:      |           |          |          |                |                 |
| Plug Back Depth    | N/A       |          |          |                |                 |

#### Gradient Data Table

| Rate<br>b/d | Pressure<br>psi | Temperature<br>degF | Gradient<br>psi/rate |
|-------------|-----------------|---------------------|----------------------|
| 0.00        | 3313.31         | 90.11               | 0.0000               |
| 720.00      | 3390.99         | 90.52               | 0.1079               |
| 1080.00     | 3416.25         | 89.47               | 0.0702               |
| 1440.00     | 3421.02         | 89.27               | 0.0133               |
| 1828.00     | 3430.51         | 89.61               | 0.0245               |
| 2203.00     | 3441.20         | 90.12               | 0.0285               |
| 2491.00     | 3447.87         | 90.09               | 0.0232               |
| 2880.00     | 3456.79         | 90.29               | 0.0229               |
| 3211.00     | 3463.80         | 90.81               | 0.0212               |
| 3600.00     | 3472.04         | 91.57               | 0.0212               |