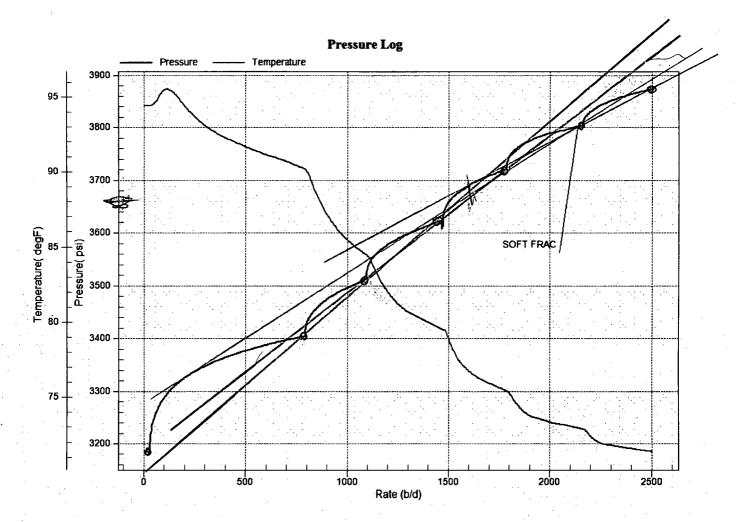

#### Gradient Data Table

| Rate<br>b/d | Pressure<br>psi | Temperature<br>degF | Gradient<br>psi/rate |
|-------------|-----------------|---------------------|----------------------|
| 0.00        | 3313.31         | 90.11               | 0.0000               |
| 720.00      | 3390.99         | 90.52               | 0.1079               |
| 1080.00     | 3416.25         | 89.47               | 0.0702               |
| 1440.00     | 3421.02         | 89.27               | 0.0133               |
| 1828.00     | 3430.51         | 89.61               | 0.0245               |
| 2203.00     | 3441.20         | 90.12               | 0.0285               |
| 2491.00     | 3447.87         | 90.09               | 0.0232               |
| 2880.00     | 3456.79         | 90.29               | 0.0229               |
| 3211.00     | 3463.80         | 90.81               | 0.0212               |
| 3600.00     | 3472.04         | 91.57               | 0.0212               |