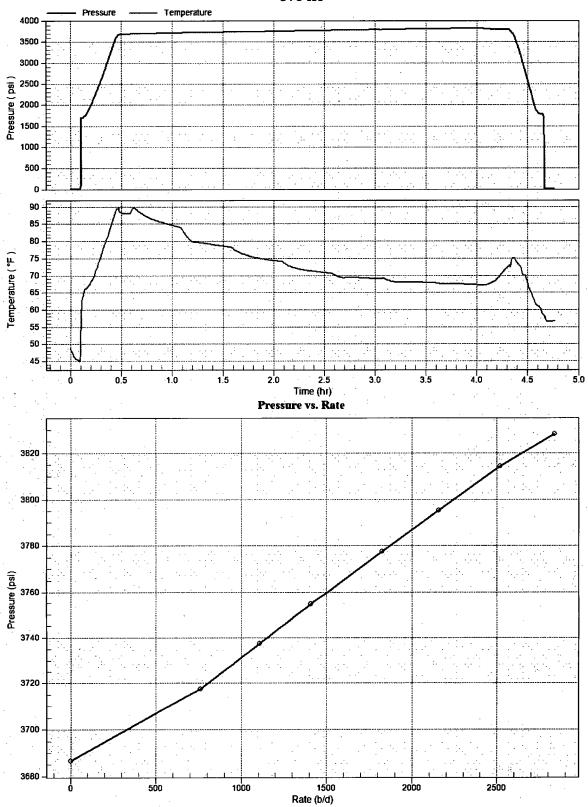

## STEP RATE TEST

| RATE B/D           | Date      | Time     | BH PRESS | SURF. PRESS    | Comments        |
|--------------------|-----------|----------|----------|----------------|-----------------|
| 0                  | 7/8/2016  | 8:40 AM  | 3313     | 1290           |                 |
| 720                | 7/8/2016  | 9:10 AM  | 3390     | 1405           |                 |
| 1080               | 7/8/2016  | 9:40 AM  | 3416     | 1450           |                 |
| 1440               |           | 10:10 AM | 3421     | 1500           |                 |
| 1828               |           | 10:40 AM | 3430     | 1560           |                 |
| 2203               |           | 11:10 AM | 3441     | 1620           |                 |
| 2491               | 7/8/2016  | 11:40 AM | 3447     | 1690           |                 |
| 2880               | 7/8/2016  | 12:10 PM | 3456     | 1770           |                 |
| 3211               | 7/8/2016  | 12:40 PM | 3463     | 1860           |                 |
| 3600               | 7/8/2016  | 1:10 PM  | 3472     | 1950           |                 |
| 5 MIN. FALLOFF     | 7/8/2016  | 1:15 PM  | 3393     | 1380           |                 |
| 10 MIN. FALLOFF    | 7/8/2016  | 1:20 PM  | 3380     | 1360           |                 |
| 15 MIN. FALLOFF    | 7/8/2016  | 1:25 PM  | 3372     | 1350           |                 |
|                    | CHEVRON U | JSA      |          |                | T. STANCZAK     |
| Well:              | CVU # 133 |          |          | Witnessed By:  |                 |
| Field:             | VACUUM    |          |          | Truck Number:  | 104             |
| County:            | LEA       |          |          | District:      | LEVELLAND       |
| State:             |           |          |          | Tool Number:   |                 |
| Injector:          |           |          |          | Test Type:     | STEP RATE TESTS |
| Tubing Size:       |           |          |          | NO FRAC WAS AC | HIEVED          |
| Seat Nipple Depth: |           |          |          |                |                 |
| Perforations:      |           |          |          |                |                 |
| Plug Back Depth    | N/A       |          |          |                |                 |

#### Gradient Data Table

| Rate<br>b/d | Pressure<br>psi | Temperature<br>degF | Gradient<br>psi/rate |
|-------------|-----------------|---------------------|----------------------|
| 0.00        | 3313.31         | 90.11               | 0.0000               |
| 720.00      | 3390.99         | 90.52               | 0.1079               |
| 1080.00     | 3416.25         | 89.47               | 0.0702               |
| 1440.00     | 3421.02         | 89.27               | 0.0133               |
| 1828.00     | 3430.51         | 89.61               | 0.0245               |
| 2203.00     | 3441.20         | 90.12               | 0.0285               |
| 2491.00     | 3447.87         | 90.09               | 0.0232               |
| 2880.00     | 3456.79         | 90.29               | 0.0229               |
| 3211.00     | 3463.80         | 90.81               | 0.0212               |
| 3600.00     | 3472.04         | 91.57               | 0.0212               |