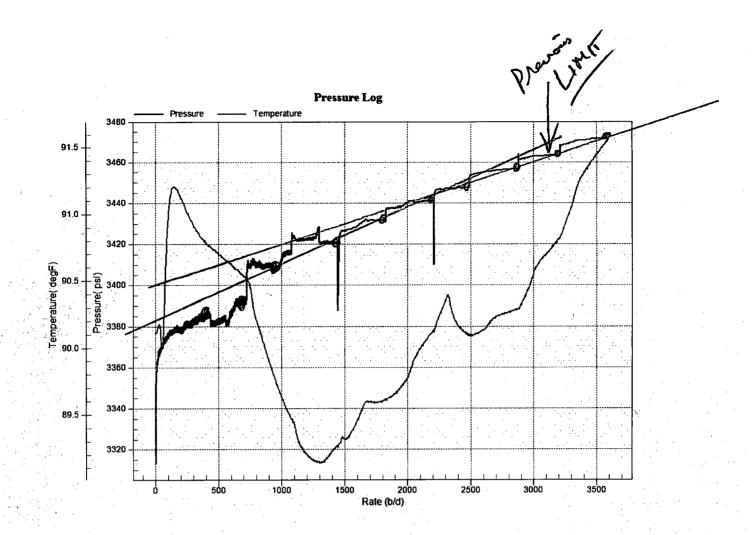

## STEP RATE TEST

| RATE B/D           | Date      | Time     | BH PRESS | SURF. PRESS    | Comments        |
|--------------------|-----------|----------|----------|----------------|-----------------|
| 0                  | 7/8/2016  | 8:40 AM  | 3313     | 1290           |                 |
| 720                | 7/8/2016  | 9:10 AM  | 3390     | 1405           |                 |
| 1080               | 7/8/2016  | 9:40 AM  | 3416     | 1450           |                 |
| 1440               |           | 10:10 AM | 3421     | 1500           |                 |
| 1828               |           | 10:40 AM | 3430     | 1560           |                 |
| 2203               |           | 11:10 AM | 3441     | 1620           |                 |
| 2491               | 7/8/2016  | 11:40 AM | 3447     | 1690           |                 |
| 2880               | 7/8/2016  | 12:10 PM | 3456     | 1770           |                 |
| 3211               | 7/8/2016  | 12:40 PM | 3463     | 1860           |                 |
| 3600               | 7/8/2016  | 1:10 PM  | 3472     | 1950           |                 |
| 5 MIN. FALLOFF     | 7/8/2016  | 1:15 PM  | 3393     | 1380           |                 |
| 10 MIN. FALLOFF    | 7/8/2016  | 1:20 PM  | 3380     | 1360           |                 |
| 15 MIN. FALLOFF    | 7/8/2016  | 1:25 PM  | 3372     | 1350           |                 |
|                    | CHEVRON U | JSA      |          |                | T. STANCZAK     |
| Well:              | CVU # 133 |          |          | Witnessed By:  |                 |
| Field:             | VACUUM    |          |          | Truck Number:  | 104             |
| County:            | LEA       |          |          | District:      | LEVELLAND       |
| State:             |           |          |          | Tool Number:   |                 |
| Injector:          |           |          |          | Test Type:     | STEP RATE TESTS |
| Tubing Size:       |           |          |          | NO FRAC WAS AC | HIEVED          |
| Seat Nipple Depth: |           |          |          |                |                 |
| Perforations:      |           |          |          |                |                 |
| Plug Back Depth    | N/A       |          |          |                |                 |

#### Gradient Data Table

| Rate<br>b/d | Pressure<br>psi | Temperature<br>degF | Gradient<br>psi/rate |
|-------------|-----------------|---------------------|----------------------|
| 0.00        | 3313.31         | 90.11               | 0.0000               |
| 720.00      | 3390.99         | 90.52               | 0.1079               |
| 1080.00     | 3416.25         | 89.47               | 0.0702               |
| 1440.00     | 3421.02         | 89.27               | 0.0133               |
| 1828.00     | 3430.51         | 89.61               | 0.0245               |
| 2203.00     | 3441.20         | 90.12               | 0.0285               |
| 2491.00     | 3447.87         | 90.09               | 0.0232               |
| 2880.00     | 3456.79         | 90.29               | 0.0229               |
| 3211.00     | 3463.80         | 90.81               | 0.0212               |
| 3600.00     | 3472.04         | 91.57               | 0.0212               |