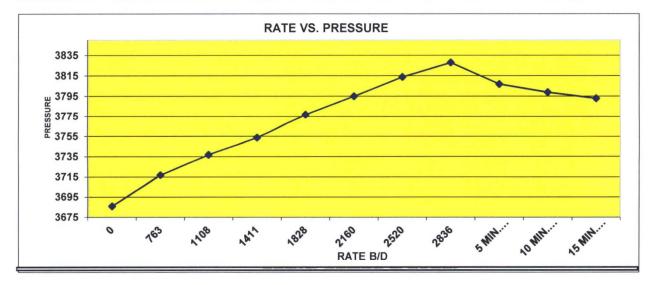

## STEP RATE TEST

| RATE B/D           | Date      | Time     | BH PRESS | SURF. PRESS    | Comments        |
|--------------------|-----------|----------|----------|----------------|-----------------|
| 0                  | 7/8/2016  | 8:40 AM  | 3313     | 1290           |                 |
| 720                | 7/8/2016  | 9:10 AM  | 3390     | 1405           |                 |
| 1080               | 7/8/2016  | 9:40 AM  | 3416     | 1450           |                 |
| 1440               |           | 10:10 AM | 3421     | 1500           |                 |
| 1828               |           | 10:40 AM | 3430     | 1560           |                 |
| 2203               |           | 11:10 AM | 3441     | 1620           |                 |
| 2491               | 7/8/2016  | 11:40 AM | 3447     | 1690           |                 |
| 2880               | 7/8/2016  | 12:10 PM | 3456     | 1770           |                 |
| 3211               | 7/8/2016  | 12:40 PM | 3463     | 1860           |                 |
| 3600               | 7/8/2016  | 1:10 PM  | 3472     | 1950           |                 |
| 5 MIN. FALLOFF     | 7/8/2016  | 1:15 PM  | 3393     | 1380           |                 |
| 10 MIN. FALLOFF    | 7/8/2016  | 1:20 PM  | 3380     | 1360           |                 |
| 15 MIN. FALLOFF    | 7/8/2016  | 1:25 PM  | 3372     | 1350           |                 |
|                    | CHEVRON U | JSA      |          |                | T. STANCZAK     |
| Well:              | CVU # 133 |          |          | Witnessed By:  |                 |
| Field:             | VACUUM    |          |          | Truck Number:  | 104             |
| County:            | LEA       |          |          | District:      | LEVELLAND       |
| State:             |           |          |          | Tool Number:   |                 |
| Injector:          |           |          |          | Test Type:     | STEP RATE TESTS |
| Tubing Size:       |           |          |          | NO FRAC WAS AC | HIEVED          |
| Seat Nipple Depth: |           |          |          |                |                 |
| Perforations:      |           |          |          |                |                 |
| Plug Back Depth    | N/A       |          |          |                |                 |