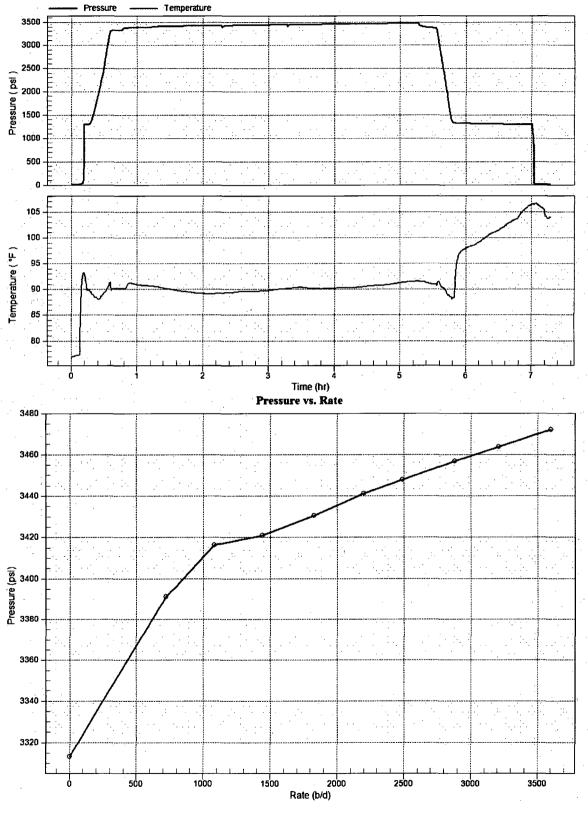

## STEP RATE TEST

| RATE B/D           | Date      | Time     | BH PRESS | SURF. PRESS    | Comments        |
|--------------------|-----------|----------|----------|----------------|-----------------|
| 0                  | 7/8/2016  | 8:40 AM  | 3313     | 1290           |                 |
| 720                | 7/8/2016  | 9:10 AM  | 3390     | 1405           |                 |
| 1080               | 7/8/2016  | 9:40 AM  | 3416     | 1450           |                 |
| 1440               |           | 10:10 AM | 3421     | 1500           |                 |
| 1828               |           | 10:40 AM | 3430     | 1560           |                 |
| 2203               |           | 11:10 AM | 3441     | 1620           |                 |
| 2491               | 7/8/2016  | 11:40 AM | 3447     | 1690           |                 |
| 2880               | 7/8/2016  | 12:10 PM | 3456     | 1770           |                 |
| 3211               | 7/8/2016  | 12:40 PM | 3463     | 1860           |                 |
| 3600               | 7/8/2016  | 1:10 PM  | 3472     | 1950           |                 |
| 5 MIN. FALLOFF     | 7/8/2016  | 1:15 PM  | 3393     | 1380           |                 |
| 10 MIN. FALLOFF    | 7/8/2016  | 1:20 PM  | 3380     | 1360           |                 |
| 15 MIN. FALLOFF    | 7/8/2016  | 1:25 PM  | 3372     | 1350           |                 |
|                    | CHEVRON U | JSA      |          |                | T. STANCZAK     |
| Well:              | CVU # 133 |          |          | Witnessed By:  |                 |
| Field:             | VACUUM    |          |          | Truck Number:  | 104             |
| County:            | LEA       |          |          | District:      | LEVELLAND       |
| State:             |           |          |          | Tool Number:   |                 |
| Injector:          |           |          |          | Test Type:     | STEP RATE TESTS |
| Tubing Size:       |           |          |          | NO FRAC WAS AC | HIEVED          |
| Seat Nipple Depth: |           |          |          |                |                 |
| Perforations:      |           |          |          |                |                 |
| Plug Back Depth    | N/A       |          |          |                |                 |

#### Gradient Data Table

| Rate<br>b/d | Pressure<br>psi | Temperature<br>degF | Gradient<br>psi/rate |
|-------------|-----------------|---------------------|----------------------|
| 0.00        | 3313.31         | 90.11               | 0.0000               |
| 720.00      | 3390.99         | 90.52               | 0.1079               |
| 1080.00     | 3416.25         | 89.47               | 0.0702               |
| 1440.00     | 3421.02         | 89.27               | 0.0133               |
| 1828.00     | 3430.51         | 89.61               | 0.0245               |
| 2203.00     | 3441.20         | 90.12               | 0.0285               |
| 2491.00     | 3447.87         | 90.09               | 0.0232               |
| 2880.00     | 3456.79         | 90.29               | 0.0229               |
| 3211.00     | 3463.80         | 90.81               | 0.0212               |
| 3600.00     | 3472.04         | 91.57               | 0.0212               |