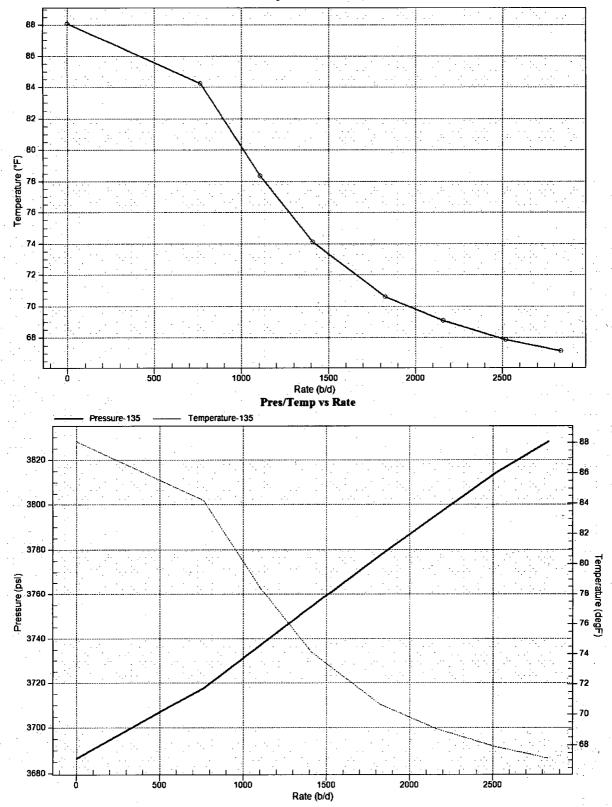

## STEP RATE TEST

| RATE B/D           | Date      | Time     | BH PRESS | SURF. PRESS    | Comments        |
|--------------------|-----------|----------|----------|----------------|-----------------|
| 0                  | 7/8/2016  | 8:40 AM  | 3313     | 1290           |                 |
| 720                | 7/8/2016  | 9:10 AM  | 3390     | 1405           |                 |
| 1080               | 7/8/2016  | 9:40 AM  | 3416     | 1450           |                 |
| 1440               |           | 10:10 AM | 3421     | 1500           |                 |
| 1828               |           | 10:40 AM | 3430     | 1560           |                 |
| 2203               |           | 11:10 AM | 3441     | 1620           |                 |
| 2491               | 7/8/2016  | 11:40 AM | 3447     | 1690           |                 |
| 2880               | 7/8/2016  | 12:10 PM | 3456     | 1770           |                 |
| 3211               | 7/8/2016  | 12:40 PM | 3463     | 1860           |                 |
| 3600               | 7/8/2016  | 1:10 PM  | 3472     | 1950           |                 |
| 5 MIN. FALLOFF     | 7/8/2016  | 1:15 PM  | 3393     | 1380           |                 |
| 10 MIN. FALLOFF    | 7/8/2016  | 1:20 PM  | 3380     | 1360           |                 |
| 15 MIN. FALLOFF    | 7/8/2016  | 1:25 PM  | 3372     | 1350           |                 |
|                    | CHEVRON U | JSA      |          |                | T. STANCZAK     |
| Well:              | CVU # 133 |          |          | Witnessed By:  |                 |
| Field:             | VACUUM    |          |          | Truck Number:  | 104             |
| County:            | LEA       |          |          | District:      | LEVELLAND       |
| State:             |           |          |          | Tool Number:   |                 |
| Injector:          |           |          |          | Test Type:     | STEP RATE TESTS |
| Tubing Size:       |           |          |          | NO FRAC WAS AC | HIEVED          |
| Seat Nipple Depth: |           |          |          |                |                 |
| Perforations:      |           |          |          |                |                 |
| Plug Back Depth    | N/A       |          |          |                |                 |

#### Gradient Data Table

| Rate<br>b/d | Pressure<br>psi | Temperature<br>degF | Gradient<br>psi/rate |
|-------------|-----------------|---------------------|----------------------|
| 0.00        | 3313.31         | 90.11               | 0.0000               |
| 720.00      | 3390.99         | 90.52               | 0.1079               |
| 1080.00     | 3416.25         | 89.47               | 0.0702               |
| 1440.00     | 3421.02         | 89.27               | 0.0133               |
| 1828.00     | 3430.51         | 89.61               | 0.0245               |
| 2203.00     | 3441.20         | 90.12               | 0.0285               |
| 2491.00     | 3447.87         | 90.09               | 0.0232               |
| 2880.00     | 3456.79         | 90.29               | 0.0229               |
| 3211.00     | 3463.80         | 90.81               | 0.0212               |
| 3600.00     | 3472.04         | 91.57               | 0.0212               |