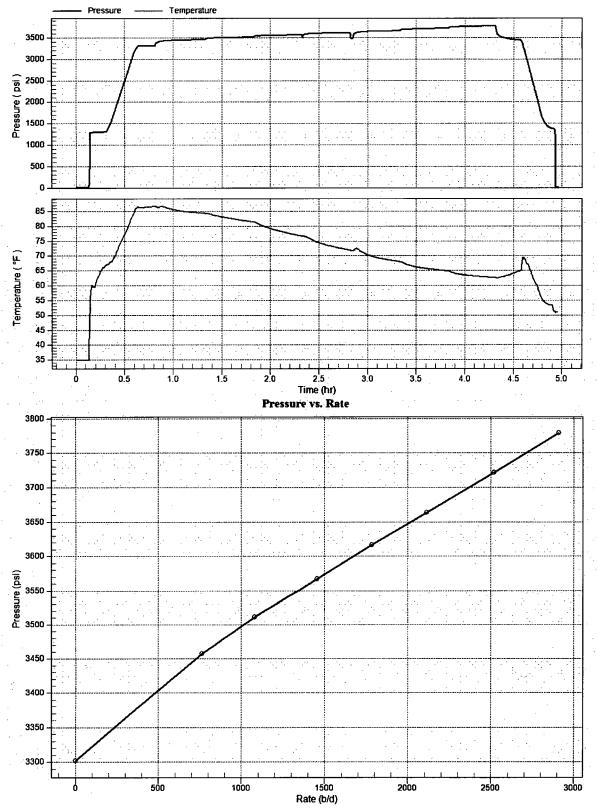

## STEP RATE TEST

| RATE B/D           | Date      | Time     | BH PRESS | SURF. PRESS    | Comments        |
|--------------------|-----------|----------|----------|----------------|-----------------|
| 0                  | 7/8/2016  | 8:40 AM  | 3313     | 1290           |                 |
| 720                | 7/8/2016  | 9:10 AM  | 3390     | 1405           |                 |
| 1080               | 7/8/2016  | 9:40 AM  | 3416     | 1450           |                 |
| 1440               |           | 10:10 AM | 3421     | 1500           |                 |
| 1828               |           | 10:40 AM | 3430     | 1560           |                 |
| 2203               |           | 11:10 AM | 3441     | 1620           |                 |
| 2491               | 7/8/2016  | 11:40 AM | 3447     | 1690           |                 |
| 2880               | 7/8/2016  | 12:10 PM | 3456     | 1770           |                 |
| 3211               | 7/8/2016  | 12:40 PM | 3463     | 1860           |                 |
| 3600               | 7/8/2016  | 1:10 PM  | 3472     | 1950           |                 |
| 5 MIN. FALLOFF     | 7/8/2016  | 1:15 PM  | 3393     | 1380           |                 |
| 10 MIN. FALLOFF    | 7/8/2016  | 1:20 PM  | 3380     | 1360           |                 |
| 15 MIN. FALLOFF    | 7/8/2016  | 1:25 PM  | 3372     | 1350           |                 |
|                    | CHEVRON U | JSA      |          |                | T. STANCZAK     |
| Well:              | CVU # 133 |          |          | Witnessed By:  |                 |
| Field:             | VACUUM    |          |          | Truck Number:  | 104             |
| County:            | LEA       |          |          | District:      | LEVELLAND       |
| State:             |           |          |          | Tool Number:   |                 |
| Injector:          |           |          |          | Test Type:     | STEP RATE TESTS |
| Tubing Size:       |           |          |          | NO FRAC WAS AC | HIEVED          |
| Seat Nipple Depth: |           |          |          |                |                 |
| Perforations:      |           |          |          |                |                 |
| Plug Back Depth    | N/A       |          |          |                |                 |

#### Gradient Data Table

| Rate<br>b/d | Pressure<br>psi | Temperature<br>degF | Gradient<br>psi/rate |
|-------------|-----------------|---------------------|----------------------|
| 0.00        | 3313.31         | 90.11               | 0.0000               |
| 720.00      | 3390.99         | 90.52               | 0.1079               |
| 1080.00     | 3416.25         | 89.47               | 0.0702               |
| 1440.00     | 3421.02         | 89.27               | 0.0133               |
| 1828.00     | 3430.51         | 89.61               | 0.0245               |
| 2203.00     | 3441.20         | 90.12               | 0.0285               |
| 2491.00     | 3447.87         | 90.09               | 0.0232               |
| 2880.00     | 3456.79         | 90.29               | 0.0229               |
| 3211.00     | 3463.80         | 90.81               | 0.0212               |
| 3600.00     | 3472.04         | 91.57               | 0.0212               |