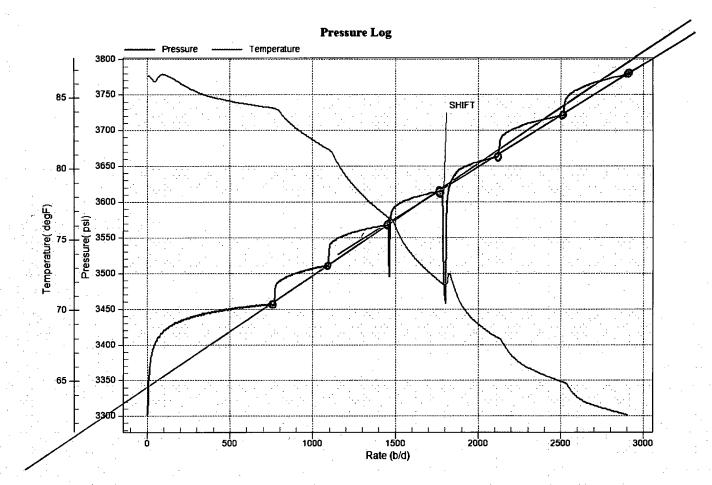

## STEP RATE TEST

| RATE B/D           | Date      | Time     | BH PRESS | SURF. PRESS    | Comments        |
|--------------------|-----------|----------|----------|----------------|-----------------|
| 0                  | 7/8/2016  | 8:40 AM  | 3313     | 1290           |                 |
| 720                | 7/8/2016  | 9:10 AM  | 3390     | 1405           |                 |
| 1080               | 7/8/2016  | 9:40 AM  | 3416     | 1450           |                 |
| 1440               |           | 10:10 AM | 3421     | 1500           |                 |
| 1828               |           | 10:40 AM | 3430     | 1560           |                 |
| 2203               |           | 11:10 AM | 3441     | 1620           |                 |
| 2491               | 7/8/2016  | 11:40 AM | 3447     | 1690           |                 |
| 2880               | 7/8/2016  | 12:10 PM | 3456     | 1770           |                 |
| 3211               | 7/8/2016  | 12:40 PM | 3463     | 1860           |                 |
| 3600               | 7/8/2016  | 1:10 PM  | 3472     | 1950           |                 |
| 5 MIN. FALLOFF     | 7/8/2016  | 1:15 PM  | 3393     | 1380           |                 |
| 10 MIN. FALLOFF    | 7/8/2016  | 1:20 PM  | 3380     | 1360           |                 |
| 15 MIN. FALLOFF    | 7/8/2016  | 1:25 PM  | 3372     | 1350           |                 |
|                    | CHEVRON U | JSA      |          |                | T. STANCZAK     |
| Well:              | CVU # 133 |          |          | Witnessed By:  |                 |
| Field:             | VACUUM    |          |          | Truck Number:  | 104             |
| County:            | LEA       |          |          | District:      | LEVELLAND       |
| State:             |           |          |          | Tool Number:   |                 |
| Injector:          |           |          |          | Test Type:     | STEP RATE TESTS |
| Tubing Size:       |           |          |          | NO FRAC WAS AC | HIEVED          |
| Seat Nipple Depth: |           |          |          |                |                 |
| Perforations:      |           |          |          |                |                 |
| Plug Back Depth    | N/A       |          |          |                |                 |

#### Gradient Data Table

| Rate<br>b/d | Pressure<br>psi | Temperature<br>degF | Gradient<br>psi/rate |
|-------------|-----------------|---------------------|----------------------|
| 0.00        | 3313.31         | 90.11               | 0.0000               |
| 720.00      | 3390.99         | 90.52               | 0.1079               |
| 1080.00     | 3416.25         | 89.47               | 0.0702               |
| 1440.00     | 3421.02         | 89.27               | 0.0133               |
| 1828.00     | 3430.51         | 89.61               | 0.0245               |
| 2203.00     | 3441.20         | 90.12               | 0.0285               |
| 2491.00     | 3447.87         | 90.09               | 0.0232               |
| 2880.00     | 3456.79         | 90.29               | 0.0229               |
| 3211.00     | 3463.80         | 90.81               | 0.0212               |
| 3600.00     | 3472.04         | 91.57               | 0.0212               |