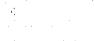

#### Gradient Data Table

| Rate<br>b/d | Pressure<br>psi | Temperature<br>degF | Gradient<br>psi/rate |
|-------------|-----------------|---------------------|----------------------|
| 0.00        | 3313.31         | 90.11               | 0.0000               |
| 720.00      | 3390.99         | 90.52               | 0.1079               |
| 1080.00     | 3416.25         | 89.47               | 0.0702               |
| 1440.00     | 3421.02         | 89.27               | 0.0133               |
| 1828.00     | 3430.51         | 89.61               | 0.0245               |
| 2203.00     | 3441.20         | 90.12               | 0.0285               |
| 2491.00     | 3447.87         | 90.09               | 0.0232               |
| 2880.00     | 3456.79         | 90.29               | 0.0229               |
| 3211.00     | 3463.80         | 90.81               | 0.0212               |
| 3600.00     | 3472.04         | 91.57               | 0.0212               |