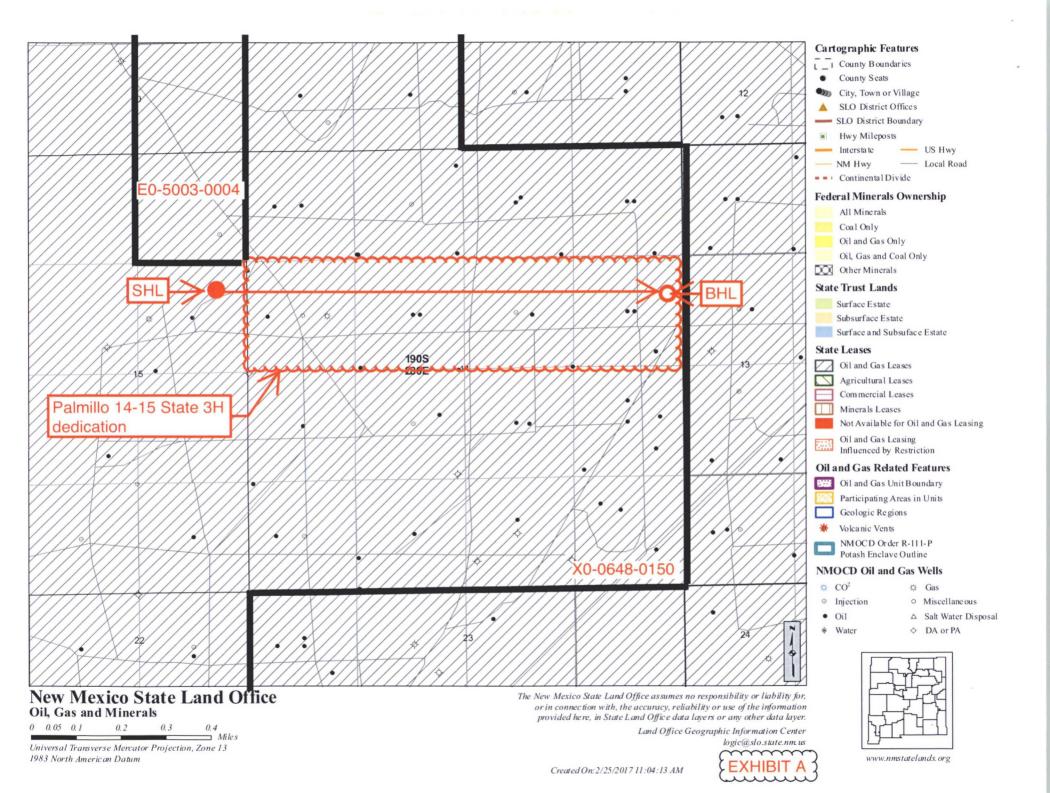

# REQUEST FOR ADMINISTRATIVE APPROVAL NONSTANDARD LOCATION APACHE CORPORATION'S PALMILLO 14-15 STATE 3H

SHL: 1600' FNL & 450' FEL SEC. 15 FTP: 1647' FNL & 100' FWL SEC. 14 LTP: 1650' FNL & 330' FEL SEC. 14 BHL: 1650' FNL & 280' FEL SEC. 14 T. 19 S., R. 28 E., EDDY COUNTY, NM

API 30-015-44045

I. This proposed Palmillo; Bone Spring, SW (96413) oil well is on NM State Land Office (NMSLO) surface and 9,166.42 acre NMSLO oil and gas lease X0-0648-0150 (Exhibit A). The FTP is 100' and 327' from the closest dedication boundaries (Exhibit B). The FTP is 341' from the closest lease line (Exhibit A).

Apache requests a nonstandard location due to its goal of maximizing recovery and due to land uses, surface and subsurface, that makes wellbore geometry difficult. There are 4 pipeline rights-of-way, 2 oil wells, 1 gas well, and uncounted power lines, flow lines, and water injection lines associated with Stephens & Johnson's East Millman Unit in H-15-19s-28e (see Exhibits C and D). There is one planned Bone Spring well (30-015-42548) and one 11350' deep P&A well (30-015-28825) in E-14-19s-28e to further complicate matters for this 7521' (TVD) Second Bone Spring well.

A standard location must be at least 330' from the dedication boundary. The FTP is 100' from the west dedication boundary and 327' from the north dedication boundary (see C-102 as EXHIBIT B). The FTP is 230' too far west and 3' too far north. Both directions are part of the same State lease.

III. State oil and gas lease boundary is marked as a solid line on EXHIBIT A. Encroachments to the west and north are part of the same State lease.

Encroachment toward the northwest is a different State lease (E0-5003-0004), but the lease is 341' from the FTP. Three existing Yeso Bone Spring dedications (EXHIBIT E) touch the proposed pro ration unit. Two are Apache operated. One (to the east) is Mewbourne operated. Apache, COG, EOG Y, Khody, and Penroc have 100% of the Bone Spring working interests in the affected lands. This information is current and correct.