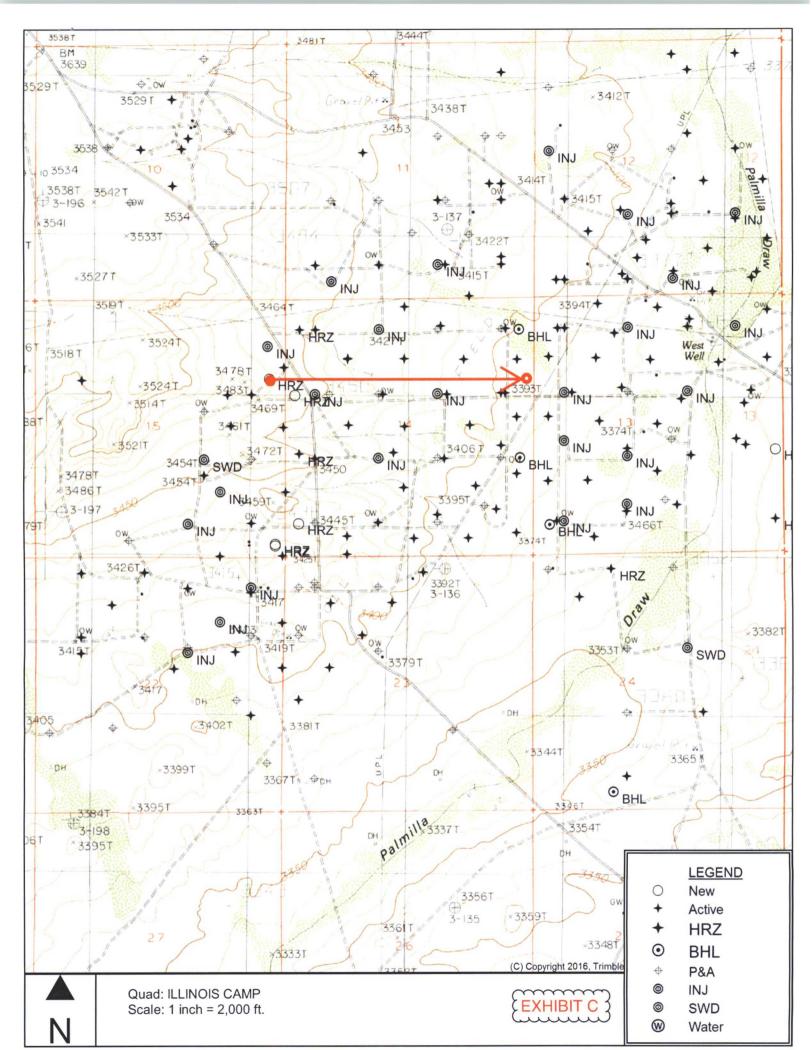

Apache requests a nonstandard location due to its goal of maximizing recovery and due to land uses, surface and subsurface, that makes wellbore geometry difficult. There are 4 pipeline rights-of-way, 2 oil wells, 1 gas well, and uncounted power lines, flow lines, and water injection lines associated with Stephens & Johnson's East Millman Unit in H-15-19s-28e (see Exhibits C and D). There is one planned Bone Spring well (30-015-42548) and one 11350' deep P&A well (30-015-28825) in E-14-19s-28e to further complicate matters for this 7521' (TVD) Second Bone Spring well.

- IV. See Exhibit E for the proposed well, dedications, and wells. Apache does not believe moving the FTP to a standard location is cost effective for this well.
- V. There are numerous manmade land use constraints (EXHIBITS C & D).
- VI. Archaeology is not an issue.
- VII. I hereby certify that Apache Corporation and its partners have 100% of the Bone Spring working interest in the lease which comprises the proposed 160 acre spacing unit (S2N2 Section 14), the adjacent quarter-sections (N2N2 Section 14 & N2 Section 15) of the two sides toward which it encroaches, and the single closest corner to the proposed well (southeast corner of NENE Section 15) toward which it encroaches. The same 1/8 royalty is due the State for production from both leases E0-5003-0004 and X0-0648-0150. This information is current and correct.