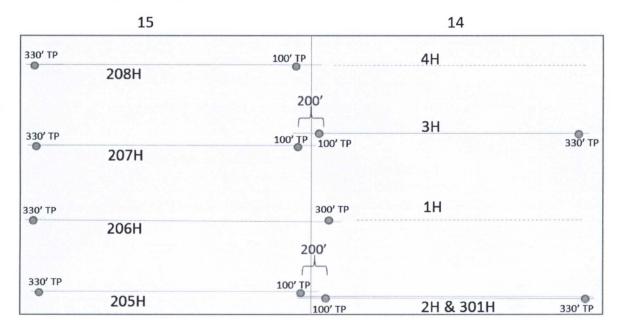

Apache requests a nonstandard location due to its goal of maximizing recovery and due to land uses, surface and subsurface, that makes wellbore geometry difficult. There are 4 pipeline rights-of-way, 2 oil wells, 1 gas well, and uncounted power lines, flow lines, and water injection lines associated with Stephens & Johnson's East Millman Unit in H-15-19s-28e (see Exhibits C and D). There is one planned Bone Spring well (30-015-42548) and one 11350' deep P&A well (30-015-28825) in E-14-19s-28e to further complicate matters for this 7521' (TVD) Second Bone Spring well.

II. Form C-102 showing the well and 160 acre dedication (S2N2 14-19s-28e) is attached as EXHIBIT B.

Apache operates the Bone Spring dedications bordering on the north and south of the proposed dedication. Mewbourne operates the dedication bordering on the east. No Bone Spring dedication borders on the west.

III. State oil and gas lease boundary is marked as a solid line on EXHIBIT A. Encroachments to the west and north are part of the same State lease.

Encroachment toward the northwest is a different State lease (E0-5003-0004), but the lease is 341' from the FTP. Three existing Yeso Bone Spring dedications (EXHIBIT E) touch the proposed pro ration unit. Two are Apache operated. One (to the east) is Mewbourne operated. Apache, COG, EOG Y, Khody, and Penroc have 100% of the Bone Spring working interests in the affected lands. This information is current and correct.

- IV. See Exhibit E for the proposed well, dedications, and wells. Apache does not believe moving the FTP to a standard location is cost effective for this well.
- V. There are numerous manmade land use constraints (EXHIBITS C & D).
- VI. Archaeology is not an issue.
- VII. I hereby certify that Apache Corporation and its partners have 100% of the Bone Spring working interest in the lease which comprises the proposed 160 acre spacing unit (S2N2 Section 14), the adjacent quarter-sections (N2N2 Section 14 & N2 Section 15) of the two sides toward which it encroaches, and the single closest corner to the proposed well (southeast corner of NENE Section 15) toward which it encroaches. The same 1/8 royalty is due the State for production from both leases E0-5003-0004 and X0-0648-0150. This information is current and correct.