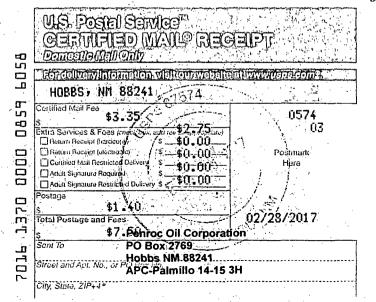

I hereby attest that I, on or before the date that the application was submitted to the division, sent notification to the affected persons (see EXHIBIT F) by certified mail, return receipt requested, advising them that if they have an objection it must be filed in writing within 20 days from the date the division receives the application. These affected persons have working or royalty interests in lands that most directly border the FTP portion of the 160-acre spacing unit. Said notice was sent to:

COG Operating LLC
EOG Y Resources
Khody Land & Minerals
NM State Land Office
Penroc Oil

Brian Wood, Consultant

STATE OF NEW MEXICO ) ) SS: COUNTY OF SANTA FE )

The foregoing instrument was acknowledged before me this 27th day of February, 2017 by Brian Wood. Witness my hand and official seal.