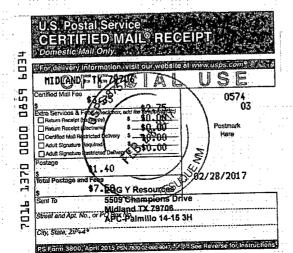

I hereby attest that I, on or before the date that the application was submitted to the division, sent notification to the affected persons (see EXHIBIT F) by certified mail, return receipt requested, advising them that if they have an objection it must be filed in writing within 20 days from the date the division receives the application. These affected persons have working or royalty interests in lands that most directly border the FTP portion of the 160-acre spacing unit. Said notice was sent to:

COG Operating LLC
EOG Y Resources
Khody Land & Minerals
NM State Land Office
Penroc Oil

Brian Wood, Consultant

STATE OF NEW MEXICO ) ) SS: COUNTY OF SANTA FE )

The foregoing instrument was acknowledged before me this 27th day of February, 2017 by Brian Wood. Witness my hand and official seal.