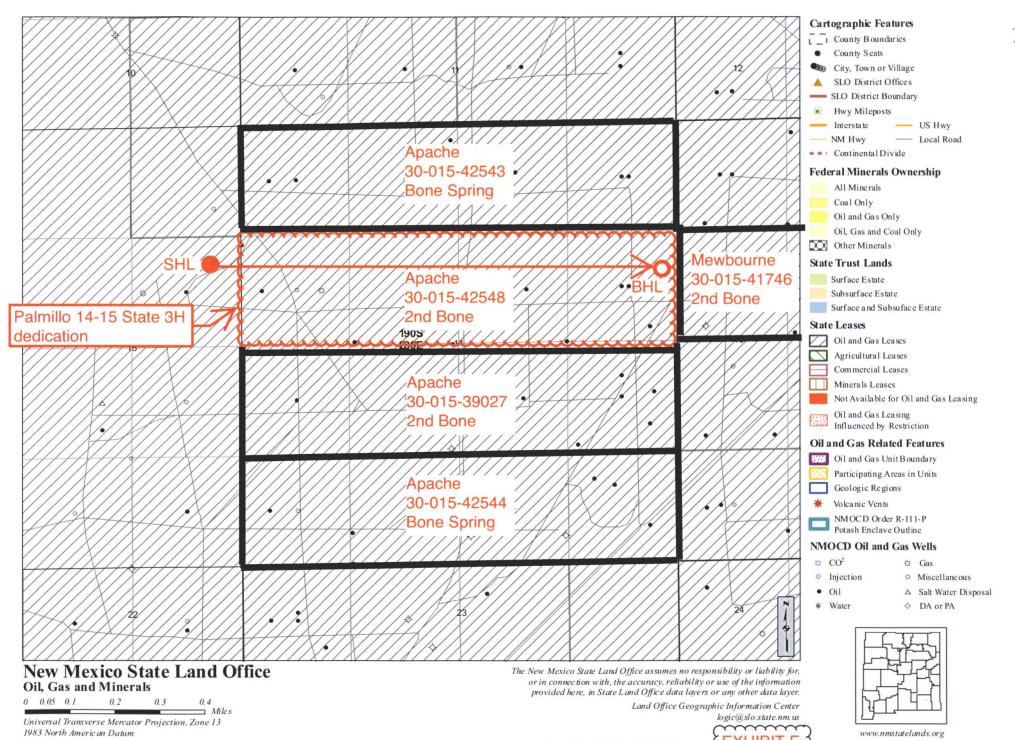

II. Form C-102 showing the well and 160 acre dedication (S2N2 14-19s-28e) is attached as EXHIBIT B.

Apache operates the Bone Spring dedications bordering on the north and south of the proposed dedication. Mewbourne operates the dedication bordering on the east. No Bone Spring dedication borders on the west.

III. State oil and gas lease boundary is marked as a solid line on EXHIBIT A. Encroachments to the west and north are part of the same State lease.

Encroachment toward the northwest is a different State lease (E0-5003-0004), but the lease is 341' from the FTP. Three existing Yeso Bone Spring dedications (EXHIBIT E) touch the proposed pro ration unit. Two are Apache operated. One (to the east) is Mewbourne operated. Apache, COG, EOG Y, Khody, and Penroc have 100% of the Bone Spring working interests in the affected lands. This information is current and correct.

- IV. See Exhibit E for the proposed well, dedications, and wells. Apache does not believe moving the FTP to a standard location is cost effective for this well.
- V. There are numerous manmade land use constraints (EXHIBITS C & D).
- VI. Archaeology is not an issue.
- VII. I hereby certify that Apache Corporation and its partners have 100% of the Bone Spring working interest in the lease which comprises the proposed 160 acre spacing unit (S2N2 Section 14), the adjacent quarter-sections (N2N2 Section 14 & N2 Section 15) of the two sides toward which it encroaches, and the single closest corner to the proposed well (southeast corner of NENE Section 15) toward which it encroaches. The same 1/8 royalty is due the State for production from both leases E0-5003-0004 and X0-0648-0150. This information is current and correct.