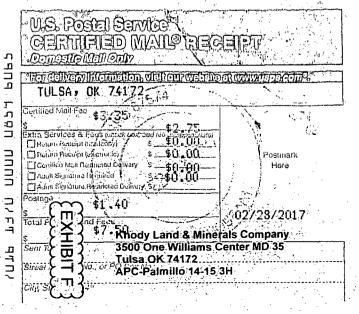

I hereby attest that I, on or before the date that the application was submitted to the division, sent notification to the affected persons (see EXHIBIT F) by certified mail, return receipt requested, advising them that if they have an objection it must be filed in writing within 20 days from the date the division receives the application. These affected persons have working or royalty interests in lands that most directly border the FTP portion of the 160-acre spacing unit. Said notice was sent to:

COG Operating LLC
EOG Y Resources
Khody Land & Minerals
NM State Land Office
Penroc Oil

Brian Wood, Consultant

STATE OF NEW MEXICO ) ) SS: COUNTY OF SANTA FE )

The foregoing instrument was acknowledged before me this 27th day of February, 2017 by Brian Wood. Witness my hand and official seal.