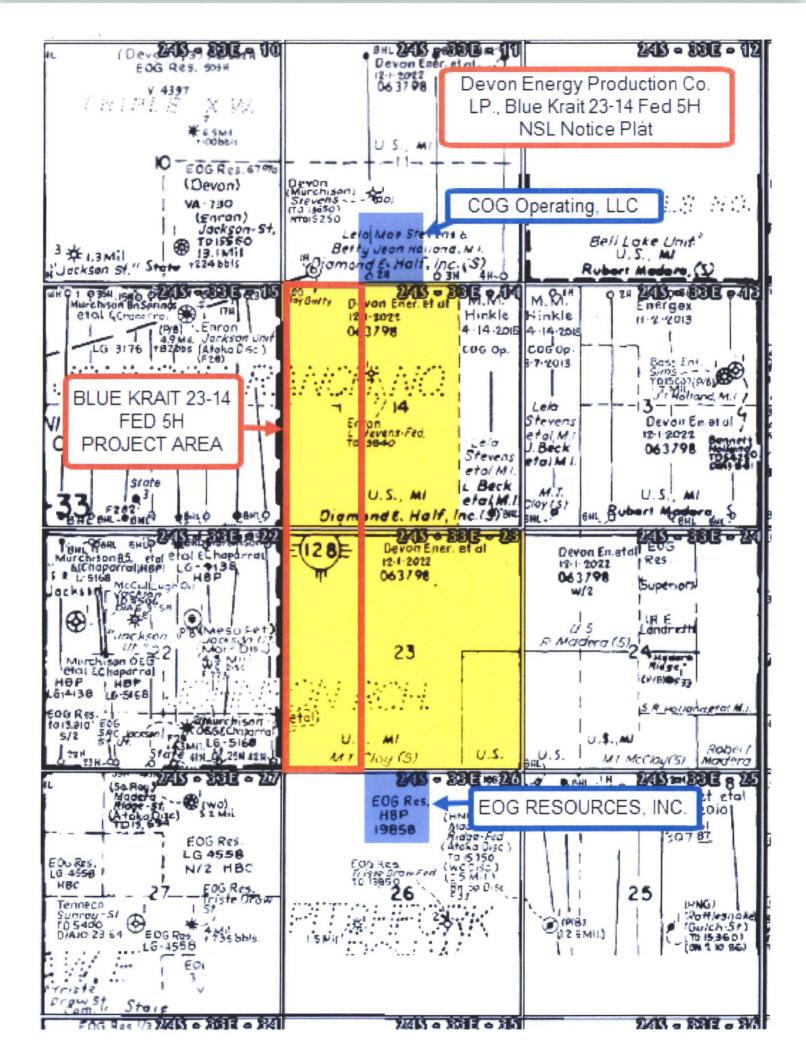

April 5, 2017

VIA FED EX OVERNIGHT MAIL

New Mexico Oil Conservation Division 1220 South St. Francis Drive Santa Fe, NM 87505 Attn: Mr. Leonard Lowe

Re: Application for a Non-Standard Location Blue Krait 23-14 Fed 5H W/2 W/2 Sections 23 and 14-T24S-R33E Lea County, New Mexico

Dear Mr. Lowe:

Devon Energy Production Company, L.P. ("Devon") respectfully requests administrative approval of an unorthodox well location for the **Blue Krait 23-14** Fed 5H well to be completed in the Red Hills; Bone Spring, North Pool (Pool Code 96434). As shown on the enclosed C-102, the permitted surface location is 200' FSL & 710' FWL Section 23-T24S-R33E with a permitted bottom hole location 330' FNL & 1,284' FWL of Section 14-T24S-R33E. The projected FTP (first take point) is expected to be approximately 330' FSL & 1,284' FWL Section 23-T24S-R33E and the projected LTP (last take point) is expected to be approximately 330' FNL & 1,284' FWL Section 14-T24S-R33E. The reason for permitting this well at an unorthodox location is to maximize recovery.

Please be advised Devon owns 100% of the leasehold interest in all of Section 23-T24S-R33E and 100% of the leasehold interest in the W/2 and W/2 E/2 Section 14-T24S-R33E. COG Operating LLC is the operator of wells located in Section 11-T24S-R33E and EOG Resources, Inc. is the operator of wells located in Section 26-T24S-R33E. Both parties are being notified of this application with notifications being sent via certified mail to the addresses shown on the enclosed list labeled "Notified Parties".

Enclosed for your review are the following:

- Form C-102 for the Blue Krait 23-14 Fed 5H;
- Land plat showing the project area for the Blue Krait 23-14 Fed 5H lateral and adjoining units;
- List of the affected parties, being COG Operating LLC and EOG Resources, Inc.;
- Administrative Application Checklist