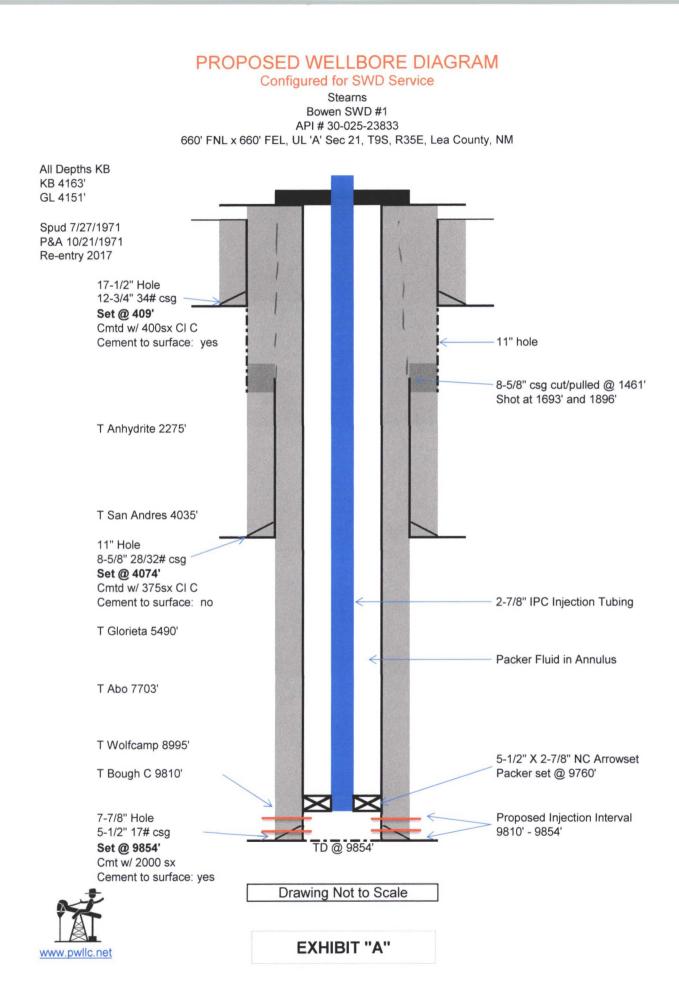

IV.

This is not an expansion of an existing project.

V.

Please see Exhibit "B" of lease map.

VI.

There is one offset well located within the 0.5 mile Area of Review that does not penetrate the proposed disposal interval. There are no offset wells located within the 0.5 mile Area of Review that penetrate the proposed disposal interval. See AOR map and offset well descriptions in Exhibit "C".