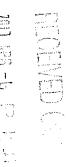

#### **Current Well Data**

Spud July 27, 1971 as a Bough C oil well test by VF Petroleum.

12-3/4" 34# casing set at 409' in 17-1/2" hole, cemented with 400 sacks of Class "C" cement. Cement was circulated to surface. Casing was pressure tested to 1000 psi for 30 minutes, held ok.

8-5/8" 28# & 32# casing set at 4074' in 11" hole, cemented with 375 sacks of Class "C" cement. Top of cement unknown. Casing was pressure tested to 1500 psi for 30 minutes, held ok.

Drilled 7-7/8" hole to TD at 9854', well was logged and one DST was performed. The Bough C was found to be dry and no production casing was run.

Well was plugged as dry and abandoned 10/21/1971. Plugs were reported at:

Plug #1 – 40 sx cement @ 9854 (TD)

Plug #2 – 25 sx cement @ 8995' (Wolfcamp)

Plug #3 – 25 sx cement @ 7703' (Abo)

Plug #4 – 25 sx cement @ 5490' (Glorieta)

Plug #5 – 35 sx cement @ 4035' (Intermediate shoe)

8-5/8" casing was cut @ 1896' and 1693' with no recovery

8-5/8" casing was cut and pulled from 1461'

Plug #6 – 35 sx cement @ 1461' (inside and outside 8-5/8" casing stub