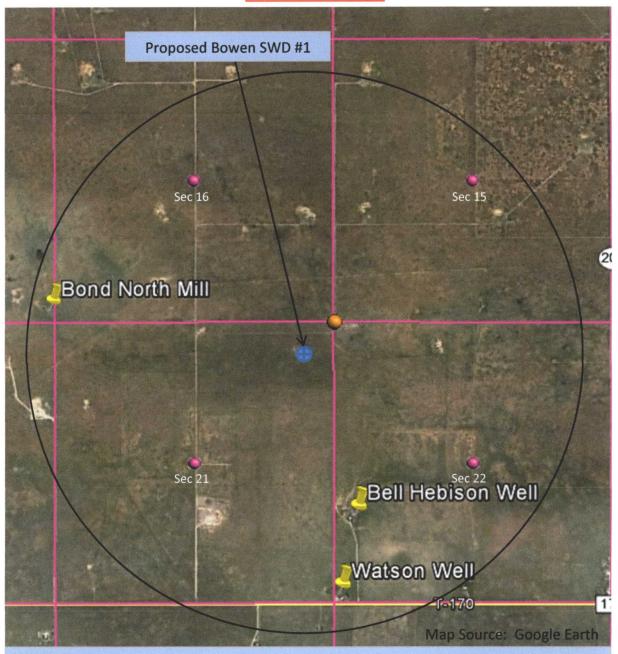

IV.

This is not an expansion of an existing project.

V.

Please see Exhibit "B" of lease map.

VI.

There is one offset well located within the 0.5 mile Area of Review that does not penetrate the proposed disposal interval. There are no offset wells located within the 0.5 mile Area of Review that penetrate the proposed disposal interval. See AOR map and offset well descriptions in Exhibit "C".

#### Χ.

Any additional logs performed will be submitted after completion.

XI.

NM OSE records indicate there are no fresh water wells within the 1 mile Area of Review. However, a site inspection found three fresh water wells located within the 1 mile AOR. Two are house water wells and the third is a windmill utilized for cattle production. Stearns obtained water sample analysis on these wells. See Exhibit "E" for copies of OSE data base queries, fresh water test results and an AOR map.