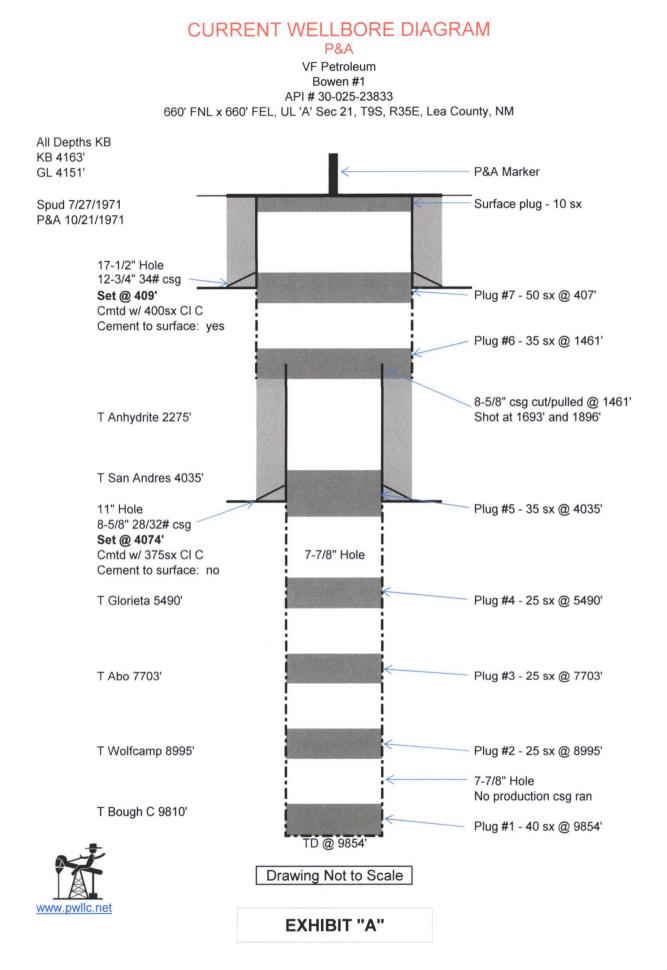

IX.

<u>Proposed Completion Procedure</u>: Run a 7-7/8" bit and drill out all cement plugs to TD at 9854', circulate hole clean. Run 5-1/2" casing, set at 9854'. Cement with approximately 2000 sx cement to surface. Run TS, and if necessary, perf/sqz cement to surface, WOC. Perforate 5-1/2" casing at 9810' – 9854'. Obtain swab test if possible. Perform pump-in test to establish initial injection rate. If pump-in test results are favorable, no initial stimulation is planned. If pump-in test results are unfavorable, disposal interval will be acidized with 5000 gallons of 15% NEFE HCL acid. 2-7/8" internally plastic coated injection tubing and packer will be run. Packer will be set a maximum of 100' above the top perforation.