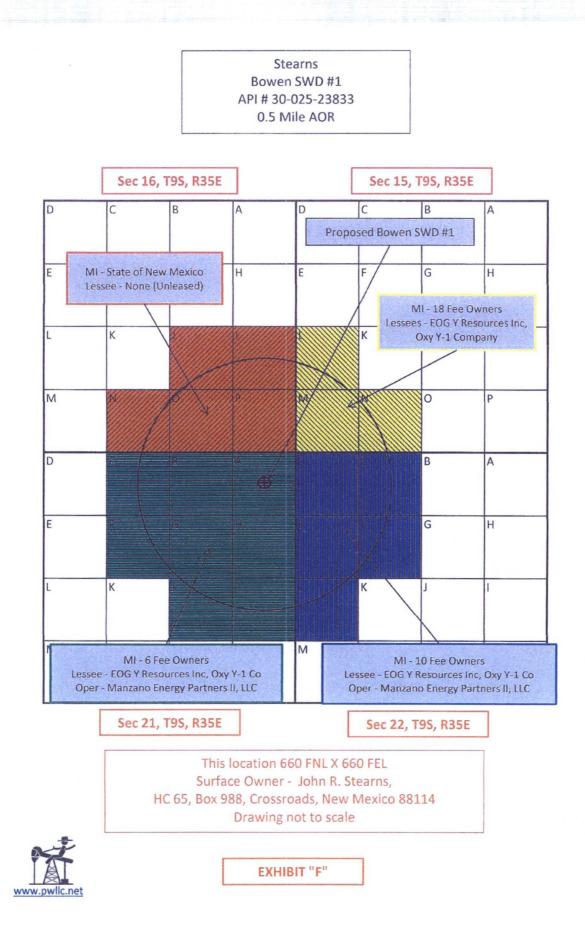

I.

H.

**Operator: Stearns OGRID: 21566** Address: HC 65 Box 988, Crossroads, New Mexico 88114 Contact Party: Bobby Stearns 575-760-2482 email: bobbystearns1@yahoo.com

111.

Well Name: Bowen #1 API Number: 30-025-23833 Location: Unit Letter 'A', Section 21, T9S, R35E, Lea County, New Mexico **Operator: Stearns OGRID: 21566** Proposed Formation: SWD; Bough C (Pool Code: 96067) Please see Exhibit "A" for additional well data.

## XIII.

Please see Exhibit "F" for Proof of Notice. Included is a map of the Area of Review, list of noticees, certified mail receipts/electronic signature receipts for notices and the original affidavit of publication from the Lovington Leader for the required public notice.