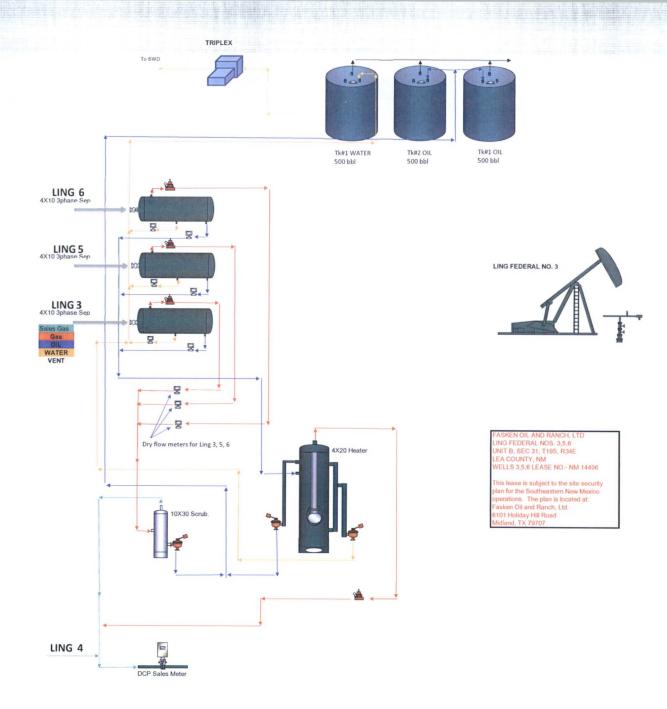

Revised March 23, 2017

| RECEIVED:<br>4-26-2017                         | reviewer:<br>MAM                                      | TYPE: PLL                                                         | APP NO:               | 711647610                                                        |
|------------------------------------------------|-------------------------------------------------------|-------------------------------------------------------------------|-----------------------|------------------------------------------------------------------|
| <u>- 4-20-201/</u>                             |                                                       | ABOVE THIS TABLE FOR OCD DIVISION U                               |                       |                                                                  |
| · · ·                                          | - Geologico                                           | DOIL CONSERVATION<br>Cal & Engineering Bu<br>Nois Drive, Santa Fe | reau –                |                                                                  |
|                                                | ADMINISTRA                                            | TIVE APPLICATION                                                  | CHECKLIST             | · · · · · · · · · · · · · · · · · · ·                            |
| THIS CHEC                                      | CKLIST IS MANDATORY FOR ALL                           |                                                                   | S FOR EXCEPTIONS TO I | DIVISION RULES AND                                               |
|                                                | d Danah I tid                                         |                                                                   |                       |                                                                  |
| plicant: Fasken Oil and<br>I Name: Ling Federa |                                                       | <u> </u>                                                          |                       | Number: 151416<br>-38608; 4: 025-38748; 5: 025-39121; 6: 025-391 |
|                                                | ng (well #3,5,6) as well as Apache Rie                | dge; Bone Spring & Tonto; Wolfcam                                 |                       |                                                                  |
|                                                |                                                       |                                                                   |                       |                                                                  |
| SUBMIT ACCURATE                                | AND COMPLETE INFO                                     | ORMATION REQUIRED                                                 | TO PROCESS TH         | E TYPE OF APPLICATION<br>PLC - 471                               |
| TYPE OF APPLICA                                | TION: Check those w                                   | hich apply for [A]                                                |                       |                                                                  |
| A. Location – S                                | pacing Unit – Simulta                                 | neous Dedication                                                  | _                     |                                                                  |
| □nsl                                           |                                                       |                                                                   |                       | <b>)</b>                                                         |
| B Check one                                    | only for [1] or [1]                                   |                                                                   |                       |                                                                  |
|                                                | ngling - Storage - Me                                 | asurement                                                         |                       |                                                                  |
|                                                | HC 🗌 CTB 🗌 PLO                                        | C PC OLS                                                          |                       |                                                                  |
|                                                | n – Disposal – Pressure                               |                                                                   |                       | 1                                                                |
|                                                | FX PMX SW                                             |                                                                   | PPR                   | FOR OCD ONLY                                                     |
| NOTIFICATION RE                                | QUIRED TO: Check th                                   | nose which apply.                                                 |                       |                                                                  |
|                                                | erators or lease hold                                 |                                                                   |                       | Notice Complete                                                  |
|                                                | overriding royalty ow                                 |                                                                   | S                     | Application                                                      |
|                                                | ion requires published                                |                                                                   |                       | Content                                                          |
|                                                | ion and/or concurrer<br>ion and/or concurrer          |                                                                   |                       | Complete                                                         |
| F. T Surface                                   |                                                       |                                                                   |                       | <u></u>                                                          |
|                                                | the above, proof of                                   | notification or public                                            | ation is attache      | ed, and/or,                                                      |
| H. 🗌 No notic                                  | e required                                            |                                                                   |                       |                                                                  |
| CEDTIEICATION                                  | hereby continuition                                   | a information when                                                | thool with this are   | polication for                                                   |
|                                                | hereby certify that the proval is <b>accurate</b> and |                                                                   |                       |                                                                  |
|                                                | no action will be take                                |                                                                   |                       |                                                                  |
|                                                | submitted to the Divis                                |                                                                   | ·                     |                                                                  |
| Note:                                          | Statement must be complete                            | ed by an individual with man                                      | agerial and/or super  | visory capacity.                                                 |
|                                                |                                                       |                                                                   |                       |                                                                  |
| -                                              |                                                       |                                                                   | 4/26/2017             |                                                                  |
| ddison Long                                    |                                                       |                                                                   | Date                  |                                                                  |
| int or Type Name                               |                                                       |                                                                   |                       |                                                                  |
|                                                |                                                       |                                                                   | 432-687-1777          |                                                                  |
| A                                              | 2.                                                    |                                                                   | Phone Number          | 4x                                                               |
| Attan 0                                        | W                                                     |                                                                   | addisonl@forl.com     |                                                                  |
| gnature                                        |                                                       |                                                                   |                       | <u> </u>                                                         |
|                                                | D                                                     |                                                                   | e-mail Address        |                                                                  |
|                                                | 0                                                     |                                                                   | e-maii Address        |                                                                  |