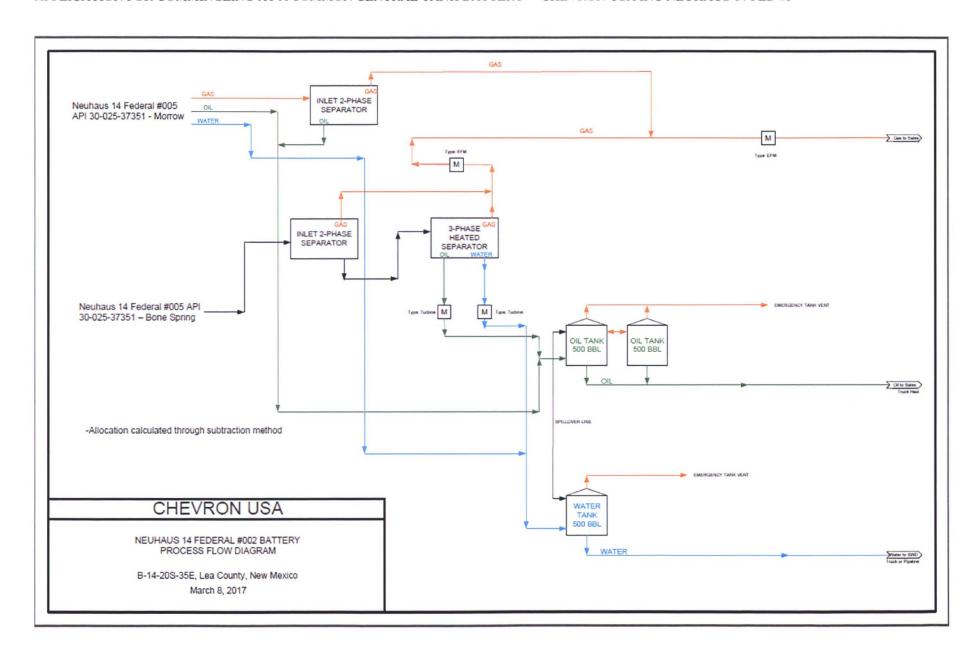

### Oil & Gas metering:

The Neuhaus Battery (CTB) is located at the Neuhaus 14 Federal #2. The production from the Neuhaus 14 Fed #5 Bone Spring will go into a 2 phase production separator and then one to a common heater treater. The Neuhaus 14 Fed #5 Morrow will go into a 3 phase stack pack at the well location and then the gas will go into a separate 2 phase production separator. The Neuhaus 14 Federal #5 will be tested continuously to quantify oil, water and gas via turbine meters installed on the heater treater and the gas allocation meter. The Neuhaus 14 Federal #5 Morrow will be allocated using the subtraction method. There are two oil tanks at the centralized tank battery that the wells will utilize and total oil will be measured by having qualified field personnel gauge the tanks. The CTB is located in the NWNE of Section 14, Township 20S, Range 35E on Federal Lease NMNM 16835. For gas there is a central delivery point (CDP) gas sales meter. The produced water will go to one common water tank on location.

Production will be allocated to the Neuhaus 14 Fed #5 Bone Spring by continuously metering the well and to the Neuhaus 14 Fed #5 Morrow through the subtraction method. A 24-hour test will be performed continuously on Neuhaus 14 Fed #5 Bone Spring. Each wells share of the central tank battery's total production will be calculated based on the results of subtracting the continuous meter values from the total production. This ratio will be applied to the total oil production metered by tank gauging. This method will also be applied to the total gas production metered by the Targa Sales meter.

#### **Process and Flow Descriptions:**

The flow of production is shown in detail on the enclosed process flow diagram and facility diagram maps which show the lease boundaries, well locations, flow line location, CTB, and gas sales meter. The commingling of this production is the most effective economical means of producing the reserves and will not result in reduced royalty or improper measurement of production. The proposed commingling will reduce footprint, reduce traffic, and lower overall emissions.