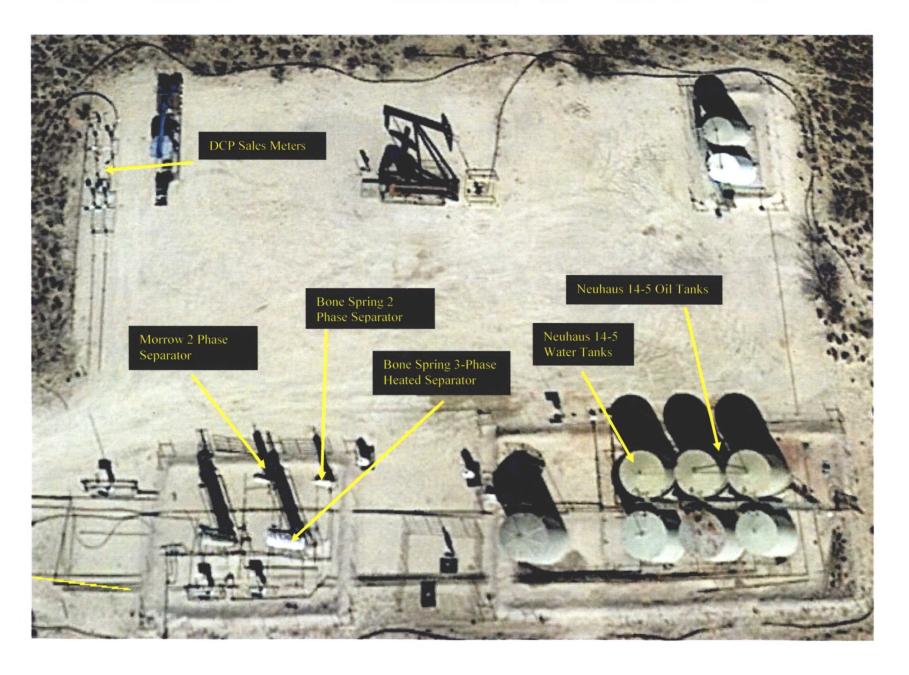

### Oil & Gas metering:

The Neuhaus Battery (CTB) is located at the Neuhaus 14 Federal #2. The production from the Neuhaus 14 Fed #5 Bone Spring will go into a 2 phase production separator and then one to a common heater treater. The Neuhaus 14 Fed #5 Morrow will go into a 3 phase stack pack at the well location and then the gas will go into a separate 2 phase production separator. The Neuhaus 14 Federal #5 will be tested continuously to quantify oil, water and gas via turbine meters installed on the heater treater and the gas allocation meter. The Neuhaus 14 Federal #5 Morrow will be allocated using the subtraction method. There are two oil tanks at the centralized tank battery that the wells will utilize and total oil will be measured by having qualified field personnel gauge the tanks. The CTB is located in the NWNE of Section 14, Township 20S, Range 35E on Federal Lease NMNM 16835. For gas there is a central delivery point (CDP) gas sales meter. The produced water will go to one common water tank on location.

#### **Process and Flow Descriptions:**

The flow of production is shown in detail on the enclosed process flow diagram and facility diagram maps which show the lease boundaries, well locations, flow line location, CTB, and gas sales meter. The commingling of this production is the most effective economical means of producing the reserves and will not result in reduced royalty or improper measurement of production. The proposed commingling will reduce footprint, reduce traffic, and lower overall emissions.