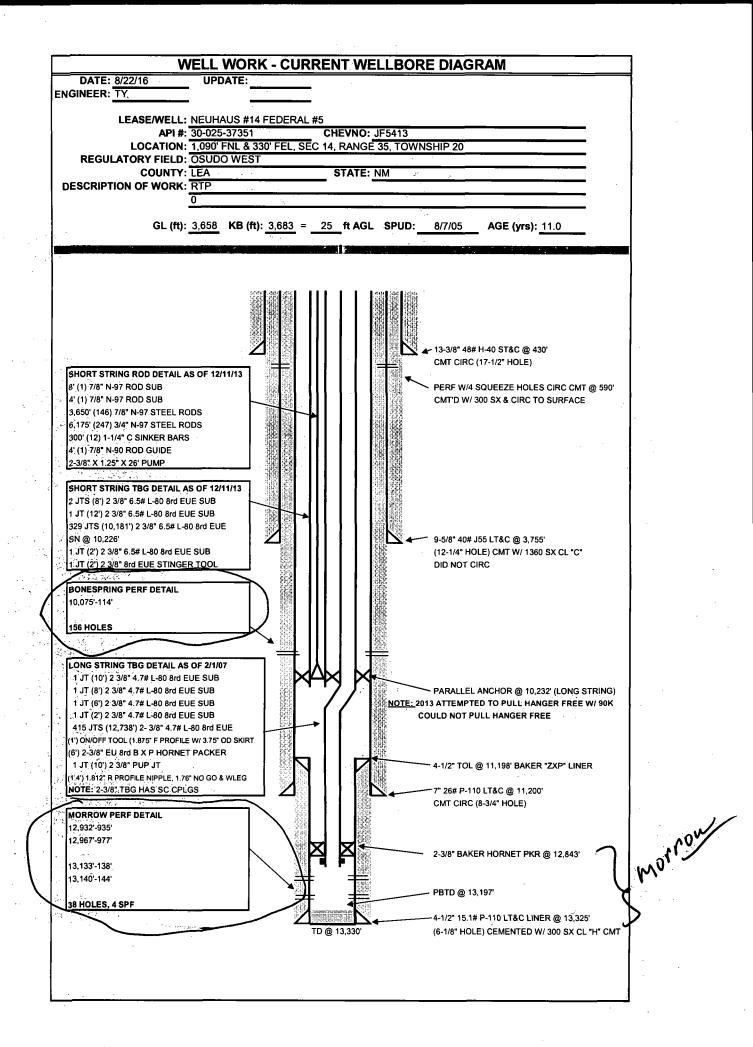

### Oil & Gas metering:

The Neuhaus Battery (CTB) is located at the Neuhaus 14 Federal #2. The production from the Neuhaus 14 Fed #5 Bone Spring will go into a 2 phase production separator and then one to a common heater treater. The Neuhaus 14 Fed #5 Morrow will go into a 3 phase stack pack at the well location and then the gas will go into a separate 2 phase production separator. The Neuhaus 14 Federal #5 will be tested continuously to quantify oil, water and gas via turbine meters installed on the heater treater and the gas allocation meter. The Neuhaus 14 Federal #5 Morrow will be allocated using the subtraction method. There are two oil tanks at the centralized tank battery that the wells will utilize and total oil will be measured by having qualified field personnel gauge the tanks. The CTB is located in the NWNE of Section 14, Township 20S, Range 35E on Federal Lease NMNM 16835. For gas there is a central delivery point (CDP) gas sales meter. The produced water will go to one common water tank on location.

The Neuhaus 14 Fed #5 Bone Spring well will be tested continuously through a three-phase test heater treater located at the Neuhaus CTB. Oil and water are measured by a turbine meters on the oil and water outlets and gas is measured by an orifice meter on the gas outlet.

Production will be allocated to the Neuhaus 14 Fed #5 Bone Spring by continuously metering the well and to the Neuhaus 14 Fed #5 Morrow through the subtraction method. A 24-hour test will be performed continuously on Neuhaus 14 Fed #5 Bone Spring. Each wells share of the central tank battery's total production will be calculated based on the results of subtracting the continuous meter values from the total production. This ratio will be applied to the total oil production metered by tank gauging. This method will also be applied to the total gas production metered by the Targa Sales meter.