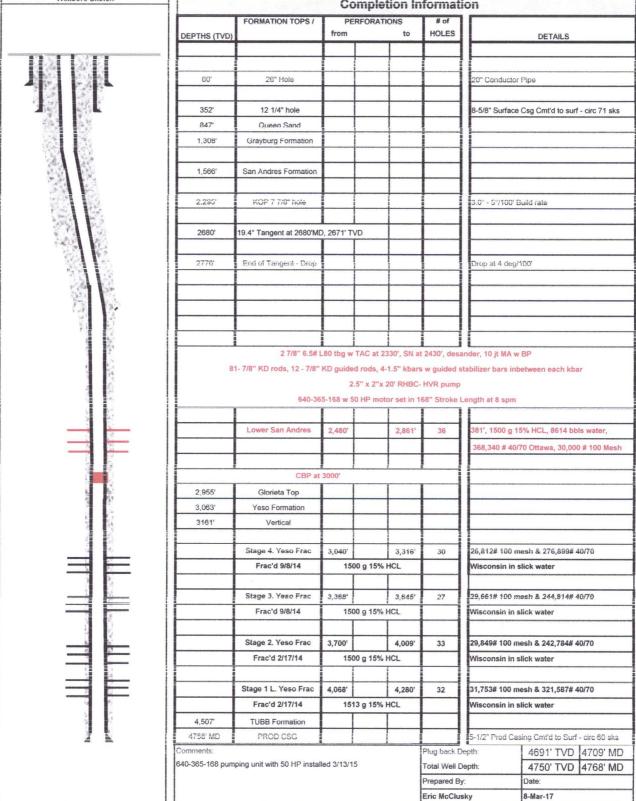

RE: C-107A TO COMMINGLE TWO POOLS

EAGLE 34 J FEDERAL #63 - API#: 30-015-41446

Unit Letter "J" Section 34 T17S R27E

Eddy County, New Mexico

Dear Mr. McMillan,

The referenced oil well was completed in the Red Lake, Glorieta-Yeso NE (96836) on 2/24/14. On 5/24/17, the BLM approved the attached sundry to recomplete this well into the Red Lake, Queen-Grayburg-San Andres (51300) with the Yeso perfs shut-in below a CBP. The well is currently producing as a single Yeso oil well averaging about 13 BOPD and 50 MCF/D. Interests in these two pools are identical. A commingle application will be submitted to the BLM following a stabilized test of the San Andres alone.

Please contact me at 505-327-4573 should you have any questions.

Very truly yours,

Mike Pippin

Petroleum Engineer

| E AW BY                     | County                       |              | Well Na             | me        |           |          | Field                                   |               |            | AFE # R17005     |                                 |
|-----------------------------|------------------------------|--------------|---------------------|-----------|-----------|----------|-----------------------------------------|---------------|------------|------------------|---------------------------------|
|                             | ROCK EDDY                    |              | E                   | agle 34J  | Federal i | #63      | Red Lak                                 | ke: Gloriet   | a-Yeso NE  | San              | Andres Recompletion             |
| RESC                        | UKCESI                       | 2.7895447°N  | BH Lat:             |           | 33        | 2.789627 | 5°N                                     | Survey:       | Sec.34, T1 | 7S-R27E (NW of . | API# 30-015-41446               |
|                             | Surface Long: 10             | 4.2654517° W | BH Lon              | g:        | 10        | 4.265013 | 3° W                                    | Surface:      | 2280' F    | SL & 2445' FEL   | OGRID# 277558                   |
| Directional Data:           |                              |              | Tubular Data        |           |           |          |                                         | Wellhead Data |            |                  |                                 |
| KOP                         | 2295' MD/TVD                 | Tubulars     | Size                | Weight    | Grade     | Thread   | TVD                                     | MD            | TOC        | Type:            |                                 |
| Max Dev :                   | 19.4° at 2680' MD, 2671' TVD | Conductor    | 20"                 | 91.5#     | B         | VVeid    | 60                                      | 60            | SURF       | WP:              |                                 |
| Dieg sev:                   | 3.0° - 5°                    | Surface      | 8 5/8"              | 24#       | J-55      | STC      | 352'                                    | 352'          | SURF       |                  | Flange:                         |
| Dev @ Perfs                 | 0.5°                         | Intermediate |                     |           |           |          |                                         |               |            | Tree Cap         |                                 |
| Ret to Vert:                | 3161' MD, 3143' TVD          | Production   | 5 1/2"              | 17#       | J-55      | LTC      | 4,740'                                  | 4,758'        | SURF       | 1100 Cap         | Thread:                         |
|                             |                              | Liner        |                     |           |           |          |                                         |               |            |                  |                                 |
| Drilling / Completion Fluid |                              | CEMENT DATA  |                     |           |           |          |                                         |               |            | Tbg Hanger:      |                                 |
| Drilling Fluid:             | 10 PPG Drine / Salt Gel      |              | L/sks               | Yld       | 1AA       | T/aka    | Yid                                     | AAT           | XS         | OTM Flange:      |                                 |
| Drilling Fluid:             |                              | Surface      | 280                 | 1.35      | 14.8      |          |                                         |               | 71         | BPV Profile:     | NA NA                           |
| Completion Fluid:           | 2% KCL                       | Intermediate |                     |           |           |          |                                         |               |            | Elevations:      | GR - RKB = 11.8'                |
| Completion Fluid:           |                              | Liner        |                     |           |           |          |                                         |               |            | RKB:             | 3,587.8'                        |
| Packer Fluid:               | NA                           | Production   | 300                 | 1.9       | 12.8      | 670      | 1.15                                    | 14.8          | 60         | GL:              | 3,576.0'                        |
|                             | Wellbore Sketch              | - 1          |                     |           |           |          |                                         | _             | format     | ion              |                                 |
|                             |                              |              | FORMATION TOPS / PE |           |           | PE       | PERFORATIONS # of                       |               |            |                  |                                 |
|                             |                              | DEPTHS (TVD) |                     |           |           | from     |                                         | to            | HOLES      |                  | DETAILS                         |
| 13                          |                              |              |                     |           |           |          |                                         |               |            |                  |                                 |
|                             |                              | 60'          |                     | 26" Hole  |           |          | *************************************** | <u> </u>      |            | 20" Conductor    | Pipe                            |
|                             |                              |              |                     |           |           |          |                                         |               |            |                  |                                 |
| 1                           | L L                          | 352'         | 1                   | 2 1/4" ho | le        |          |                                         |               |            | 8-5/8" Surface   | Csg Cmt'd to surf - circ 71 sks |
| 2                           |                              | 847'         | 0                   | ueen Sai  | nd        |          |                                         |               |            |                  |                                 |
|                             |                              | 1,308'       | Gray                | ourg Forn | nation    |          |                                         | -             |            |                  |                                 |
| 2                           |                              | 1,566'       | Can A               | ndres For |           |          |                                         |               |            |                  |                                 |
| *                           | 100                          | 1,500        | San A               | iures Foi | mation    |          |                                         |               |            |                  |                                 |