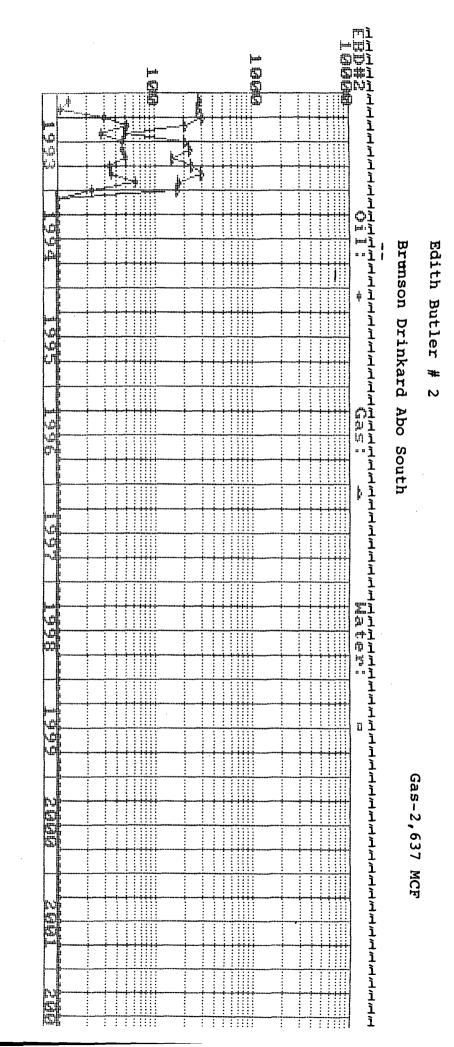

.

**Production History** 

Year Total Oil - 432 Bbls

Production History Edith Butler # 2 Tubb

Year Total Gas- 3,920 MCF Oil-0

1 GGG 1990 -ł i ł ÷ \*\*\*\* + ÷ ÷ ł ---h ++++ -------i Þ ---\* P.... \*\*\*\* ++++ . ł ١Ç ١Ľ . i +++++ l ÷ ÷ ł • Ī Į ł ++++ .... -÷ i ļů P į -• ļ,ľa +++++ -ł ł ---. -. ł ł ł -----+++++ ł -++++ +++ . i i : .... -÷ +++++ . ÷ -• . : . Ì -----ي. 4 ----1 : ÷ i -: : ł ł ļ ----------5 + . i . --i • : ----------..... ļ ÷ : ---ł -÷ +++ . i ł ine • -i . -. .... : --÷ -----ł : i ÷ -1-1-1 . ÷ . . . . . . . . ÷ ÷ : : :::::I