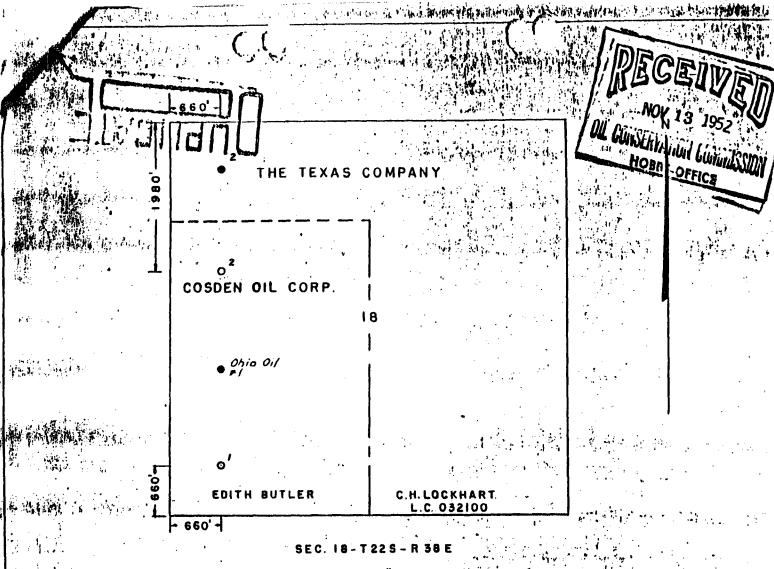

SCALE 4" IMILE

I, Charles P. Miller a licensed surveyor of the State of New Mexico, hereby certify that I have surveyed upon the ground as platted herewith two locations for CO3DEN OIL CORPORATION and that said locations are described as follows: Butler #1 660 feet from South and West lines of section 18; Butler #2 1980 feet from the North line and 660 feet from the West line of section 18, both in township 22 South, range 38 East, N.M.F.M.

In witness whereof I hereunto affix my hand and seal this 3rd day of October 1952.

Churles P.

Production History Edith Butler # 2 Blinebry

Year Total Oil- 1,434 Oil Gas 564 MCF

mì 片聞ì 1000 1040 --: ł Þ +++ -----i ł i ۲ů C -..... : Ī i ł ------. ł -ł -----------. ł -. . ÷ -+++++ +++++ ..... -i i -1 +++++ ..... --i +++++ -i 명명명 +++++ -1 -ł i -+++++ -ł ---1 --1 -----------++++ + -..... -1 . -: -; +++++ i --. -----------. ł ••• ++++ į ł . -i : ł ..... . • ł : -+-+-+-. -. ÷ ---÷ . -+++ ..... . <u>MM</u> -i ---ł į ..... --..... -. -----. 강태경 -÷ . -. ---------. -+++++ -ł : i -÷ -----i ł -÷ +++++ ł ÷ į i į ł į ---i ł 1 -. ÷ Ì ---. ÷ ----: i -; : : : : : : : : : : ÷ ::::: ÷