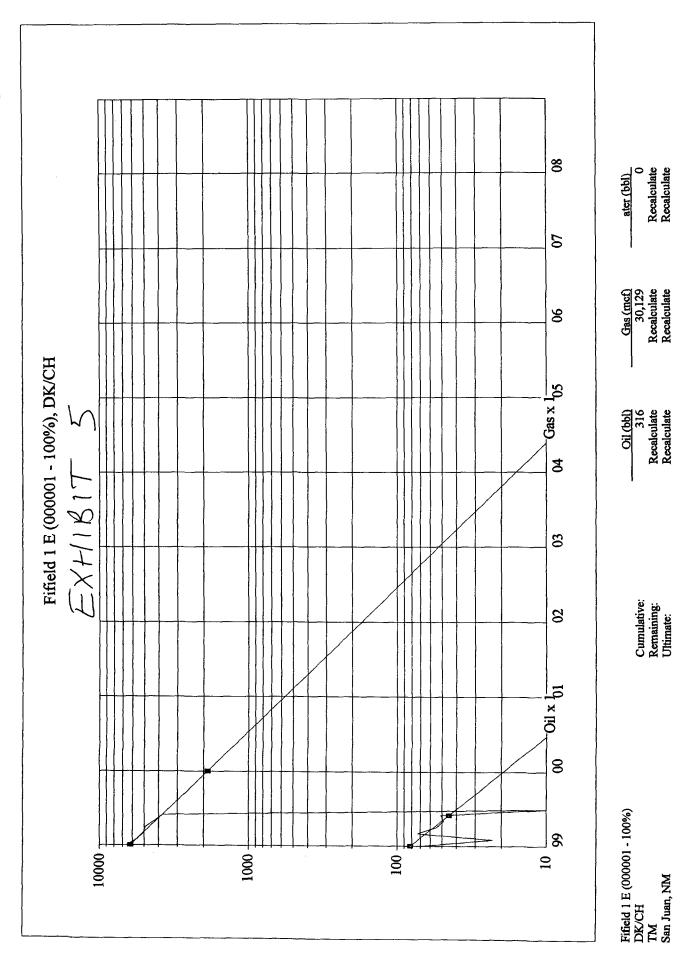

#### Justification П.

The Chacra and the Dakota zones came in at a combined rate of 200 MCFD and have declined exponentially to around 135 MCFD in six months on line (see Exhibit 5). These rates are insufficient to payout the cost to drill and complete the well.