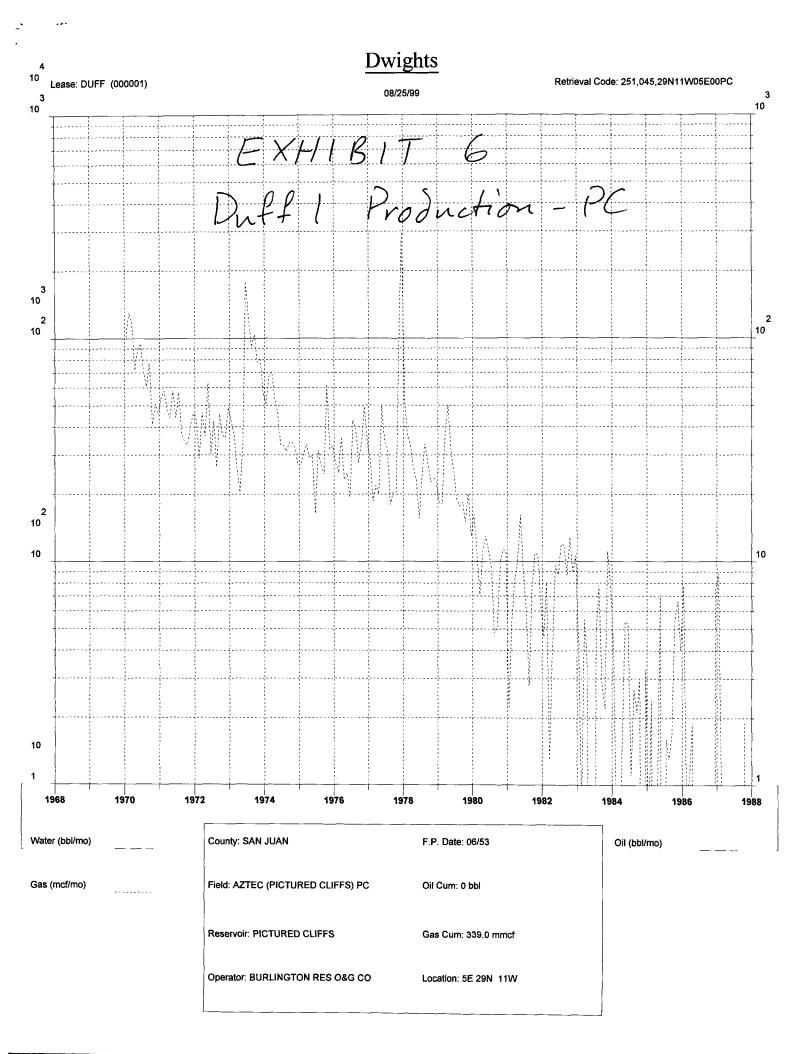

The Pictured Cliffs zone has already been produced in the Fifield Com 1E spacing unit in the Duff Com #1. This PC well was completed in the early 1950's and cummed 339 MMCF before being P&A'd in the late 1980's (see Exhibit 6). Merrion feels that due to the inefficient completion techniques of the early 1950's, significant reserves have been left behind. Exhibit 6 shows the production plot of the Fifield #2, a similar PC well offset to the Duff Com #1 and Fifield Com #1E. In late 1988 it was stimulated using modern techniques, taking the rate up from 10 MCFD to 300 MCFD. Merrion believes the PC in the Fifield Com #1E is also capable of 200 to 300 MCFD. In an effort to conserve costs, minimize surface impact, and extend the life of the current well, we would like to add the PC in the existing wellbore.