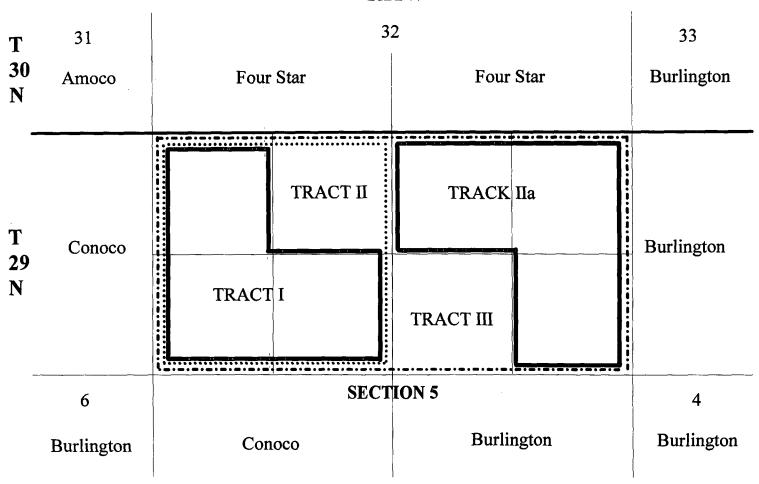

# EXHIBIT 1 FIFIELD COM #1E Offset Operator Plat Lease Ownership Plat N/2 Section 5, T29N, R11W San Juan County, NM

# **LEASE OWNERSHIP**

| Tract    | Acres  | Ownership     | Chacra |
|----------|--------|---------------|--------|
| <u> </u> | 114.11 | Merrion et al | 100.0% |
| II       | 33.65  | Burlington    | 100.0% |
| IIa      | 105.92 | Burlington    | 100.0% |
| III      | 40.00  | Burlington    | 100.0% |
| TOTAL    | 293.68 |               |        |

# **LEGEND**

|       | Aztec Pictured Cliffs     |
|-------|---------------------------|
| ••••• | and Otero Chacra          |
|       | Spacing Unit              |
|       | Basin Dakota Spacing Unit |
|       |                           |