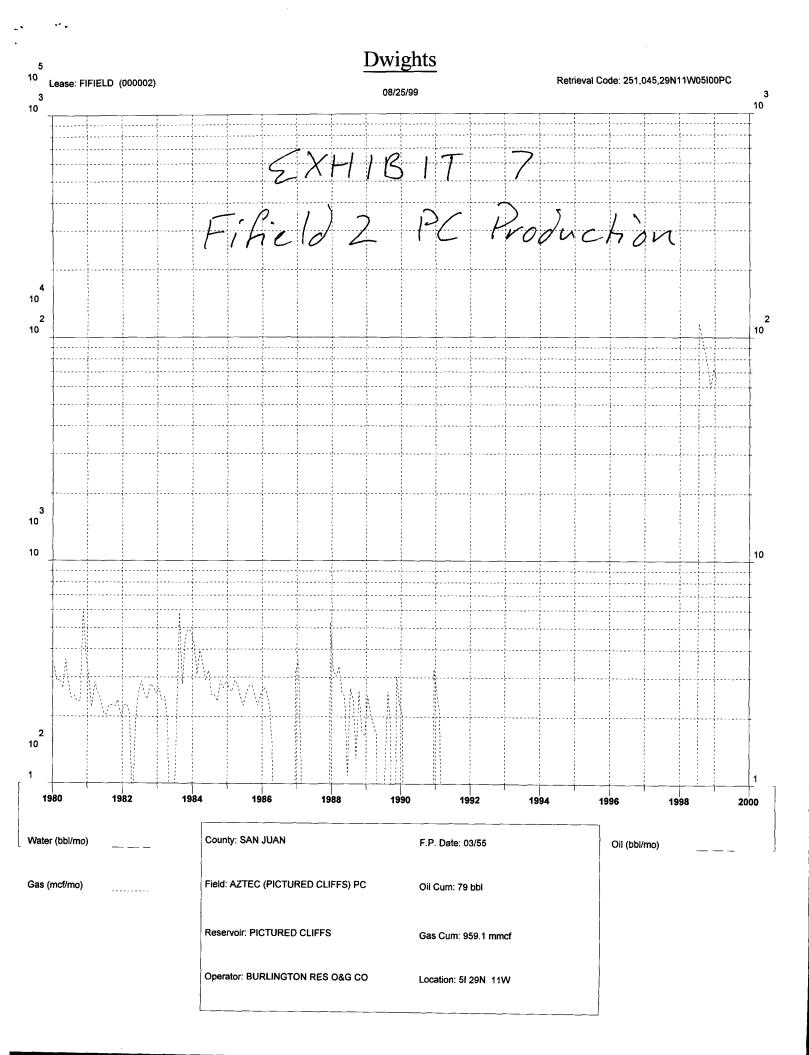

The Pictured Cliffs zone has already been produced in the Fifield Com 1E spacing unit in the Duff Com #1. This PC well was completed in the early 1950's and cummed 339 MMCF before being P&A'd in the late 1980's (see Exhibit 6). Merrion feels that due to the inefficient completion techniques of the early 1950's, significant reserves have been left behind. Exhibit 6 shows the production plot of the Fifield #2, a similar PC well offset to the Duff Com #1 and Fifield Com #1E. In late 1988 it was stimulated using modern techniques, taking the rate up from 10 MCFD to 300 MCFD. Merrion believes the PC in the Fifield Com #1E is also capable of 200 to 300 MCFD. In an effort to conserve costs, minimize surface impact, and extend the life of the current well, we would like to add the PC in the existing wellbore.