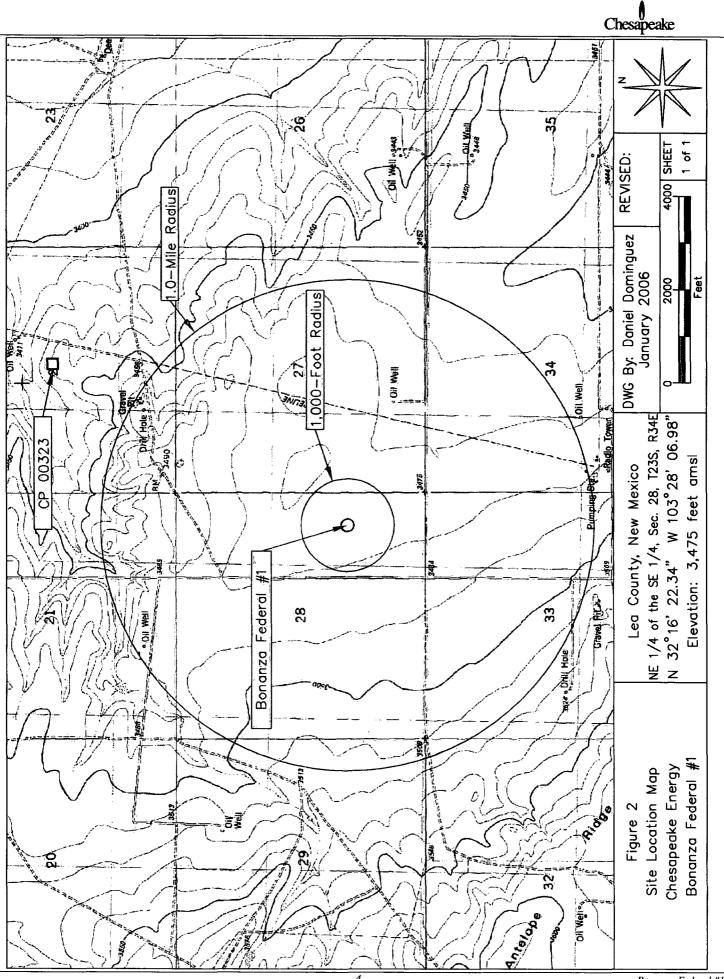

The site is located approximately 20 miles northwest of Jal, New Mexico (reference *Figure 1*). Information obtained from the New Mexico Office of the State Engineer's website and a United States Geological Survey (USGS) database indicates there are no water supply wells within a 1,000-foot radius of the release site. However, there are no water supply wells located within a 1.0-mile radius of the release site (reference *Figure 2*). Groundwater level data indicates an average depth to water of approximately 275 feet below ground surface (reference *Table 1*). The attached site information and metrics form ranks the site in accordance with the <u>NMOCD Guidelines for Remediation of Leaks, Spills and Releases (August 13, 1993)</u>.