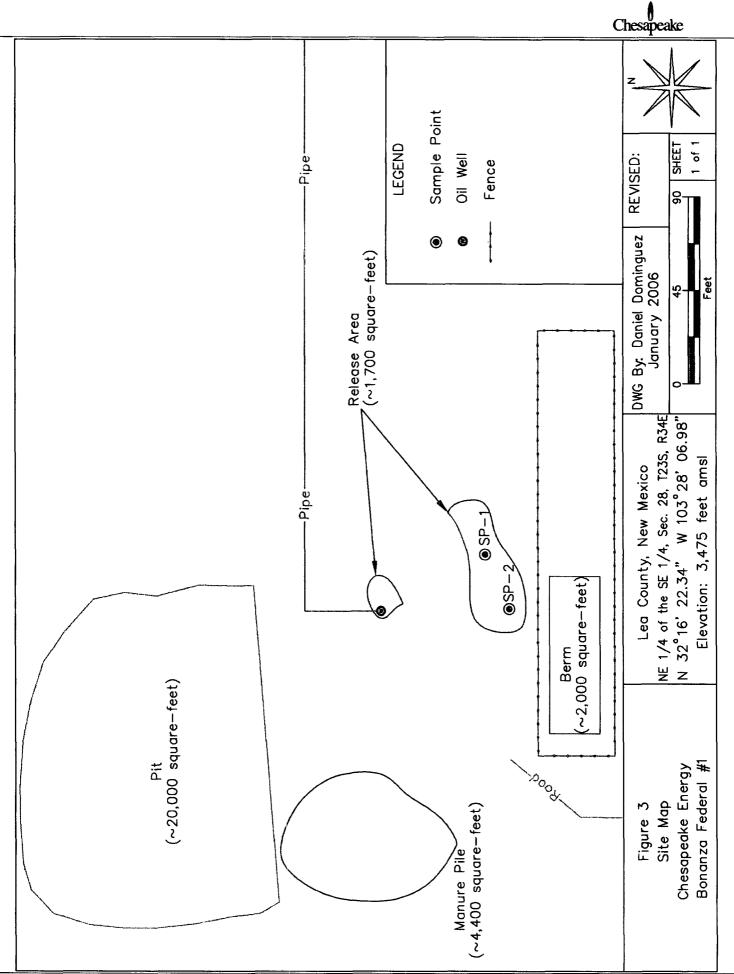

Photograph #1 – Lease sign.

Photograph #2 - Looking west at the release area and tank battery with berm.

7

Photograph #3-Looking north at release area.

Photograph #4-Looking east at release area.

| Incident Date: NMOCD Notified:                                                                                                                                                                                      |                            |                                       |                    |                                       |  |  |  |  |  |  |  |
|---------------------------------------------------------------------------------------------------------------------------------------------------------------------------------------------------------------------|----------------------------|---------------------------------------|--------------------|---------------------------------------|--|--|--|--|--|--|--|
| Ch                                                                                                                                                                                                                  | Chesapeake Historical      |                                       |                    |                                       |  |  |  |  |  |  |  |
| Information and Metrics                                                                                                                                                                                             |                            |                                       |                    |                                       |  |  |  |  |  |  |  |
| Site:     Bonanza Federal #1     Assigned Site Reference : #160047                                                                                                                                                  |                            |                                       |                    |                                       |  |  |  |  |  |  |  |
| Company: Chesapeake Energy                                                                                                                                                                                          |                            |                                       |                    |                                       |  |  |  |  |  |  |  |
|                                                                                                                                                                                                                     | : 1616 West Bender         | · · · · · · · · · · · · · · · · · · · |                    |                                       |  |  |  |  |  |  |  |
| Mailing Addre                                                                                                                                                                                                       | ss: P.O. Box 190           |                                       |                    | ······                                |  |  |  |  |  |  |  |
|                                                                                                                                                                                                                     | Hobbs, New Mexico          | 88240                                 |                    |                                       |  |  |  |  |  |  |  |
|                                                                                                                                                                                                                     | : Bradley Blevins          |                                       |                    |                                       |  |  |  |  |  |  |  |
| Representative                                                                                                                                                                                                      |                            | -1462 ext. 6224                       |                    |                                       |  |  |  |  |  |  |  |
| Telephone:                                                                                                                                                                                                          | <u>(_</u> ),,,,            |                                       |                    | ······                                |  |  |  |  |  |  |  |
|                                                                                                                                                                                                                     | eleased (bbls): Unknown    | n Ro                                  | covered (bbls): Un | known                                 |  |  |  |  |  |  |  |
| >25 bbls: Notify NMOCD verbally within 24 hrs and submit form C-141 within 15 days.<br>(Also applies to unauthorized releases >500 mcf Natural Gas)                                                                 |                            |                                       |                    |                                       |  |  |  |  |  |  |  |
| 5-25 bbls: Submit form C-141 within 15 days (Also applies to unauthorized releases of 50-500 mcf Natural Gas)                                                                                                       |                            |                                       |                    |                                       |  |  |  |  |  |  |  |
| Leak, Spill, or Pit (LSP) Name: Bonanza Federal #1                                                                                                                                                                  |                            |                                       |                    |                                       |  |  |  |  |  |  |  |
| Source of contamination:                                                                                                                                                                                            |                            |                                       |                    |                                       |  |  |  |  |  |  |  |
| Land Owner, i.e., BLM, ST, Fee, Other: Jim Keller                                                                                                                                                                   |                            |                                       |                    |                                       |  |  |  |  |  |  |  |
| LSP Dimensions: 100 feet by 17 feet                                                                                                                                                                                 |                            |                                       |                    |                                       |  |  |  |  |  |  |  |
| LSP Area: ~1,700 ft <sup>2</sup>                                                                                                                                                                                    |                            |                                       |                    |                                       |  |  |  |  |  |  |  |
| Location of Reference Point (RP):                                                                                                                                                                                   |                            |                                       |                    |                                       |  |  |  |  |  |  |  |
| Location distance and direction from RP:                                                                                                                                                                            |                            |                                       |                    |                                       |  |  |  |  |  |  |  |
| Latitude: N 32° 16' 22.34"                                                                                                                                                                                          |                            |                                       |                    |                                       |  |  |  |  |  |  |  |
| Longitude: W 103° 28' 06.98"                                                                                                                                                                                        |                            |                                       |                    |                                       |  |  |  |  |  |  |  |
| Elevation above mean sea level: 3,475 feet                                                                                                                                                                          |                            |                                       |                    |                                       |  |  |  |  |  |  |  |
|                                                                                                                                                                                                                     | h Section Line: 1650       |                                       |                    |                                       |  |  |  |  |  |  |  |
|                                                                                                                                                                                                                     | Section Line: 660          |                                       |                    |                                       |  |  |  |  |  |  |  |
| Location-Unit                                                                                                                                                                                                       | or 1/41/4: NE1/4 of the SE | Unit Le                               | tter: I            | ·····                                 |  |  |  |  |  |  |  |
| Location-Secti                                                                                                                                                                                                      |                            |                                       |                    |                                       |  |  |  |  |  |  |  |
| Location- Tow                                                                                                                                                                                                       |                            |                                       |                    |                                       |  |  |  |  |  |  |  |
| Location- Ran                                                                                                                                                                                                       |                            |                                       |                    |                                       |  |  |  |  |  |  |  |
|                                                                                                                                                                                                                     | <u>507 A.0.12</u>          | ,                                     |                    | · · · · · · · · · · · · · · · · · · · |  |  |  |  |  |  |  |
| Surface water                                                                                                                                                                                                       | body within 1000 ' radiu   | s of site: none                       |                    | · · · · · · · · · · · · · · · · · · · |  |  |  |  |  |  |  |
| Domestic water                                                                                                                                                                                                      | r wells within 1000' radi  | us of site: none                      |                    |                                       |  |  |  |  |  |  |  |
| Agricultural w                                                                                                                                                                                                      | ater wells within 1000' r  | adius of site: none                   |                    |                                       |  |  |  |  |  |  |  |
| Agricultural water wells within 1000' radius of site: none Public water supply wells within 1000' radius of site: none                                                                                              |                            |                                       |                    |                                       |  |  |  |  |  |  |  |
| Depth from land surface to groundwater (DG): ~275 feet                                                                                                                                                              |                            |                                       |                    |                                       |  |  |  |  |  |  |  |
| Depth of contamination (DC): unknown                                                                                                                                                                                |                            |                                       |                    |                                       |  |  |  |  |  |  |  |
| Depth to groundwater (DG – DC = DtGW): $\sim$ 275 feet                                                                                                                                                              |                            |                                       |                    |                                       |  |  |  |  |  |  |  |
| Depth to groundwater (DG – DC = DIGW): ~275 teet         1. Groundwater       2. Wellhead Protection Area       3. Distance to Surface Water Body                                                                   |                            |                                       |                    |                                       |  |  |  |  |  |  |  |
| If Depth to GW <50 feet: 20 pointsIf <1000' from water source, or;<200' from<200 horizontal feet: 20 points                                                                                                         |                            |                                       |                    |                                       |  |  |  |  |  |  |  |
| If Depth to GW 50 teet. 20 pointsIf <1000 mont water source, 01,2200 mont<200 mont eet. 20 pointsIf Depth to GW 50 to 99 feet: 10 pointsprivate domestic water source: 20 points200-1000 horizontal feet: 10 points |                            |                                       |                    |                                       |  |  |  |  |  |  |  |
| If Depth to GW >100 feet: 0 pointsIf >1000' from water source, or; >200' from<br>private domestic water source; 0 points>1000 horizontal feet: 0 points                                                             |                            |                                       |                    |                                       |  |  |  |  |  |  |  |
| Site Rank (1+2-                                                                                                                                                                                                     | (+3) = 0                   |                                       |                    | L                                     |  |  |  |  |  |  |  |
|                                                                                                                                                                                                                     |                            | te Ranking Score and Ac               | ceptable Concentra | tions                                 |  |  |  |  |  |  |  |
| Parameter                                                                                                                                                                                                           | >19                        |                                       | -19                | 0-9                                   |  |  |  |  |  |  |  |
| Benzene <sup>1</sup>                                                                                                                                                                                                |                            |                                       |                    |                                       |  |  |  |  |  |  |  |
| BTEX                                                                                                                                                                                                                | 50 ppm                     |                                       | opm                | 50 ppm                                |  |  |  |  |  |  |  |
| TPH                                                                                                                                                                                                                 | 100 ppm                    |                                       | ) ppm              | 5,000 ppm                             |  |  |  |  |  |  |  |
|                                                                                                                                                                                                                     |                            | nent may be substituted fo            |                    |                                       |  |  |  |  |  |  |  |
| 100 ppin neid                                                                                                                                                                                                       | v OC neauspace measurer    | nent may be substituted to            | i lau analysis     |                                       |  |  |  |  |  |  |  |