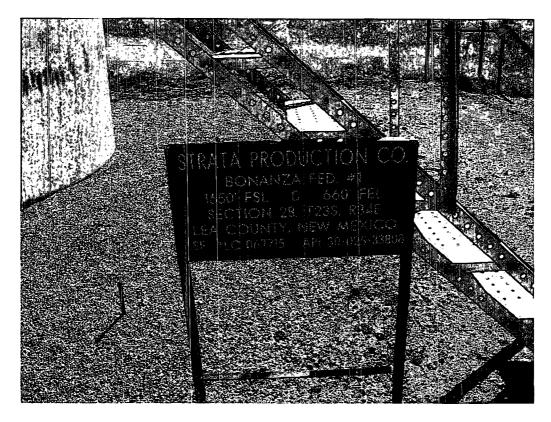

Photograph #1 – Lease sign.

Photograph #2 - Looking west at the release area and tank battery with berm.

7

Photograph #3-Looking north at release area.

Photograph #4-Looking east at release area.

| Incident Date: NMOCD Notified:                                                                                                                                                                                      |                            |                                       |                    |                                       |  |  |  |  |  |  |  |
|---------------------------------------------------------------------------------------------------------------------------------------------------------------------------------------------------------------------|----------------------------|---------------------------------------|--------------------|---------------------------------------|--|--|--|--|--|--|--|
| Ch                                                                                                                                                                                                                  | Chesapeake Historical      |                                       |                    |                                       |  |  |  |  |  |  |  |
| Information and Metrics                                                                                                                                                                                             |                            |                                       |                    |                                       |  |  |  |  |  |  |  |
| Site:     Bonanza Federal #1     Assigned Site Reference : #160047                                                                                                                                                  |                            |                                       |                    |                                       |  |  |  |  |  |  |  |
| Company: Chesapeake Energy                                                                                                                                                                                          |                            |                                       |                    |                                       |  |  |  |  |  |  |  |
|                                                                                                                                                                                                                     | : 1616 West Bender         | · · · · · · · · · · · · · · · · · · · |                    |                                       |  |  |  |  |  |  |  |
| Mailing Addre                                                                                                                                                                                                       | ss: P.O. Box 190           |                                       |                    | ······                                |  |  |  |  |  |  |  |
|                                                                                                                                                                                                                     | Hobbs, New Mexico          | 88240                                 |                    |                                       |  |  |  |  |  |  |  |
|                                                                                                                                                                                                                     | : Bradley Blevins          |                                       |                    |                                       |  |  |  |  |  |  |  |
| Representative                                                                                                                                                                                                      |                            | -1462 ext. 6224                       |                    |                                       |  |  |  |  |  |  |  |
| Telephone:                                                                                                                                                                                                          | <u>(_</u> ),,,,            |                                       |                    | ······                                |  |  |  |  |  |  |  |
|                                                                                                                                                                                                                     | eleased (bbls): Unknown    | n Ro                                  | covered (bbls): Un | known                                 |  |  |  |  |  |  |  |
| >25 bbls: Notify NMOCD verbally within 24 hrs and submit form C-141 within 15 days.<br>(Also applies to unauthorized releases >500 mcf Natural Gas)                                                                 |                            |                                       |                    |                                       |  |  |  |  |  |  |  |
| 5-25 bbls: Submit form C-141 within 15 days (Also applies to unauthorized releases of 50-500 mcf Natural Gas)                                                                                                       |                            |                                       |                    |                                       |  |  |  |  |  |  |  |
| Leak, Spill, or Pit (LSP) Name: Bonanza Federal #1                                                                                                                                                                  |                            |                                       |                    |                                       |  |  |  |  |  |  |  |
| Source of contamination:                                                                                                                                                                                            |                            |                                       |                    |                                       |  |  |  |  |  |  |  |
| Land Owner, i.e., BLM, ST, Fee, Other: Jim Keller                                                                                                                                                                   |                            |                                       |                    |                                       |  |  |  |  |  |  |  |
| LSP Dimensions: 100 feet by 17 feet                                                                                                                                                                                 |                            |                                       |                    |                                       |  |  |  |  |  |  |  |
| LSP Area: ~1,700 ft <sup>2</sup>                                                                                                                                                                                    |                            |                                       |                    |                                       |  |  |  |  |  |  |  |
| Location of Reference Point (RP):                                                                                                                                                                                   |                            |                                       |                    |                                       |  |  |  |  |  |  |  |
| Location distance and direction from RP:                                                                                                                                                                            |                            |                                       |                    |                                       |  |  |  |  |  |  |  |
| Latitude: N 32° 16' 22.34"                                                                                                                                                                                          |                            |                                       |                    |                                       |  |  |  |  |  |  |  |
| Longitude: W 103° 28' 06.98"                                                                                                                                                                                        |                            |                                       |                    |                                       |  |  |  |  |  |  |  |
| Elevation above mean sea level: 3,475 feet                                                                                                                                                                          |                            |                                       |                    |                                       |  |  |  |  |  |  |  |
|                                                                                                                                                                                                                     | h Section Line: 1650       |                                       |                    |                                       |  |  |  |  |  |  |  |
|                                                                                                                                                                                                                     | Section Line: 660          |                                       |                    |                                       |  |  |  |  |  |  |  |
| Location-Unit                                                                                                                                                                                                       | or 1/41/4: NE1/4 of the SE | Unit Le                               | tter: I            | ·····                                 |  |  |  |  |  |  |  |
| Location-Secti                                                                                                                                                                                                      |                            |                                       |                    |                                       |  |  |  |  |  |  |  |
| Location- Tow                                                                                                                                                                                                       |                            |                                       |                    |                                       |  |  |  |  |  |  |  |
| Location- Ran                                                                                                                                                                                                       |                            |                                       |                    |                                       |  |  |  |  |  |  |  |
|                                                                                                                                                                                                                     | <u>507 A.0.12</u>          | ,                                     |                    | · · · · · · · · · · · · · · · · · · · |  |  |  |  |  |  |  |
| Surface water                                                                                                                                                                                                       | body within 1000 ' radiu   | s of site: none                       |                    | · · · · · · · · · · · · · · · · · · · |  |  |  |  |  |  |  |
| Domestic water                                                                                                                                                                                                      | r wells within 1000' radi  | us of site: none                      |                    |                                       |  |  |  |  |  |  |  |
| Agricultural w                                                                                                                                                                                                      | ater wells within 1000' r  | adius of site: none                   |                    |                                       |  |  |  |  |  |  |  |
| Agricultural water wells within 1000' radius of site: none Public water supply wells within 1000' radius of site: none                                                                                              |                            |                                       |                    |                                       |  |  |  |  |  |  |  |
| Depth from land surface to groundwater (DG): ~275 feet                                                                                                                                                              |                            |                                       |                    |                                       |  |  |  |  |  |  |  |
| Depth of contamination (DC): unknown                                                                                                                                                                                |                            |                                       |                    |                                       |  |  |  |  |  |  |  |
| Depth to groundwater (DG – DC = DtGW): $\sim$ 275 feet                                                                                                                                                              |                            |                                       |                    |                                       |  |  |  |  |  |  |  |
| Depth to groundwater (DG – DC = DIGW): ~275 teet         1. Groundwater       2. Wellhead Protection Area       3. Distance to Surface Water Body                                                                   |                            |                                       |                    |                                       |  |  |  |  |  |  |  |
| If Depth to GW <50 feet: 20 pointsIf <1000' from water source, or;<200' from<200 horizontal feet: 20 points                                                                                                         |                            |                                       |                    |                                       |  |  |  |  |  |  |  |
| If Depth to GW 50 teet. 20 pointsIf <1000 mont water source, 01,2200 mont<200 mont eet. 20 pointsIf Depth to GW 50 to 99 feet: 10 pointsprivate domestic water source: 20 points200-1000 horizontal feet: 10 points |                            |                                       |                    |                                       |  |  |  |  |  |  |  |
| If Depth to GW >100 feet: 0 pointsIf >1000' from water source, or; >200' from<br>private domestic water source; 0 points>1000 horizontal feet: 0 points                                                             |                            |                                       |                    |                                       |  |  |  |  |  |  |  |
| Site Rank (1+2-                                                                                                                                                                                                     | (+3) = 0                   |                                       |                    | L                                     |  |  |  |  |  |  |  |
|                                                                                                                                                                                                                     |                            | te Ranking Score and Ac               | ceptable Concentra | tions                                 |  |  |  |  |  |  |  |
| Parameter                                                                                                                                                                                                           | >19                        |                                       | -19                | 0-9                                   |  |  |  |  |  |  |  |
| Benzene <sup>1</sup>                                                                                                                                                                                                |                            |                                       |                    |                                       |  |  |  |  |  |  |  |
| BTEX                                                                                                                                                                                                                | 50 ppm                     |                                       | opm                | 50 ppm                                |  |  |  |  |  |  |  |
| TPH                                                                                                                                                                                                                 | 100 ppm                    |                                       | ) ppm              | 5,000 ppm                             |  |  |  |  |  |  |  |
|                                                                                                                                                                                                                     |                            | nent may be substituted fo            |                    |                                       |  |  |  |  |  |  |  |
| 100 ppin neid                                                                                                                                                                                                       | v OC neauspace measurer    | nent may be substituted to            | i lau analysis     |                                       |  |  |  |  |  |  |  |