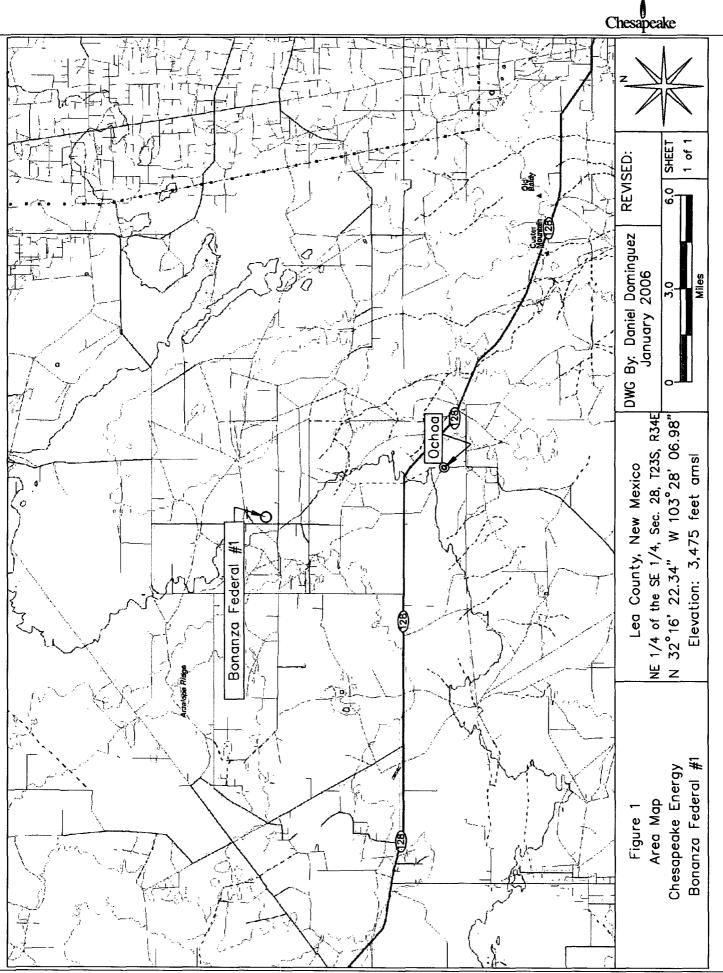

The site is located approximately 20 miles northwest of Jal, New Mexico (reference *Figure 1*). Information obtained from the New Mexico Office of the State Engineer's website and a United States Geological Survey (USGS) database indicates there are no water supply wells within a 1,000-foot radius of the release site. However, there are no water supply wells located within a 1.0-mile radius of the release site (reference *Figure 2*). Groundwater level data indicates an average depth to water of approximately 275 feet below ground surface (reference *Table 1*). The attached site information and metrics form ranks the site in accordance with the <u>NMOCD Guidelines for Remediation of Leaks, Spills and Releases (August 13, 1993)</u>.