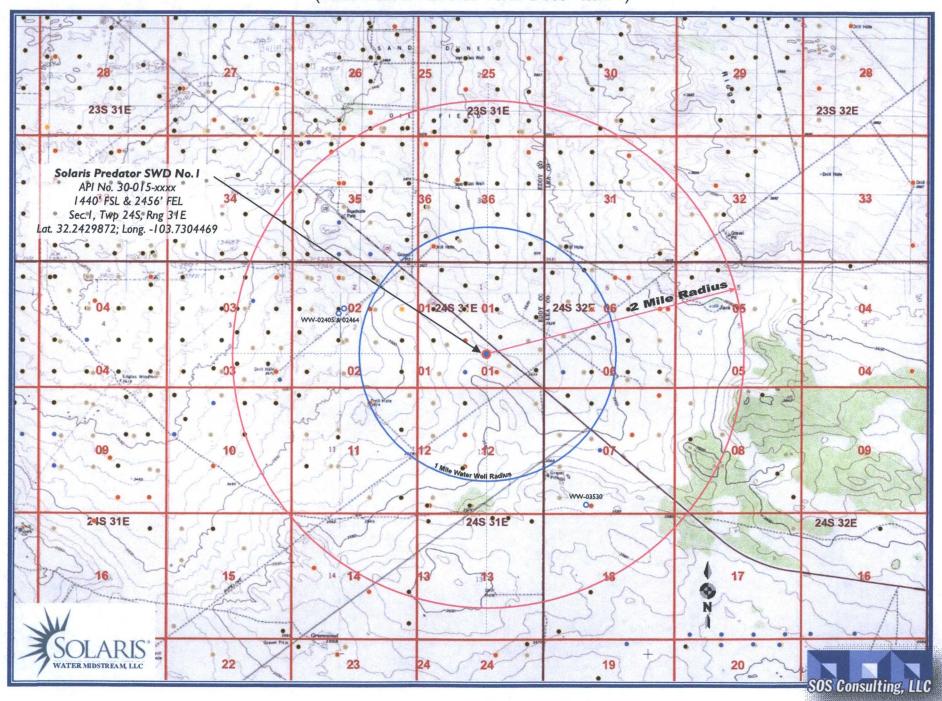

## Solaris Predator SWD No.1 - Area of Review / 2 Miles

(Attachment to NMOCD Form C-108 - Item V)

# THERE ARE NO WELLS WHICH PENETRATE THE PROPOSED DEVONIAN FORMATION IN THE ONE-HALF MILE AREA of REVIEW