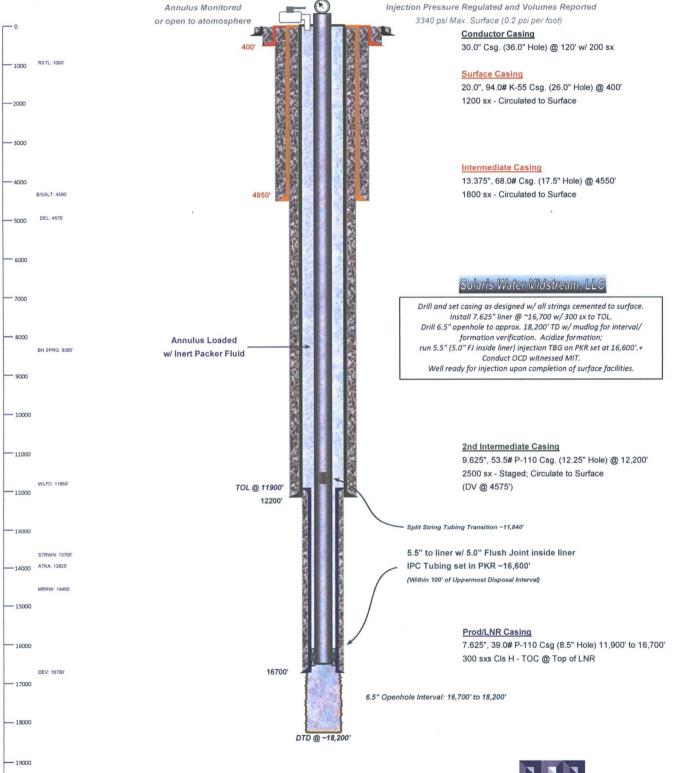

# WELL SCHEMATIC - PROPOSED Predator SWD Well No.1

#### API 30-015-xxxx

1440' FSL & 2456' FEL, SEC. 1-T24S-R31E EDDY COUNTY, NEW MEXICO

#### SWD; Devonian (96101)

Spud Date: 9/01/2017 SWD Config Dt: 9/25/2017

#### III. WELL DATA - The following information and data is included (See ATTACHED Wellbore Schematic):

- A. The following well data must be submitted for each injection well covered by this application. The data must be both in tabular and schematic form and shall include:
  - (1) Lease name; Well No., Location by Section, Township and Range; and footage location within the section.
  - (2) Each casing string used with its size, setting depth, sacks of cement used, hole size, top of cement, and how such top was determined.
  - (3) A description of the tubing to be used including its size, lining material, and setting depth.
  - (4) The name, model, and setting depth of the packer used or a description of any other seal system or assembly used.

- B. The following must be submitted for each injection well covered by this application. All items must be addressed for the initial well. Responses for additional wells need be shown only when different. Information shown on schematics need not be repeated.
  - (1) The name of the injection formation and, if applicable, the field or pool name.
  - (2) The injection interval and whether it is perforated or open-hole.
  - (3) State if the well was drilled for injection or, if not, the original purpose of the well.
  - (4) Give the depths of any other perforated intervals and detail on the sacks of cement or bridge plugs used to seal off such perforations.
  - (5) Give the depth to and the name of the next higher and next lower oil or gas zone in the area of the well, if any.

At a proposed depth of 18,200' BGL (Below Ground Level) the well will TD approximately 1,500' below the estimated top of the Devonian. Mud logging through the interval will ensure the target interval remains in Devonian and Silurian. Once Devonian is determined, the casing shoe depth will be set at an approximate maximum upper depth of 16,700' BGL. Injection will occur through the resulting openhole interval. Should mud or other logs indicate depth adjustment is required to exploit the desired formation as described; sundries with appropriate data will be filed with the OCD and BLM.