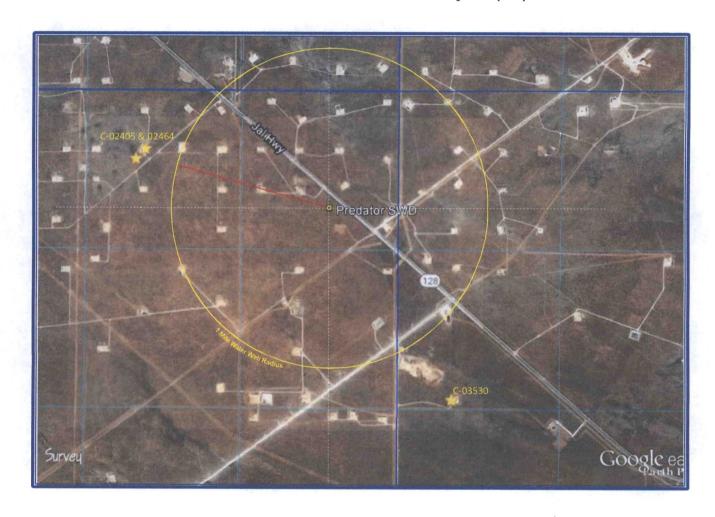

## Solaris Predator SWD No.1 - Area of Review / 2 Miles

(Attachment to NMOCD Form C-108 - Item V)

## Predator SWD Well No.1 - Area of Review / Overview Map

(Attachment to NMOCD Form C-108, Application for Authority to Inject.)

~21.5 miles E/SE of Loving, NM

Eddy County, New Mexico

There are NO water wells located within one mile of the proposed SWD.

## C-108 ITEM XI - WATER WELLS IN AOR

The NM Office of the State Engineer database indicates there are NO domestic water wells located within one mile of the proposed well.

Note: The results shown below are for entire sections encountered by a one-mile radius from the proposed well. When displayed by GIS coordinates, none of the wells fall within the radius.