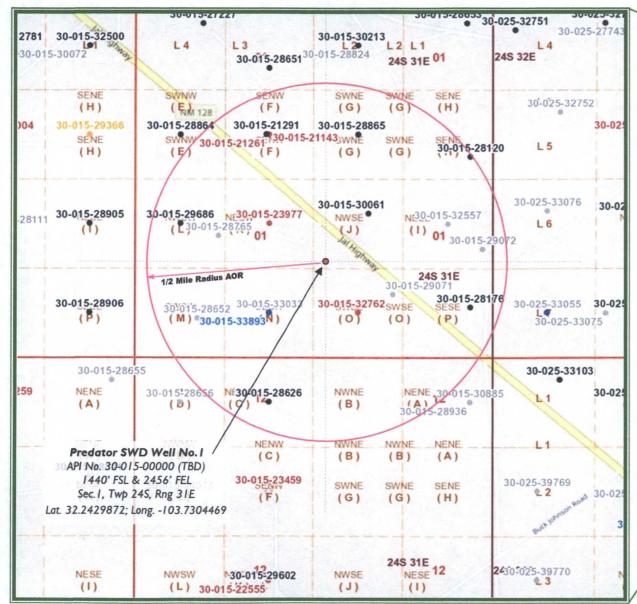

#### XIV. PROOF OF NOTICE pursuant to the following criteria is ATTACHED.

All applicants must furnish proof that a copy of the application has been furnished, by certified or registered mail, to the owner of the surface of the land on which the well is to be located and to each leasehold operator within one-half mile of the well location.

## C-108 - Item VI

## **Area of Review Well Data**

# THERE ARE NO WELLS WHICH PENETRATE THE PROPOSED DEVONIAN FORMATION IN THE ONE-HALF MILE AREA of REVIEW