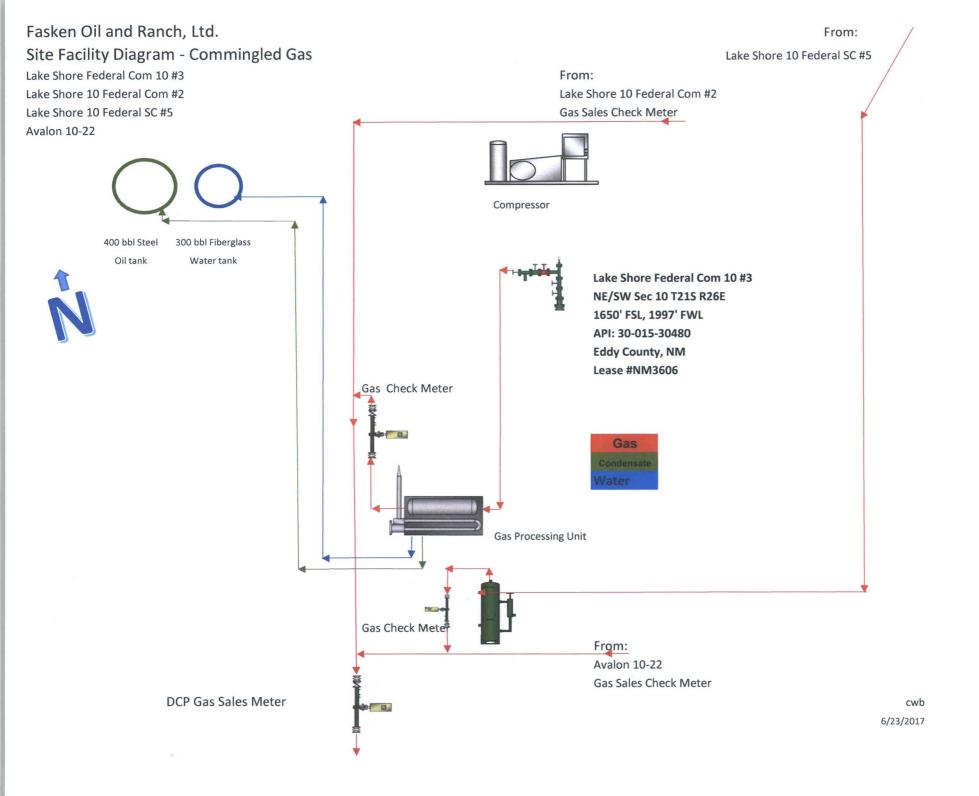

The attached map shows all the wells. Also attached is the site facility diagram of the tank battery on the No. 3, and the BLM case Recordation of all wells. Please note the federal royalty is the same for all wells at 12.5%.

## **Gas Metering:**

The Lakeshore Federal No. 3 has a gas meter that all wells will utilize for the gas production. Gas production will be measured at each wells location by a dry flow meter, and allocated back to each well by what went through DCP's EFM meter, located on the No. 3 location. The meters will be calibrated on a regular basis per API, NMOCD, and BLM specifications. The BLM and OCD will be notified of any future changes in the facilities. Pool Commingle Attachment for Gas Production for Lakeshore 10 Federal No. 2, 3, 5, and Avalon 10 Federal No. 22