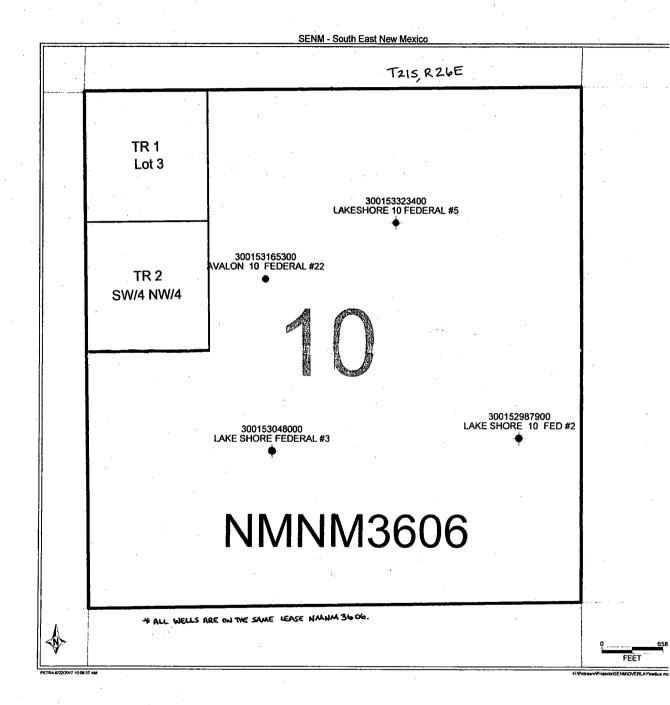

The attached map shows all the wells. Also attached is the site facility diagram of the tank battery on the No. 3, and the BLM case Recordation of all wells. Please note the federal royalty is the same for all wells at 12.5%.

| Lease Name and No.'s          | Pool Name And<br>Code                     | ΑΡΙ          | Gravities/ BTU on<br>Non-Commingled<br>Production | Volumes<br>MCFPD |  |
|-------------------------------|-------------------------------------------|--------------|---------------------------------------------------|------------------|--|
| Lakeshore 10 Federal No. 2    | Avalon Upper Penn<br>Gas (71000)          | 30-015-29879 | .6491 / 1117                                      | 75               |  |
| Lakeshore 10 Federal No. 3    | Avalon; Strawn<br>(71080) 30-015-30       |              | .6491 / 1117                                      | 75               |  |
| Lakeshore 10 Federal SC No. 5 | Catclaw Draw<br>Delaware, East<br>(10500) | 30-015-33234 | .87 / 1333                                        | 2                |  |
| Avalon 10 Federal No. 22      | Catclaw Draw<br>Delaware, East<br>(10500) | 30-015-31653 | .87 / 1333                                        | 12               |  |