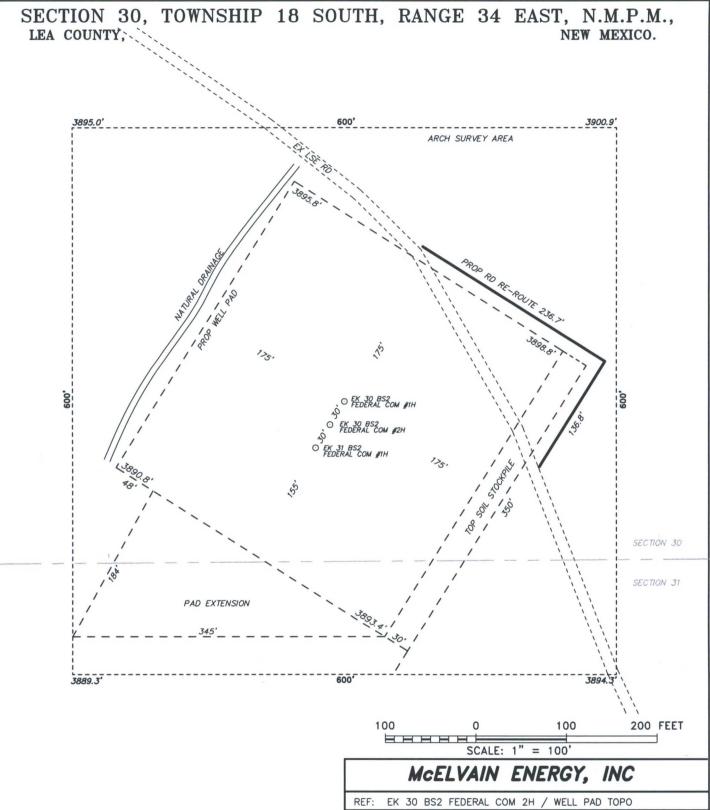

#### Oil & Gas Allocation Methodology:

The central tank battery is located on the shared well pad for the EK 30 BS2 Fed Com 1H & 2H and EK 31 BS2 Fed Com 1H wells located in SESE Sec. 30-T18S-R34E. The production from each well will flow through an inlet three phase metering separator utilizing Coriolis measurement to meter the oil. mag meter measurement to meter the water, and electronic gas orifice meter measurement for the gas. Gas sales generated from the VRU will be allocated back to each well on a monthly basis, utilizing a ratio calculated from each individual wells monthly oil production.

The EK 30 BS2 Fed Com 1H & 2H and EK 31 BS2 Fed Com 1H will have six 1000 bbl. oil tanks for oil storage and sales. The wells will have a common Targa CDP, for custody transfer gas sales. This Targa CDP will be installed on the EK 29 BS2 Fed Com 4H well pad in the SESE Sec. 30-T18S-R34E. Oil and gas production from all three wells will be metered at each individual well's three phase inlet separator.

Production from each well flows to each individual well's inlet three phase metering inlet separator (3 total). After initial separation, the gas is routed to an electronic gas orifice meter station onsite, and then transported offsite via a proposed McElvain Energy Inc. gas gathering pipeline (pending ROW#136851) to the Targa CDP. The oil is metered onsite with a Coriolis meter and commingled with the other well's oil into common heater treaters. The oil is then routed into a common production line flowing to the 1000 bbl. oil tanks. The water is metered onsite using a mag flow meter, then routed to a common produced water line flowing to one of the 1000 bbl. produced water tanks. Once the water tanks reach a pre-determined level, the produced water is routed via pipeline to the Seely Recycle Containment (ROW #136336) for storage and future use for hydraulic fracturing operations. Oil sales volumes are determined onsite by manually gauging the specific oil tank that is isolated for sales. The oil is then transported off site via oil transport trucks.