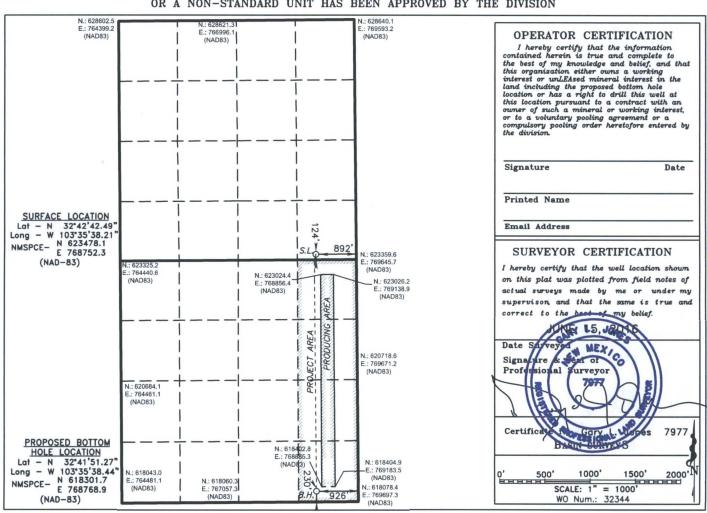

### APPLICATION FOR LEASE COMMINGLE, ALLOCATION, & OFF-LEASE MEASURMENT

McElvain Energy, Inc. is requesting approval of a lease commingle, allocation, and off-lease measurement for the following wells:

| Federal Lease: NMNM0 | 245247 & NMNM-116166 | •            |                 | Oil  |           |      |       |
|----------------------|----------------------|--------------|-----------------|------|-----------|------|-------|
| Well Name            | Location             | API#         | Pool 21650      | BOPD | Gravities | MCFD | BTU   |
| EK 30 BS2 Fed Com 1H | SESE Sec.30 T18SR34E | 30-025-42701 | EK; Bone Spring | 600* | 38*       | 600* | 1350* |
| Federal Lease: NMNM0 | 245247 & NMNM116166  |              |                 | Oil  |           |      |       |
| Well Name            | Location             | API#         | Pool 21650      | BOPD | Gravities | MCFD | BTU   |
| EK 30 BS2 Fed Com 2H | SESE Sec.30 T18SR34E | 30-025-43883 | EK; Bone Spring | 600* | 38*       | 600* | 1350* |
| Federal Lease: NMNM0 | 245247 & NMNM092780  | & NMNM10739  | 6               |      | Oil       |      |       |
| Well Name            | Location             | API#         | Pool 21650      | BOPD | Gravities | MCFD | BTU   |
| EK 31 BS2 Fed Com 1H | SESE Sec.30 T18SR34E | 30-025-43884 | EK; Bone Spring | 600* | 38*       | 600* | 1350* |

#### Individual Wells:

EK 30 BS2 Fed Com 1H...SHL NMNM-245247...BHL NMNM-245247 & NMNM-116166 EK 30 BS2 Fed Com 2H...SHL NMNM-245247...BHL NMNM-245247 & NMNM-116166 EK 31 BS2 Fed Com 1H...SHL NMNM-245247...BHL NMNM-245247 & NMNM -092780 & NMNM-107396