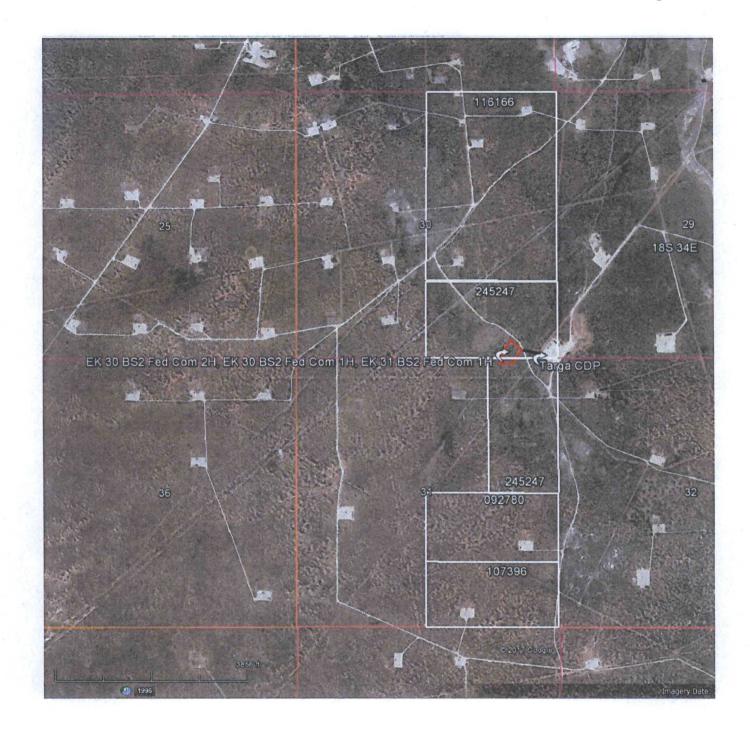

- The production volumes listed above are estimated production rates for these wells. Once the wells are drilled, the
  production information may be amended. BOPD & MCFD for the wells may be adjusted.
- The attached map displays the Federal leases associated with the well surface and bottom hole locations and the proposed off-lease measurement station located at the Targa Central Delivery Point (CDP) in section SESE 30 18S 34E.
- The Federal interests in all three wells are equal (12.5%).

The EK 30 BS2 Fed Com 1H & 2H and EK 31 BS2 Fed Com 1H will have six 1000 bbl. oil tanks for oil storage and sales. The wells will have a common Targa CDP, for custody transfer gas sales. This Targa CDP will be installed on the EK 29 BS2 Fed Com 4H well pad in the SESE Sec. 30-T18S-R34E. Oil and gas production from all three wells will be metered at each individual well's three phase inlet separator.