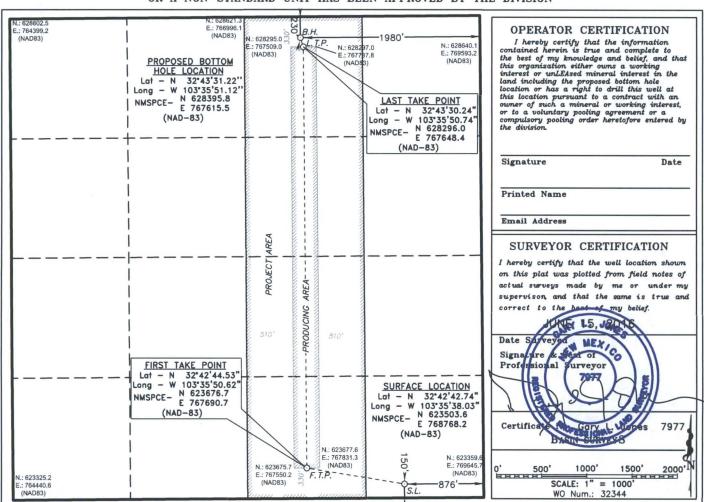

### APPLICATION FOR LEASE COMMINGLE, ALLOCATION, & OFF-LEASE MEASURMENT

McElvain Energy, Inc. is requesting approval of a lease commingle, allocation, and off-lease measurement for the following wells:

| Federal Lease: NMNM0 | 245247 & NMNM-116166 | •            |                 | Oil  |           |      |       |
|----------------------|----------------------|--------------|-----------------|------|-----------|------|-------|
| Well Name            | Location             | API#         | Pool 21650      | BOPD | Gravities | MCFD | BTU   |
| EK 30 BS2 Fed Com 1H | SESE Sec.30 T18SR34E | 30-025-42701 | EK; Bone Spring | 600* | 38*       | 600* | 1350* |
| Federal Lease: NMNM0 | 245247 & NMNM116166  |              |                 | Oil  |           |      |       |
| Well Name            | Location             | API#         | Pool 21650      | BOPD | Gravities | MCFD | BTU   |
| EK 30 BS2 Fed Com 2H | SESE Sec.30 T18SR34E | 30-025-43883 | EK; Bone Spring | 600* | 38*       | 600* | 1350* |
| Federal Lease: NMNM0 | 245247 & NMNM092780  | & NMNM10739  | 6               |      | Oil       |      |       |
| Well Name            | Location             | API#         | Pool 21650      | BOPD | Gravities | MCFD | BTU   |
| EK 31 BS2 Fed Com 1H | SESE Sec.30 T18SR34E | 30-025-43884 | EK; Bone Spring | 600* | 38*       | 600* | 1350* |

#### Individual Wells:

EK 30 BS2 Fed Com 1H...SHL NMNM-245247...BHL NMNM-245247 & NMNM-116166 EK 30 BS2 Fed Com 2H...SHL NMNM-245247...BHL NMNM-245247 & NMNM-116166 EK 31 BS2 Fed Com 1H...SHL NMNM-245247...BHL NMNM-245247 & NMNM -092780 & NMNM-107396