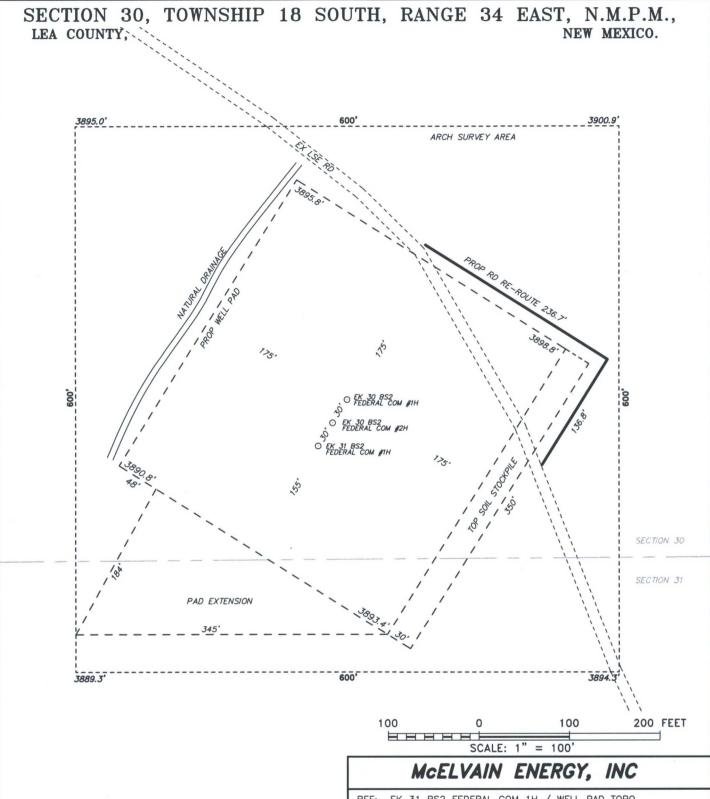

#### Oil & Gas Allocation Methodology:

The central tank battery is located on the shared well pad for the EK 30 BS2 Fed Com 1H & 2H and EK 31 BS2 Fed Com 1H wells located in SESE Sec. 30-T18S-R34E. The production from each well will flow through an inlet three phase metering separator utilizing Coriolis measurement to meter the oil. mag meter measurement to meter the water, and electronic gas orifice meter measurement for the gas. Gas sales generated from the VRU will be allocated back to each well on a monthly basis, utilizing a ratio calculated from each individual wells monthly oil production.

The EK 30 BS2 Fed Com 1H & 2H and EK 31 BS2 Fed Com 1H will have six 1000 bbl. oil tanks for oil storage and sales. The wells will have a common Targa CDP, for custody transfer gas sales. This Targa CDP will be installed on the EK 29 BS2 Fed Com 4H well pad in the SESE Sec. 30-T18S-R34E. Oil and gas production from all three wells will be metered at each individual well's three phase inlet separator.

Production from each well flows to each individual well's inlet three phase metering inlet separator (3 total). After initial separation, the gas is routed to an electronic gas orifice meter station onsite, and then transported offsite via a proposed McElvain Energy Inc. gas gathering pipeline (pending ROW#136851) to the Targa CDP. The oil is metered onsite with a Coriolis meter and commingled with the other well's oil into common heater treaters. The oil is then routed into a common production line flowing to the 1000 bbl. oil tanks. The water is metered onsite using a mag flow meter, then routed to a common produced water line flowing to one of the 1000 bbl. produced water tanks. Once the water tanks reach a pre-determined level, the produced water is routed via pipeline to the Seely Recycle Containment (ROW #136336) for storage and future use for hydraulic fracturing operations. Oil sales volumes are determined onsite by manually gauging the specific oil tank that is isolated for sales. The oil is then transported off site via oil transport trucks.