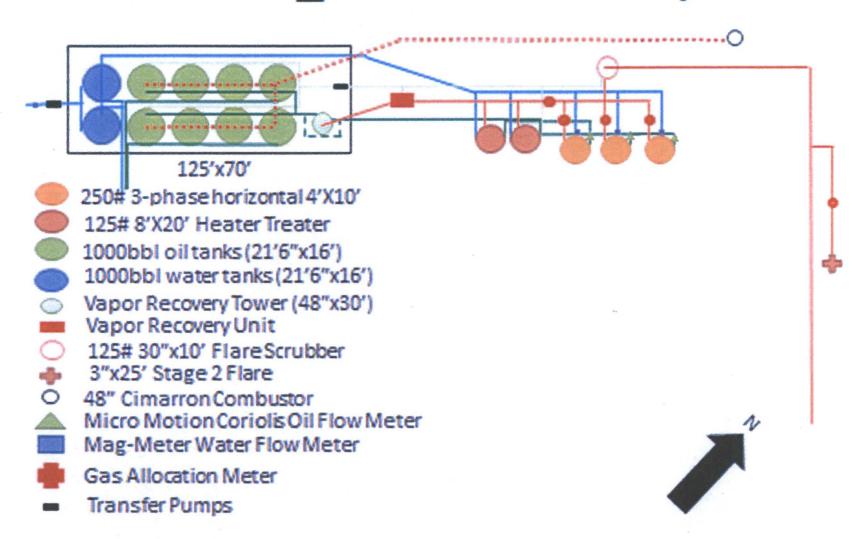

#### Oil & Gas Allocation Methodology:

The central tank battery is located on the shared well pad for the EK 30 BS2 Fed Com 1H & 2H and EK 31 BS2 Fed Com 1H wells located in SESE Sec. 30-T18S-R34E. The production from each well will flow through an inlet three phase metering separator utilizing Coriolis measurement to meter the oil. mag meter measurement to meter the water, and electronic gas orifice meter measurement for the gas. Gas sales generated from the VRU will be allocated back to each well on a monthly basis, utilizing a ratio calculated from each individual wells monthly oil production.

The EK 30 BS2 Fed Com 1H & 2H and EK 31 BS2 Fed Com 1H will have six 1000 bbl. oil tanks for oil storage and sales. The wells will have a common Targa CDP, for custody transfer gas sales. This Targa CDP will be installed on the EK 29 BS2 Fed Com 4H well pad in the SESE Sec. 30-T18S-R34E. Oil and gas production from all three wells will be metered at each individual well's three phase inlet separator.

Production from each well flows to each individual well's inlet three phase metering inlet separator (3 total). After initial separation, the gas is routed to an electronic gas orifice meter station onsite, and then transported offsite via a proposed McElvain Energy Inc. gas gathering pipeline (pending ROW#136851) to the Targa CDP. The oil is metered onsite with a Coriolis meter and commingled with the other well's oil into common heater treaters. The oil is then routed into a common production line flowing to the 1000 bbl. oil tanks. The water is metered onsite using a mag flow meter, then routed to a common produced water line flowing to one of the 1000 bbl. produced water tanks. Once the water tanks reach a pre-determined level, the produced water is routed via pipeline to the Seely Recycle Containment (ROW #136336) for storage and future use for hydraulic fracturing operations. Oil sales volumes are determined onsite by manually gauging the specific oil tank that is isolated for sales. The oil is then transported off site via oil transport trucks.