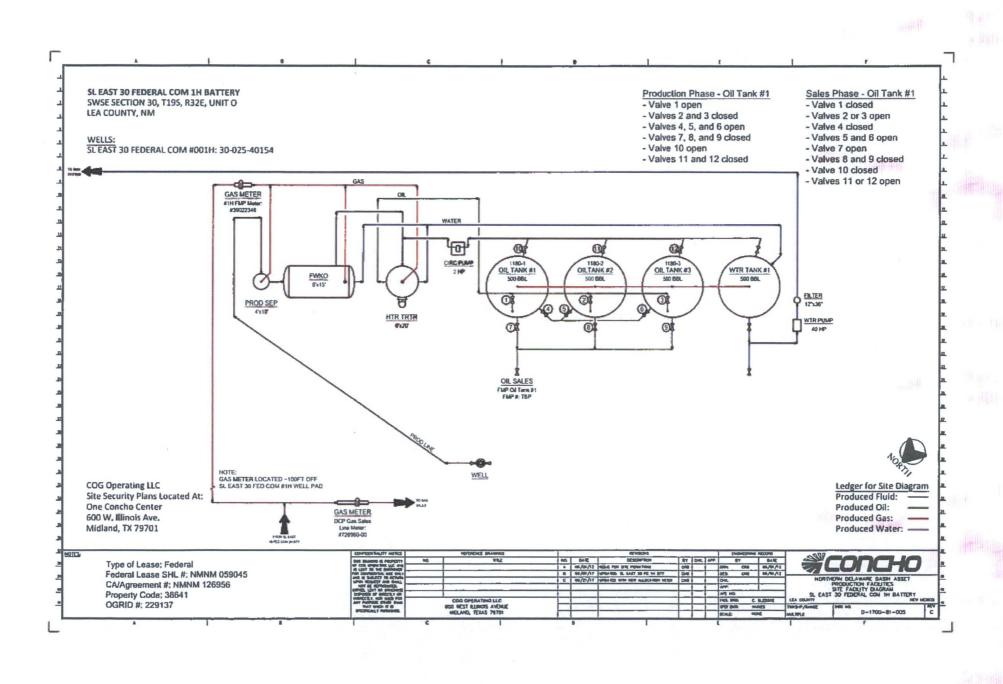

SHL: UL O Sec 20-T19S-R32E

330' FSL & 1670' FEL

BHL: UL B Sec 20-T19S-R32E

330' FNL & 1670' FEL

The SHL for the SL East 30 Federal Com #2H is located in Sec 19-19S-32E where the oil production is measured and sold. The producing area is in Sec 30-19S-R32E. The gas is separated and piped to the SL East 30 Federal Com #1H where it is commingled before entering the DCP sales meter #726960. Gas from both wells will be measured separately at their respective allocation meters prior to entering the line where it will flow to the gas sales meter.

Please see the attached Administrative Applicaton Checklist, plats for referenced wells, site facility diagrams, a map with lease boundries showing well and facility locations and proof of notice to all interest owners.