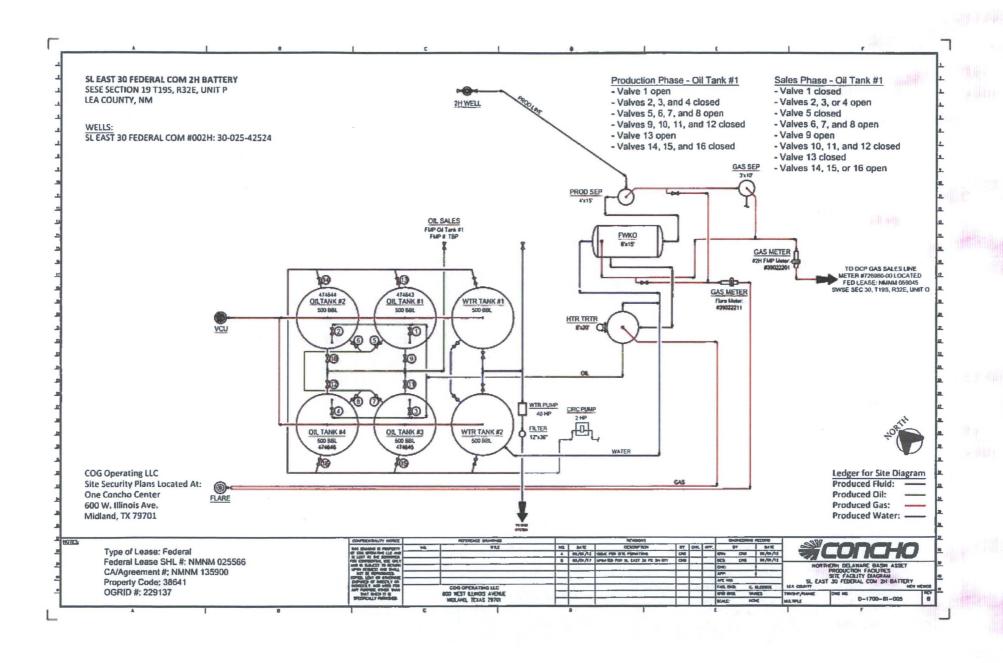

SHL: UL O Sec 20-T19S-R32E

330' FSL & 1670' FEL

BHL: UL B Sec 20-T19S-R32E

330' FNL & 1670' FEL

The SHL for the SL East 30 Federal Com #2H is located in Sec 19-19S-32E where the oil production is measured and sold. The producing area is in Sec 30-19S-R32E. The gas is separated and piped to the SL East 30 Federal Com #1H where it is commingled before entering the DCP sales meter #726960. Gas from both wells will be measured separately at their respective allocation meters prior to entering the line where it will flow to the gas sales meter.

Please see the attached Administrative Applicaton Checklist, plats for referenced wells, site facility diagrams, a map with lease boundries showing well and facility locations and proof of notice to all interest owners.