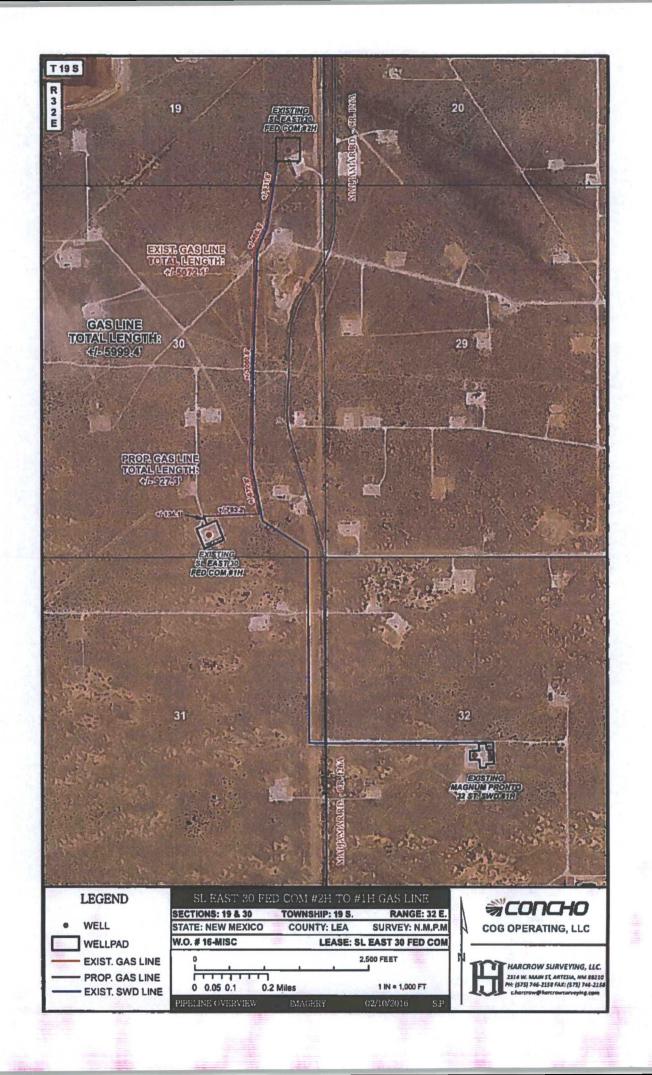

SL East 30 Federal Com #2H

API #30-025-42524

SHL: UL P Sec 19-T19S-R32E

520' FSL & 530' FEL

BHL: UL P Sec 30-T19S-R32E

352' FSL & 362' FEL

SL East 30 Federal Com #1H

API #30-025-40154

SHL: UL O Sec 20-T19S-R32E

330' FSL & 1670' FEL

BHL: UL B Sec 20-T19S-R32E

330' FNL & 1670' FEL

The SHL for the SL East 30 Federal Com #2H is located in Sec 19-19S-32E where the oil production is measured and sold. The producing area is in Sec 30-19S-R32E. The gas is separated and piped to the SL East 30 Federal Com #1H where it is commingled before entering the DCP sales meter #726960. Gas from both wells will be measured separately at their respective allocation meters prior to entering the line where it will flow to the gas sales meter.

Please see the attached Administrative Applicaton Checklist, plats for referenced wells, site facility diagrams, a map with lease boundries showing well and facility locations and proof of notice to all interest owners.