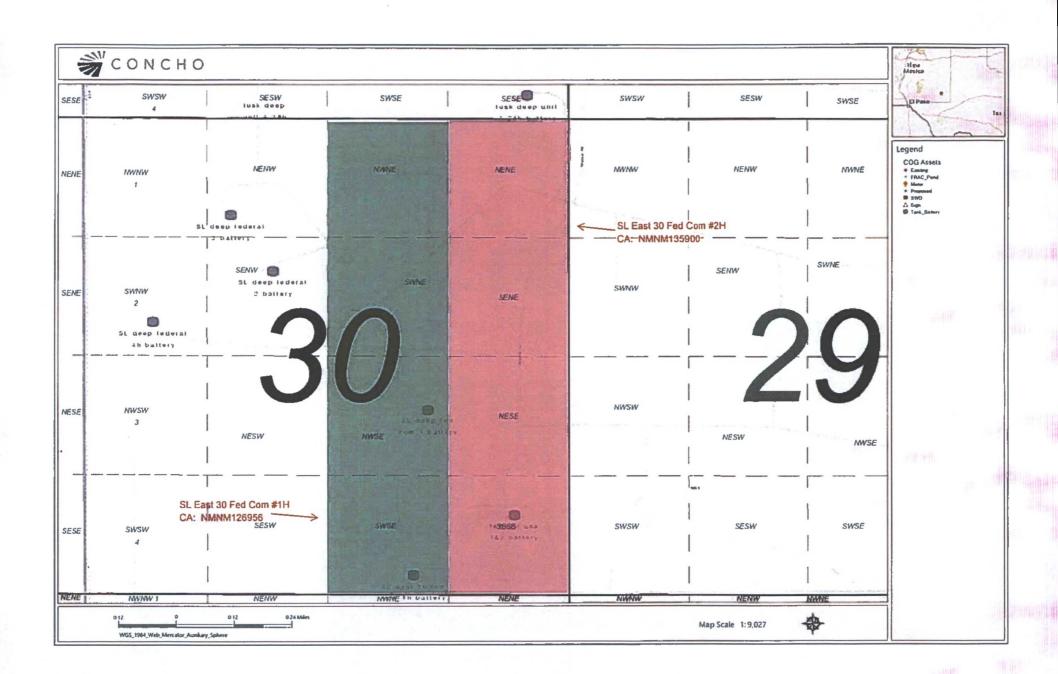

SL East 30 Federal Com #2H

API #30-025-42524

SHL: UL P Sec 19-T19S-R32E

520' FSL & 530' FEL

BHL: UL P Sec 30-T19S-R32E

352' FSL & 362' FEL

SL East 30 Federal Com #1H

API #30-025-40154

SHL: UL O Sec 20-T19S-R32E

330' FSL & 1670' FEL

BHL: UL B Sec 20-T19S-R32E

330' FNL & 1670' FEL

The SHL for the SL East 30 Federal Com #2H is located in Sec 19-19S-32E where the oil production is measured and sold. The producing area is in Sec 30-19S-R32E. The gas is separated and piped to the SL East 30 Federal Com #1H where it is commingled before entering the DCP sales meter #726960. Gas from both wells will be measured separately at their respective allocation meters prior to entering the line where it will flow to the gas sales meter.

Please see the attached Administrative Applicaton Checklist, plats for referenced wells, site facility diagrams, a map with lease boundries showing well and facility locations and proof of notice to all interest owners.