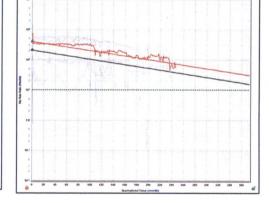

### Production Estimation Strawn – Bulldog State 01 and State CV 01

| Allocation | STRAWN Recompletion            |     |
|------------|--------------------------------|-----|
|            | EUR gas, MMscf                 | 229 |
| 7190       | Peak rate30, mscfd             | 536 |
|            | Di, %/year                     | 75% |
|            | Dmin, %/year                   | 6%  |
|            | b-factor                       | 0.8 |
|            | qf, mscfd                      | 10  |
|            | EUR Oil, MBO                   | 9   |
| 4/0/0      | Peak rate <sub>30</sub> , bopd | 34  |
|            | EUR Water, MBW                 | 25  |
|            | WOR, bw/bo                     | 2.7 |
|            | EUR MBOE                       | 47  |

Subject: RE: DHC Application - State CV Com 1 - OXY Bulldog St-1

Hi Mister David

For the % allocated production, Offset well production was estimated for each zone to be comingle, it was risked based on the comparison of rock properties in the analog wells and was extrapolated to the OXY Bulldog well and the State CV 01 comingle production. This is an estimation as I told you before, because for us these are new zones in the wells and we will get more info once we open them.