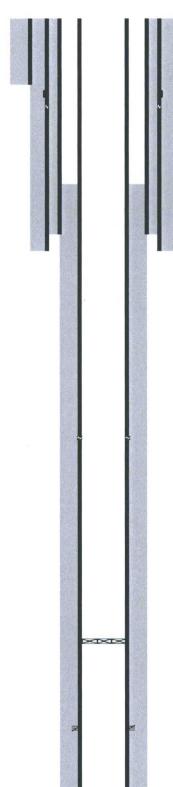

OXY USA WTP LP - Current OXY Bulldog State #1 API No. 30-015-29234

TD-11431'

17-1/2" hole @ 416' 13-3/8" csg @ 416' w/ 420sx-TOC-Surf-Circ

Csg part @ 1272' & 1432', sqz w/ 500sx cmt

7" csg @ 2902' w/ 250sx-TOC-Surf-Circ

11" hole @ 3050' 8-5/8" csg @ 3046' DVT @ 1210' w/ 1975sx-TOC-Surf-Circ

4/12-csg lk @ 5810-5842' sqz w/ 490sx cmt-TOC-2540'-Calc

CR @ 8381'

4/12-Perf @ 9500', sqz w/415sx cmt TOC-5852'-TS

6-1/4" hole @ 11431' 4-1/2" csg @ 11431' w/ 125sx-TOC-9566'-CBL

Perfs @ 10630-11154'

4/12-CIBP @ 10582'

PB-11385'

OXY USA WTP LP - Proposed OXY Bulldog State #1 API No. 30-015-29234

TD-11431'

17-1/2" hole @ 416' 13-3/8" csg @ 416' w/ 420sx-TOC-Surf-Circ

Csg part @ 1272' & 1432', sqz w/ 500sx cmt