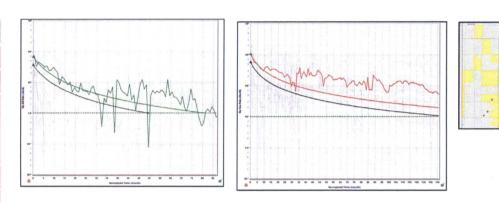

### Production Estimation Strawn – Bulldog State 01 and State CV 01

| Allocation | STRAWN Recompletion            |     |
|------------|--------------------------------|-----|
|            | EUR gas, MMscf                 | 229 |
| 7190       | Peak rate30, mscfd             | 536 |
|            | Di, %/year                     | 75% |
|            | Dmin, %/year                   | 6%  |
|            | b-factor                       | 0.8 |
|            | qf, mscfd                      | 10  |
|            | EUR Oil, MBO                   | 9   |
| 4/0/0      | Peak rate <sub>30</sub> , bopd | 34  |
|            | EUR Water, MBW                 | 25  |
|            | WOR, bw/bo                     | 2.7 |
|            | EUR MBOE                       | 47  |

Subject: RE: DHC Application - State CV Com 1 - OXY Bulldog St-1

Hi Mister David

For the % allocated production, Offset well production was estimated for each zone to be comingle, it was risked based on the comparison of rock properties in the analog wells and was extrapolated to the OXY Bulldog well and the State CV 01 comingle production. This is an estimation as I told you before, because for us these are new zones in the wells and we will get more info once we open them.