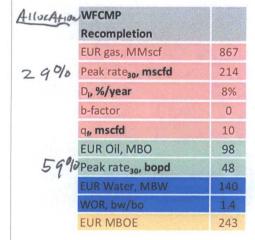

| DATA ELEMENT                                                                                                                                                                                | UPPER ZONE                             | INTERMEDIATE ZONE | LOWER ZONE                              |  |  |  |  |  |  |  |  |
|---------------------------------------------------------------------------------------------------------------------------------------------------------------------------------------------|----------------------------------------|-------------------|-----------------------------------------|--|--|--|--|--|--|--|--|
| Pool Name                                                                                                                                                                                   | Burton Flat Wolfcamp, North            |                   | Saladar Strawn                          |  |  |  |  |  |  |  |  |
| Pool Code                                                                                                                                                                                   | 73520                                  |                   | 84412                                   |  |  |  |  |  |  |  |  |
| Top and Bottom of Pay Section<br>(Perforated or Open-Hole Interval)                                                                                                                         | 9080-9217'                             |                   | 10319-10328'                            |  |  |  |  |  |  |  |  |
| Method of Production<br>(Flowing or Artificial Lift)                                                                                                                                        | Artificial                             |                   | Artificial                              |  |  |  |  |  |  |  |  |
| Bottomhole Pressure (Note: Pressure data will not be required if the bottom perforation in the lower zone is within 150% of the depth of the top perforation in the upper zone)             | 2580                                   |                   | 2580                                    |  |  |  |  |  |  |  |  |
| Oil Gravity or Gas BTU<br>(Degree API or Gas BTU)                                                                                                                                           | 1000                                   |                   | 1000                                    |  |  |  |  |  |  |  |  |
| Producing, Shut-In or<br>New Zone                                                                                                                                                           | New                                    | ,                 | New                                     |  |  |  |  |  |  |  |  |
| Date and Oil/Gas/Water Rates of<br>Last Production. (Note: For new zones with no production history,<br>applicant shall be required to attach production<br>estimates and supporting data.) | Date: See Production Type Curve Rates: | Date: Rates:      | Date: See Production  Rates: Type Curve |  |  |  |  |  |  |  |  |
| Fixed Allocation Percentage (Note: If allocation is based upon something other                                                                                                              | Oil Gas                                | Oil Gas           | Oil Gas                                 |  |  |  |  |  |  |  |  |
| than current or past production, supporting data or explanation will be required.)                                                                                                          | 59 % 29 %                              | % %               | 41 % 71                                 |  |  |  |  |  |  |  |  |

Subject: RE: DHC Application - State CV Com 1 - OXY Bulldog St-1

Hi Mister David

For the % allocated production, Offset well production was estimated for each zone to be comingle, it was risked based on the comparison of rock properties in the analog wells and was extrapolated to the OXY Bulldog well and the State CV 01 comingle production. This is an estimation as I told you before, because for us these are new zones in the wells and we will get more info once we open them.