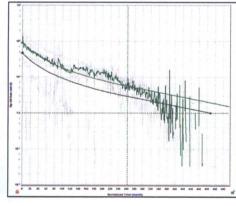

## Production Estimation Wolfcamp — Bulldog State 01 and State CV 01

District I
1625 N. French Dr., Habbs, NM 88240
Phone (\$75) 393-6161. Fav. (\$75) 393-0720
District II
1626 N. Frett St., Artiesia. NM 8821.)
Phone, (\$75) 745-1283. Fav. (\$75) 748-9720
District III
1000. Rio. Biozes. Road. Actic., NM 87410
Phone, (\$05) 334-6175. Fav. (\$05) 334-6170
District IIV
1220. S. St. Francis Dr., Santa Fu, NM 87505
Phone, (\$05) 476-3460. Fav. (\$05) 476-3462

Subject: RE: DHC Application - State CV Com 1 - OXY Bulldog St-1

Hi Mister David

For the % allocated production, Offset well production was estimated for each zone to be comingle, it was risked based on the comparison of rock properties in the analog wells and was extrapolated to the OXY Bulldog well and the State CV 01 comingle production. This is an estimation as I told you before, because for us these are new zones in the wells and we will get more info once we open them.