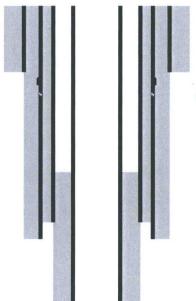

Perfs @ 10630-11154'

4/12-CIBP @ 10582'

PB-11385'

OXY USA WTP LP - Proposed OXY Bulldog State #1 API No. 30-015-29234

TD-11431'

17-1/2" hole @ 416' 13-3/8" csg @ 416' w/ 420sx-TOC-Surf-Circ

Csg part @ 1272' & 1432', sqz w/ 500sx cmt

7" csg @ 2902' w/ 250sx-TOC-Surf-Circ

11" hole @ 3050' 8-5/8" csg @ 3046' DVT @ 1210' w/ 1975sx-TOC-Surf-Circ

4/12-csg lk @ 5810-5842' sqz w/ 490sx cmt-TOC-2540'-Calc

Perfs @ 9080-9217'

4/12-Perf @ 9500', sqz w/415sx cmt TOC-5852'-TS 6-1/4" hole @ 11431' 4-1/2" csg @ 11431' w/ 125sx-TOC-9566'-CBL

Perfs @ 10319-10328'

Perfs @ 10630-11154'

**15sx @ 10582-10417' WOC-Tag** 4/12-CIBP @ 10582'

PB-11385'

**Application Downhole Commingling - Service List OXY USA WTP LP** OXY Buildog State #1 - 30-015-29234