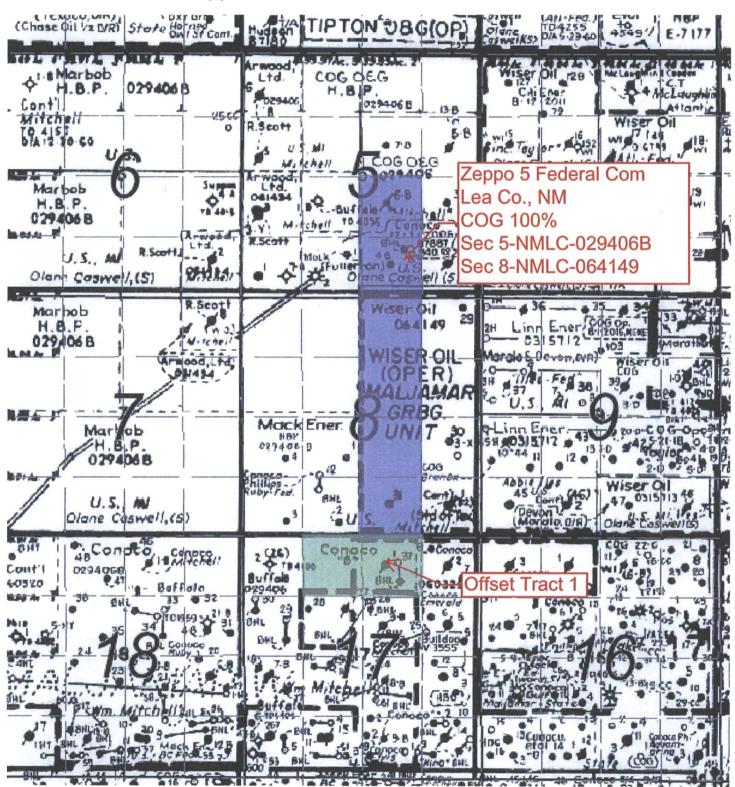

COG Operating LLC is the Operator in Section 5, 8, T17S, R32E. Conoco, Et. Al., as non-operating working interest owners of the leasehold in the offset tracts, has been sent notification via certified mail. Copies of said mail have been attached to this application.

COG Operating LLC is the Operator in Section 5, 8, T17S, R32E. ConocoPhillips, as Operator of the Yeso formation in the offset tracts, has been sent notification via certified mail. Copies of said mail have been attached to this application.

Cc: Subject:

RE: NSL Application, additional information: Zeppo 5 Federal Com No. 15H

Hey Leonard,

The Working Interest owner of Unit B of Sec 17 is ConocoPhillips 100%. Please let me know if you need anything else.

A list of working interest with percentages in the affected areas.

Reason: your last take point is less than 100 feet to the boundary toward Unit B of Section 17.