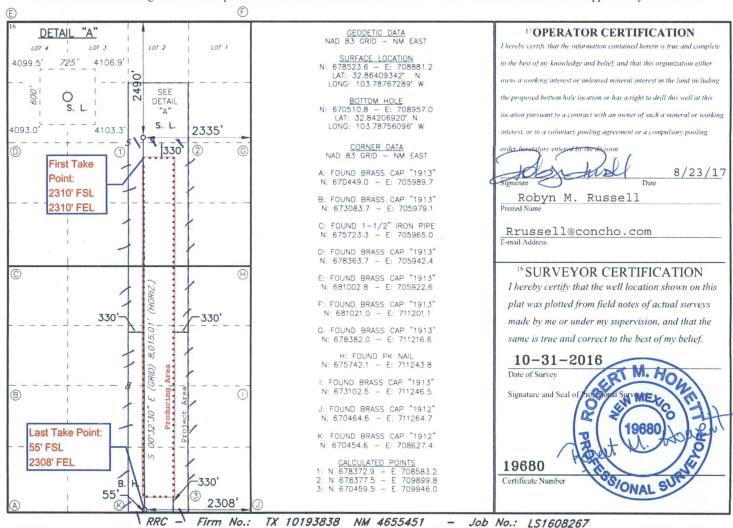

# State of New Mexico Energy, Minerals & Natural Resources Department OIL CONSERVATION DIVISION 1220 South St. Francis Dr. Santa Fe, NM 87505

Form C-102 Revised August 1, 2011 Submit one copy to appropriate District Office

■ AMENDED REPORT

WELL LOCATION AND ACREAGE DEDICATION PLAT

| <sup>1</sup> API Number          |            |                    |                  | <sup>2</sup> Pool Cod | c                    | <sup>3</sup> Pool Name |               |                                        |         |                                         |  |
|----------------------------------|------------|--------------------|------------------|-----------------------|----------------------|------------------------|---------------|----------------------------------------|---------|-----------------------------------------|--|
| 30-02                            |            |                    | 44500            |                       | Maljamar; Yeso, West |                        |               |                                        |         |                                         |  |
| <sup>4</sup> Property Code       |            |                    |                  | ZEPPO 5 FEDERAL COM   |                      |                        |               | <sup>6</sup> Well Number<br><b>15H</b> |         |                                         |  |
| <sup>7</sup> OGRID NO.<br>229137 |            | COG OPERATING, LLC |                  |                       |                      |                        |               |                                        |         | <sup>9</sup> Elevation<br><b>4099</b> ' |  |
|                                  |            |                    |                  |                       | 10 Surface           | Location               |               |                                        |         |                                         |  |
| UL or lot no.                    | Section    | Townsh             | ip Range         | Lot Idn               | Feet from the        | North/South line       | Feet From the | East/Wes                               | st line | County                                  |  |
| G                                | 5          | 17S                | 32E              |                       | 2490                 | NORTH                  | 2335          | EAS                                    | T       | LEA                                     |  |
|                                  |            |                    | 11 ]             | Bottom I              | Hole Location        | If Different Fro       | om Surface    |                                        |         |                                         |  |
| UL or lot no.                    | Section    | Townsh             | ip Range         | Lot Idn               | Feet from the        | North/South line       | Feet from the | East/Wes                               | st line | County                                  |  |
| 0                                | 8          | 17S                | 32E              |                       | 55                   | SOUTH                  | 2308          | EAS                                    | T       | LEA                                     |  |
| 12 Dedicated Acre                | s 13 Joint | or Infill          | 14 Consolidation | Code 15               | Order No.            | •                      |               |                                        |         |                                         |  |
| 240                              |            |                    |                  |                       |                      |                        |               |                                        |         |                                         |  |

No allowable will be assigned to this completion until all interest have been consolidated or a non-standard unit has been approved by the division.

BHL: 55 FSL 2308 FEL, UL O, Sec 8, T17S, R32E

TVD: 5700'

The granting of this NSL will optimize the completed lateral length of this wellbore, reducing waste while protecting correlative rights, and improving well economics and increasing revenue to the State of New Mexico and the Federal Government.

COG Operating LLC respectfully requests approval of a non-standard location for the following well(s):

Zeppo 5 Federal Com #15H - API #30-025-PENDING

SHL: 2490 FNL 2335 FEL, UL G, Sec 5, T17S, R32E

BHL: 55 FSL 2308 FEL, UL O, Sec 8, T17S, R32E

TVD: 5700'

The granting of this NSL will optimize the completed lateral length of this wellbore, reducing waste while protecting correlative rights, and improving well economics and increasing revenue to the State of New Mexico and the Federal Government.