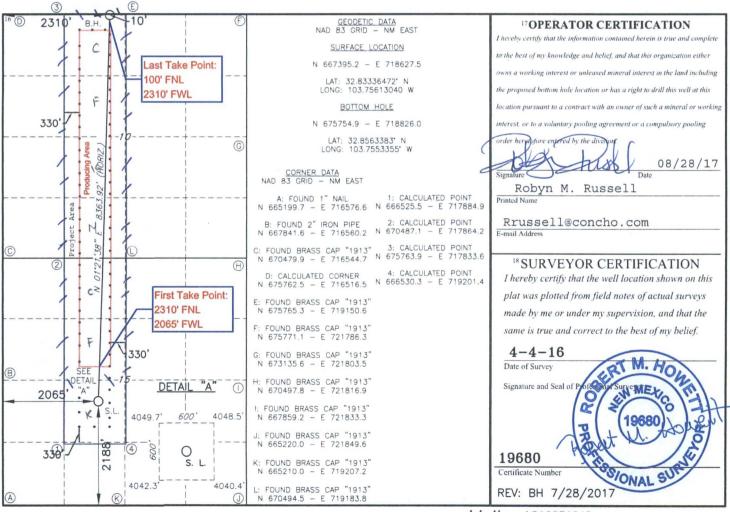

Nelson Federal Com #24H - API #30-025-PENDING

SHL: 2188 FSL 2065 FWL, UL K, Sec 15, T17S, R32E BHL: 10 FNL 2310 FWL, UL C, Sec 10, T17S, R32E

TVD: 6375'

The granting of this NSL will optimize the completed lateral length of this wellbore, reducing waste while protecting correlative rights, and improving well economics and increasing revenue to the State of New Mexico and the Federal Government.

#### WELL LOCATION AND ACREAGE DEDICATION PLAT

| ]                                 | API Number | r                          |                                                                                      | <sup>2</sup> Pool Code | <sup>3</sup> Pool Name |                  |               |               |          |  |
|-----------------------------------|------------|----------------------------|--------------------------------------------------------------------------------------|------------------------|------------------------|------------------|---------------|---------------|----------|--|
| 30-025                            | -          | 44500 Maljamar; Yeso, West |                                                                                      |                        |                        |                  |               |               |          |  |
| <sup>4</sup> Property Co<br>31755 | - 1        |                            | NELSON FEDERAL COM  6 Well Nu 24 H                                                   |                        |                        |                  |               |               |          |  |
| 70GRID<br>22913                   |            |                            | COG OPERATING, LLC 9Elevation 4043'                                                  |                        |                        |                  |               |               |          |  |
|                                   |            |                            |                                                                                      | *                      | 10 Surface             | Location         |               |               |          |  |
| UL or lot no.                     | Section    | Township                   | ownship Range Lot Idn Feet from the North South line Feet From the East/West line Co |                        |                        |                  |               |               | e County |  |
| K                                 | 15         | 17S                        | 32E                                                                                  |                        | 2188                   | SOUTH            | 2065          | WEST LEA      |          |  |
|                                   |            |                            | 11 ]                                                                                 | Bottom F               | Iole Location          | If Different Fro | om Surface    |               |          |  |
| UL or lot no.                     | Section    | Township                   | Range                                                                                | Lot Idn                | Feet from the          | North/South line | Feet from the | East/West lin | e County |  |
| C                                 | 10         | 17S                        | 32E                                                                                  |                        | 10                     | NORTH            | 2310          | WEST          | LEA      |  |
| 2 Dedicated Acre                  | s 13 Joint | or Infill 14               | Consolidation                                                                        | Code 15                | Order No.              |                  |               |               |          |  |
| 240                               |            |                            |                                                                                      |                        |                        |                  |               |               |          |  |
|                                   | 1          |                            |                                                                                      |                        |                        |                  |               |               |          |  |

Date: August 28, 2017

Subject: Nelson Federal Com #24H NSL Engineer Statement

COG Operating LLC (COG) is requesting a non-standard location exception (NSL) for this horizontal well to be able to access and drain Yeso reserves that would otherwise be left in the reservoir, thereby preventing waste of an economic resource. The Yeso is a very low permeability reservoir that does not sufficiently drain a great distance from wellbores and their hydraulic fractures. In addition, it would not be economical to try to access these reserves with a vertical well.