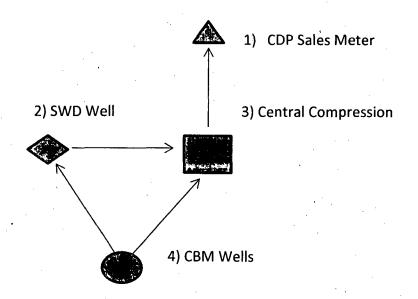

|
| \$10,000/line                      | \$10,000          | *Already in place                  | \$0            | Difference |
| Additional costs (USD)             | \$219,681         | Additional Costs                   | \$0            | \$219,681  |
| Surface Disturance (Acres)         | 1.4               | Surface Disturbance                | 0.0            | 1          |
| Additional Emissions (SCF)         | 7,248             | Additional Emissions               | 0              | 7,248      |

#### Other Considerations

#### **Paleontology Significance**

- Carson Fossil Pocket (T-25N, R-13W)
- Fossil Forest (T-23N, R-13W)
- Lybrook Fossil Area (T-23N, R-8 & 9W)

#### Wilderness Area

- Bisti De-Na Zin (T-24N, R-11, 12 & 13W)

## Attachment #7 Gathering System Block Diagram



#### Notes:

Produced gas from wells will be commingled as well as produced water. All produced water will be piped to the sunflower SWD and disposed of at that location. The produced water will be passed through a separator and any gas that is separated will be returned to the gas pipeline.

# Attachment No. 8 Interest Ownership Notification Dugan Production Corp.'s Application dated 10/2/17 Proposing the Addition of 54 Wells to Dugan Production's Koch Gathering System

Presenting evidence that interest ownership in the Koch Gathering System and the 52 wells proposed to be added have been given notice of Dugan's application, attached is:

- 1. The royalty interest for all 54 wells/locations being added is either federal (42 wells/locations), or State (12 wells/locations). There is no fe