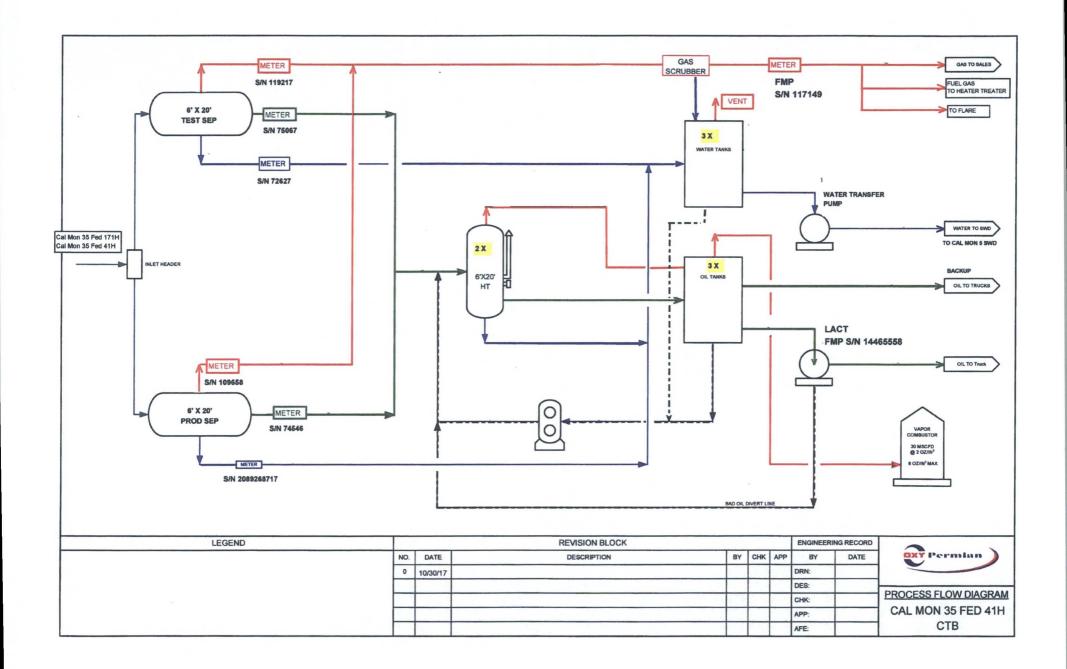

The oil production will be measured through a LACT (S/N 14465558, Lat 32.2674 Long -103.754), which will serve as the Facility Measurement Point (FMP). Production will then be allocated to each well based on well test and the amount of hours the well was operating in a given month.

Gas production will be separated and measured through an Oxy check meter (S/N 117149, Lat 32.2674 Long -103.754), which will serve as the FMP.

All water will be sent to the Cal Mon 5 salt water disposal well (SWD).

Each of the two wells at the Cal-Mon 35 Federal 41H battery will have a dedicated 6' X 20' three-phase separator. Each vessel will be equipped with oil turbine meters (S/N 74546 & S/N 75067), gas orifice meters (S/N 109658 & S/N 119217), and water turbine meters (S/N 2089268717 & S/N 72627). Oil production will flow through a 6' X 20' heater treater then sent to three oil storage tanks. It will then be pumped through a LACT (FMP, S/N 14465558) and trucked to sales.

Gas will be sent from the separators to a gas scrubber. It will then flow through an Oxy check meter (S/N 117149), which will serve as the gas FMP for the purpose of royalty payment, then sent to sales.

All water from the Cal Mon 35 Federal 41H Battery will be sent to the Cal Mon 5 SWD for disposal.

#### Additional Application Components:

The flow of production is shown in detail on the enclosed facility diagram. Also enclosed is a map detailing the lease boundaries, well and battery locations.

The working interest, royalty interest and overriding royalty interest owners are identical, so notice was not required.