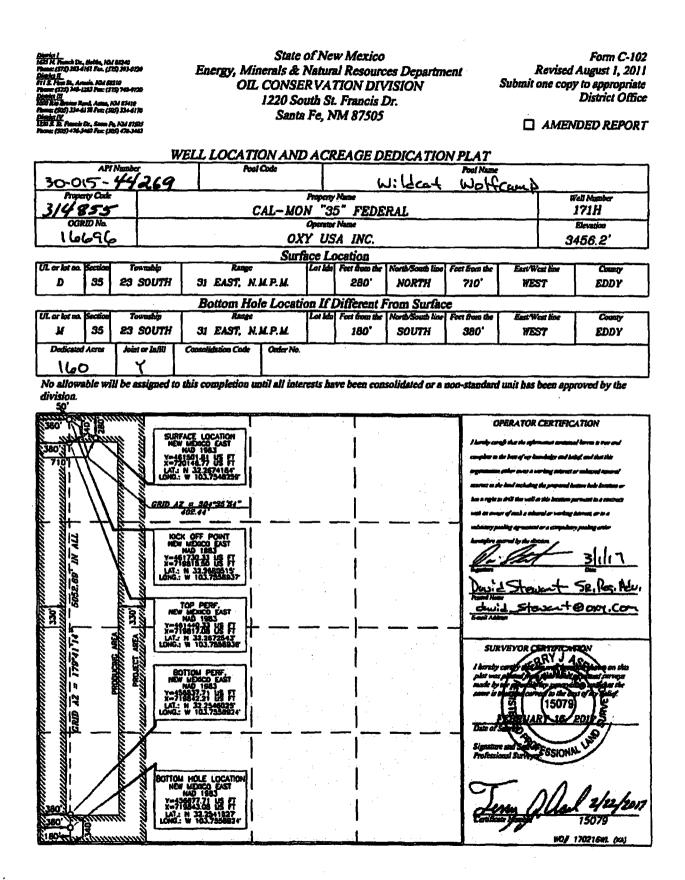

RECEIVED

MAMENDED REPORT

| 1                    |                                       |                 | ELL LOCAT                              | ION AND         | ACK             | EAGE D        | EDICA TIO                                                                                                       | NPLAT         |                          |                      |
|----------------------|---------------------------------------|-----------------|----------------------------------------|-----------------|-----------------|---------------|-----------------------------------------------------------------------------------------------------------------|---------------|--------------------------|----------------------|
| API Number Pool Code |                                       |                 |                                        | Pool Name       |                 |               |                                                                                                                 |               |                          |                      |
| 30-                  | ois                                   | -43140          | 137                                    | 567             |                 | 6             | Hon Ura                                                                                                         | w Bare        | Soving                   |                      |
| Proper<br>314        | <sup>#y Code</sup><br>どう <sup>2</sup> |                 |                                        |                 | Propeny<br>N "3 |               | RAL                                                                                                             | · · ·         |                          | Well Number<br>41H.  |
| OGI                  | UD Na.                                |                 |                                        |                 | Operate         |               |                                                                                                                 |               |                          | Elevation            |
| 161                  | 696                                   | 0               | •                                      | OXY USA INC.    |                 |               |                                                                                                                 | 3456.2'       |                          |                      |
| ,<br>,               | ,                                     |                 |                                        | Surf            | ace Lo          | ocation       |                                                                                                                 |               |                          | · ·                  |
| UL ar lot sa.        | Section                               | Tounship        | Range                                  |                 | Lot Ide         | Feet from the | Narth/South line                                                                                                | Feet from the | East West line           | County               |
| D                    | 35                                    | 23 SOUTH        | 31 EAST, N                             | I.M.P.M.        |                 | 250'          | NORTH                                                                                                           | 710'          | WEST                     | EDDY                 |
|                      |                                       |                 | Bottom He                              | ole Locatio     | on If I         | Different I   | From Surfac                                                                                                     | c             |                          |                      |
| UL or lot po.        | Section                               | Township        | Runge                                  |                 | Loi Ido         | Feet from the | North/South Line                                                                                                | Feet from the | East/West line           | County               |
| <b>₩</b>             | 35                                    | 23 SOUTH        | 31 EAST, N                             | I.M.P.M.        | } '             | 180'          | South                                                                                                           | 850'          | WEST                     | EDDY                 |
| Dedicated            | Acres                                 | Joist or Isfill | Consolidation Code                     | Order No.       | <u> </u>        |               |                                                                                                                 | ╘╍╌╌╌╍╄       |                          |                      |
| 160                  | 2                                     | N               |                                        |                 |                 |               |                                                                                                                 |               | *                        |                      |
| division.            |                                       |                 | this completion (                      | until all inter | ests ha         | ve been con   | solidated or a                                                                                                  | pon-standard  | vait hes been ep         | proved by the        |
| 710'                 | 3.5                                   |                 |                                        |                 |                 |               | A CONTRACTOR OF | 0             | PERATOR CERTIFI          | CATION               |
| (JULIU)              | Зў,                                   | NEW MEN         | K OFF POINT<br>MEDICO EAST<br>NAO 1983 |                 |                 | 1             |                                                                                                                 | J Annaly com  | if the the lifermane and | nal have to sure and |