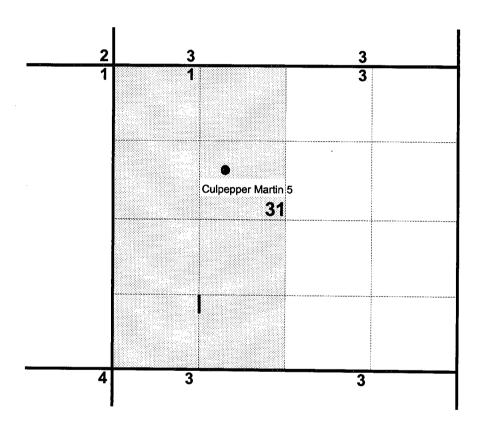

#### WELL LOCATION AND ACREAGE DEDICATION PLAT

| <sup>1</sup> API Number                                                                                                                             | _        | <sup>2</sup> Pool Code <sup>3</sup> Po |                               |                         | <sup>3</sup> Pool Name                                                                                                                                                                                                                                                                                                                                                                                                                                                                                                                                                                                              | ol Name       |                          |                      |          |  |
|-----------------------------------------------------------------------------------------------------------------------------------------------------|----------|----------------------------------------|-------------------------------|-------------------------|---------------------------------------------------------------------------------------------------------------------------------------------------------------------------------------------------------------------------------------------------------------------------------------------------------------------------------------------------------------------------------------------------------------------------------------------------------------------------------------------------------------------------------------------------------------------------------------------------------------------|---------------|--------------------------|----------------------|----------|--|
| 30-035-24301                                                                                                                                        |          |                                        | 72319/71599 <u>Blanco Mes</u> |                         |                                                                                                                                                                                                                                                                                                                                                                                                                                                                                                                                                                                                                     |               | a Verde/Basin Dakota     |                      |          |  |
| <sup>4</sup> Property Code                                                                                                                          |          |                                        |                               | <sup>5</sup> Property N | Vame                                                                                                                                                                                                                                                                                                                                                                                                                                                                                                                                                                                                                |               | <sup>6</sup> Well Number |                      |          |  |
| 21197                                                                                                                                               |          |                                        | Culpepper                     |                         | ****                                                                                                                                                                                                                                                                                                                                                                                                                                                                                                                                                                                                                | 5             |                          |                      |          |  |
| 7 OGRID No.                                                                                                                                         |          |                                        | 8 Operator Name               |                         |                                                                                                                                                                                                                                                                                                                                                                                                                                                                                                                                                                                                                     |               | 9 Elevation              |                      |          |  |
| 162928                                                                                                                                              |          | Taurus Exploration U.S.A., Inc.        |                               |                         |                                                                                                                                                                                                                                                                                                                                                                                                                                                                                                                                                                                                                     | 5820'         |                          |                      |          |  |
|                                                                                                                                                     |          |                                        | 10                            | Surface Loca            | ation                                                                                                                                                                                                                                                                                                                                                                                                                                                                                                                                                                                                               |               |                          |                      |          |  |
| 1 1 1                                                                                                                                               | Township | Range                                  | Lot. Idn                      | Feet from the           | North/South Line                                                                                                                                                                                                                                                                                                                                                                                                                                                                                                                                                                                                    | Feet from the | East/West line           |                      | County   |  |
| F 31                                                                                                                                                | 32N      | 12W                                    |                               | 1748                    | North                                                                                                                                                                                                                                                                                                                                                                                                                                                                                                                                                                                                               | 1773          | West                     |                      | San Juan |  |
| Bottom Hole Location If Different From Surface                                                                                                      |          |                                        |                               |                         |                                                                                                                                                                                                                                                                                                                                                                                                                                                                                                                                                                                                                     |               |                          |                      |          |  |
| UL or lot no. Section                                                                                                                               | Township | Range                                  | Lot. Idn                      | Feet from the           | North/South Line                                                                                                                                                                                                                                                                                                                                                                                                                                                                                                                                                                                                    | Feet from the | East/W                   | ast/West line County |          |  |
| 12 Dedicated Acres 13 Joint or Infill 14 Consolidation Code 15 Order No. 310.2/310.2                                                                |          |                                        |                               |                         |                                                                                                                                                                                                                                                                                                                                                                                                                                                                                                                                                                                                                     |               |                          |                      |          |  |
| NO ALLOWABLE WILL BE ASSIGNED TO THIS COMPLETION UNTIL ALL INTERESTS HAVE BEEN CONSOLIDATED OR A NONSTANDARD UNIT HAS BEEN APPROVED BY THE DIVISION |          |                                        |                               |                         |                                                                                                                                                                                                                                                                                                                                                                                                                                                                                                                                                                                                                     |               |                          |                      |          |  |
|                                                                                                                                                     |          |                                        |                               |                         | THE DIVISION  17 OPERATOR CERTIFICATION 1 hereby certify that the information contained herein is true and complete to the best of my knowledge and belief  Signature Gary Brink Printed Name Production Superintendent Title November 13, 1998 Date  18 SURVEYOR CERTIFICATION 1 hereby certify that the well location shown on this plat was plotted from field notes of actual surveys made by me or under my supervision, and that the same is true and correct to the best of my belief.  June 16, 1998 Date of Survey Signature and Seal of Professional Surveyer: Reissue of Original Survey by Fred B. Kerr |               |                          |                      |          |  |