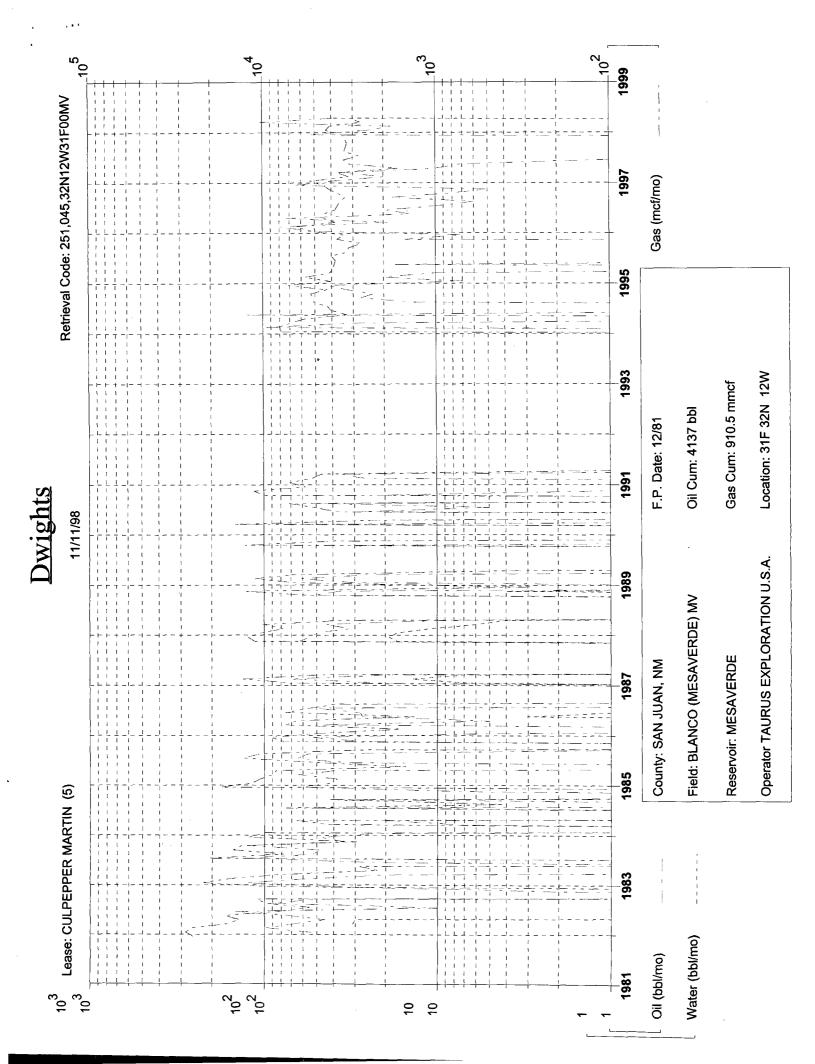

To comply with New Mexico Oil Conservation Rules, Taurus Exploration U.S.A., Inc. is submitting the following data for your approval of the proposed commingling:

- 1. For C-107A Application for Downhole Commingling
- 2. C-102 Location plat showing each spacing unit and dedicated acreage
- 3. Production curves for both the Mesa Verde and Dakota
- 4. Offset operator plat
- 5. Well location plat.
- 6. Allocation method.

#### APPLICATION FOR DOWNHOLE COMMINGLING

<u>X</u> YES \_\_\_NO

| Taurus Exploration U.S.A., Inc. 2198 Bloomfield Highway, Farmington, NM 87401  Operator Address                                                                                                                                                                                                                                                                                                                                                                                                                                                                   |                                                               |                                                                 |                                                              |  |  |  |  |
|-------------------------------------------------------------------------------------------------------------------------------------------------------------------------------------------------------------------------------------------------------------------------------------------------------------------------------------------------------------------------------------------------------------------------------------------------------------------------------------------------------------------------------------------------------------------|---------------------------------------------------------------|-----------------------------------------------------------------|--------------------------------------------------------------|--|--|--|--|
| Culpepper Martin                                                                                                                                                                                                                                                                                                                                                                                                                                                                                                                                                  | 5 F                                                           | Sec. 31 T32N R12W San Juan                                      |                                                              |  |  |  |  |
| Lease                                                                                                                                                                                                                                                                                                                                                                                                                                                                                                                                                             |                                                               |                                                                 | County Unit Lease Types: (check 1 or more)                   |  |  |  |  |
| OGRID NO. 162928 Property Cod                                                                                                                                                                                                                                                                                                                                                                                                                                                                                                                                     | e <u>21197</u> API NO. <u>30-04</u>                           | 15-24301 Federal                                                | , State, (and/or) Fee X                                      |  |  |  |  |
| The following facts are submitted in support of downhole commingling.                                                                                                                                                                                                                                                                                                                                                                                                                                                                                             | Upper<br>Zone                                                 | Intermediate<br>Zone                                            | Lower<br>Zone                                                |  |  |  |  |
| Pool Name and     Pool Code                                                                                                                                                                                                                                                                                                                                                                                                                                                                                                                                       | Blanco Mesa Verde<br>72319                                    |                                                                 | Basin Dakota<br>71599                                        |  |  |  |  |
| Top and Bottom of     Pay Section (Perforations)                                                                                                                                                                                                                                                                                                                                                                                                                                                                                                                  | 4498 - 4774                                                   |                                                                 | 6729 - 6838                                                  |  |  |  |  |
| Type of production     (Oil or Gas)                                                                                                                                                                                                                                                                                                                                                                                                                                                                                                                               | Gas                                                           |                                                                 | Gas                                                          |  |  |  |  |
| Method of Production     (Flowing or Artificial Lift)                                                                                                                                                                                                                                                                                                                                                                                                                                                                                                             | Flowing                                                       |                                                                 | Flowing                                                      |  |  |  |  |
| 5. Bottomhole Pressure                                                                                                                                                                                                                                                                                                                                                                                                                                                                                                                                            | a. (Current)                                                  | a.                                                              | a.                                                           |  |  |  |  |
| Oil Zones - Artificial Lift:<br>Estimated Current                                                                                                                                                                                                                                                                                                                                                                                                                                                                                                                 | 618 CaLc                                                      |                                                                 | 1100 CaLc                                                    |  |  |  |  |
| Gas & Oil - Flowing: Measured Current                                                                                                                                                                                                                                                                                                                                                                                                                                                                                                                             | b. (Original)                                                 | b.                                                              | b.                                                           |  |  |  |  |
| All Gas Zones: Estimated Or Measured Original                                                                                                                                                                                                                                                                                                                                                                                                                                                                                                                     | 1133 CaLc                                                     |                                                                 | 1668 CaLc                                                    |  |  |  |  |
| 6. Oil Gravity ( <sup>0</sup> API) or<br>Gas BTÜ Content)                                                                                                                                                                                                                                                                                                                                                                                                                                                                                                         | 1170 BTU                                                      |                                                                 | 1170 BTU                                                     |  |  |  |  |
| 7. Producing or Shut-In?                                                                                                                                                                                                                                                                                                                                                                                                                                                                                                                                          | Producing                                                     |                                                                 | Producing                                                    |  |  |  |  |
| Production Marginal? (yes or no)                                                                                                                                                                                                                                                                                                                                                                                                                                                                                                                                  | No                                                            |                                                                 | Yes                                                          |  |  |  |  |
| If Shut-In, give date and oil/gas/     water rates of last production                                                                                                                                                                                                                                                                                                                                                                                                                                                                                             | Date:                                                         | Date:                                                           | Date:                                                        |  |  |  |  |
| Note: For new zones with no production history, applicant shall be required to attach production                                                                                                                                                                                                                                                                                                                                                                                                                                                                  | Rates:                                                        | Rates:                                                          | Rates:                                                       |  |  |  |  |
| * If Producing, give date and oil/gas/<br>water rates of recent test                                                                                                                                                                                                                                                                                                                                                                                                                                                                                              | Date: 10/10/98 Rates:                                         | Date:<br>Rates:                                                 | Date: 10/30/98 Rates:                                        |  |  |  |  |
| (within 60 days)                                                                                                                                                                                                                                                                                                                                                                                                                                                                                                                                                  | .1/116/.1                                                     |                                                                 | 0/27/.5                                                      |  |  |  |  |
| 8. Fixed Percentage Allocation<br>Formula -% for each zone                                                                                                                                                                                                                                                                                                                                                                                                                                                                                                        | Oil: Gas: %                                                   | oil: Gas: See ** Attached**                                     | Oil: Gas: %                                                  |  |  |  |  |
| If allocation formula is based submit attachments with supp                                                                                                                                                                                                                                                                                                                                                                                                                                                                                                       | upon something other than currorting data and/or explaining n | ent or past production, or is benethod and providing rate proje | ased upon some other method, ections or other required data. |  |  |  |  |
| 10. Are all working, overriding, and royalty interests identical in all commingled zones?  If not, have all working, overriding, and royalty interests been notified by certified mail?  Have all offset operators been given written notice of the proposed downhole commingling?  X Yes — No                                                                                                                                                                                                                                                                    |                                                               |                                                                 |                                                              |  |  |  |  |
| 11. Will cross-flow occur?Yes X No If yes, are fluids compatible, will the formations not be damaged, will any cross-flowed production be recovered, and will the allocation formula be reliableYesNo (If No, attach explanation)                                                                                                                                                                                                                                                                                                                                 |                                                               |                                                                 |                                                              |  |  |  |  |
| 12. Are all produced fluids from all commingled zones compatible with each other?  X Yes No                                                                                                                                                                                                                                                                                                                                                                                                                                                                       |                                                               |                                                                 |                                                              |  |  |  |  |
| 13. Will the value of production be decreased by commingling? Yes _X_No (If Yes, attach explanation)                                                                                                                                                                                                                                                                                                                                                                                                                                                              |                                                               |                                                                 |                                                              |  |  |  |  |
| 14. If this well in on, or communitized with, state or federal lands, either the Commissioner of Public Lands or the United States Bureau of Land Management has been notified in writing of this application. X Yes No                                                                                                                                                                                                                                                                                                                                           |                                                               |                                                                 |                                                              |  |  |  |  |
| 15. NMOCD Reference Cases for Rule 303(D) Exceptions:  ORDER NO(S).                                                                                                                                                                                                                                                                                                                                                                                                                                                                                               |                                                               |                                                                 |                                                              |  |  |  |  |
| 16. ATTACHMENTS:                                                                                                                                                                                                                                                                                                                                                                                                                                                                                                                                                  |                                                               |                                                                 |                                                              |  |  |  |  |
| *C-102 for each zone to be commingled showing its spacing unit and acreage dedication.  * Production curve for each zone for at least one year. (If not available, attach explanation.)  * For zones with no production history, estimated production rates and supporting data.  * Data to support allocation method or formula.  * Notification list of all offset operators.  * Notification list of working, overriding, and royalty interests for uncommon interest cases.  * Any additional statements, data, or documents required to support commingling. |                                                               |                                                                 |                                                              |  |  |  |  |
| I hereby certify that the impromation above is true and complete to the best of my knowledge and belief.                                                                                                                                                                                                                                                                                                                                                                                                                                                          |                                                               |                                                                 |                                                              |  |  |  |  |
| SIGNATURE TITLE Prod. Superintendent DATE 11/12/98                                                                                                                                                                                                                                                                                                                                                                                                                                                                                                                |                                                               |                                                                 |                                                              |  |  |  |  |
| TYPE OR PRINT NAME Gary Brink TELEPHONE NO. ( 505 ) 325-6800                                                                                                                                                                                                                                                                                                                                                                                                                                                                                                      |                                                               |                                                                 |                                                              |  |  |  |  |