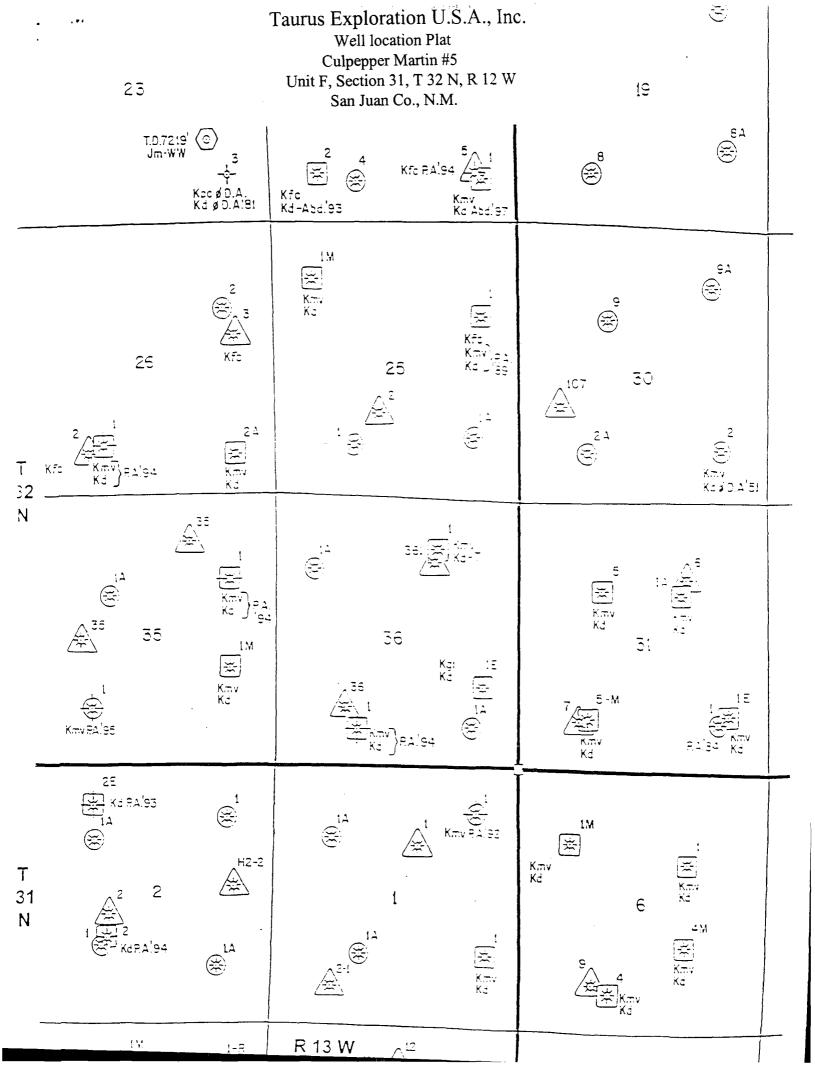

### Taurus Exploration U.S.A., Inc

# Culpepper Martin # 5 Offset Operator / Ownership Plat Blanco Mesa Verde/ Basin Dakota Downhole Commingling

Township 32 N, Range 12 W

- 1) Taurus Exploration U.S.A., Inc
- 2) Cross Timbers 6001 U.S. Hwy 64 Farmington, N.M. 87401
- 3) Burlington Resources P.O. Box 4289 Farmington, N.M. 87499-4289
- 4) Chateau Oil & Gas, Inc. 5802 U.S. Hwy 64 Farmington, N.M. 87401