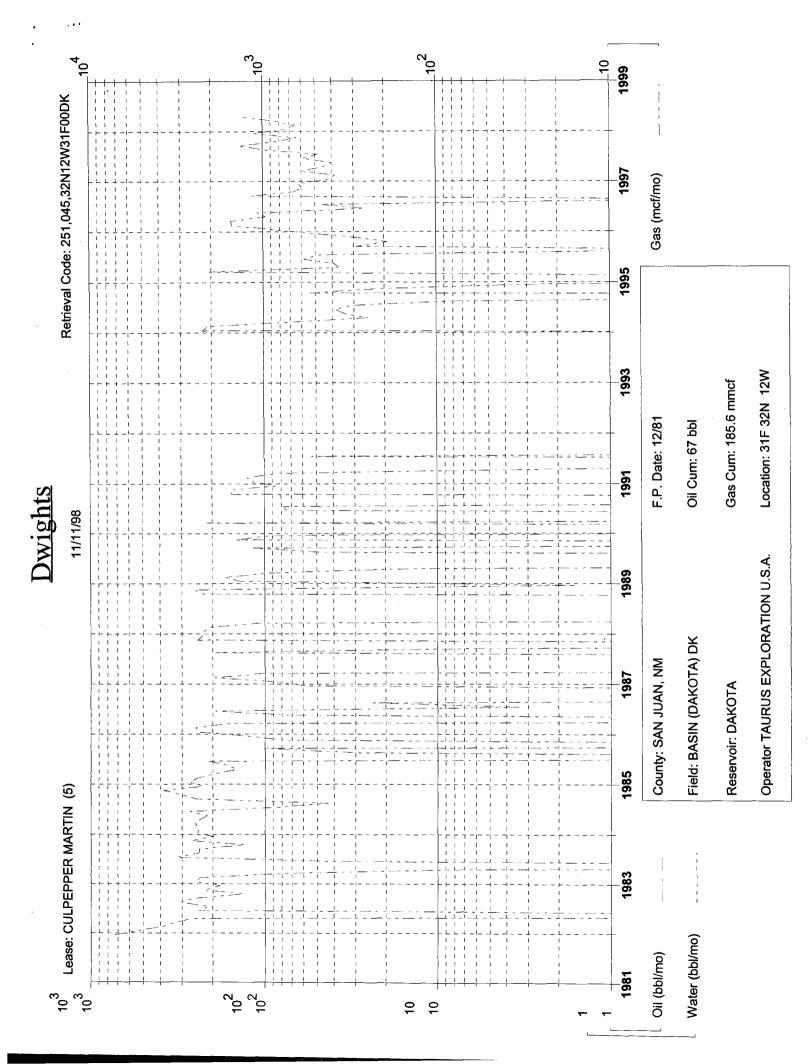

To comply with New Mexico Oil Conservation Rules, Taurus Exploration U.S.A., Inc. is submitting the following data for your approval of the proposed commingling:

- 1. For C-107A Application for Downhole Commingling
- 2. C-102 Location plat showing each spacing unit and dedicated acreage
- 3. Production curves for both the Mesa Verde and Dakota
- 4. Offset operator plat
- 5. Well location plat.
- 6. Allocation method.

#### APPLICATION FOR DOWNHOLE COMMINGLING

<u>X</u> YES \_\_\_NO

| Taurus Exploration U.S.A., Inc. 2198 Bloomfield Highway, Farmington, NM 87401  Operator Address                                                                                                                                                                                                                                                                                                                                                                                                                                                                   |                                                               |                                                                 |                                                              |  |  |  |  |
|-------------------------------------------------------------------------------------------------------------------------------------------------------------------------------------------------------------------------------------------------------------------------------------------------------------------------------------------------------------------------------------------------------------------------------------------------------------------------------------------------------------------------------------------------------------------|---------------------------------------------------------------|-----------------------------------------------------------------|--------------------------------------------------------------|--|--|--|--|
| Culpepper Martin                                                                                                                                                                                                                                                                                                                                                                                                                                                                                                                                                  | 5 F                                                           | Sec. 31 T32N R12W San Juan                                      |                                                              |  |  |  |  |
| Lease                                                                                                                                                                                                                                                                                                                                                                                                                                                                                                                                                             |                                                               |                                                                 | County Unit Lease Types: (check 1 or more)                   |  |  |  |  |
| OGRID NO. 162928 Property Cod                                                                                                                                                                                                                                                                                                                                                                                                                                                                                                                                     | e <u>21197</u> API NO. <u>30-04</u>                           | 15-24301 Federal                                                | , State, (and/or) Fee X                                      |  |  |  |  |
| The following facts are submitted in support of downhole commingling.                                                                                                                                                                                                                                                                                                                                                                                                                                                                                             | Upper<br>Zone                                                 | Intermediate<br>Zone                                            | Lower<br>Zone                                                |  |  |  |  |
| Pool Name and     Pool Code                                                                                                                                                                                                                                                                                                                                                                                                                                                                                                                                       | Blanco Mesa Verde<br>72319                                    |                                                                 | Basin Dakota<br>71599                                        |  |  |  |  |
| Top and Bottom of     Pay Section (Perforations)                                                                                                                                                                                                                                                                                                                                                                                                                                                                                                                  | 4498 - 4774                                                   |                                                                 | 6729 - 6838                                                  |  |  |  |  |
| Type of production     (Oil or Gas)                                                                                                                                                                                                                                                                                                                                                                                                                                                                                                                               | Gas                                                           |                                                                 | Gas                                                          |  |  |  |  |
| Method of Production     (Flowing or Artificial Lift)                                                                                                                                                                                                                                                                                                                                                                                                                                                                                                             | Flowing                                                       |                                                                 | Flowing                                                      |  |  |  |  |
| 5. Bottomhole Pressure                                                                                                                                                                                                                                                                                                                                                                                                                                                                                                                                            | a. (Current)                                                  | a.                                                              | a.                                                           |  |  |  |  |
| Oil Zones - Artificial Lift:<br>Estimated Current                                                                                                                                                                                                                                                                                                                                                                                                                                                                                                                 | 618 CaLc                                                      |                                                                 | 1100 CaLc                                                    |  |  |  |  |
| Gas & Oil - Flowing: Measured Current                                                                                                                                                                                                                                                                                                                                                                                                                                                                                                                             | b. (Original)                                                 | b.                                                              | b.                                                           |  |  |  |  |
| All Gas Zones: Estimated Or Measured Original                                                                                                                                                                                                                                                                                                                                                                                                                                                                                                                     | 1133 CaLc                                                     |                                                                 | 1668 CaLc                                                    |  |  |  |  |
| 6. Oil Gravity ( <sup>0</sup> API) or<br>Gas BTÜ Content)                                                                                                                                                                                                                                                                                                                                                                                                                                                                                                         | 1170 BTU                                                      |                                                                 | 1170 BTU                                                     |  |  |  |  |
| 7. Producing or Shut-In?                                                                                                                                                                                                                                                                                                                                                                                                                                                                                                                                          | Producing                                                     |                                                                 | Producing                                                    |  |  |  |  |
| Production Marginal? (yes or no)                                                                                                                                                                                                                                                                                                                                                                                                                                                                                                                                  | No                                                            |                                                                 | Yes                                                          |  |  |  |  |
| If Shut-In, give date and oil/gas/     water rates of last production                                                                                                                                                                                                                                                                                                                                                                                                                                                                                             | Date:                                                         | Date:                                                           | Date:                                                        |  |  |  |  |
| Note: For new zones with no production history, applicant shall be required to attach production                                                                                                                                                                                                                                                                                                                                                                                                                                                                  | Rates:                                                        | Rates:                                                          | Rates:                                                       |  |  |  |  |
| * If Producing, give date and oil/gas/<br>water rates of recent test                                                                                                                                                                                                                                                                                                                                                                                                                                                                                              | Date: 10/10/98 Rates:                                         | Date:<br>Rates:                                                 | Date: 10/30/98 Rates:                                        |  |  |  |  |
| (within 60 days)                                                                                                                                                                                                                                                                                                                                                                                                                                                                                                                                                  | .1/116/.1                                                     |                                                                 | 0/27/.5                                                      |  |  |  |  |
| 8. Fixed Percentage Allocation<br>Formula -% for each zone                                                                                                                                                                                                                                                                                                                                                                                                                                                                                                        | Oil: Gas: %                                                   | oil: Gas: See ** Attached**                                     | Oil: Gas: %                                                  |  |  |  |  |
| If allocation formula is based submit attachments with supp                                                                                                                                                                                                                                                                                                                                                                                                                                                                                                       | upon something other than currorting data and/or explaining n | ent or past production, or is benethod and providing rate proje | ased upon some other method, ections or other required data. |  |  |  |  |
| 10. Are all working, overriding, and royalty interests identical in all commingled zones?  If not, have all working, overriding, and royalty interests been notified by certified mail?  Have all offset operators been given written notice of the proposed downhole commingling?  X Yes — No                                                                                                                                                                                                                                                                    |                                                               |                                                                 |                                                              |  |  |  |  |
| 11. Will cross-flow occur?Yes X No If yes, are fluids compatible, will the formations not be damaged, will any cross-flowed production be recovered, and will the allocation formula be reliableYesNo (If No, attach explanation)                                                                                                                                                                                                                                                                                                                                 |                                                               |                                                                 |                                                              |  |  |  |  |
| 12. Are all produced fluids from all commingled zones compatible with each other?  X Yes No                                                                                                                                                                                                                                                                                                                                                                                                                                                                       |                                                               |                                                                 |                                                              |  |  |  |  |
| 13. Will the value of production be decreased by commingling? Yes _X_No (If Yes, attach explanation)                                                                                                                                                                                                                                                                                                                                                                                                                                                              |                                                               |                                                                 |                                                              |  |  |  |  |
| 14. If this well in on, or communitized with, state or federal lands, either the Commissioner of Public Lands or the United States Bureau of Land Management has been notified in writing of this application. X Yes No                                                                                                                                                                                                                                                                                                                                           |                                                               |                                                                 |                                                              |  |  |  |  |
| 15. NMOCD Reference Cases for Rule 303(D) Exceptions:  ORDER NO(S).                                                                                                                                                                                                                                                                                                                                                                                                                                                                                               |                                                               |                                                                 |                                                              |  |  |  |  |
| 16. ATTACHMENTS:                                                                                                                                                                                                                                                                                                                                                                                                                                                                                                                                                  |                                                               |                                                                 |                                                              |  |  |  |  |
| *C-102 for each zone to be commingled showing its spacing unit and acreage dedication.  * Production curve for each zone for at least one year. (If not available, attach explanation.)  * For zones with no production history, estimated production rates and supporting data.  * Data to support allocation method or formula.  * Notification list of all offset operators.  * Notification list of working, overriding, and royalty interests for uncommon interest cases.  * Any additional statements, data, or documents required to support commingling. |                                                               |                                                                 |                                                              |  |  |  |  |
| I hereby certify that the impromation above is true and complete to the best of my knowledge and belief.                                                                                                                                                                                                                                                                                                                                                                                                                                                          |                                                               |                                                                 |                                                              |  |  |  |  |
| SIGNATURE TITLE Prod. Superintendent DATE 11/12/98                                                                                                                                                                                                                                                                                                                                                                                                                                                                                                                |                                                               |                                                                 |                                                              |  |  |  |  |
| TYPE OR PRINT NAME Gary Brink TELEPHONE NO. ( 505 ) 325-6800                                                                                                                                                                                                                                                                                                                                                                                                                                                                                                      |                                                               |                                                                 |                                                              |  |  |  |  |