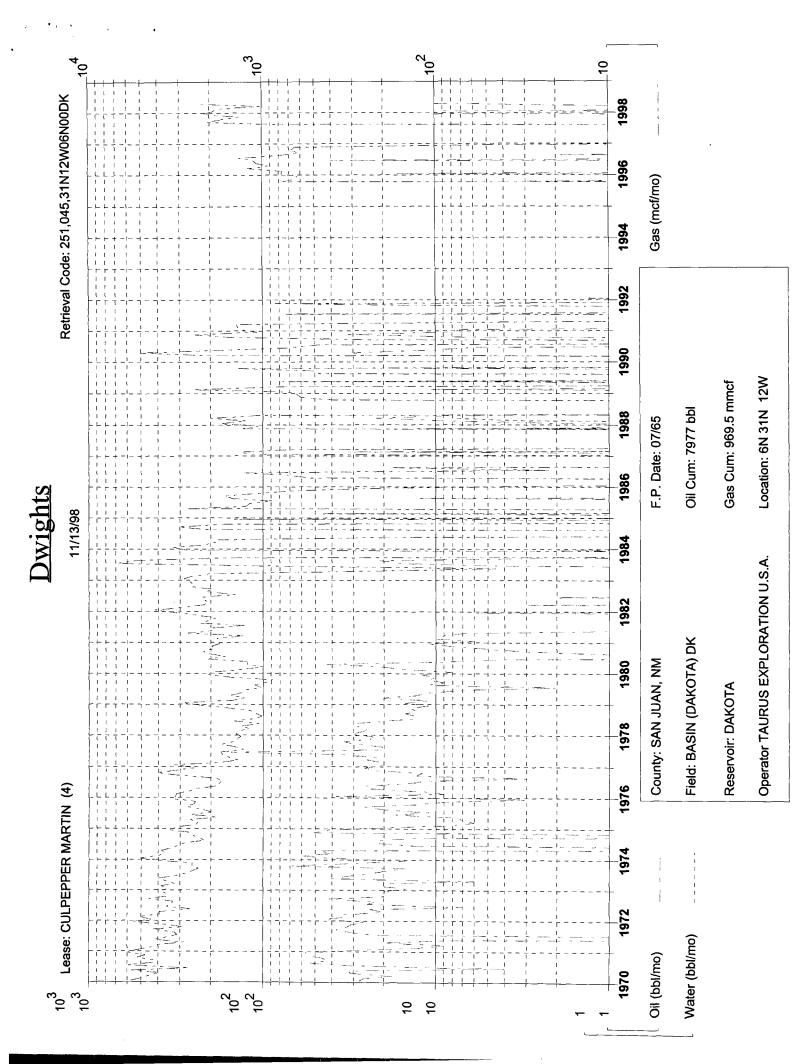

To comply with New Mexico Oil Conservation Rules, Taurus Exploration U.S.A., Inc. is submitting the following data for your approval of the proposed commingling:

- 1. For C107A Application for Downhole Commingling
- 2. C-102 Location plat showing each spacing unit and dedicated acreage
- 3. Production curves for both the Mesa Verde and Dakota
- 4. Offset operator plat
- 5. Well location plat.

#### APPLICATION FOR DOWNHOLE COMMINGLING

| Culpepper Martin                                                                                                                                                                                                                                                                                                                                                                                                                                                                                                                                                                     | 4 N                                | Sec. 6 T31N R12W                                                     | San Juan                                                          |  |  |  |  |  |
|--------------------------------------------------------------------------------------------------------------------------------------------------------------------------------------------------------------------------------------------------------------------------------------------------------------------------------------------------------------------------------------------------------------------------------------------------------------------------------------------------------------------------------------------------------------------------------------|------------------------------------|----------------------------------------------------------------------|-------------------------------------------------------------------|--|--|--|--|--|
| OGRID NO. 162928 Property Cod                                                                                                                                                                                                                                                                                                                                                                                                                                                                                                                                                        |                                    |                                                                      | County Unit Lease Types: (check 1 or more), State, (and/or) Fee_X |  |  |  |  |  |
| The following facts are submitted in support of downhole commingling:                                                                                                                                                                                                                                                                                                                                                                                                                                                                                                                | Upper<br>Zone                      | Intermediate<br>Zone                                                 | Lower<br>Zone                                                     |  |  |  |  |  |
| Pool Name and     Pool Code                                                                                                                                                                                                                                                                                                                                                                                                                                                                                                                                                          | Blanco MesaVerde<br>72319 -        |                                                                      | Basin Dakota<br>71599                                             |  |  |  |  |  |
| Top and Bottom of     Pay Section (Perforations)                                                                                                                                                                                                                                                                                                                                                                                                                                                                                                                                     | 4534 - 4777                        |                                                                      | 6723 - 6884                                                       |  |  |  |  |  |
| Type of production     (Oil or Gas)                                                                                                                                                                                                                                                                                                                                                                                                                                                                                                                                                  | Gas                                |                                                                      | Gas                                                               |  |  |  |  |  |
| Method of Production     (Flowing or Artificial Lift)                                                                                                                                                                                                                                                                                                                                                                                                                                                                                                                                | Flowing                            |                                                                      | Flowing                                                           |  |  |  |  |  |
| Bottomhole Pressure  Oil Zones - Artificial Lift:     Estimated Current                                                                                                                                                                                                                                                                                                                                                                                                                                                                                                              | a. <sup>(Current)</sup> 788 CaLc   | a.                                                                   | a.<br>1121 CaLc                                                   |  |  |  |  |  |
| Gas & Oil - Flowing:  Measured Current All Gas Zones: Estimated Or Measured Original                                                                                                                                                                                                                                                                                                                                                                                                                                                                                                 | b. <sup>(Original)</sup> 1141 CaLc | b.                                                                   | b. 2366 CaLc                                                      |  |  |  |  |  |
| 6. Oil Gravity ( <sup>O</sup> API) or<br>Gas BTU Content)                                                                                                                                                                                                                                                                                                                                                                                                                                                                                                                            | 1170 BTU                           |                                                                      | 1170 BTU                                                          |  |  |  |  |  |
| 7. Producing or Shut-In?                                                                                                                                                                                                                                                                                                                                                                                                                                                                                                                                                             | Shut In                            |                                                                      | Producing                                                         |  |  |  |  |  |
| Production Marginal? (yes or no)                                                                                                                                                                                                                                                                                                                                                                                                                                                                                                                                                     | Yes                                |                                                                      | Yes                                                               |  |  |  |  |  |
| If Shut-In, give date and oil/gas/ water rates of last production                                                                                                                                                                                                                                                                                                                                                                                                                                                                                                                    | Date: 1/1/86                       | Date:                                                                | Date:                                                             |  |  |  |  |  |
| Note: For new zones with no production history, applicant shall be required to attach production estimates and supporting data                                                                                                                                                                                                                                                                                                                                                                                                                                                       | Rates:<br>0/32/0                   | Rates:                                                               | Rates:                                                            |  |  |  |  |  |
| * If Producing, give date and oil/gas/<br>water rates of recent test<br>(within 60 days)                                                                                                                                                                                                                                                                                                                                                                                                                                                                                             | Date:<br>Rates:                    | Date:<br>Rates:                                                      | Date: 10/31/98<br>Rates:<br>.2/55/0                               |  |  |  |  |  |
| Fixed Percentage Allocation     Formula -% for each zone                                                                                                                                                                                                                                                                                                                                                                                                                                                                                                                             | Oil: Gas: %                        | Oil: Gas: See ** Attached**                                          | Oil: Gas: %                                                       |  |  |  |  |  |
| 9. If allocation formula is based submit attachments with supp                                                                                                                                                                                                                                                                                                                                                                                                                                                                                                                       | upon something other than curr     | rent or past production, or is be<br>method and providing rate proje | ased upon some other method,                                      |  |  |  |  |  |
| submit attachments with supporting data and/or explaining method and providing rate projections or other required data.  10. Are all working, overriding, and royalty interests identical in all commingled zones?  If not, have all working, overriding, and royalty interests been notified by certified mail?  Have all offset operators been given written notice of the proposed downhole commingling?  X Yes No Yes No                                                                                                                                                         |                                    |                                                                      |                                                                   |  |  |  |  |  |
| 11. Will cross-flow occur? Yes X No If yes, are fluids compatible, will the formations not be damaged, will any cross-flowed production be recovered, and will the allocation formula be reliable. Yes No (If No, attach explanation)                                                                                                                                                                                                                                                                                                                                                |                                    |                                                                      |                                                                   |  |  |  |  |  |
| 12. Are all produced fluids from all commingled zones compatible with each other?  YesNo (If No, attach explanation)                                                                                                                                                                                                                                                                                                                                                                                                                                                                 |                                    |                                                                      |                                                                   |  |  |  |  |  |
| 13. Will the value of production be decreased by commingling? Yes _X_No (If Yes, attach explanation)                                                                                                                                                                                                                                                                                                                                                                                                                                                                                 |                                    |                                                                      |                                                                   |  |  |  |  |  |
| 14. If this well in on, or communitized with, state or federal lands, either the Commissioner of Public Lands or the United States Bureau of Land Management has been notified in writing of this applicationYes No                                                                                                                                                                                                                                                                                                                                                                  |                                    |                                                                      |                                                                   |  |  |  |  |  |
| 15. NMOCD Reference Cases for Rule 303(D) Exceptions:  ORDER NO(S).                                                                                                                                                                                                                                                                                                                                                                                                                                                                                                                  |                                    |                                                                      |                                                                   |  |  |  |  |  |
| 16. ATTACHMENTS:  * C-102 for each zone to be commingled showing its spacing unit and acreage dedication.  * Production curve for each zone for at least one year. (If not available, attach explanation.)  * For zones with no production history, estimated production rates and supporting data.  * Data to support allocation method or formula.  * Notification list of all offset operators.  * Notification list of working, overriding, and royalty interests for uncommon interest cases.  * Any additional statements, data, or documents required to support commingling. |                                    |                                                                      |                                                                   |  |  |  |  |  |
| hereby certify that the information above is true and complete to the best of my knowledge and belief.                                                                                                                                                                                                                                                                                                                                                                                                                                                                               |                                    |                                                                      |                                                                   |  |  |  |  |  |
| SIGNATURE 12 MM 12 Mm                                                                                                                                                                                                                                                                                                                                                                                                                                                                                                                                                                | 1                                  | TITLE <u>Prod. Superintendent</u>                                    | DATE <u>11/16/98</u>                                              |  |  |  |  |  |
| TYPE OR PRINT NAME dary Brink TELEPHONE NO. ( 505 ) 325-6800                                                                                                                                                                                                                                                                                                                                                                                                                                                                                                                         |                                    |                                                                      |                                                                   |  |  |  |  |  |