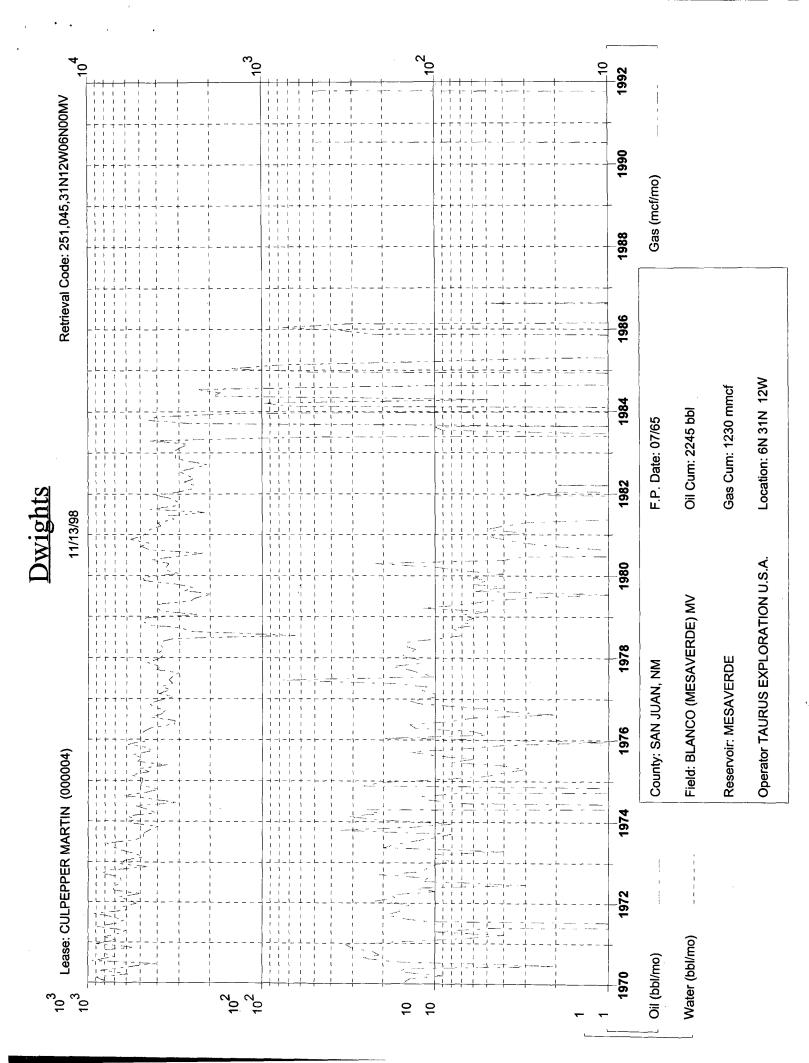

To comply with New Mexico Oil Conservation Rules, Taurus Exploration U.S.A., Inc. is submitting the following data for your approval of the proposed commingling:

- 1. For C107A Application for Downhole Commingling
- 2. C-102 Location plat showing each spacing unit and dedicated acreage
- 3. Production curves for both the Mesa Verde and Dakota
- 4. Offset operator plat
- 5. Well location plat.

#### APPLICATION FOR DOWNHOLE COMMINGLING

| Culpepper Martin                                                                                                                                                                                                                                                                                                                                                                                                                                                                                                                                                                     | 4 N                                | Sec. 6 T31N R12W                                                     | San Juan                                                          |  |  |  |  |  |
|--------------------------------------------------------------------------------------------------------------------------------------------------------------------------------------------------------------------------------------------------------------------------------------------------------------------------------------------------------------------------------------------------------------------------------------------------------------------------------------------------------------------------------------------------------------------------------------|------------------------------------|----------------------------------------------------------------------|-------------------------------------------------------------------|--|--|--|--|--|
| OGRID NO. 162928 Property Cod                                                                                                                                                                                                                                                                                                                                                                                                                                                                                                                                                        |                                    |                                                                      | County Unit Lease Types: (check 1 or more), State, (and/or) Fee_X |  |  |  |  |  |
| The following facts are submitted in support of downhole commingling:                                                                                                                                                                                                                                                                                                                                                                                                                                                                                                                | Upper<br>Zone                      | Intermediate<br>Zone                                                 | Lower<br>Zone                                                     |  |  |  |  |  |
| Pool Name and     Pool Code                                                                                                                                                                                                                                                                                                                                                                                                                                                                                                                                                          | Blanco MesaVerde<br>72319 -        |                                                                      | Basin Dakota<br>71599                                             |  |  |  |  |  |
| Top and Bottom of     Pay Section (Perforations)                                                                                                                                                                                                                                                                                                                                                                                                                                                                                                                                     | 4534 - 4777                        |                                                                      | 6723 - 6884                                                       |  |  |  |  |  |
| Type of production     (Oil or Gas)                                                                                                                                                                                                                                                                                                                                                                                                                                                                                                                                                  | Gas                                |                                                                      | Gas                                                               |  |  |  |  |  |
| Method of Production     (Flowing or Artificial Lift)                                                                                                                                                                                                                                                                                                                                                                                                                                                                                                                                | Flowing                            |                                                                      | Flowing                                                           |  |  |  |  |  |
| Bottomhole Pressure  Oil Zones - Artificial Lift:     Estimated Current                                                                                                                                                                                                                                                                                                                                                                                                                                                                                                              | a. <sup>(Current)</sup> 788 CaLc   | a.                                                                   | a.<br>1121 CaLc                                                   |  |  |  |  |  |
| Gas & Oil - Flowing:  Measured Current All Gas Zones: Estimated Or Measured Original                                                                                                                                                                                                                                                                                                                                                                                                                                                                                                 | b. <sup>(Original)</sup> 1141 CaLc | b.                                                                   | b. 2366 CaLc                                                      |  |  |  |  |  |
| 6. Oil Gravity ( <sup>O</sup> API) or<br>Gas BTU Content)                                                                                                                                                                                                                                                                                                                                                                                                                                                                                                                            | 1170 BTU                           |                                                                      | 1170 BTU                                                          |  |  |  |  |  |
| 7. Producing or Shut-In?                                                                                                                                                                                                                                                                                                                                                                                                                                                                                                                                                             | Shut In                            |                                                                      | Producing                                                         |  |  |  |  |  |
| Production Marginal? (yes or no)                                                                                                                                                                                                                                                                                                                                                                                                                                                                                                                                                     | Yes                                |                                                                      | Yes                                                               |  |  |  |  |  |
| If Shut-In, give date and oil/gas/ water rates of last production                                                                                                                                                                                                                                                                                                                                                                                                                                                                                                                    | Date: 1/1/86                       | Date:                                                                | Date:                                                             |  |  |  |  |  |
| Note: For new zones with no production history, applicant shall be required to attach production estimates and supporting data                                                                                                                                                                                                                                                                                                                                                                                                                                                       | Rates:<br>0/32/0                   | Rates:                                                               | Rates:                                                            |  |  |  |  |  |
| * If Producing, give date and oil/gas/<br>water rates of recent test<br>(within 60 days)                                                                                                                                                                                                                                                                                                                                                                                                                                                                                             | Date:<br>Rates:                    | Date:<br>Rates:                                                      | Date: 10/31/98<br>Rates:<br>.2/55/0                               |  |  |  |  |  |
| Fixed Percentage Allocation     Formula -% for each zone                                                                                                                                                                                                                                                                                                                                                                                                                                                                                                                             | Oil: Gas: %                        | Oil: Gas: See ** Attached**                                          | Oil: Gas: %                                                       |  |  |  |  |  |
| 9. If allocation formula is based submit attachments with supp                                                                                                                                                                                                                                                                                                                                                                                                                                                                                                                       | upon something other than curr     | rent or past production, or is be<br>method and providing rate proje | ased upon some other method,                                      |  |  |  |  |  |
| submit attachments with supporting data and/or explaining method and providing rate projections or other required data.  10. Are all working, overriding, and royalty interests identical in all commingled zones?  If not, have all working, overriding, and royalty interests been notified by certified mail?  Have all offset operators been given written notice of the proposed downhole commingling?  X Yes No Yes No                                                                                                                                                         |                                    |                                                                      |                                                                   |  |  |  |  |  |
| 11. Will cross-flow occur? Yes X No If yes, are fluids compatible, will the formations not be damaged, will any cross-flowed production be recovered, and will the allocation formula be reliable. Yes No (If No, attach explanation)                                                                                                                                                                                                                                                                                                                                                |                                    |                                                                      |                                                                   |  |  |  |  |  |
| 12. Are all produced fluids from all commingled zones compatible with each other?  YesNo (If No, attach explanation)                                                                                                                                                                                                                                                                                                                                                                                                                                                                 |                                    |                                                                      |                                                                   |  |  |  |  |  |
| 13. Will the value of production be decreased by commingling? Yes _X_No (If Yes, attach explanation)                                                                                                                                                                                                                                                                                                                                                                                                                                                                                 |                                    |                                                                      |                                                                   |  |  |  |  |  |
| 14. If this well in on, or communitized with, state or federal lands, either the Commissioner of Public Lands or the United States Bureau of Land Management has been notified in writing of this applicationYes No                                                                                                                                                                                                                                                                                                                                                                  |                                    |                                                                      |                                                                   |  |  |  |  |  |
| 15. NMOCD Reference Cases for Rule 303(D) Exceptions:  ORDER NO(S).                                                                                                                                                                                                                                                                                                                                                                                                                                                                                                                  |                                    |                                                                      |                                                                   |  |  |  |  |  |
| 16. ATTACHMENTS:  * C-102 for each zone to be commingled showing its spacing unit and acreage dedication.  * Production curve for each zone for at least one year. (If not available, attach explanation.)  * For zones with no production history, estimated production rates and supporting data.  * Data to support allocation method or formula.  * Notification list of all offset operators.  * Notification list of working, overriding, and royalty interests for uncommon interest cases.  * Any additional statements, data, or documents required to support commingling. |                                    |                                                                      |                                                                   |  |  |  |  |  |
| hereby certify that the information above is true and complete to the best of my knowledge and belief.                                                                                                                                                                                                                                                                                                                                                                                                                                                                               |                                    |                                                                      |                                                                   |  |  |  |  |  |
| SIGNATURE 12 MM 12 Mm                                                                                                                                                                                                                                                                                                                                                                                                                                                                                                                                                                | 1                                  | TITLE <u>Prod. Superintendent</u>                                    | DATE <u>11/16/98</u>                                              |  |  |  |  |  |
| TYPE OR PRINT NAME dary Brink TELEPHONE NO. ( 505 ) 325-6800                                                                                                                                                                                                                                                                                                                                                                                                                                                                                                                         |                                    |                                                                      |                                                                   |  |  |  |  |  |