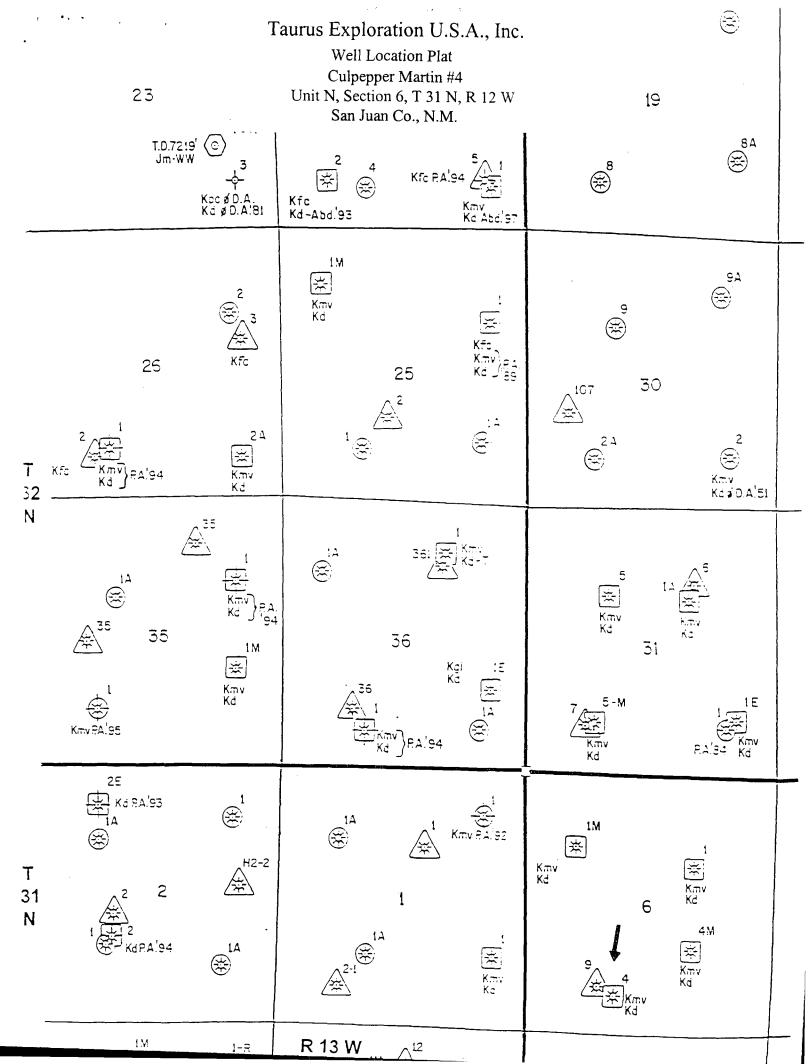

To comply with New Mexico Oil Conservation Rules, Taurus Exploration U.S.A., Inc. is submitting the following data for your approval of the proposed commingling:

- 1. For C107A Application for Downhole Commingling
- 2. C-102 Location plat showing each spacing unit and dedicated acreage
- 3. Production curves for both the Mesa Verde and Dakota
- 4. Offset operator plat
- 5. Well location plat.

# Culpepper Martin # 4 Offset Operator / Ownership Plat Blanco Mesa Verde/ Basin Dakota Downhole Commingling

Township 31 N, Range 12 W

- 1) Taurus Exploration U.S.A., Inc
- 2) Burlington Resources P.O. Box 4289 Farmington, N.M. 87499-4289
- 3) Chateau Oil & Gas, Inc. 5802 U.S. Hwy 64 Farmington, N.M. 87401
- 4) Hallwood Petroleum Inc. 4582 S. Ulster Street Pkwy, Suite 1700 Denver, Co. 80237