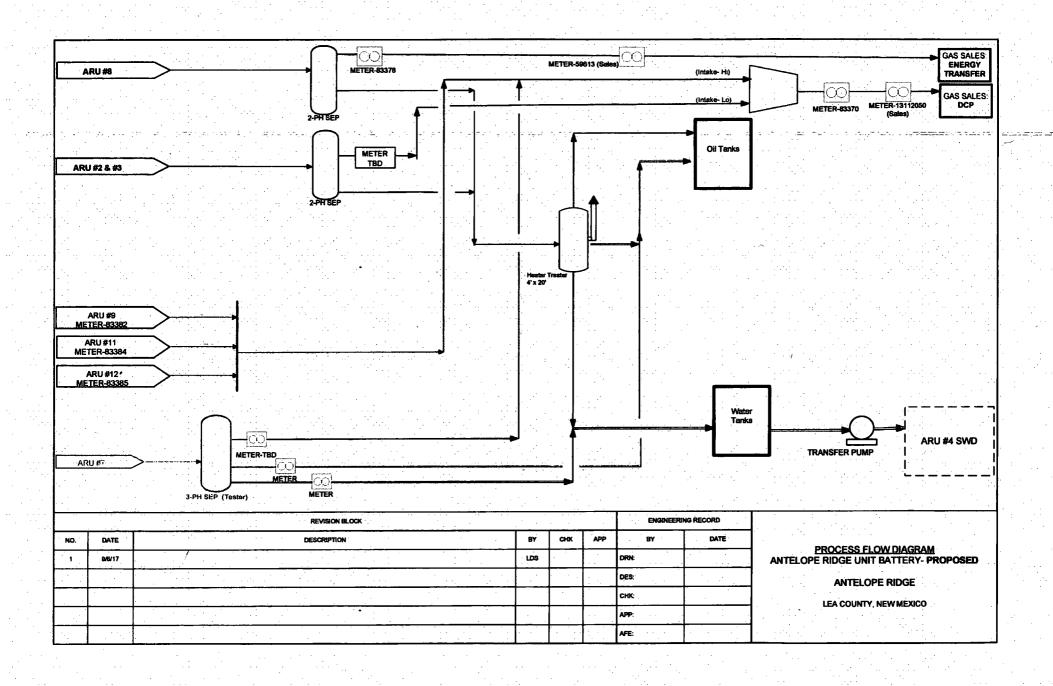

## **Antelope Ridge Unit CTB Production Data**

Antelope Ridge Unit #2 (30-025-20444)

|                  | Anterope mage ont at (50 025 2017) |                                |           |                               |              |  |  |  |  |  |
|------------------|------------------------------------|--------------------------------|-----------|-------------------------------|--------------|--|--|--|--|--|
| Month Oil (bbls) |                                    | Average Daily<br>Volume (bbls) | Gas (MCF) | Average Daily<br>Volume (MCF) | Water (bbls) |  |  |  |  |  |
| Mar-2017         | 0                                  | 0                              | 0         | 0                             | 0            |  |  |  |  |  |
| Apr-2017         | 0                                  | 0                              | 0         | 0                             | 0            |  |  |  |  |  |
| May-2017         | 0                                  | 0                              | 0         | 0                             | 0            |  |  |  |  |  |
| Jun-2017         | 0                                  | 0                              | 0         | 0                             | 0            |  |  |  |  |  |
| Jul-2017         | 0                                  | 0                              | 0         | 0                             | 0            |  |  |  |  |  |
| Aug-2017         | 0                                  | 0                              | 0         | 0                             | 0            |  |  |  |  |  |

Antelope Ridge Unit #8 (30-025-26868)

| Month    | Oil (bbls) | Average Daily<br>Volume (bbls) | Gas (MCF) | Average Daily<br>Volume (MCF) | Water (bbls) |  |
|----------|------------|--------------------------------|-----------|-------------------------------|--------------|--|
| Mar-2017 | Mar-2017 0 |                                | 0         | 0                             | 0            |  |
| Apr-2017 | . 0        | 0                              | 8         | 0                             | 0            |  |
| May-2017 | 0          | 0                              | 6         | 0                             | 0            |  |
| Jun-2017 | 0          | 0                              | 0         | 0                             | 0            |  |
| Jul-2017 | 0          | 0                              | 8         | 0                             | 0            |  |
| Aug-2017 | 0          | 0                              | 7         | 0                             | 0            |  |

Antelope Ridge Unit #7 (30-025-27047)

| Month-   | Oil (bbls) | Average Daily<br>Volume (bbls) | Gas (MCF) | Average Daily<br>Volume (MCF) | Water (bbls) |  |
|----------|------------|--------------------------------|-----------|-------------------------------|--------------|--|
| Mar-2017 | Mar-2017 0 |                                | 0         | 0                             | 0            |  |
| Apr-2017 | 0          | 0                              | 7         | 7                             | 0            |  |
| May-2017 | . 0        | 0                              | 25        | 12.5                          | 0            |  |
| Jun-2017 | 0          | 0                              | 10        | 10                            | 0            |  |
| Jul-2017 | · (O       | 0                              | 19        | 19                            | 0            |  |
| Aug-2017 | 0          | 0                              | 0         | 0                             | 0            |  |

Antelope Ridge Unit #12 (30-025-37625)

| Anterope Mage Office #12 (30 023-37023) |            |                                |           |                               |              |  |  |  |  |
|-----------------------------------------|------------|--------------------------------|-----------|-------------------------------|--------------|--|--|--|--|
| Month                                   | Oil (bbls) | Average Daily<br>Volume (bbls) | Gas (MCF) | Average Daily<br>Volume (MCF) | Water (bbls) |  |  |  |  |
| Mar-2017 21                             |            | 1                              | 16356     | 528                           | 164          |  |  |  |  |
| Apr-2017                                | 40         | 1                              | 16603     | 553                           | 188          |  |  |  |  |
| May-2017                                | 43         | 1                              | 15111     | 487                           | 183          |  |  |  |  |
| Jun-2017                                | 6          | 0                              | 9215      | 307                           | 153          |  |  |  |  |
| Jul-2017                                | 5          | 0                              | 19336     | 624                           | 772          |  |  |  |  |
| Aug-2017                                | 70         | 2                              | 17495     | 564                           | 457          |  |  |  |  |

Antelope Ridge Unit #3 (30-025-21082)

| Attempt mage one as the art |   |                                |           |                               |              |  |  |  |  |
|-----------------------------|---|--------------------------------|-----------|-------------------------------|--------------|--|--|--|--|
| Month Oil (bbls             |   | Average Daily<br>Volume (bbls) | Gas (MCF) | Average Daily<br>Volume (MCF) | Water (bbls) |  |  |  |  |
| Mar-2017                    | 1 | 0                              | 4720      | 152                           | 3            |  |  |  |  |
| Apr-2017                    | 0 | 0                              | 5042      | 157                           | 0            |  |  |  |  |
| May-2017                    | 0 | 0                              | 5626      | 163                           | 0            |  |  |  |  |
| Jun-2017                    | 0 | 0                              | 4706      | 188                           | 0            |  |  |  |  |
| Jul-2017                    | 0 | 0                              | 4951      | 152                           | 0            |  |  |  |  |
| Aug-2017                    | 0 | 0                              | 4869      | 160                           | 0            |  |  |  |  |

Antelope Ridge Unit #9 (30-025-28863)

| Month    | Oil (bbls) | Average Daily<br>Volume (bbls) | · · · · · · · · · · · · · · · · · · · |     | Water (bbls) |  |
|----------|------------|--------------------------------|---------------------------------------|-----|--------------|--|
| Mar-2017 | 0          | 0                              | 5008                                  | 162 | 0            |  |
| Apr-2017 | 0          | 0                              | 214                                   | 7 . | 0            |  |
| May-2017 | . 0        | 0                              | 5721                                  | 0   | 0            |  |
| Jun-2017 | 0          | 0                              | 0                                     | 0   | 0            |  |
| Jul-2017 | 0          | 0                              | 1                                     | 0   | 0            |  |
| Aug-2017 | 0          | 0                              | 1                                     | 0   | 0            |  |

Antelope Ridge Unit #11 (30-025-37624)

| Month Oil (bbls) |    | Average Daily<br>Volume (bbls) | Gas (MCF) | Average Daily<br>Volume (MCF) | Water (bbls) |  |  |  |  |  |
|------------------|----|--------------------------------|-----------|-------------------------------|--------------|--|--|--|--|--|
| Mar-2017         | 57 | 3                              | 11765     | 619                           | 3755         |  |  |  |  |  |
| Apr-2017         | 0  | 0                              | 0         | 0                             | 0            |  |  |  |  |  |
| May-2017         | 0  | 0                              | 21        | 0                             | 0            |  |  |  |  |  |
| Jun-2017         | 71 | 7                              | 312       | 31                            | 2522         |  |  |  |  |  |
| Jul-2017         | 0  | 0                              | 5192      | 173                           | 20937        |  |  |  |  |  |
| Aug-2017         | 0  | 0                              | 4978      | 226                           | 21516        |  |  |  |  |  |