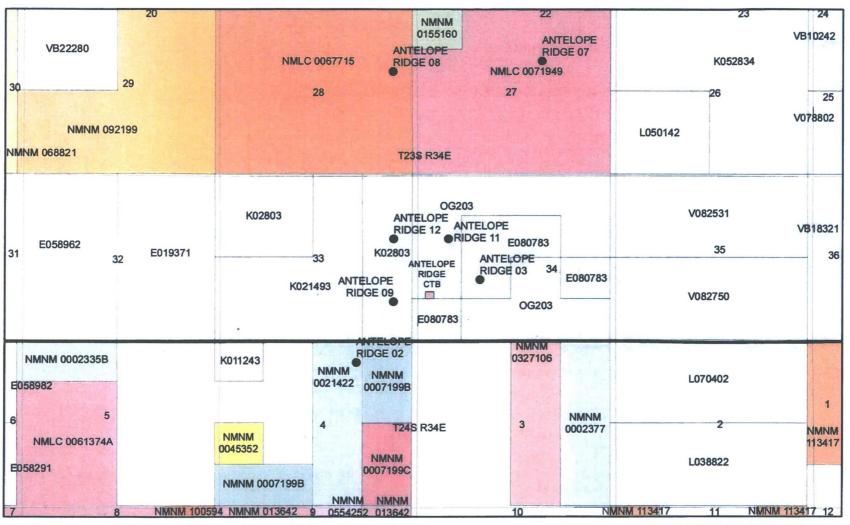

NTELOPE RIDGE; MORROW (GAS) K-34-T23S-R34E 0 51.2 162<br>30-025-28863 70440 ANTELOPE RIDGE; MORROW (GAS) P-33-T23S-R34E 0 51.2 71 | 30-025-21082 70440 ANTELOPE RIDGE; MORROW (GAS) K-34-T23S-R34E 0 51.2 162 1071 30-025-28863 70440 ANTELOPE RIDGE; MORROW (GAS) P-33-T23S-R34E 0 51.2 71 1071 |

| Well                   | API          | Pool Code | Pool                         | Location       | BOPD | OIL GRAVITY | MSCFD | BTU | BWPD |
|------------------------|--------------|-----------|------------------------------|----------------|------|-------------|-------|-----|------|
| Antelope Ridge Unit #7 | 30-025-27047 | 70450     | ANTELOPE RIDGE; STRAWN (GAS) | G-27-T23S-R34E | 2.5* |             | 5*    |     | 50*  |

<sup>\*</sup>Risk-discounted expected production



## Antelope Ridge CTB





## **Antelope Ridge Unit CTB Production Data**

Antelope Ridge Unit #2 (30-025-20444)

|          | <del></del> | rancishe mage                  | 7.00 0=   |                               |              |
|----------|-------------|--------------------------------|-----------|-------------------------------|--------------|
| Month    | Oil (bbls)  | Average Daily<br>Volume (bbls) | Gas (MCF) | Average Daily<br>Volume (MCF) | Water (bbis) |
| Mar-2017 | 0           | 0                              | 0         | 0                             | 0            |
| Apr-2017 | 0           | 0                              | 0         | 0                             | 0            |
| May-2017 | 0           | 0                              | 0         | 0                             | 0