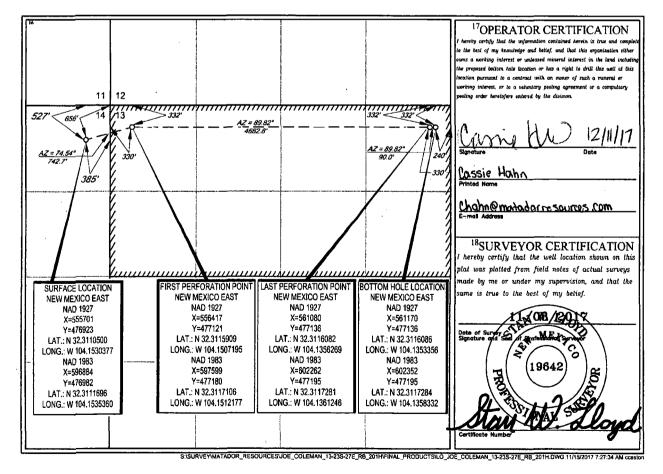

AMENDED REPORT

|                         | API Number               | •                                     | 98               | Pool Code                         | <i>D.</i> ~              | Purple Sage: Wolfcamp (Gas) |               |                |                          |  |
|-------------------------|--------------------------|---------------------------------------|------------------|-----------------------------------|--------------------------|-----------------------------|---------------|----------------|--------------------------|--|
| <sup>4</sup> Property ( | Code                     | · · · · · · · · · · · · · · · · · · · |                  | 98220 Purple Sage: Walfcamp (Gas) |                          |                             |               |                | <sup>6</sup> Well Number |  |
|                         |                          |                                       |                  | JOE CO                            | LEMAN 13-                | -23S-27E RE                 | 3             | #              | 201H                     |  |
| OGRID!                  | No.                      |                                       | M                | (ATADOR                           | Operator Na PRODUCT      |                             | S103'         |                |                          |  |
|                         | ,                        |                                       |                  | _                                 | <sup>10</sup> Surface Lo | cation                      |               |                |                          |  |
| UL or lot no.           | Section                  | Township                              | Range            | Lot Idn                           | Feet from the            | North/South line            | Feet from the | East/West line | County                   |  |
| <u>A</u>                | 14                       | 23-S                                  | 27-E             |                                   | 527'                     | NORTH                       | 385'          | EAST           | EDDY                     |  |
| UL or lot no.           | Section                  | Township                              | Range            | Lot Idn                           | Feet from the            | North/South line            | Feet from the | East/West line | County                   |  |
| A                       | 13                       | 23-S                                  | 27-E             | -                                 | 332'                     | NORTH                       | 240'          | EAST           | <b>EDDY</b>              |  |
| Dedicated Acres 324.94  | <sup>13</sup> Joint or I | nfill 14Cc                            | usolidation Code | e <sup>15</sup> Order             | No.                      |                             |               |                |                          |  |