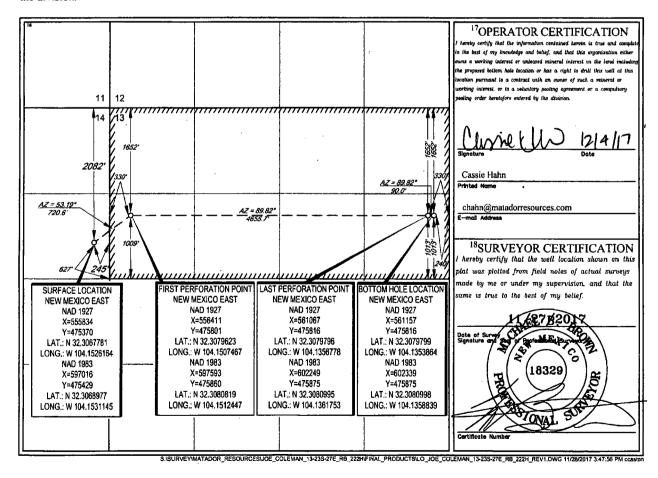

AMENDED REPORT

|                                         |                          | W                                         | ELL LO           | CATION                         | I AND ACR                         | EAGE DEDICA               | TION PLAT          | •                      |                                 |  |
|-----------------------------------------|--------------------------|-------------------------------------------|------------------|--------------------------------|-----------------------------------|---------------------------|--------------------|------------------------|---------------------------------|--|
|                                         | API Number               | ,                                         | 98               | <sup>2</sup> Pool Code<br>3220 | PURE                              | LE SAGE;WOLFCAM           | P (GAS)            | e                      |                                 |  |
| <sup>4</sup> Property (                 | Code                     | ***                                       |                  | 1                              | <sup>6</sup> Well Number<br>#222H |                           |                    |                        |                                 |  |
| OGRID 1<br>228937                       | No.                      | *Operator Name MATADOR PRODUCTION COMPANY |                  |                                |                                   |                           |                    |                        | <sup>9</sup> Elevation<br>3108' |  |
|                                         |                          |                                           |                  |                                | <sup>10</sup> Surface Lo          | cation                    |                    |                        |                                 |  |
| UL or lot no.<br><b>H</b>               | Section<br>14            | Township<br>23–S                          | Range<br>27-E    | Lot Idn                        | Feet from the 2082'               | North/South line<br>NORTH | Feet from the 245' | East/West line<br>EAST | EDDY                            |  |
| UL or lot no.                           | Section<br>13            | Township<br>23-S                          | Range<br>27-E    | Lot Idn                        | Feet from the 1652'               | North/South line          | Feet from the 240' | East/West line         | County<br>EDDY                  |  |
| <sup>12</sup> Dedicated Acres<br>324.94 | <sup>13</sup> Joint or 1 | Infill 14Co                               | nsolidation Code | 15Order                        | No.                               |                           |                    | <del> </del>           | *                               |  |