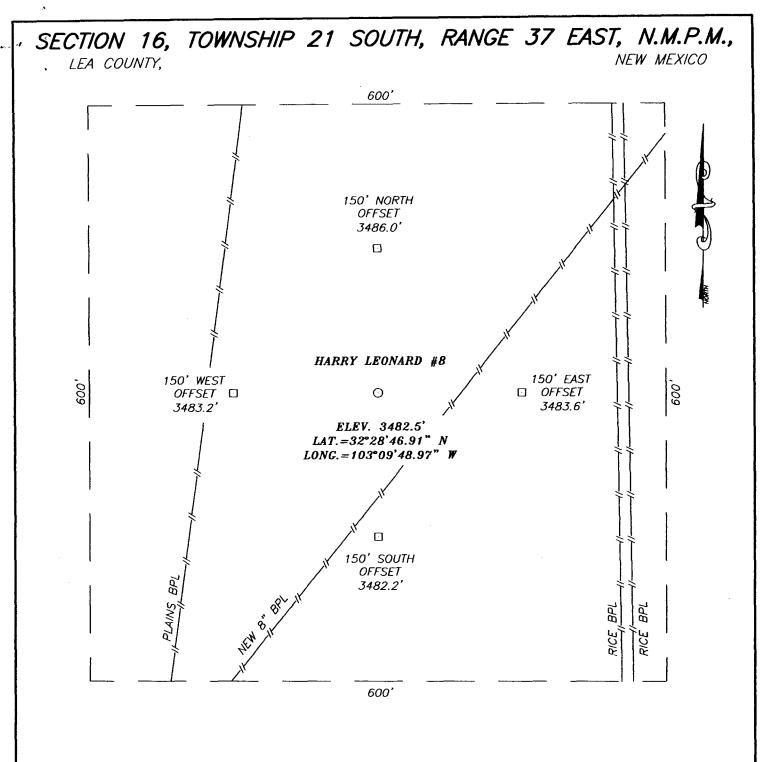

| 1000 Rio Brazos F                    | kd., Aztec, N  | M 87410  |         |           | ,                           |                  |               |                    |        |  |  |
|--------------------------------------|----------------|----------|---------|-----------|-----------------------------|------------------|---------------|--------------------|--------|--|--|
| DISTRICT IV<br>1220 S. St. PRANCES I | OR., SANTA FE, |          | YELL LO | □ AMENDE  | D REPORT                    |                  |               |                    |        |  |  |
| API                                  | Number         |          | F       | Pool Code |                             | _                | Pool Name     | e                  |        |  |  |
| Property Code                        |                |          | -,      |           | Well Number                 |                  |               |                    |        |  |  |
|                                      |                |          |         | F         | HARRY LEON                  | IARD             |               | 8                  |        |  |  |
| OGRID N                              | 0.             |          |         | СНЕ       | Operator Nam<br>EVRON U.S.A |                  |               | Elevation<br>3482' |        |  |  |
|                                      |                | 1        |         |           | Surface Loca                | ation            |               |                    |        |  |  |
| UL or lot No.                        | Section        | Township | Range   | Lot Idn   | Feet from the               | North/South line | Feet from the | East/West line     | County |  |  |
| G                                    | 16             | 21-S     | 37-E    |           | 2310                        | NORTH            | 1430          | EAST               | LEA    |  |  |

# NO ALLOWABLE WILL BE ASSIGNED TO THIS COMPLETION UNTIL ALL INTERESTS HAVE BEEN CONSOLIDATED OR A NON-STANDARD UNIT HAS BEEN APPROVED BY THE DIVISION

| 2310                                                         | OPERATOR CERTIFICATION  I hereby certify that the information herein is true and complete to the best of my knowledge and belief, and that this organization either owns a working interest or unleased mineral interest in the land including the proposed bottom hole location or has a right to drill this well at this location pursuant to a contract with an owner of such mineral or working interest, or to a voluntary pooling agreement or a compulsory pooling order heretofore entered by the division. |
|--------------------------------------------------------------|---------------------------------------------------------------------------------------------------------------------------------------------------------------------------------------------------------------------------------------------------------------------------------------------------------------------------------------------------------------------------------------------------------------------------------------------------------------------------------------------------------------------|
|                                                              | Signature Date                                                                                                                                                                                                                                                                                                                                                                                                                                                                                                      |
| GEODETIC COORDINATES NAD 27 NME 1430'                        | Printed Name                                                                                                                                                                                                                                                                                                                                                                                                                                                                                                        |
| Y=540205.0 N                                                 | SURVEYOR CERTIFICATION                                                                                                                                                                                                                                                                                                                                                                                                                                                                                              |
| X=860720.1 E  LAT. = 32*28'46.91" N  LONG. = 103*09'48.97" W | I hereby certify that the well location shown on this plat was plotted from field notes of actual surveys made by me or under my supervision, and that the same is true and correct to the best of my belief.                                                                                                                                                                                                                                                                                                       |
|                                                              | FEBRUARY 16, 2006                                                                                                                                                                                                                                                                                                                                                                                                                                                                                                   |
|                                                              | Date Surveyed DSR Signature & Seal of The Professional Surveyor                                                                                                                                                                                                                                                                                                                                                                                                                                                     |
|                                                              | Bary h wan 3/14/06                                                                                                                                                                                                                                                                                                                                                                                                                                                                                                  |
|                                                              | Certificate No. GARY BIDSON 12841                                                                                                                                                                                                                                                                                                                                                                                                                                                                                   |
| Cl a llug C i                                                | COPULATE NO. CART BIRSON 12841                                                                                                                                                                                                                                                                                                                                                                                                                                                                                      |

Standard 640-aire Section

DIRECTIONS TO LOCATION

FROM THE INTERSECTION OF ST. HWY 207 AND CO. RD. E-34 (HILL RD), GO NORTHWEST ON CO. RD. E-34 APPROX. 0.24 MILES. THIS LOCATION IS APPROX. 735 FEET SOUTHWEST.