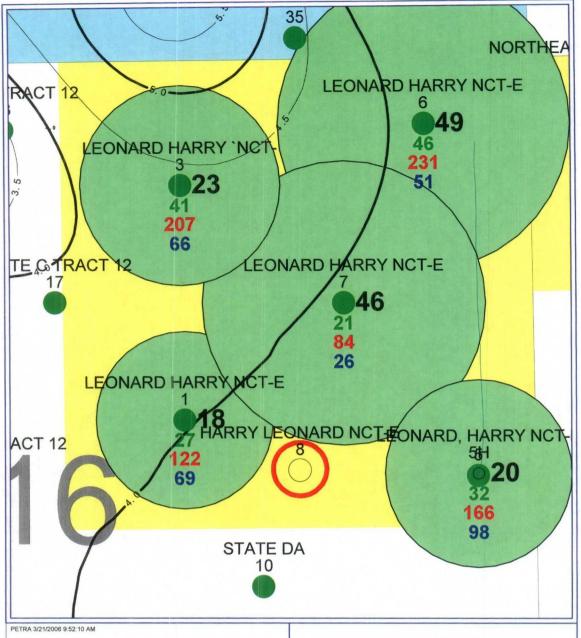

The reservoir was also analyzed by mapping the Hydrocarbon Pore Volume (HCPV) (Exhibit 5). HCPV is the product of feet of net pay (h) times average porosity (phi) time oil saturation (S<sub>0</sub>). The attached map is the arithmetic product of grids interpreted from those values. The values were obtained as follows:

- 1. Net pay was read from either modern neutron-density logs or estimated from a map developed from gross pay times net-to-gross ratio (Exhibit 4).
- 2. Average porosity was calculated from modern well logs using a minimum of 6% crossplot porosity and a maximum of 20%.
- 3. Oil saturation was calculated from a fractional flow curve using representative water cut values.

The following table provides drainage areas calculated from the HCPV map and reserves of the offsetting wells.

| Operator | Well          | API#       | Location | Formation | Drainage | E   | UR   |
|----------|---------------|------------|----------|-----------|----------|-----|------|
| Operator | AA C11        | ATI#       | Location | romanon   | Acres    | MBO | MMCF |
|          | Harry Leonard |            |          |           | ***      |     |      |
| Chevron  | #1            | 3002506620 | 16-G     | Grayburg  | -18      | 59  | 266  |
|          | Harry Leonard |            |          |           |          |     |      |
| Chevron  | #3            | 3002506622 | _16-B    | Grayburg  | 23       | 80  | 574  |
|          | Harry Leonard |            |          |           | -        |     |      |
| Chevron  | #5H           | 3002506624 | 16-H     | Grayburg  | 20       | 60  | 355  |
|          | Harry Leonard |            |          |           | 834-14   |     |      |
| Chevron  | #6            | 3002525198 | 16-A     | Grayburg  | 49       | 151 | 789  |
|          | Harry Leonard |            |          |           |          |     |      |
| Chevron  | #7            | 3002536741 | 16-H     | Grayburg  | 46       | 144 | 960  |

As seen above, the average location drainage area of the offsetting wells is approximately 31 acres, and additional reserves can be recovered by drilling the proposed infill well at an approximate equidistant location from the existing offsetting producers and remaining 330' off the lease line. Due to the 330' offset from the lease line, reserves for the proposed location were calculated using the HCPV map, a 15 acre drainage area, and a 15% recovery factor. The results are as follows:

| Operator | Well          | Location | HCPV   | Drainage | EUR |      |
|----------|---------------|----------|--------|----------|-----|------|
| Operator | VV CII        | Location | IICI V | Acres    | MBO | MMCF |
|          | Harry Leonard |          |        |          |     |      |
| Chevron  | #8            | 16-G     | 3.8    | 15       | 46  | 409  |