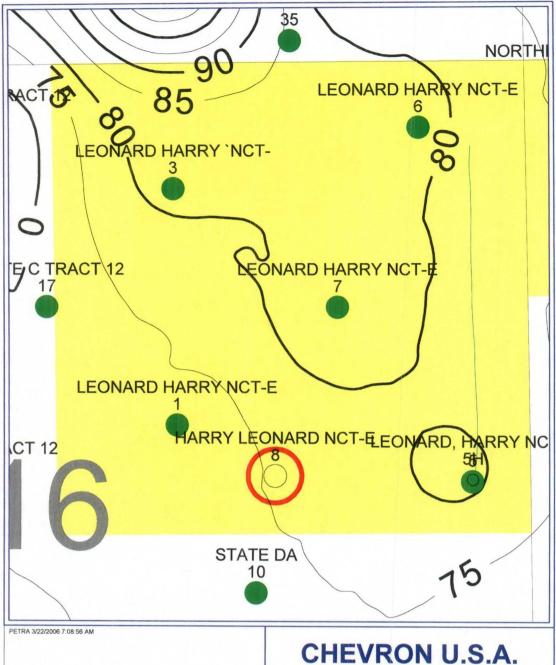

A land plat highlighting the proposed well's location is attached as Exhibit 2. The NE/4 of Section 16 is covered by a single fee lease which has common royalty and 100% Chevron working interest ownership. For that reason and the proposed location of the infill well, there are no adversely affected interest owners and no one has been notified of this application.

### SUPPORTING DATA:

- 1. Chevron U.S.A. Inc. (Chevron) is the operator of the proposed Harry Leonard NCT-E #8 well (Exhibit 3). The proposed total depth is 4300' in the top of the San Andres formation.
- 2. The completion will be in the Penrose Skelly, Grayburg Oil Pool and the proposed location encroaches toward the following wells (Exhibit 4).

| Operator | Well          | API#       | Location | Formation | Cun | ı Prod | Curre | nt Prod | Status          |
|----------|---------------|------------|----------|-----------|-----|--------|-------|---------|-----------------|
| Operator | W CII         | AII#       | Location | Tomation  | MBO | MMCF   | BOPD  | MCFPD   | Status          |
|          | Harry Leonard |            |          |           |     |        |       |         |                 |
| Chevron  | #1            | 3002506620 | 16-G     | Grayburg  | 27  | 122    | 20    | 180     | active 7/2002   |
|          | Harry Leonard |            |          |           |     |        |       |         |                 |
| Chevron  | #3            | 3002506622 | 16-B     | Grayburg  | 41  | 207    | 25    | 205     | active 7/2002   |
|          | Harry Leonard |            |          |           |     |        | _     |         | active 12/2001, |
| Chevron  | #5H           | 3002506624 | 16-H     | Grayburg  | 32  | 166    | 65    | 183     | hzntl 2005      |
|          | Harry Leonard |            |          |           |     |        |       |         |                 |
| Chevron  | #6            | 3002525198 | 15-A     | Grayburg  | 46  | 231    | 23    | 170     | active 5/2002   |
| -        | Harry Leonard |            |          |           |     |        | -     |         |                 |
| Chevron  | #7            | 3002536741 | 15-H     | Grayburg  | 21  | 84     | 34    | 188     | active 9/2004   |