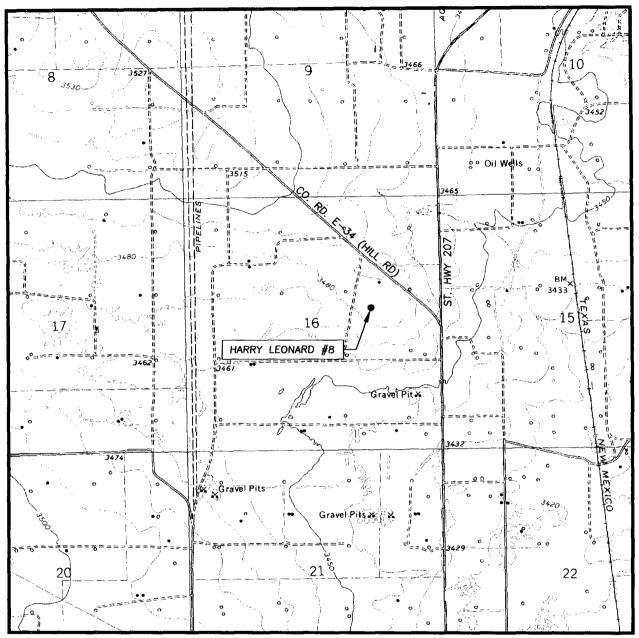

Chevron respectfully requests administrative approval of an unorthodox oil well location for the following well:

Harry Leonard #8

2310' FNL & 1430' FEL, S/2 NE/4 of Section 16, T21S, R37E, Unit Letter G Lea County, New Mexico

A land plat highlighting the proposed well's location is attached as Exhibit 2. The NE/4 of Section 16 is covered by a single fee lease which has common royalty and 100% Chevron working interest ownership. For that reason and the proposed location of the infill well, there are no adversely affected interest owners and no one has been notified of this application.

Standard 640-aire Section

DIRECTIONS TO LOCATION

FROM THE INTERSECTION OF ST. HWY 207 AND CO. RD. E-34 (HILL RD), GO NORTHWEST ON CO. RD. E-34 APPROX. 0.24 MILES. THIS LOCATION IS APPROX. 735 FEET SOUTHWEST.