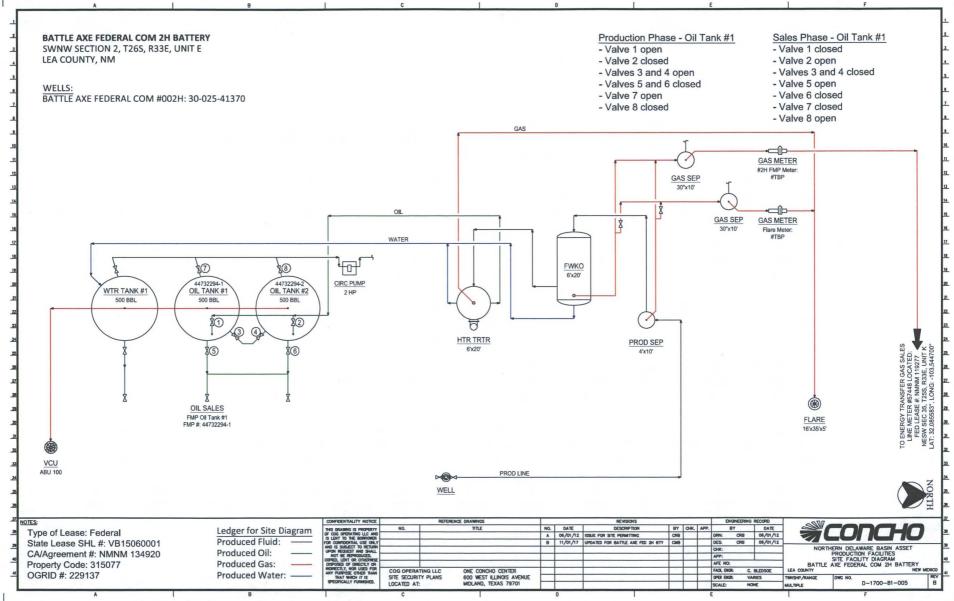

Also, please see the attached Administrative Application Checklist, plats for referenced well, proof of notice to interest owners, diagrams of site facility, map with lease boundaries showing wells and facility locations and copies of submitted sundries to the BLM for FMP's.

# **Battle Axe Federal Com #2H**

| SUNDR<br>Do not use                                                                                                                                                                   | UNITED STATES<br>DEPARTMENT OF THE INTI<br>BUREAU OF LAND MANAGEI<br>Y NOTICES AND REPORT<br>this form for proposals to dri<br>vell. Use form 3160-3 (APD) f                                                                                                                                                                            |                                                                                                                                                    | FORM APPROVED<br>OMB NO. 1004-0137<br>Expires: January 31, 2018<br>5. Lease Serial No.<br>NMNM119277<br>6. If Indian, Allottee or Tribe Name  |                                                                                                                                                                 |                                                                                                  |  |
|---------------------------------------------------------------------------------------------------------------------------------------------------------------------------------------|-----------------------------------------------------------------------------------------------------------------------------------------------------------------------------------------------------------------------------------------------------------------------------------------------------------------------------------------|----------------------------------------------------------------------------------------------------------------------------------------------------|-----------------------------------------------------------------------------------------------------------------------------------------------|-----------------------------------------------------------------------------------------------------------------------------------------------------------------|--------------------------------------------------------------------------------------------------|--|
| SUBMIT                                                                                                                                                                                |                                                                                                                                                                                                                                                                                                                                         | <ol> <li>If Unit or CA/Agreement, Name and/or No.<br/>NMNM134920</li> </ol>                                                                        |                                                                                                                                               |                                                                                                                                                                 |                                                                                                  |  |
| 1. Type of Well<br>Soli Well Gas Well                                                                                                                                                 | Other                                                                                                                                                                                                                                                                                                                                   |                                                                                                                                                    |                                                                                                                                               | 8. Well Name and No.<br>BATTLE AXE FEI                                                                                                                          | DERAL COM 2H                                                                                     |  |
| 2. Name of Operator<br>COG OPERATING LLC                                                                                                                                              |                                                                                                                                                                                                                                                                                                                                         | <ol> <li>API Well No.</li> <li>30-025-41370</li> </ol>                                                                                             |                                                                                                                                               |                                                                                                                                                                 |                                                                                                  |  |
| 3a. Address<br>ONE CONCHO CENTER 6<br>MIDLAND, TX 79701                                                                                                                               |                                                                                                                                                                                                                                                                                                                                         | 10. Field and Pool or Exploratory Area<br>RED HILLS, UPPER BONE SPR                                                                                |                                                                                                                                               |                                                                                                                                                                 |                                                                                                  |  |
| 4. Location of Well <i>(Footage, Sec</i><br>Sec 2 T26S R33E Mer NM                                                                                                                    | , T., R., M., or Survey Description)<br>P SWNW 2260FNL 380FWL                                                                                                                                                                                                                                                                           |                                                                                                                                                    |                                                                                                                                               | 11. County or Parish, S                                                                                                                                         |                                                                                                  |  |
| 12. CHECK THE                                                                                                                                                                         | APPROPRIATE BOX(ES) TO                                                                                                                                                                                                                                                                                                                  | INDICATE NATURE OF                                                                                                                                 | F NOTICE, R                                                                                                                                   | EPORT, OR OTH                                                                                                                                                   | IER DATA                                                                                         |  |
| TYPE OF SUBMISSION                                                                                                                                                                    |                                                                                                                                                                                                                                                                                                                                         | TYPE OF                                                                                                                                            | ACTION                                                                                                                                        |                                                                                                                                                                 |                                                                                                  |  |
| If the proposal is to deepen direct<br>Attach the Bond under which the<br>following completion of the invo<br>testing has been completed. Fina<br>determined that the site is ready f | Acidize     Alter Casing     Casing Repair     Change Plans     Convert to Injection Operation: Clearly state all pertinent do ionally or recomplete horizontally, give work will be performed or provide the ved operations. If the operation results Abandonment Notices must be filed o or final inspection. ESPECTFULLY REQUESTS DE | e subsurface locations and measur<br>Bond No. on file with BLM/BIA.<br>s in a multiple completion or recon<br>only after all requirements, includi | Reclamat<br>Recomple<br>Temporat<br>Water Dis<br>date of any pro<br>red and true vert<br>Required subs<br>mpletion in a ne<br>ng reclamation, | ete<br>ily Abandon<br>sposal<br>posed work and approx<br>ical depths of all pertin<br>equent reports must be<br>w interval, a Form 316<br>have been completed a | ent markers and zones.<br>filed within 30 days<br>0-4 must be filed once<br>and the operator has |  |
| BATTLE AXE FED COM #                                                                                                                                                                  |                                                                                                                                                                                                                                                                                                                                         |                                                                                                                                                    |                                                                                                                                               |                                                                                                                                                                 |                                                                                                  |  |
| SEE ATTACHED SITE FA                                                                                                                                                                  | CILITY DIAGRAM                                                                                                                                                                                                                                                                                                                          |                                                                                                                                                    |                                                                                                                                               |                                                                                                                                                                 |                                                                                                  |  |