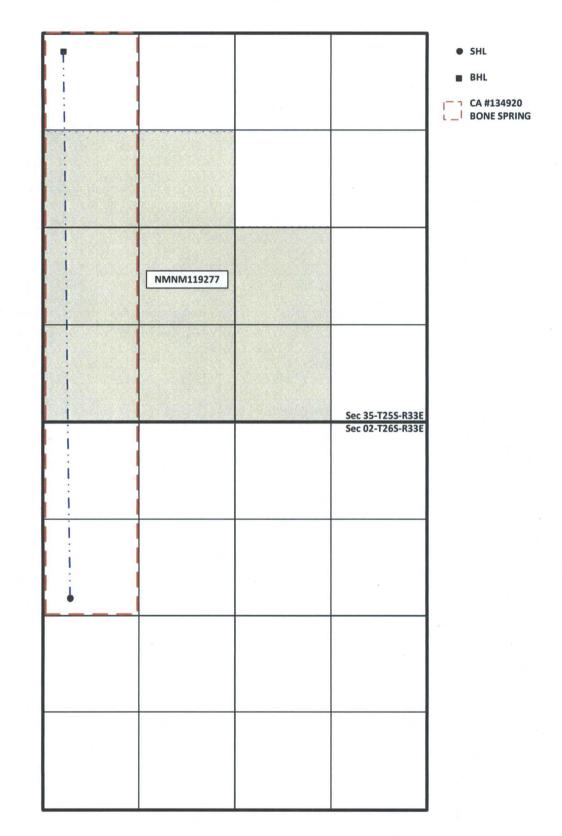

Dear Mr. McMillan,

COG Operating, LLC, respectfully requests approval for Off-lease Measurement for oil only for the following well:

Battle Axe Fed Com #2H API #30-025-41370 Red Hills, Upper Bone Spring SHL 2260' FNL 380' FWL, Sec. 2-T26S-R33E BHL 332'' FNL 368' FWL, Sec. 35-T25S-R33E Lea County

# **Battle Axe Federal Com #2H**

| SUNDR<br>Do not use                                                                                                                                                                   | UNITED STATES<br>DEPARTMENT OF THE INTI<br>BUREAU OF LAND MANAGEI<br>Y NOTICES AND REPORT<br>this form for proposals to dri<br>vell. Use form 3160-3 (APD) f                                                                                                                                                                            |                                                                                                                                                    | FORM APPROVED<br>OMB NO. 1004-0137<br>Expires: January 31, 2018<br>5. Lease Serial No.<br>NMNM119277<br>6. If Indian, Allottee or Tribe Name  |                                                                                                                                                                 |                                                                                                  |  |
|---------------------------------------------------------------------------------------------------------------------------------------------------------------------------------------|-----------------------------------------------------------------------------------------------------------------------------------------------------------------------------------------------------------------------------------------------------------------------------------------------------------------------------------------|----------------------------------------------------------------------------------------------------------------------------------------------------|-----------------------------------------------------------------------------------------------------------------------------------------------|-----------------------------------------------------------------------------------------------------------------------------------------------------------------|--------------------------------------------------------------------------------------------------|--|
| SUBMIT                                                                                                                                                                                |                                                                                                                                                                                                                                                                                                                                         | <ol> <li>If Unit or CA/Agreement, Name and/or No.<br/>NMNM134920</li> </ol>                                                                        |                                                                                                                                               |                                                                                                                                                                 |                                                                                                  |  |
| 1. Type of Well<br>Soli Well Gas Well                                                                                                                                                 | Other                                                                                                                                                                                                                                                                                                                                   |                                                                                                                                                    |                                                                                                                                               | 8. Well Name and No.<br>BATTLE AXE FEI                                                                                                                          | DERAL COM 2H                                                                                     |  |
| 2. Name of Operator<br>COG OPERATING LLC                                                                                                                                              |                                                                                                                                                                                                                                                                                                                                         | <ol> <li>API Well No.</li> <li>30-025-41370</li> </ol>                                                                                             |                                                                                                                                               |                                                                                                                                                                 |                                                                                                  |  |
| 3a. Address<br>ONE CONCHO CENTER 6<br>MIDLAND, TX 79701                                                                                                                               |                                                                                                                                                                                                                                                                                                                                         | 10. Field and Pool or Exploratory Area<br>RED HILLS, UPPER BONE SPR                                                                                |                                                                                                                                               |                                                                                                                                                                 |                                                                                                  |  |
| 4. Location of Well <i>(Footage, Sec</i><br>Sec 2 T26S R33E Mer NM                                                                                                                    | , T., R., M., or Survey Description)<br>P SWNW 2260FNL 380FWL                                                                                                                                                                                                                                                                           |                                                                                                                                                    |                                                                                                                                               | 11. County or Parish, S                                                                                                                                         |                                                                                                  |  |
| 12. CHECK THE                                                                                                                                                                         | APPROPRIATE BOX(ES) TO                                                                                                                                                                                                                                                                                                                  | INDICATE NATURE OF                                                                                                                                 | F NOTICE, R                                                                                                                                   | EPORT, OR OTH                                                                                                                                                   | IER DATA                                                                                         |  |
| TYPE OF SUBMISSION                                                                                                                                                                    |                                                                                                                                                                                                                                                                                                                                         | TYPE OF                                                                                                                                            | ACTION                                                                                                                                        |                                                                                                                                                                 |                                                                                                  |  |
| If the proposal is to deepen direct<br>Attach the Bond under which the<br>following completion of the invo<br>testing has been completed. Fina<br>determined that the site is ready f | Acidize     Alter Casing     Casing Repair     Change Plans     Convert to Injection Operation: Clearly state all pertinent do ionally or recomplete horizontally, give work will be performed or provide the ved operations. If the operation results Abandonment Notices must be filed o or final inspection. ESPECTFULLY REQUESTS DE | e subsurface locations and measur<br>Bond No. on file with BLM/BIA.<br>s in a multiple completion or recon<br>only after all requirements, includi | Reclamat<br>Recomple<br>Temporat<br>Water Dis<br>date of any pro<br>red and true vert<br>Required subs<br>mpletion in a ne<br>ng reclamation, | ete<br>ily Abandon<br>sposal<br>posed work and approx<br>ical depths of all pertin<br>equent reports must be<br>w interval, a Form 316<br>have been completed a | ent markers and zones.<br>filed within 30 days<br>0-4 must be filed once<br>and the operator has |  |
| BATTLE AXE FED COM #                                                                                                                                                                  |                                                                                                                                                                                                                                                                                                                                         |                                                                                                                                                    |                                                                                                                                               |                                                                                                                                                                 |                                                                                                  |  |
| SEE ATTACHED SITE FA                                                                                                                                                                  | CILITY DIAGRAM                                                                                                                                                                                                                                                                                                                          |                                                                                                                                                    |                                                                                                                                               |                                                                                                                                                                 |                                                                                                  |  |