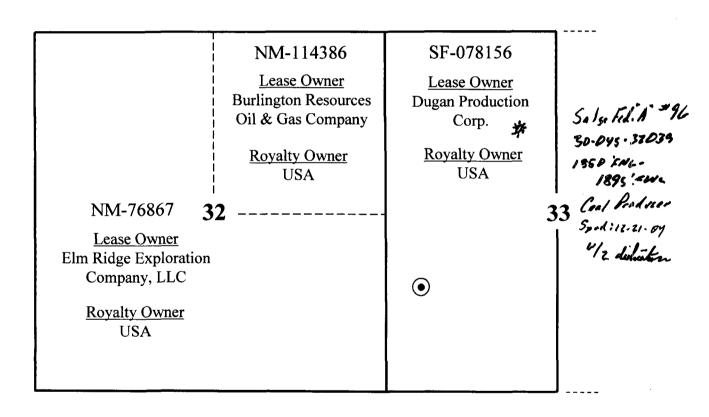

Attachment No. 1 presents the leasehold and mineral interest information for Section 32 which is the lands being encroached by our proposed NSL for the Salge Federal A No. 5. All affected interest ownership in Section 32 has been notified of our plans to complete the Basin Fruitland Coal in the Salge Federal A No. 5 and a copy of the notification letter (which was sent by certified mail with a return receipt requested) is presented in Attachment No. 2. Copies of the return receipts will be forwarded to the NMOCD upon receiving them. Dugan Production holds 100% of the working interest in the Salge Federal A No. 5 (along with all of Section 33) and all royalty is federal lease No. SF-078156 which covers all of Section 33. There are no overriding royalty interest owners.

Dugan Production Corp. is applying to the New Mexico Oil Conservation Division (NMOCD) for a nonstandard location (NSL) for our proposed Fruitland Coal completion in the subject well. According to our records, you have either a leasehold or mineral interest ownership in Section 32 of T-26N, R-13W (See Attachment No. 1) which is the acreage being encroached by our proposed NSL, and as such, the special pool rules for the Basin Fruitland Coal require us to notify you.

### SALGE FEDERAL A #5

FRUITLAND COAL FORMATION

1730' FSL & 595' FWL

Section 33, Township 26 North, Range 13 West, NMPM

NM-114386 SF-078156 Lease Owner Lease Owner Burlington Resources Dugan Production Oil & Gas Company Corp. Royalty Owner **Royalty** Owner USA USA NM-76867 32 33 Lease Owner Elm Ridge Exploration Company, LLC  $\odot$ Royalty Owner USA