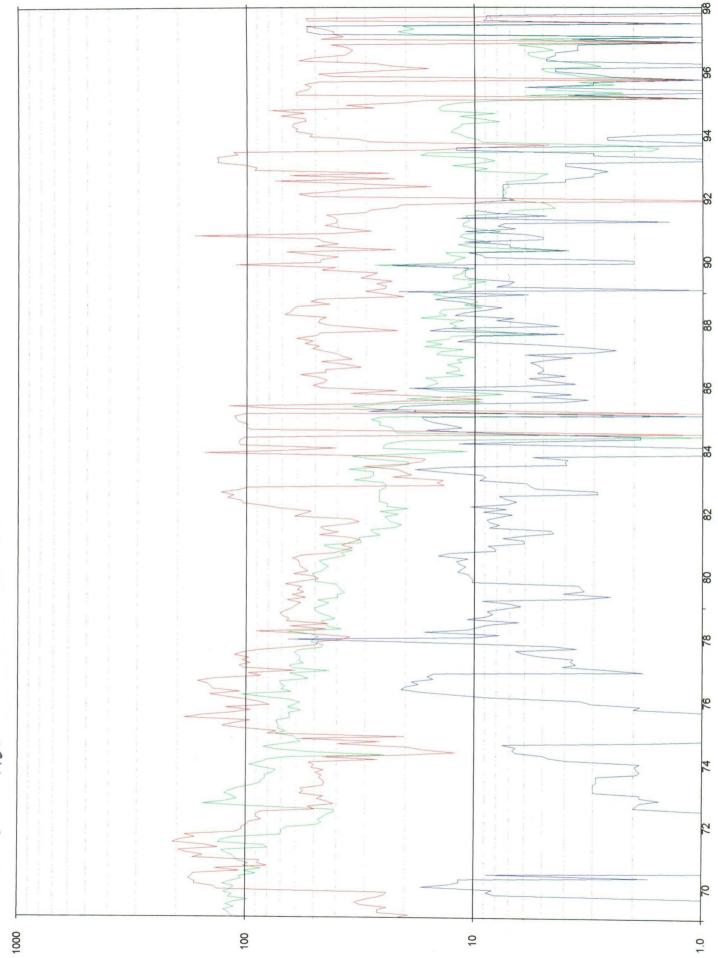

Due to the recency of the Abo completion, a full year of production data is not available. Production curves from three active offset Abo completions are included. These wells are all producing at marginal rates ranging from 10-20 BOPD. The allocation factors were determined in the following manner:

%ABO = <u>ABO STABILIZED PRODUCTION</u> ABO + WOLFCAMP STABILIZED PRODUCTION

%WOLFCAMP = 100%-%ABO.

If you have any questions concerning this application, please contact Britton M. McQuien at (505) 397-0427.