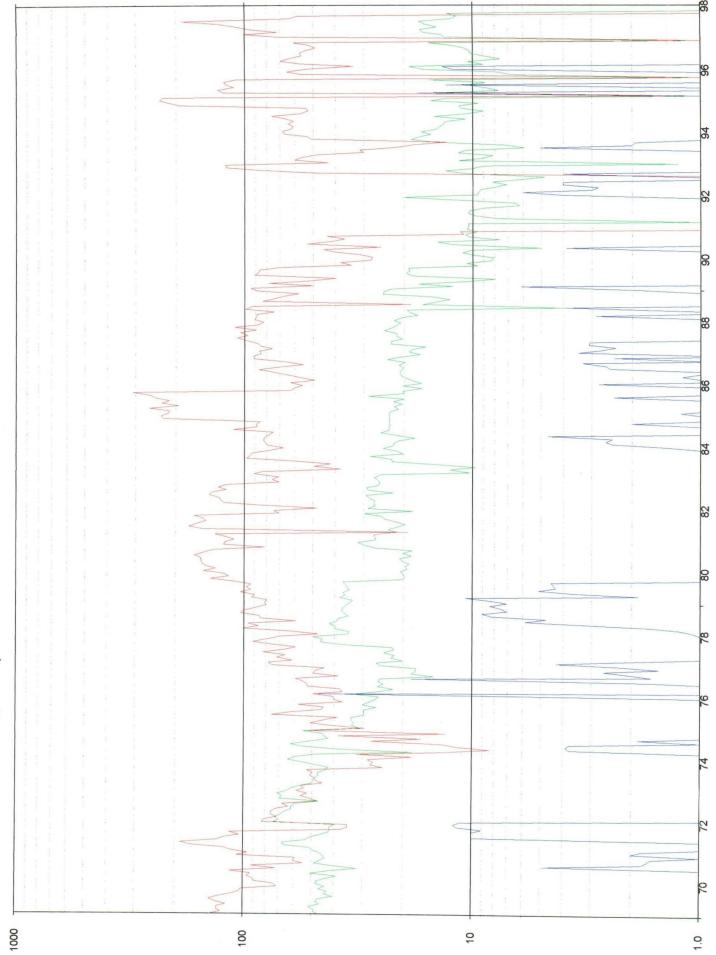

Due to the recency of the Abo completion, a full year of production data is not available. Production curves from three active offset Abo completions are included. These wells are all producing at marginal rates ranging from 10-20 BOPD. The allocation factors were determined in the following manner:

%ABO = <u>ABO STABILIZED PRODUCTION</u> ABO + WOLFCAMP STABILIZED PRODUCTION

%WOLFCAMP = 100%-%ABO.

If you have any questions concerning this application, please contact Britton M. McQuien at (505) 397-0427.