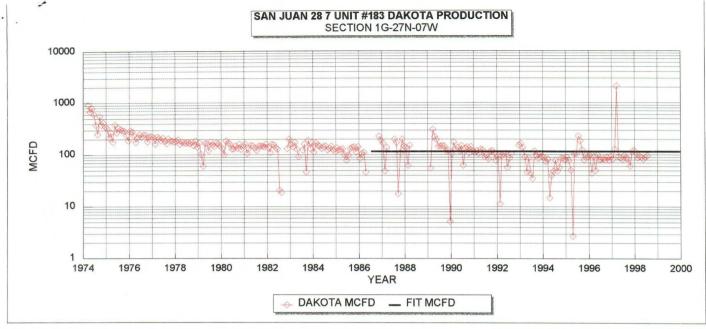

 DAKOTA HISTORICAL DATA:
 1ST PROD: 03/74
 DAKOTA PROJECTED DATA

 OIL CUM:
 3.30 MBO
 1/1/99 Qi:
 116 MCFD

 GAS CUM:
 1286.8 MMCF
 DECLINE RATE:
 2.8% (EXPONENTIAL)

 CUM OIL YIELD:
 0.0026 BBL/MCF

 OIL YIELD:
 0.0018 BBL/MCF, LAST 3 YRS

AVG. USED: 0.0022 BBL/MCF

PRODUCTION FORECAST FOR SUBTRACTION METHOD COMMINGLE ALLOCATION

| VEAD | AVO MOED  | AVG DODD  |
|------|-----------|-----------|
| YEAR | AVG. MCFD | AVG. BOPD |
| 1999 | 113.9     | 0.2       |
| 2000 | 110.7     | 0.2       |
| 2001 | 107.6     | 0.2       |
| 2002 | 104.6     | 0.2       |
| 2003 | 101.7     | 0.2       |
| 2004 | 98.9      | 0.2       |
| 2005 | 96.1      | 0.2       |
| 2006 | 93.4      | 0.2       |
| 2007 | 90.8      | 0.2       |
| 2008 | 88.2      | 0.2       |
| 2009 | 85.8      | 0.2       |
| 2010 | 83.4      | 0.2       |
| 2011 | 81.0      | 0.2       |
| 2012 | 78.8      | 0.2       |
| 2013 | 76.6      | 0.2       |
| 2014 | 74.4      | 0.2       |
| 2015 | 72.3      | 0.2       |
| 2016 | 70.3      | 0.2       |
| 2017 | 68.3      | 0.1       |
| 2018 | 66.4      | 0.1       |
| 2019 | 64.6      | 0.1       |
| 2020 | 62.8      | 0.1       |
| 2021 | 61.0      | 0.1       |
| 2022 | 59.3      | 0.1       |
| 2023 | 57.6      | 0.1       |
| 2024 | 56.0      | 0.1       |
| 2025 | 54.4      | 0.1       |
| 2026 | 52.9      | 0.1       |
| 2027 | 51.4      | 0.1       |
| 2028 | 50.0      | 0.1       |
| 2029 | 48.6      | 0.1       |
| 2030 | 47.2      | 0.1       |
| 2031 | 45.9      | 0.1       |
| 2032 | 44.6      | 0.1       |
| 2033 | 43.4      | 0.1       |