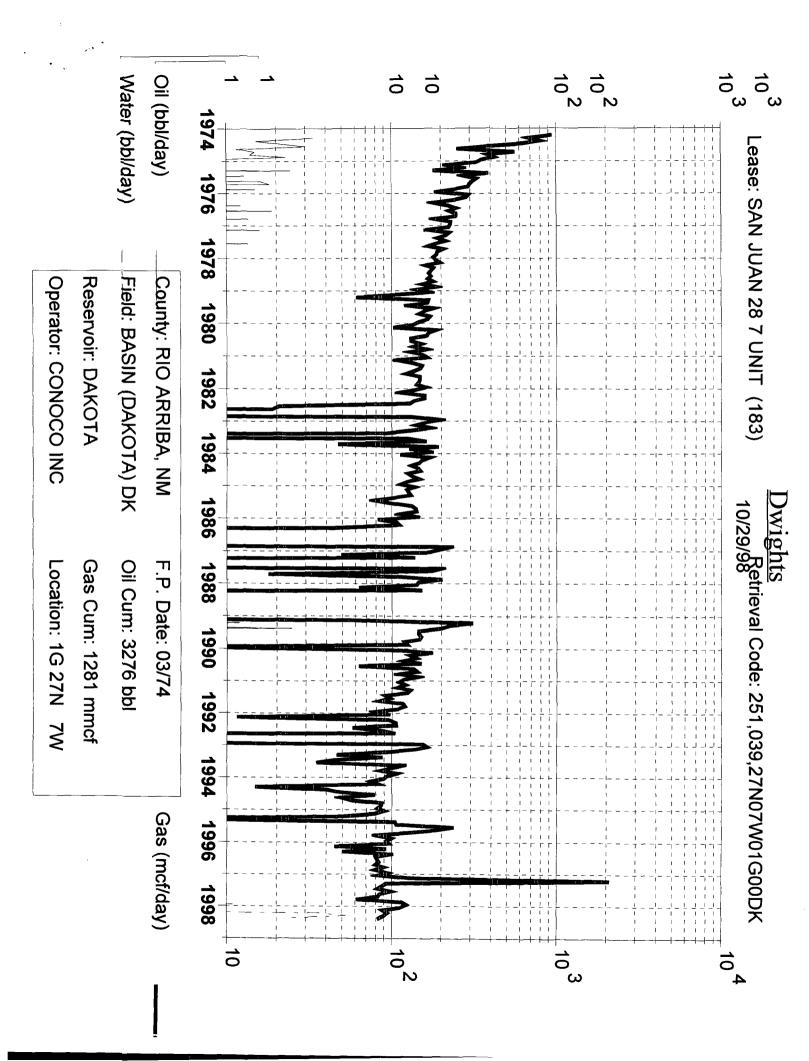

 DAKOTA HISTORICAL DATA:
 1ST PROD: 03/74
 DAKOTA PROJECTED DATA

 OIL CUM:
 3.30 MBO
 1/1/99 Qi:
 116 MCFD

 GAS CUM:
 1286.8 MMCF
 DECLINE RATE:
 2.8% (EXPONENTIAL)

 CUM OIL YIELD:
 0.0026 BBL/MCF

 OIL YIELD:
 0.0018 BBL/MCF, LAST 3 YRS