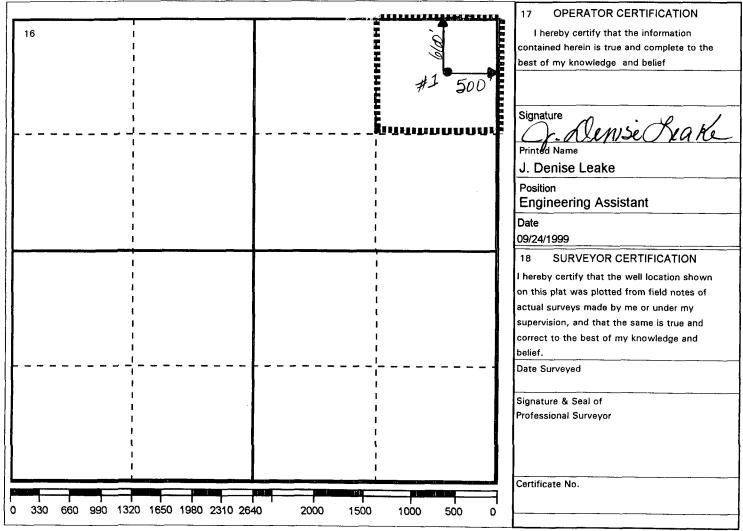

GOV-STATE AND LOCAL GOVERNMENTS EXCEPTION TO NMOCD Rule 303(A)

Application to DHC
Teague Lower Paddock – Blinebry, North (Assoc.) and Teague Tubb, North (Assoc.) and Teague Drinkard-Abo, North (Assoc.)
F.B. Davis #1
Unit Letter A, Sec 8, T23S, R37E
Lea County, NM