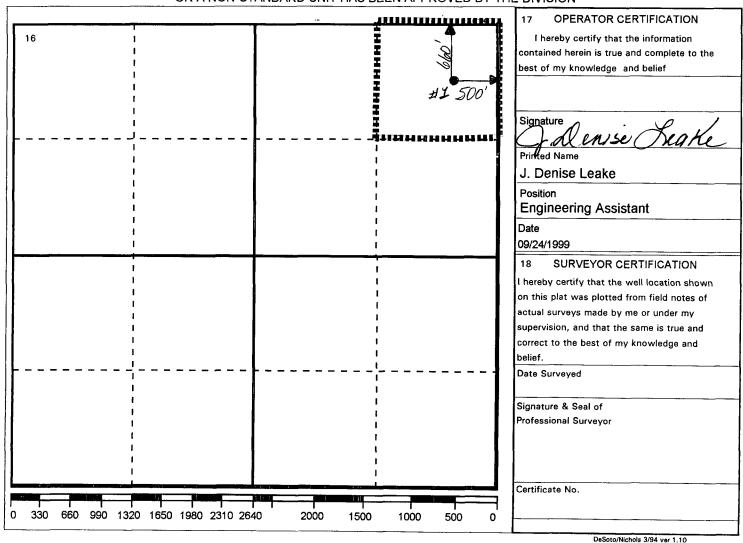

GOV-STATE AND LOCAL GOVERNMENTS EXCEPTION TO NMOCD Rule 303(A)

Application to DHC
Teague Lower Paddock – Blinebry, North (Assoc.) and Teague Tubb, North (Assoc.) and Teague Drinkard-Abo, North (Assoc.)
F.B. Davis #1
Unit Letter A, Sec 8, T23S, R37E
Lea County, NM