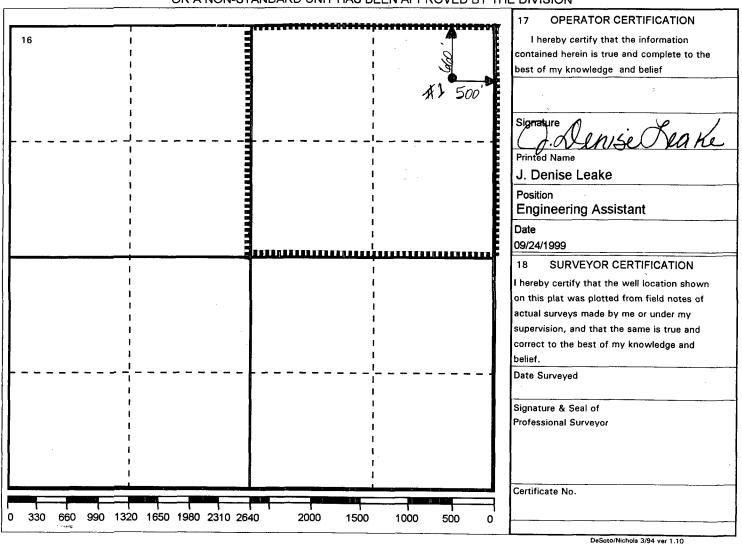

GOV-STATE AND LOCAL GOVERNMENTS EXCEPTION TO NMOCD Rule 303(A)

Application to DHC
Teague Lower Paddock – Blinebry, North (Assoc.) and Teague Tubb, North (Assoc.) and Teague Drinkard-Abo, North (Assoc.)
F.B. Davis #1
Unit Letter A, Sec 8, T23S, R37E
Lea County, NM