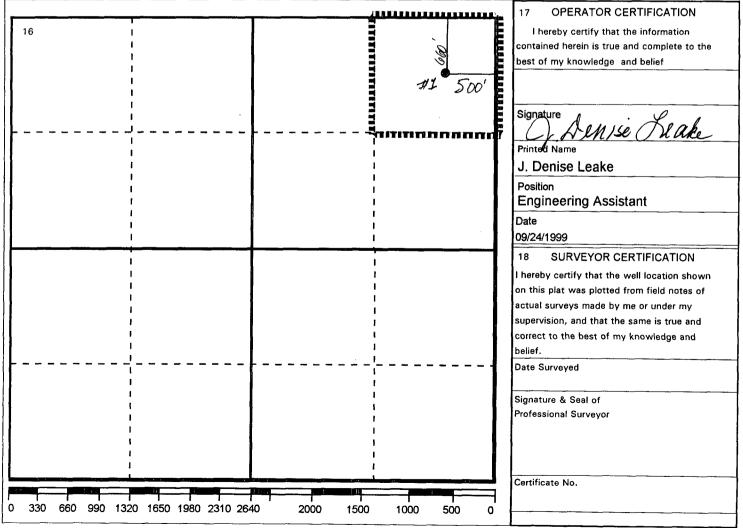

GOV-STATE AND LOCAL GOVERNMENTS EXCEPTION TO NMOCD Rule 303(A)

Application to DHC
Teague Lower Paddock – Blinebry, North (Assoc.) and Teague Tubb, North (Assoc.) and Teague Drinkard-Abo, North (Assoc.)
F.B. Davis #1
Unit Letter A, Sec 8, T23S, R37E
Lea County, NM