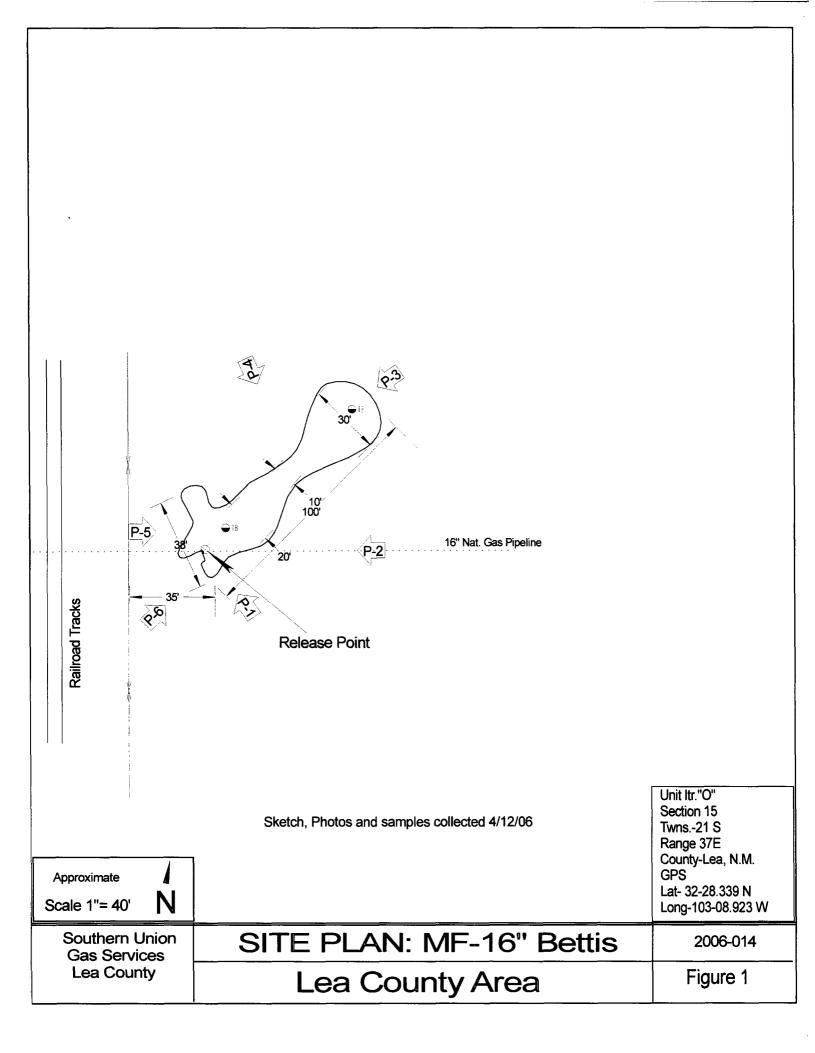

| Site Ranking          |                     | Points |
|-----------------------|---------------------|--------|
| Depth to Ground Water | 38 ft.              | 20     |
| Well Head Protection  | 779 Horiz. Ft.      | 20     |
| Surface Water Body    | 2050 Horiz. Ft.     | 0      |
|                       | Total Ranking Score | 40     |

# **Remediation Plan:**

All affected soil will be excavated and stockpiled on-site. Samples will be collected to determine TPH and BTEX values. Soil exceeding the site closure objective will be hauled to the Sid Richardson Landfarm. Soil will be purchased from the landowner for back-fill.