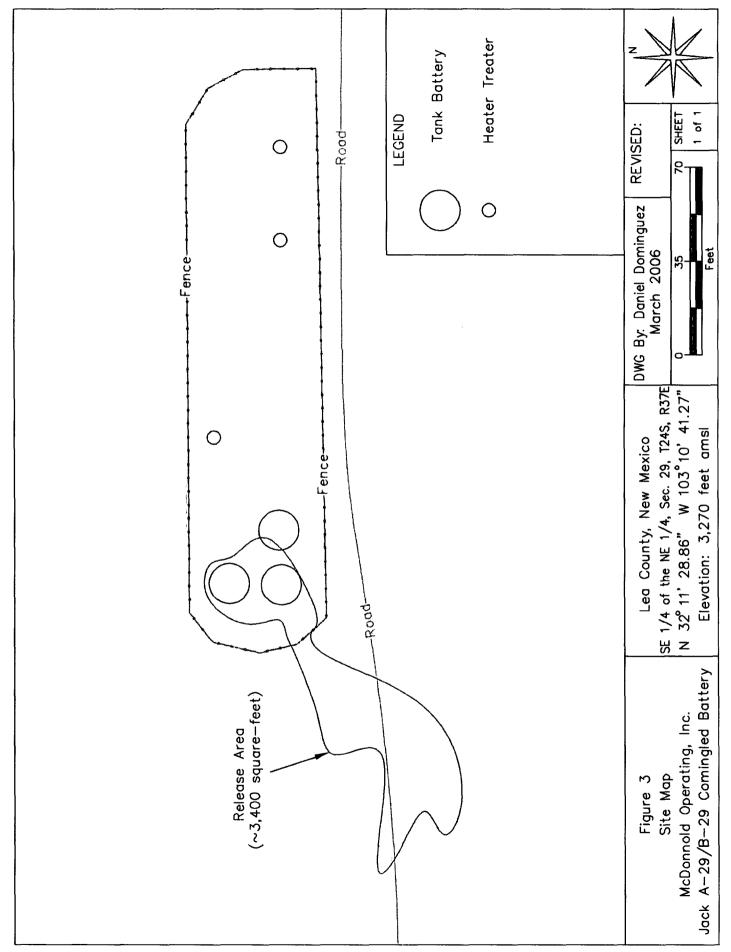

| 1220 S. St. Franci                                                                                                                                                                                   | s Dr., Santa  | re, NM 8/505    |                 | Sant                                       | a Fe        | , NM 87505                                               |                 |          |                          |           | side of form             |
|------------------------------------------------------------------------------------------------------------------------------------------------------------------------------------------------------|---------------|-----------------|-----------------|--------------------------------------------|-------------|----------------------------------------------------------|-----------------|----------|--------------------------|-----------|--------------------------|
|                                                                                                                                                                                                      |               | F               | Release         | Notificatio                                | n a         | nd Correc                                                | tive Acti       | on       |                          | <u>.</u>  |                          |
|                                                                                                                                                                                                      |               |                 |                 | OPERATO                                    | OR          |                                                          | ⊠ In            | nitial l | Report                   |           | Final Report             |
| Name of C                                                                                                                                                                                            | ompany        | : McDonr        | old Op          | erating, Inc.                              |             | Contact: Craig McDonnold                                 |                 |          |                          |           |                          |
| Address: 5                                                                                                                                                                                           | 05 N. B       | ig Spring       |                 |                                            |             | <b>Telephone No.:</b> (432) 682-3499                     |                 |          |                          |           |                          |
| Facility Na                                                                                                                                                                                          | ame: Jac      | k A-29, Ja      | ck B-29         | Comingled Comingled                        |             | Facility Type: Tank Battery                              |                 |          |                          |           |                          |
| Surface O                                                                                                                                                                                            | wner: W       | oolworth        |                 | Mineral C                                  | wn          | er: Woolwo                                               | rth             | API      | <b>No.:</b> 3002         | 002532643 |                          |
| Foundation                                                                                                                                                                                           | /Jal Libi     | ary Trust       |                 | i                                          |             | Jal Library Trust                                        |                 |          |                          |           |                          |
|                                                                                                                                                                                                      |               |                 |                 | LOCATIO                                    | N C         | F RELEAS                                                 | SE.             |          |                          |           |                          |
| Unit Letter                                                                                                                                                                                          | Section       | Township        | Range           | Feet from the                              |             | th/South Line                                            | Feet from t     | he E     | ast/West Lin             | ie        | County                   |
| Н                                                                                                                                                                                                    | 29            | 24S             | 37E             |                                            |             |                                                          |                 | ŀ        |                          |           | Lea                      |
|                                                                                                                                                                                                      |               | T4              |                 | 1 220 111 20 07                            | !! <b>T</b> |                                                          | . 1020 101 /    | 11.07    |                          |           |                          |
|                                                                                                                                                                                                      |               | Lau             | ituae: <u>r</u> | N 32° 11' 28.86                            |             | _                                                        | 103 10 4        | 1.27     | -                        |           |                          |
| Town of Dolor                                                                                                                                                                                        | 01            |                 |                 | NATURE                                     | OF          | RELEASE                                                  | 1               |          | 17 I D                   |           |                          |
| Type of Relea Source of Rele                                                                                                                                                                         |               | Battery         |                 |                                            |             | Volume of Re                                             |                 |          | Volume Red<br>Date and H |           | ea: none<br>f Discovery: |
|                                                                                                                                                                                                      |               |                 |                 |                                            |             | Historical                                               |                 |          | 17 March 20              |           |                          |
| Was Immediate Notice Given?  Yes No Not Required  By Whom?  Date and Hour: 17 March 2006 A.M.  Was a Watercourse Reached?  If YES, To Whom?  Paul Sheeley  If YES, Volume Impacting the Watercourse: |               |                 |                 |                                            |             |                                                          |                 |          |                          |           |                          |
|                                                                                                                                                                                                      |               |                 |                 |                                            |             |                                                          |                 |          |                          |           |                          |
| Was a Watercourse Reached? ☐ Yes ☑ No                                                                                                                                                                |               |                 |                 |                                            |             | If YES, Volume Impacting the Watercourse: Not Applicable |                 |          |                          |           |                          |
| If a Watercou<br>Depth to Gro                                                                                                                                                                        |               |                 | ribe Fully      | ** Not Applicable                          |             | J.                                                       |                 |          |                          |           |                          |
|                                                                                                                                                                                                      |               |                 | edial Acti      | on Taken.* An unk                          | nowi        | n amount of oil w                                        | vas released as | the res  | ult of the stru          | ctural    | integrity of the         |
| line failing, wi                                                                                                                                                                                     | th no amou    | nt recovered f  | rom the si      | te. The system was                         | repa        | ired. Impacted s                                         | oil will be dis | posed o  | f and acceptal           | ble rei   | mediation to             |
|                                                                                                                                                                                                      |               |                 |                 | ene = <10.0 mg/Kg;<br>ed with laboratory a |             |                                                          |                 |          |                          |           |                          |
| necessary.                                                                                                                                                                                           |               | _               |                 | -                                          |             | -                                                        | •               |          | -                        |           |                          |
|                                                                                                                                                                                                      |               |                 |                 | aken.* Approximate<br>NMOCD guidelin       |             | 400 square-feet o                                        | of surface area | i was in | npacted by the           | e relea   | se.                      |
| I hereby certify                                                                                                                                                                                     | y that the in | formation giv   | en above        | is true and complete                       | to th       | ne best of my kno                                        | wledge and u    | ndersta  | nd that pursua           | nt to l   | NMOCD rules              |
|                                                                                                                                                                                                      |               |                 |                 | t and/or file certain acceptance of a C-14 |             |                                                          |                 |          |                          |           |                          |
| operator of lial                                                                                                                                                                                     | bility should | d their operati | ons have f      | ailed to adequately                        | inves       | stigate and remed                                        | liate contamin  | ation th | at pose a threa          | at to g   | round water,             |
|                                                                                                                                                                                                      |               |                 |                 | In addition, NMOC                          |             |                                                          | 141 report doe  | s not re | lieve the oper           | ator o    | f responsibility         |
| for compliance with any other federal, state, or local laws and/or regulations.  OIL CONSERVATION DIVISION                                                                                           |               |                 |                 |                                            |             |                                                          | <u>N</u>        |          |                          |           |                          |
| Signature:                                                                                                                                                                                           |               |                 |                 |                                            |             |                                                          |                 |          |                          |           |                          |
| Printed Name                                                                                                                                                                                         | : Craig Mc    | Donnold         |                 |                                            |             | Approved by Di                                           | strict Superv   | isor:    |                          |           |                          |
| Title:                                                                                                                                                                                               |               |                 |                 |                                            |             | Approval Date:                                           |                 |          | Expiration D             | ate:      |                          |
| E-mail Addre                                                                                                                                                                                         | ss: craig@    | mcdonnold.ne    | et              |                                            |             | Conditions of A                                          | pproval:        | •        |                          | Attac     | ched $\square$           |
| Date:                                                                                                                                                                                                |               | Phone: (4       | 32) 682-3       | 499                                        |             |                                                          |                 |          |                          | , stat    | ш                        |