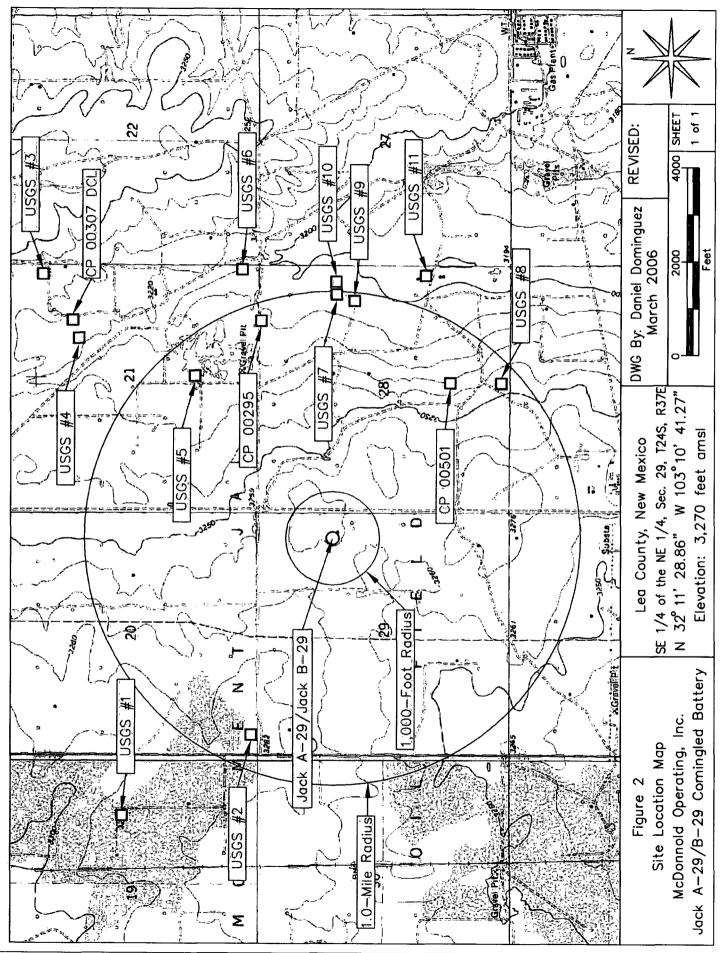

The site is located approximately 6 miles north of Jal, New Mexico (reference *Figure 1*). Information obtained from the New Mexico Office of the State Engineer's website and a United States Geological Survey (USGS) database indicates that there are no water supply wells within a 1,000-foot radius of the release site. However, there are seven water supply wells located within a 1.0-mile radius of the release site (reference *Figure 2*). Groundwater level data indicates an average depth to water of approximately 120 feet below ground surface (reference *Table 1*). The attached site information and metrics form ranks the site in accordance with the NMOCD Guidelines for Remediation of Leaks, Spills and Releases (August 13, 1993).