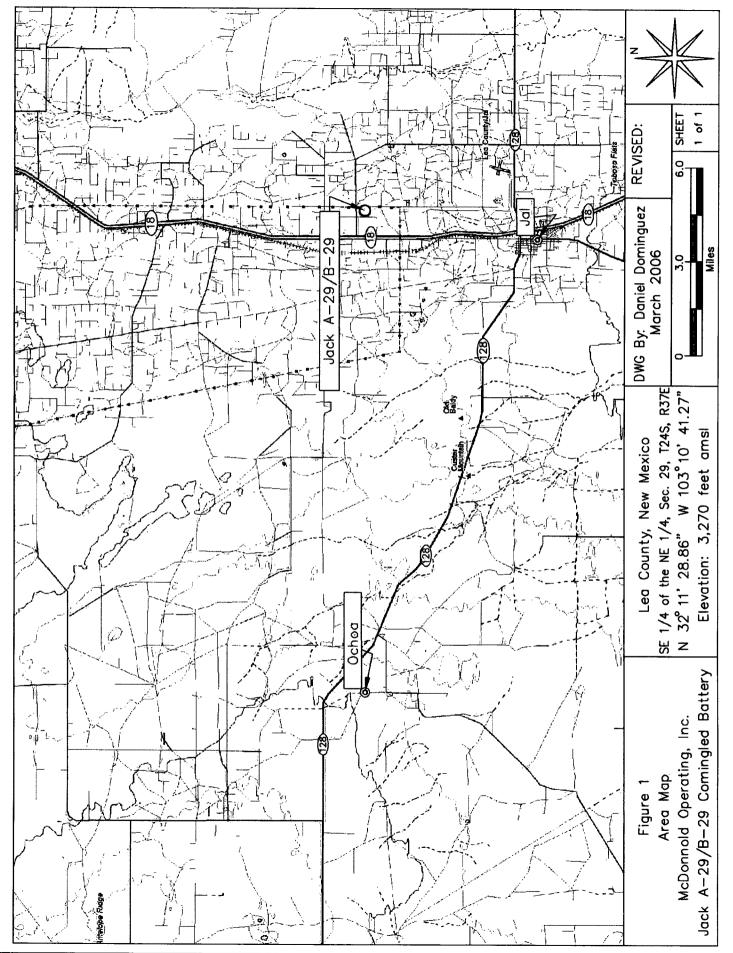

The site is located approximately 6 miles north of Jal, New Mexico (reference *Figure 1*). Information obtained from the New Mexico Office of the State Engineer's website and a United States Geological Survey (USGS) database indicates that there are no water supply wells within a 1,000-foot radius of the release site. However, there are seven water supply wells located within a 1.0-mile radius of the release site (reference *Figure 2*). Groundwater level data indicates an average depth to water of approximately 120 feet below ground surface (reference *Table 1*). The attached site information and metrics form ranks the site in accordance with the NMOCD Guidelines for Remediation of Leaks, Spills and Releases (August 13, 1993).