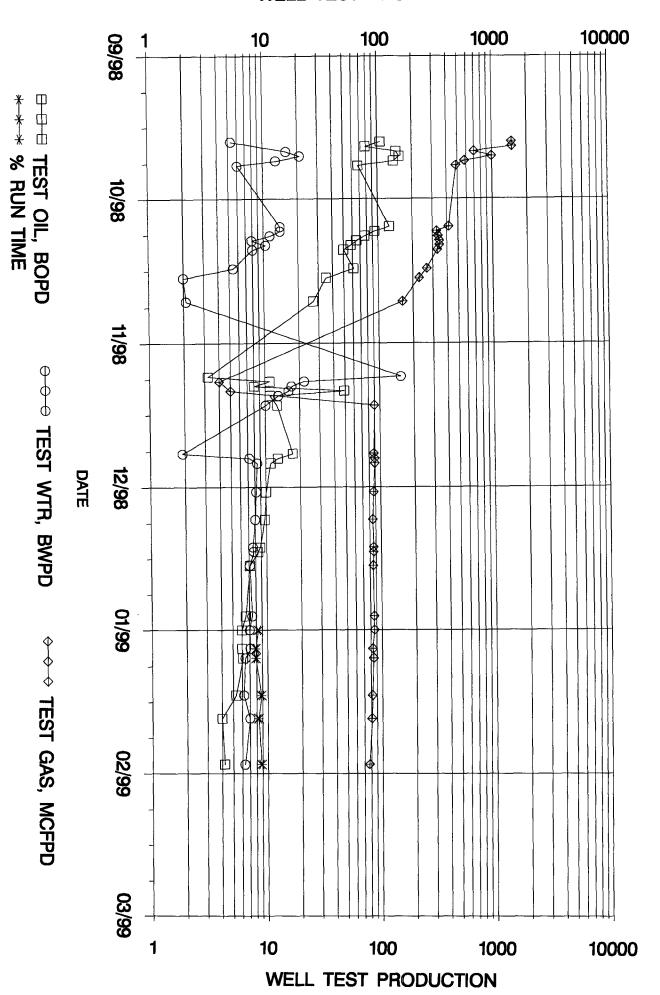

## E: Production Decline Curves

Attached

## I: Production Allocation

| Pool                                  | <b>BOPD</b>                  | <b>MCFPD</b>    | <b>BWPD</b> | Test Method                                        |
|---------------------------------------|------------------------------|-----------------|-------------|----------------------------------------------------|
| Travis (Wolfcamp) Travis (Upper Penn) | 4<br><u>7</u> <sup>↑</sup> . | 77<br>63<br>140 | 6<br>1<br>7 | 1/30/99 Test<br>8/9/98 Swab Test w/ est. 9,000 GOR |
| Allocated Percentage                  | es Oil %                     | Gas %           | Water %     |                                                    |
| Post-workover utilizing               | ng above produ               | ection          |             |                                                    |
| Travis (Wolfcamp)                     | 36%                          | 55%             | 86%         |                                                    |
| Travis (Upper Penn)                   | <u>64%</u>                   | <u>45%</u>      | <u>14%</u>  |                                                    |
| Total                                 | 100                          | 100             | 100         |                                                    |