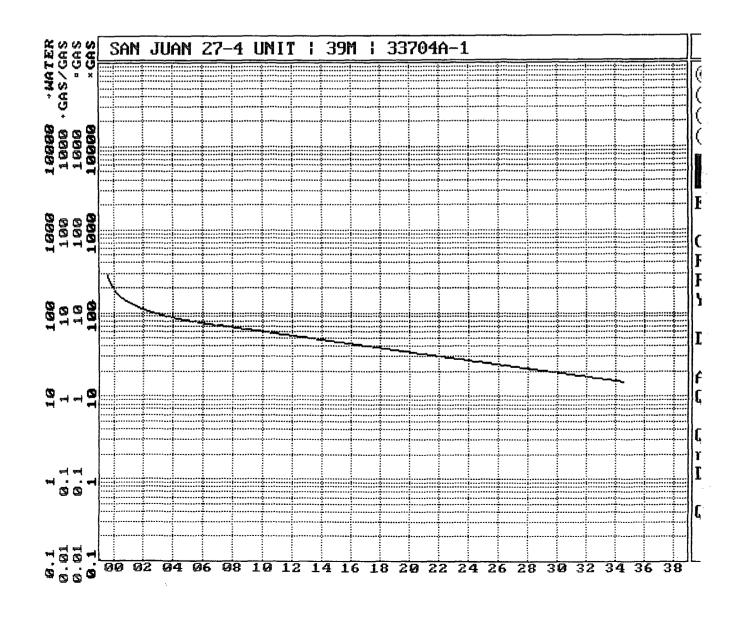

| <b>IMSF</b>           | 0806             |               | 5251'(R)                                    |                         |                             | 2640(R)           | Augus Date of Survey Signature and Seal                                                                                                   | d my belia<br>at 11, |                                                                                                                                          |

# San Juan 27-4 Unit #39M Expected Production Curve Mesaverde Formation



# San Juan 27-4 Unit #39M Expected Production Curve Dakota Formation



## San Juan 27-4 Unit #39M

Bottom Hole Pressures Flowing and Static BHP Cullender and Smith Method Version 1.0 3/13/94

| Mesaverde                                                                                                                                                                                                                                                                                 | Dakota                                                                                                                                                                                                                                          |
|----------------------------------------------------------------------------