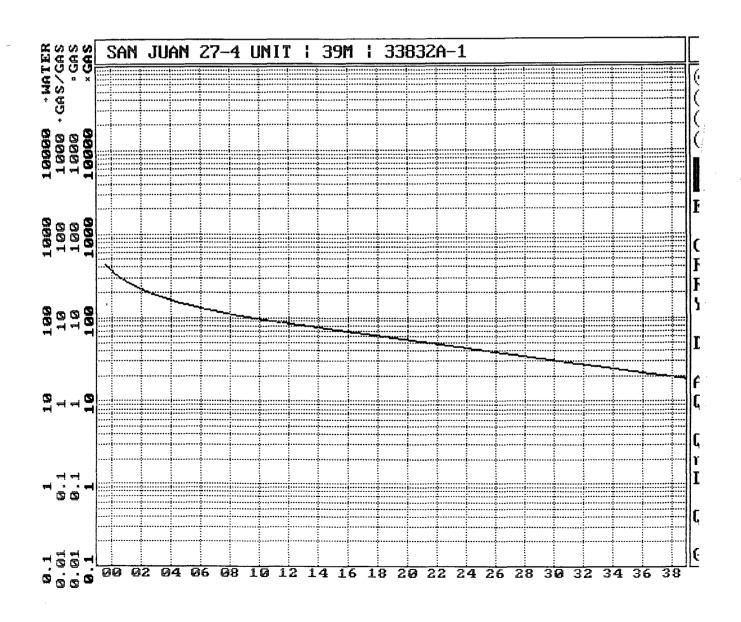

| <b>IMSF</b>           | 0806             |               | 5251'(R)                                    |                         |                             | 2640(R)           | Augus Date of Survey Signature and Seal                                                                                                   | d my belia<br>at 11, |                                                                                                                                          |

# San Juan 27-4 Unit #39M Expected Production Curve Mesaverde Formation



# San Juan 27-4 Unit #39M Expected Production Curve Dakota Formation



## San Juan 27-4 Unit #39M

Bottom Hole Pressures Flowing and Static BHP Cullender and Smith Method Version 1.0 3/13/94

| Mesaverde                                                                                                                                                                                                                                                                                 | Dakota                                                                                                                                                                                                                                          |
|----------------------------------------------------------------------------------------------------------------------------------------------------