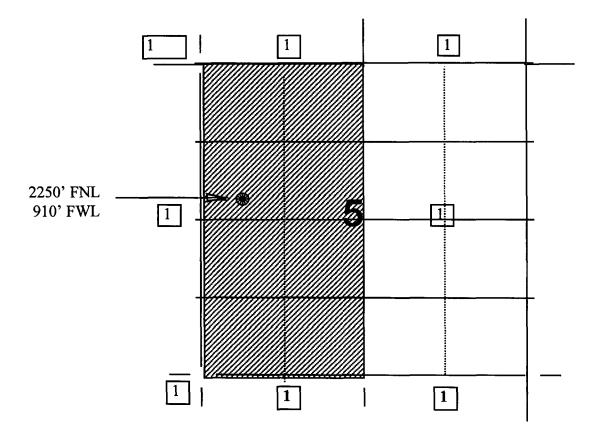

## District III PO Box 208 1000 Rio Brazos Rd., Azioc, NM 87410 Santa Fe, NM 875 District IV PO Box 2088, Santa Fe, NM 87504-2088

| •                                                                                                                                                                                                                                                                                                                                                                                                                                                                                                                                                                                                                                                                                                                                                                                                                                                                                                                                                                                                                                                                                                                                                                                                                                                                                                                                                                                                                                                                                                                                                                                                                                                                                                                                                                                                                                                                                                                                                                                                                                                                                                                              | •                     | WI               | ELL LO        | CATION                                      | I AND ACRI              | EAGE DEDIC                  | ATIC              | ON PLAT                                                                                                                                   |                      |                                                                                                                                          |
|--------------------------------------------------------------------------------------------------------------------------------------------------------------------------------------------------------------------------------------------------------------------------------------------------------------------------------------------------------------------------------------------------------------------------------------------------------------------------------------------------------------------------------------------------------------------------------------------------------------------------------------------------------------------------------------------------------------------------------------------------------------------------------------------------------------------------------------------------------------------------------------------------------------------------------------------------------------------------------------------------------------------------------------------------------------------------------------------------------------------------------------------------------------------------------------------------------------------------------------------------------------------------------------------------------------------------------------------------------------------------------------------------------------------------------------------------------------------------------------------------------------------------------------------------------------------------------------------------------------------------------------------------------------------------------------------------------------------------------------------------------------------------------------------------------------------------------------------------------------------------------------------------------------------------------------------------------------------------------------------------------------------------------------------------------------------------------------------------------------------------------|-----------------------|------------------|---------------|---------------------------------------------|-------------------------|-----------------------------|-------------------|-------------------------------------------------------------------------------------------------------------------------------------------|----------------------|------------------------------------------------------------------------------------------------------------------------------------------|
|                                                                                                                                                                                                                                                                                                                                                                                                                                                                                                                                                                                                                                                                                                                                                                                                                                                                                                                                                                                                                                                                                                                                                                                                                                                                                                                                                                                                                                                                                                                                                                                                                                                                                                                                                                                                                                                                                                                                                                                                                                                                                                                                | API Number            |                  |               | <sup>2</sup> Pool Code                      |                         |                             |                   | <sup>3</sup> Pool Name                                                                                                                    |                      |                                                                                                                                          |
| Property Code     SA                                                                                                                                                                                                                                                                                                                                                                                                                                                                                                                                                                                                                                                                                                                                                                                                                                                                                                                                                                                                                                                                                                                                                                                                                                                                                                                                                                                                                                                                                                                                                                                                                                                                                                                                                                                                                                                                                                                                                                                                                                                                                                           |                       |                  |               | <sup>1</sup> Property Name N JUAN 27-4 UNIT |                         |                             |                   |                                                                                                                                           |                      | ' Well Number # 39M                                                                                                                      |
| 7 OGRID                                                                                                                                                                                                                                                                                                                                                                                                                                                                                                                                                                                                                                                                                                                                                                                                                                                                                                                                                                                                                                                                                                                                                                                                                                                                                                                                                                                                                                                                                                                                                                                                                                                                                                                                                                                                                                                                                                                                                                                                                                                                                                                        | No.                   |                  | BURLING       | GTON R                                      |                         | <sup>9</sup> Elevation 6876 |                   |                                                                                                                                           |                      |                                                                                                                                          |
| <u> </u>                                                                                                                                                                                                                                                                                                                                                                                                                                                                                                                                                                                                                                                                                                                                                                                                                                                                                                                                                                                                                                                                                                                                                                                                                                                                                                                                                                                                                                                                                                                                                                                                                                                                                                                                                                                                                                                                                                                                                                                                                                                                                                                       |                       |                  |               |                                             | <sup>10</sup> Surface L | ocation                     |                   |                                                                                                                                           | <del>.</del>         |                                                                                                                                          |
| UL or Lot No.                                                                                                                                                                                                                                                                                                                                                                                                                                                                                                                                                                                                                                                                                                                                                                                                                                                                                                                                                                                                                                                                                                                                                                                                                                                                                                                                                                                                                                                                                                                                                                                                                                                                                                                                                                                                                                                                                                                                                                                                                                                                                                                  | Section 5             | Township<br>27 N | Range<br>4 W  | Lot ldn                                     | Poet from the 2250      | North/South line NORTH      |                   | from the Bast/We                                                                                                                          | it line<br>EST       | County RIO ARRIBA                                                                                                                        |
| L                                                                                                                                                                                                                                                                                                                                                                                                                                                                                                                                                                                                                                                                                                                                                                                                                                                                                                                                                                                                                                                                                                                                                                                                                                                                                                                                                                                                                                                                                                                                                                                                                                                                                                                                                                                                                                                                                                                                                                                                                                                                                                                              | L                     |                  |               | om Hole                                     | <u> </u>                | Different From              | <u> </u>          |                                                                                                                                           |                      | I                                                                                                                                        |
| 7 UL or lot no.                                                                                                                                                                                                                                                                                                                                                                                                                                                                                                                                                                                                                                                                                                                                                                                                                                                                                                                                                                                                                                                                                                                                                                                                                                                                                                                                                                                                                                                                                                                                                                                                                                                                                                                                                                                                                                                                                                                                                                                                                                                                                                                | Section               | Township         |               | Lot Ide                                     | Feet from the           | North/South line            |                   | from the Bast/We                                                                                                                          | et line              | County                                                                                                                                   |
| Dedicated Acr                                                                                                                                                                                                                                                                                                                                                                                                                                                                                                                                                                                                                                                                                                                                                                                                                                                                                                                                                                                                                                                                                                                                                                                                                                                                                                                                                                                                                                                                                                                                                                                                                                                                                                                                                                                                                                                                                                                                                                                                                                                                                                                  | ss <sup>13</sup> Join | st or Infill     | Consolidation | n Code 15                                   | Order No.               | <u> </u>                    | l                 |                                                                                                                                           |                      |                                                                                                                                          |
| NO ALLO                                                                                                                                                                                                                                                                                                                                                                                                                                                                                                                                                                                                                                                                                                                                                                                                                                                                                                                                                                                                                                                                                                                                                                                                                                                                                                                                                                                                                                                                                                                                                                                                                                                                                                                                                                                                                                                                                                                                                                                                                                                                                                                        | WABLE                 |                  |               |                                             |                         | ON UNTIL ALL                |                   |                                                                                                                                           | EN CC                | ONSOLIDATED                                                                                                                              |
| 10 St. 10 |                       |                  | Lot 3         | 5280(0)                                     | Lot 2                   | Lot 1                       | 1320'(R) 1306'(R) | I bereby certify that true and complete to signature  Printed Name  Title  Date  18 SURVEYO  I hereby certify that was plotted from field | R CEI                | RTIFICATION  netion contained herein is if my knowledge and belief.  RTIFICATION  cocation shown on this plat sectual surveys made by me |
| (t)                                                                                                                                                                                                                                                                                                                                                                                                                                                                                                                                                                                                                                                                                                                                                                                                                                                                                                                                                                                                                                                                                                                                                                                                                                                                                                                                                                                                                                                                                                                                                                                                                                                                                                                                                                                                                                                                                                                                                                                                                                                                                        | <b>IMSF</b>           | 0806             |               | 5251'(R)                                    |                         |                             | 2640(R)           | Augus Date of Survey Signature and Seal                                                                                                   | d my belia<br>at 11, |                                                                                                                                          |