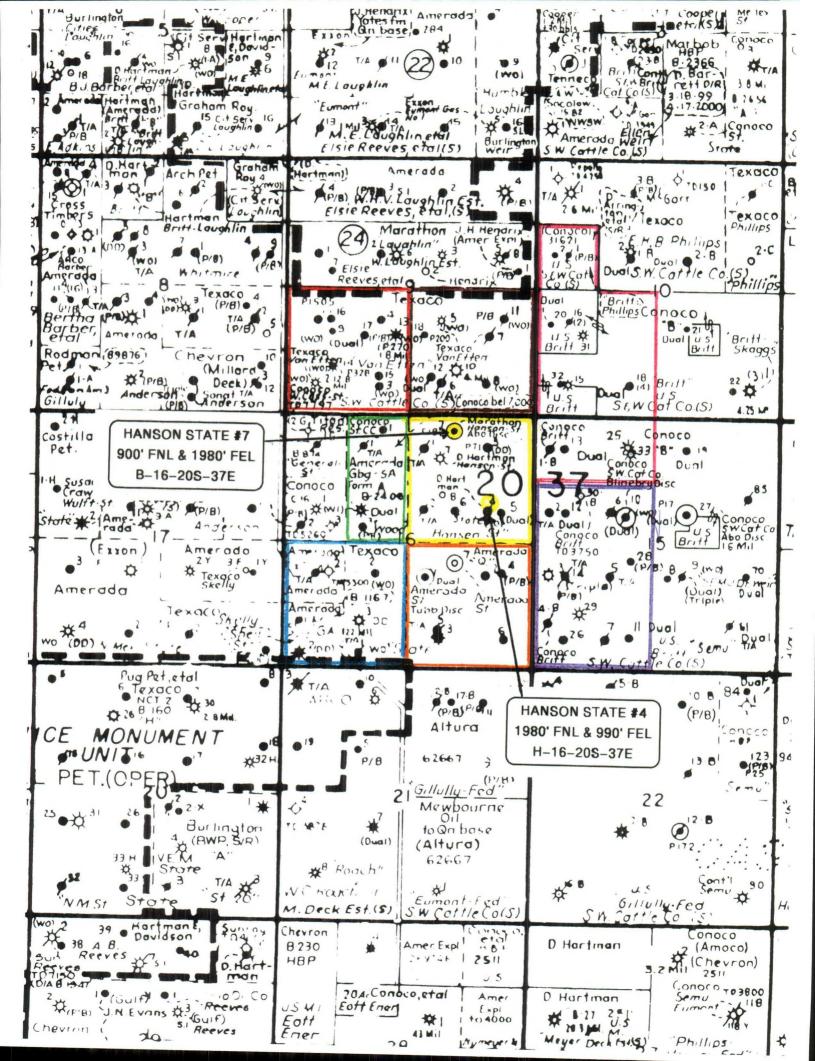

Re: Hanson State Lease NE/4 Section 16, T-20-S, R-37-E Lea County, New Mexico

Dear Mr. Stogner:

Attached please find the revised Administrative application for a 120-acre non-standard gas spacing and proration unit within the Eumont Gas Pool to comprise the N/2 NE/4 and SW/4 NE/4 of Section 16, T-20-S, R-37-E, NMPM, Lea County, New Mexico. Also enclosed is a plat identifying all offset operators. We have notified those operators by certified mail.

As based upon the enclosed form C-116, the gas-oil ratio on the Hanson State #4 (H-16-20S-R37E) establishes the well as a Eumont (Y-7R-Q) oil producer. This well was previously a shut-in well and simultaneously dedicated along with our Hanson State #7 (B-16-20S-R37E) to the 160 acre Eumont (gas) proration unit, consisting of the NE/4 of Section 16, T-20-S, R-37-E, Lea County, New Mexico.

However, we are now producing the #4 well and forced to allocate the 40-acres in the SE/4 NE/4 of Section 16 to the Hanson State #4 well. The 120 acre (160 acre - 40 acre) balance of the approved proration unit will remain dedicated to the Hanson State #7 well. The reduced proration unit will consist of the N/2 NE/4 & SW/4 NE/4 Section 16, T-20-S, R-37-E, Lea County, New Mexico as outlined on the enclosed NMOCD C-102 forms.

Complete copies of this application have also been sent by certified mail to all offset operators owning Jalmat (gas) rights as described on the enclosed plat and table. Listed below are the offset operators.