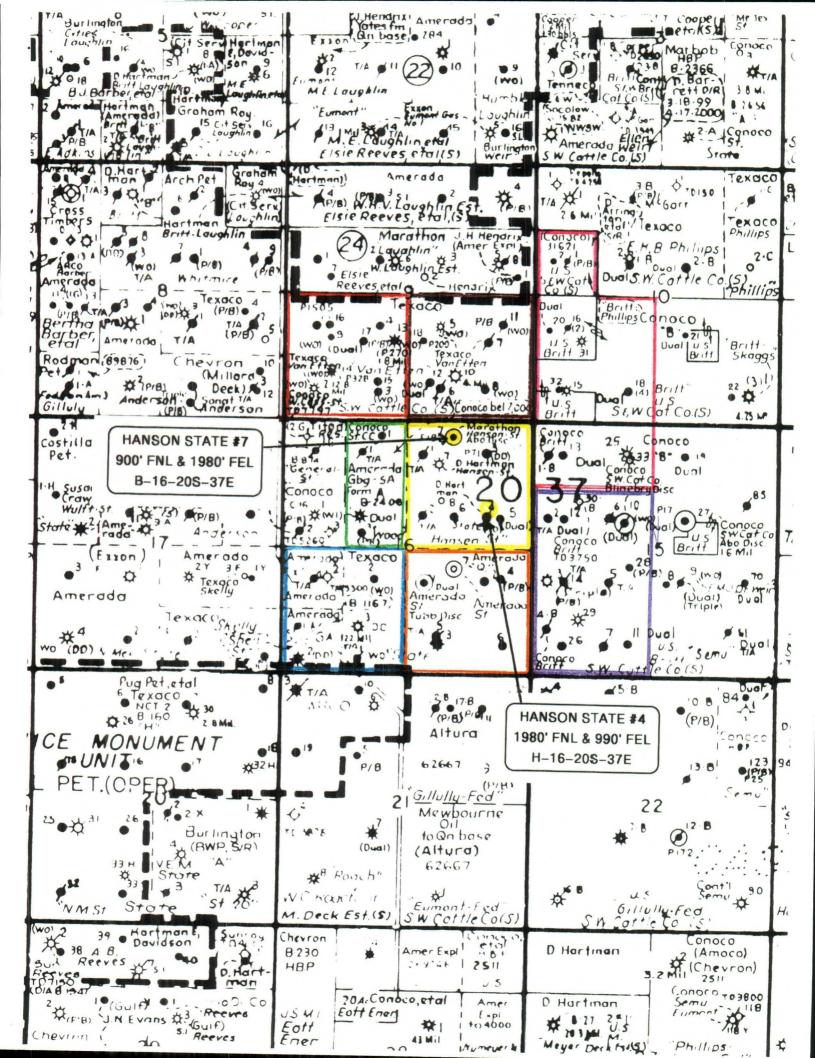

Re: Hanson State Lease NE/4 Section 16, T-20-S, R-37-E Lea County, New Mexico

Dear Mr. Stogner:

Attached please find the revised Administrative application for a 120-acre non-standard gas spacing and proration unit within the Eumont Gas Pool to comprise the N/2 NE/4 and SW/4 NE/4 of Section 16, T-20-S, R-37-E, NMPM, Lea County, New Mexico. Also enclosed is a plat identifying all offset operators. We have notified those operators by certified mail.

As based upon the enclosed form C-116, the gas-oil ratio on the Hanson State #4 (H-16-20S-R37E) establishes the well as a Eumont (Y-7R-Q) oil producer. This well was previously a shut-in well and simultaneously dedicated along with our Hanson State #7 (B-16-20S-R37E) to the 160 acre Eumont (gas) proration unit, consisting of the NE/4 of Section 16, T-20-S, R-37-E, Lea County, New Mexico.

However, we are now producing the #4 well and forced to allocate the 40-acres in the SE/4 NE/4 of Section 16 to the Hanson State #4 well. The 120 acre (160 acre - 40 acre) balance of the approved proration unit will remain dedicated to the Hanson State #7 well. The reduced proration unit will consist of the N/2 NE/4 & SW/4 NE/4 Section 16, T-20-S, R-37-E, Lea County, New Mexico as outlined on the enclosed NMOCD C-102 forms.

Complete copies of this application have also been sent by certified mail to all offset operators owning Jalmat (gas) rights as described on the enclosed plat and table. Listed below are the offset operators.