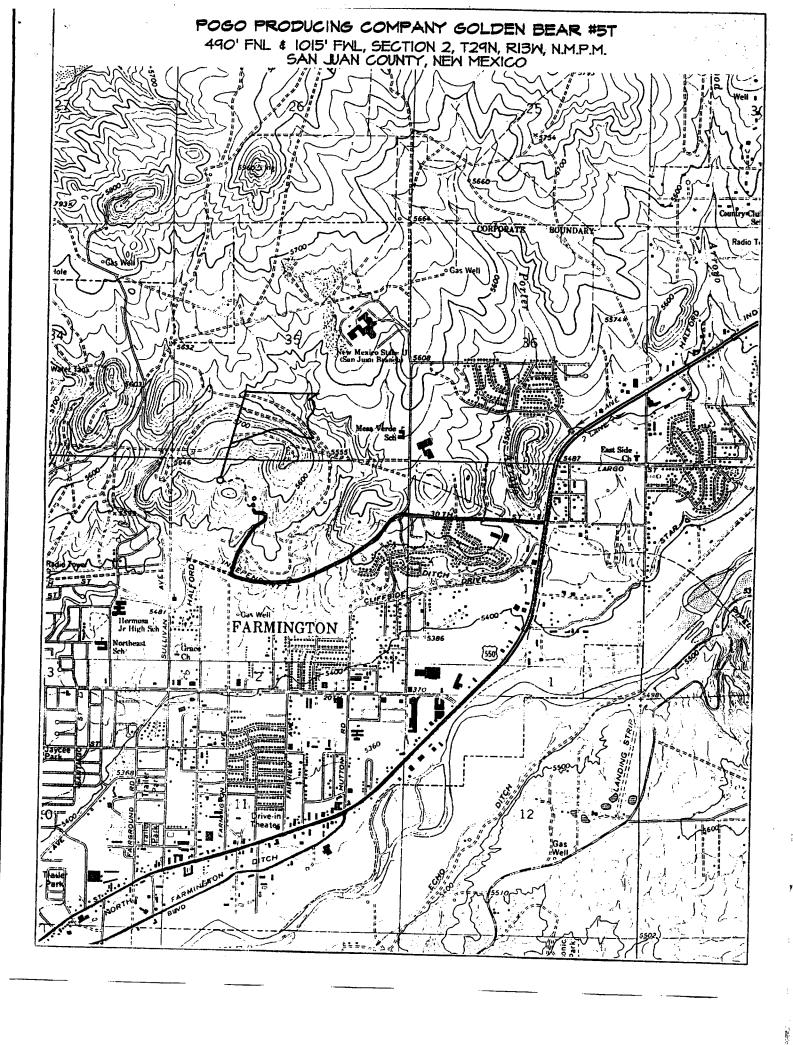

Attached is a well location plat (C102) showing the dedicated acreage, along with a plat denoting (i) the Fruitland Coal wells located within the N½ Section 2 and (ii) the adjacent spacing unit upon which will be encroached. Also enclosed is a topographic map for both of the spacing units.