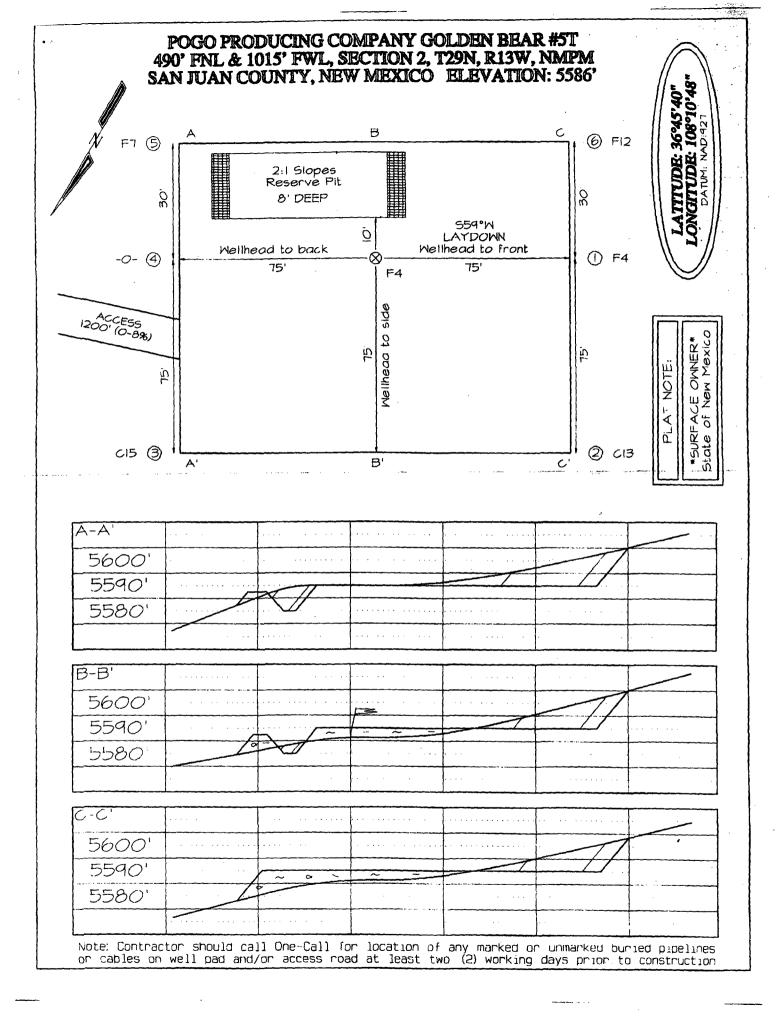

Golden Bear № 5T – 1,015' FWL and 490' FNL Section 2, T-29-N, R-13-W

7006 MAR

Attached is a well location plat (C102) showing the dedicated acreage, along with a plat denoting (i) the Fruitland Coal wells located within the N½ Section 2 and (ii) the adjacent spacing unit upon which will be encroached. Also enclosed is a topographic map for both of the spacing units.