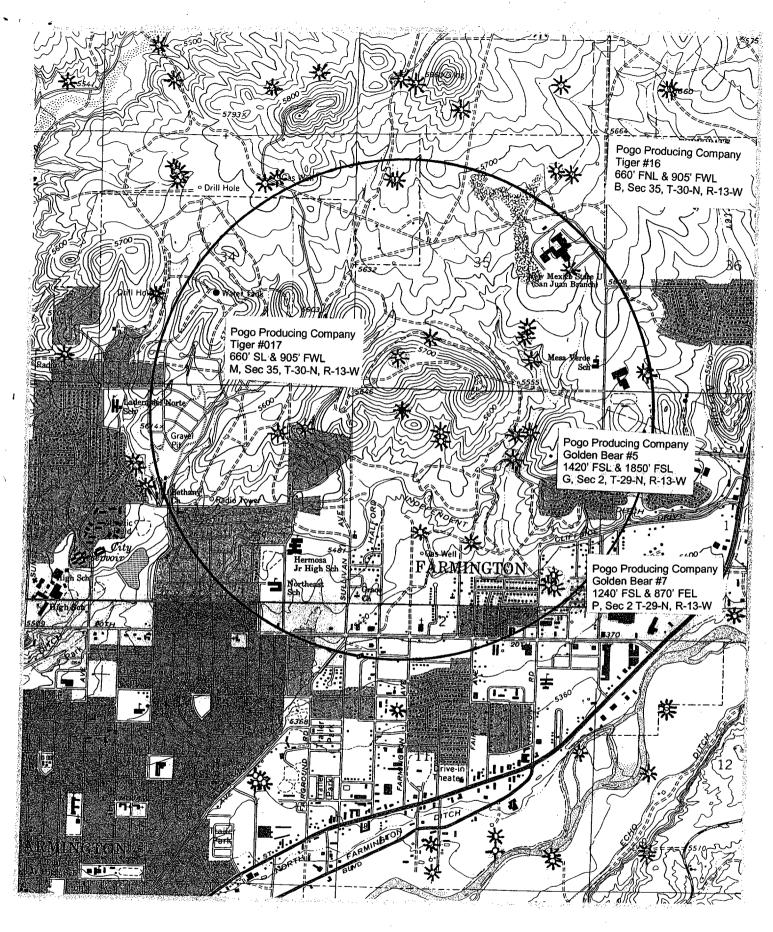

The well, at the referenced location, is dedicated to a spacing unit consisting of the N½ of Section 2 in the Basin Fruitland Coal gas pool. As located, the Golden Bear № 5T is less than the 660' as required by NMOCD Rule 104 (NMAC Citation 19.15.3.104) pertaining to the location of infill wells. The well encroaches upon the spacing unit consisting of the S½ of Section 35, T-30-N, R-13-W, which is also owned and operated by Pogo. Therefore, the unorthodox location of the Golden Bear № 5T will not affect any lease or operating rights other than Pogo's.

Attached is a well location plat (C102) showing the dedicated acreage, along with a plat denoting (i) the Fruitland Coal wells located within the N½ Section 2 and (ii) the adjacent spacing unit upon which will be encroached. Also enclosed is a topographic map for both of the spacing units.