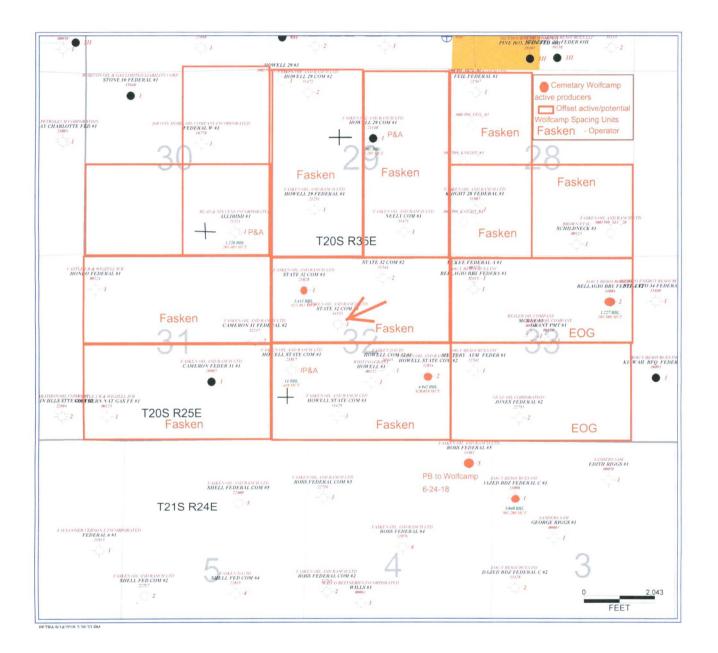

Enclosed **Exhibit A** contains the Form C-102 for the existing Fasken State 32 Com No. 1 in the Cemetery Wolfcamp Gas Pool and the currently filed Form C-102 for the Fasken State 32 Com No. 3 well. **Exhibit B** is a plat identifying the location of the existing 320-acre spacing unit comprised of the N/2 of Section 32 dedicated to the Fasken State 32 Com No. 1, the location of the No. 3 well and the offsetting affected spacing units. **Exhibit C** lists the parties in the offsetting spacing units affected by the proposed addition of the Fasken State 32 Com No. 3 well