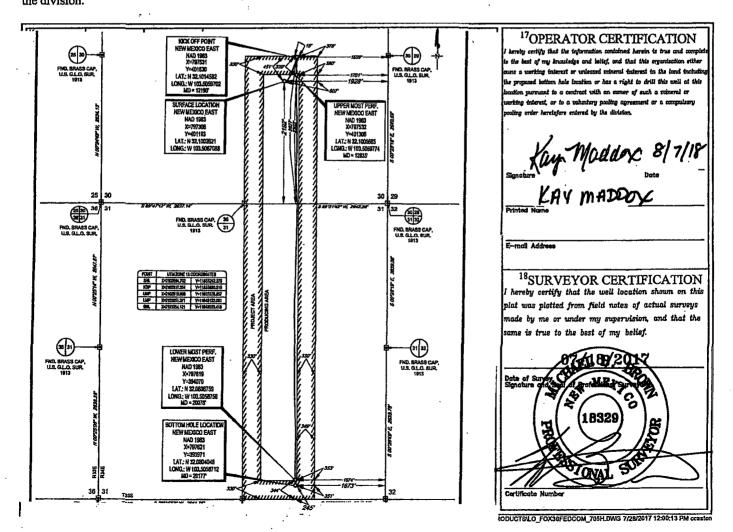

| Office - To Appropriate District                                             |                                         | ate of New Me                           |                                      |                          | Form C-103                      |
|------------------------------------------------------------------------------|-----------------------------------------|-----------------------------------------|--------------------------------------|--------------------------|---------------------------------|
| District I - (575) 393-6161                                                  | Energy, Mi                              | nerals and Natu                         | ral Resources                        | WELL ADINO               | Revised July 18, 2013           |
| 1625 N. French Dr., Hobbs, NM 88240<br>District II – (575) 748-1283          | OT GOV                                  | COMPANA MANA                            | , par maros ;                        | WELL API NO<br>30-025-43 |                                 |
| 811 S. First St., Artesia, NM 88210                                          |                                         | SERVATION                               |                                      | 5. Indicate Typ          |                                 |
| <u>District III</u> – (505) 334-6178<br>1000 Rio Brazos Rd., Aztec, NM 87410 |                                         | South St. Fran                          |                                      | STATE                    | FEE                             |
| District IV - (505) 476-3460                                                 | Sa                                      | inta Fe, NM 87                          | 7505                                 | 6. State Oil & 0         | Gas Lease No.                   |
| 1220 S. St. Francis Dr., Santa Fe, NM<br>87505                               | •                                       |                                         |                                      |                          | ·                               |
| SUNDRY NOTIC                                                                 |                                         |                                         |                                      | 7. Lease Name            | or Unit Agreement Name          |
| (DO NOT USE THIS FORM FOR PROPOSA                                            |                                         |                                         |                                      | Fox 30 F                 | ed Com                          |
| DIFFERENT RESERVOIR. USE "APPLICA PROPOSALS.)                                | .TION FOR PERMI                         | 1" (FORM C-101) FC                      | ok soch                              |                          |                                 |
|                                                                              | as Well 🔲 Ot                            | her                                     |                                      | 8. Well Numbe            |                                 |
| 2. Name of Operator                                                          |                                         |                                         |                                      | 9. OGRID Nun             | nber                            |
| EOG Resources, Inc.                                                          |                                         |                                         |                                      | 7377<br>10. Pool name    | 37/114 - 4                      |
| 3. Address of Operator P.O. Box 2267 Midland                                 | 1 TV 70702                              |                                         |                                      |                          | or wildcat<br>Lower Bone Spring |
|                                                                              | 1, 17 /9/02                             |                                         |                                      | Neu i illis, L           | Lower Bone Sping                |
| 4. Well Location J 2                                                         | 192                                     | South                                   | 196                                  | 3                        | om the line                     |
| Unit Letter : 2 Section 30                                                   | feet fro                                |                                         | line and<br>inge 34E                 | NMPM                     | com theline County Lea          |
| 5000000                                                                      |                                         |                                         | RKB, RT, GR, etc.)                   |                          | County LCa                      |
|                                                                              |                                         | 4' GR                                   | indentify, RI, OK, etc.,             |                          |                                 |
|                                                                              |                                         | , , , , , , , , , , , , , , , , , , , , |                                      |                          |                                 |
| 12. Check Ar                                                                 | propriate Box                           | to Indicate N                           | ature of Notice,                     | Report or Othe           | r Data                          |
| •                                                                            | • •                                     |                                         |                                      | •                        | •                               |
| NOTICE OF INT                                                                |                                         |                                         |                                      | SEQUENT RI               |                                 |
|                                                                              | PLUG AND ABA                            |                                         | REMEDIAL WORK                        |                          | ALTERING CASING                 |
| <del></del>                                                                  | CHANGE PLANS                            |                                         | COMMENCE DRII                        |                          | P AND A                         |
| ·                                                                            | MULTIPLE COM                            | IPL LJ                                  | CASING/CEMENT                        | JOB 🗆                    | •                               |
| DOWNHOLE COMMINGLE  CLOSED-LOOP SYSTEM                                       |                                         |                                         |                                      |                          | 0. 1                            |
| OTHER:                                                                       |                                         |                                         | OTHER: Surface                       | e Commingling            | PC-1339 ×                       |
| 13. Describe proposed or complet                                             |                                         |                                         |                                      |                          |                                 |
| of starting any proposed work                                                |                                         | 9.15.7.14 NMAC                          | C. For Multiple Con                  | npletions: Attach        | wellbore diagram of             |
| proposed completion or recon                                                 | apletion.                               |                                         |                                      |                          |                                 |
| EOG Resources requests                                                       | approval to sur                         | face pool comm                          | ningle production f                  | rom the listed w         | ells and future wells           |
| at a central battery.                                                        | .,,,,,,,,,,,,,,,,,,,,,,,,,,,,,,,,,,,,,, |                                         |                                      |                          |                                 |
| •                                                                            |                                         |                                         | •                                    |                          |                                 |
|                                                                              | 30-025-43868                            |                                         | ower Bone Spring                     |                          | •                               |
|                                                                              | 30-025-43879<br>30-025-43867            |                                         | ower Bone Spring<br>v; Upper Wolfcam |                          |                                 |
|                                                                              | 30-025-43873                            |                                         | v, Opper Wolfcam<br>v; Upper Wolfcam |                          |                                 |
|                                                                              | 30-025-44557                            |                                         | v; Upper Wolfcamı                    |                          |                                 |
|                                                                              | 30-025-44558                            |                                         | v; Upper Wolfcam                     |                          |                                 |
|                                                                              |                                         |                                         |                                      |                          |                                 |
| Commingling details attach                                                   | ned.                                    |                                         |                                      |                          |                                 |
|                                                                              |                                         |                                         |                                      | ·                        |                                 |
| Smud Data.                                                                   |                                         | Dia Dalama Da                           |                                      |                          |                                 |
| Spud Date:                                                                   |                                         | Rig Release Dat                         | te:                                  |                          | ľ                               |
| 0 0 0                                                                        | /                                       | / . Nia                                 | 2. 1.111                             | 11                       |                                 |
| Recommend Ap I hereby certify that the information all                       |                                         |                                         | ecturisquid                          |                          | EAPPOOL DE                      |
| Thereby certify that the information as                                      | ove is true and co                      | ompiete to the be                       | st of my knowledge                   | and benef.               | TALY                            |
| 1                                                                            |                                         | D                                       | Jakami Amaliisk                      |                          | 40/04/0040                      |
| SIGNATURE Stan Way                                                           |                                         | TITLE Regi                              | ulatory Analyst                      | D                        | ATE 10/24/2018                  |
| Stan Wagner                                                                  |                                         |                                         |                                      |                          | 132-686-3689                    |
| Type or print name                                                           |                                         | E-mail address:                         |                                      | P                        | HONE: 432-000-3009              |
| For State Use Only                                                           | 170                                     | <b>T</b>                                |                                      |                          |                                 |
| APPROVED BY:                                                                 | 1001_                                   | TITLE .)(N                              | OMO                                  | · 15                     | ATE 10/30/2018                  |
| Conditions of Approval (if any):                                             | my _                                    | THE VI                                  | KO                                   | D                        | TIL WILLIAM                     |
| or rappiorus (it uity).                                                      | . U                                     |                                         |                                      |                          |                                 |
|                                                                              |                                         |                                         |                                      |                          |                                 |