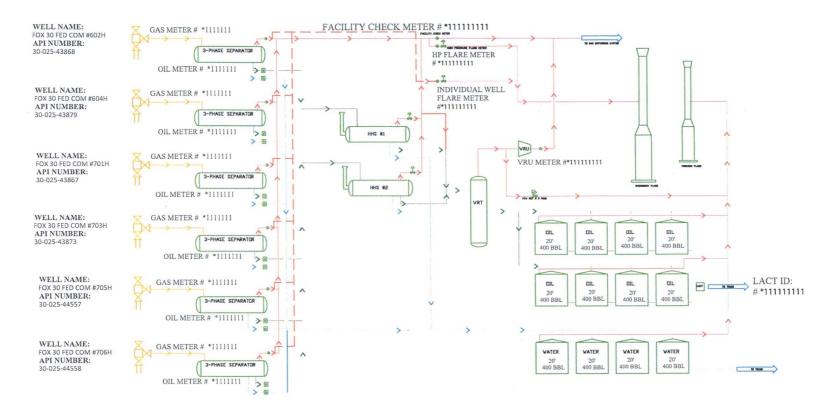

| Office - To Appropriate District                                             |                                         | ate of New Me                           |                                      |                          | Form C-103                      |
|------------------------------------------------------------------------------|-----------------------------------------|-----------------------------------------|--------------------------------------|--------------------------|---------------------------------|
| District I - (575) 393-6161                                                  | Energy, Mi                              | nerals and Natu                         | ral Resources                        | WELL ADINO               | Revised July 18, 2013           |
| 1625 N. French Dr., Hobbs, NM 88240<br>District II – (575) 748-1283          | OT GOV                                  | COMPANA MANA                            | , par maros ;                        | WELL API NO<br>30-025-43 |                                 |
| 811 S. First St., Artesia, NM 88210                                          |                                         | SERVATION                               |                                      | 5. Indicate Typ          |                                 |
| <u>District III</u> – (505) 334-6178<br>1000 Rio Brazos Rd., Aztec, NM 87410 |                                         | South St. Fran                          |                                      | STATE                    | FEE                             |
| District IV - (505) 476-3460                                                 | Sa                                      | inta Fe, NM 87                          | 7505                                 | 6. State Oil & 0         | Gas Lease No.                   |
| 1220 S. St. Francis Dr., Santa Fe, NM<br>87505                               | •                                       |                                         |                                      |                          | ·                               |
| SUNDRY NOTIC                                                                 |                                         |                                         |                                      | 7. Lease Name            | or Unit Agreement Name          |
| (DO NOT USE THIS FORM FOR PROPOSA                                            |                                         |                                         |                                      | Fox 30 F                 | ed Com                          |
| DIFFERENT RESERVOIR. USE "APPLICA PROPOSALS.)                                | .TION FOR PERMI                         | 1" (FORM C-101) FC                      | ok soch                              |                          |                                 |
|                                                                              | as Well 🔲 Ot                            | her                                     |                                      | 8. Well Numbe            |                                 |
| 2. Name of Operator                                                          |                                         |                                         |                                      | 9. OGRID Nun             | nber                            |
| EOG Resources, Inc.                                                          |                                         |                                         |                                      | 7377<br>10. Pool name    | 37/114 - 4                      |
| 3. Address of Operator P.O. Box 2267 Midland                                 | 1 TV 70702                              |                                         |                                      |                          | or wildcat<br>Lower Bone Spring |
|                                                                              | 1, 17 /9/02                             |                                         |                                      | Neu i illis, L           | Lower Bone Sping                |
| 4. Well Location J 2                                                         | 192                                     | South                                   | 196                                  | 3                        | om the line                     |
| Unit Letter : 2 Section 30                                                   | feet fro                                |                                         | line and<br>inge 34E                 | NMPM                     | com theline County Lea          |
| 5000000                                                                      |                                         |                                         | RKB, RT, GR, etc.)                   |                          | County LCa                      |
|                                                                              |                                         | 4' GR                                   | indentify, RI, OK, etc.,             |                          |                                 |
|                                                                              |                                         | , , , , , , , , , , , , , , , , , , , , |                                      |                          |                                 |
| 12. Check Ar                                                                 | propriate Box                           | to Indicate N                           | ature of Notice,                     | Report or Othe           | r Data                          |
| •                                                                            | • •                                     |                                         |                                      | •                        | •                               |
| NOTICE OF INT                                                                |                                         |                                         |                                      | SEQUENT RI               |                                 |
|                                                                              | PLUG AND ABA                            |                                         | REMEDIAL WORK                        |                          | ALTERING CASING                 |
| <del></del>                                                                  | CHANGE PLANS                            |                                         | COMMENCE DRII                        |                          | P AND A                         |
| ·                                                                            | MULTIPLE COM                            | IPL LJ                                  | CASING/CEMENT                        | JOB 🗆                    | •                               |
| DOWNHOLE COMMINGLE  CLOSED-LOOP SYSTEM                                       |                                         |                                         |                                      |                          | 0. 1                            |
| OTHER:                                                                       |                                         |                                         | OTHER: Surface                       | e Commingling            | PC-1339 ×                       |
| 13. Describe proposed or complet                                             |                                         |                                         |                                      |                          |                                 |
| of starting any proposed work                                                |                                         | 9.15.7.14 NMAC                          | C. For Multiple Con                  | npletions: Attach        | wellbore diagram of             |
| proposed completion or recon                                                 | apletion.                               |                                         |                                      |                          |                                 |
| EOG Resources requests                                                       | approval to sur                         | face pool comm                          | ningle production f                  | rom the listed w         | ells and future wells           |
| at a central battery.                                                        | .,,,,,,,,,,,,,,,,,,,,,,,,,,,,,,,,,,,,,, |                                         |                                      |                          |                                 |
| •                                                                            |                                         |                                         | •                                    |                          |                                 |
|                                                                              | 30-025-43868                            |                                         | ower Bone Spring                     |                          | •                               |
|                                                                              | 30-025-43879<br>30-025-43867            |                                         | ower Bone Spring<br>v; Upper Wolfcam |                          |                                 |
|                                                                              | 30-025-43873                            |                                         | v, Opper Wolfcam<br>v; Upper Wolfcam |                          |                                 |
|                                                                              | 30-025-44557                            |                                         | v; Upper Wolfcamı                    |                          |                                 |
|                                                                              | 30-025-44558                            |                                         | v; Upper Wolfcam                     |                          |                                 |
|                                                                              |                                         |                                         |                                      |                          |                                 |
| Commingling details attach                                                   | ned.                                    |                                         |                                      |                          |                                 |
|                                                                              |                                         |                                         |                                      | ·                        |                                 |
| Smud Data.                                                                   |                                         | Dia Dalama Da                           |                                      |                          |                                 |
| Spud Date:                                                                   |                                         | Rig Release Dat                         | te:                                  |                          | ľ                               |
| 0 0 0                                                                        | /                                       | / . Nia                                 | 2. 1.111                             | 11                       |                                 |
| Recommend Ap I hereby certify that the information all                       |                                         |                                         | ecturisquid                          |                          | EAPPOOL DE                      |
| Thereby certify that the information as                                      | ove is true and co                      | ompiete to the be                       | st of my knowledge                   | and benef.               | TALY                            |
| 1                                                                            |                                         | D                                       | Jakami Amaliisk                      |                          | 40/04/0040                      |
| SIGNATURE Stan Way                                                           |                                         | TITLE Regi                              | ulatory Analyst                      | D                        | ATE 10/24/2018                  |
| Stan Wagner                                                                  |                                         |                                         |                                      |                          | 132-686-3689                    |
| Type or print name                                                           |                                         | E-mail address:                         |                                      | P                        | HONE: 432-000-3009              |
| For State Use Only                                                           | 170                                     | <b>T</b>                                |                                      |                          |                                 |
| APPROVED BY:                                                                 | 1001_                                   | TITLE .)(N                              | OMO                                  | · 15                     | ATE 10/30/2018                  |
| Conditions of Approval (if any):                                             | my _                                    | THE VI                                  | KO                                   | D                        | TIL WILLIAM                     |
| or rappiorus (it uity).                                                      | . U                                     |                                         |                                      |                          |                                 |
|                                                                              |                                         |                                         |                                      |                          |                                 |