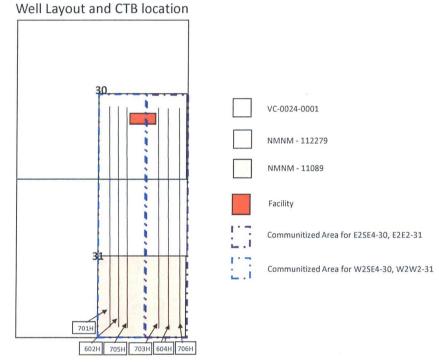

| Office - To Appropriate District                                             |                                         | ate of New Me                           |                                      |                          | Form C-103                      |
|------------------------------------------------------------------------------|-----------------------------------------|-----------------------------------------|--------------------------------------|--------------------------|---------------------------------|
| District I - (575) 393-6161                                                  | Energy, Mi                              | nerals and Natu                         | ral Resources                        | WELL ADINO               | Revised July 18, 2013           |
| 1625 N. French Dr., Hobbs, NM 88240<br>District II – (575) 748-1283          | OT GOV                                  | COMPANA MANA                            | , par maros ;                        | WELL API NO<br>30-025-43 |                                 |
| 811 S. First St., Artesia, NM 88210                                          |                                         | SERVATION                               |                                      | 5. Indicate Typ          |                                 |
| <u>District III</u> – (505) 334-6178<br>1000 Rio Brazos Rd., Aztec, NM 87410 |                                         | South St. Fran                          |                                      | STATE                    | FEE                             |
| District IV - (505) 476-3460                                                 | Sa                                      | inta Fe, NM 87                          | 7505                                 | 6. State Oil & 0         | Gas Lease No.                   |
| 1220 S. St. Francis Dr., Santa Fe, NM<br>87505                               | •                                       |                                         |                                      |                          | ·                               |
| SUNDRY NOTIC                                                                 |                                         |                                         |                                      | 7. Lease Name            | or Unit Agreement Name          |
| (DO NOT USE THIS FORM FOR PROPOSA                                            |                                         |                                         |                                      | Fox 30 F                 | ed Com                          |
| DIFFERENT RESERVOIR. USE "APPLICA PROPOSALS.)                                | .TION FOR PERMI                         | 1" (FORM C-101) FC                      | ok soch                              |                          |                                 |
|                                                                              | as Well 🔲 Ot                            | her                                     |                                      | 8. Well Numbe            |                                 |
| 2. Name of Operator                                                          |                                         |                                         |                                      | 9. OGRID Nun             | nber                            |
| EOG Resources, Inc.                                                          |                                         |                                         |                                      | 7377<br>10. Pool name    | 37/114 - 4                      |
| 3. Address of Operator P.O. Box 2267 Midland                                 | 1 TV 70702                              |                                         |                                      |                          | or wildcat<br>Lower Bone Spring |
|                                                                              | 1, 17 /9/02                             |                                         |                                      | Neu i illis, L           | Lower Bone Sping                |
| 4. Well Location J 2                                                         | 192                                     | South                                   | 196                                  | 3                        | om the line                     |
| Unit Letter : 2 Section 30                                                   | feet fro                                |                                         | line and<br>inge 34E                 | NMPM                     | com theline County Lea          |
| 5000000                                                                      |                                         |                                         | RKB, RT, GR, etc.)                   |                          | County LCa                      |
|                                                                              |                                         | 4' GR                                   | indentify, RI, OK, etc.,             |                          |                                 |
|                                                                              |                                         | , , , , , , , , , , , , , , , , , , , , |                                      |                          |                                 |
| 12. Check Ar                                                                 | propriate Box                           | to Indicate N                           | ature of Notice,                     | Report or Othe           | r Data                          |
| •                                                                            | • •                                     |                                         |                                      | •                        | •                               |
| NOTICE OF INT                                                                |                                         |                                         |                                      | SEQUENT RI               |                                 |
|                                                                              | PLUG AND ABA                            |                                         | REMEDIAL WORK                        |                          | ALTERING CASING                 |
| <del></del>                                                                  | CHANGE PLANS                            |                                         | COMMENCE DRII                        |                          | P AND A                         |
| ·                                                                            | MULTIPLE COM                            | IPL LJ                                  | CASING/CEMENT                        | JOB 🗆                    | •                               |
| DOWNHOLE COMMINGLE  CLOSED-LOOP SYSTEM                                       |                                         |                                         |                                      |                          | 0. 1                            |
| OTHER:                                                                       |                                         |                                         | OTHER: Surface                       | e Commingling            | PC-1339 ×                       |
| 13. Describe proposed or complet                                             |                                         |                                         |                                      |                          |                                 |
| of starting any proposed work                                                |                                         | 9.15.7.14 NMAC                          | C. For Multiple Con                  | npletions: Attach        | wellbore diagram of             |
| proposed completion or recon                                                 | apletion.                               |                                         |                                      |                          |                                 |
| EOG Resources requests                                                       | approval to sur                         | face pool comm                          | ningle production f                  | rom the listed w         | ells and future wells           |
| at a central battery.                                                        | .,,,,,,,,,,,,,,,,,,,,,,,,,,,,,,,,,,,,,, |                                         |                                      |                          |                                 |
| •                                                                            |                                         |                                         | •                                    |                          |                                 |
|                                                                              | 30-025-43868                            |                                         | ower Bone Spring                     |                          | •                               |
|                                                                              | 30-025-43879<br>30-025-43867            |                                         | ower Bone Spring<br>v; Upper Wolfcam |                          |                                 |
|                                                                              | 30-025-43873                            |                                         | v, Opper Wolfcam<br>v; Upper Wolfcam |                          |                                 |
|                                                                              | 30-025-44557                            |                                         | v; Upper Wolfcamı                    |                          |                                 |
|                                                                              | 30-025-44558                            |                                         | v; Upper Wolfcam                     |                          |                                 |
|                                                                              |                                         |                                         |                                      |                          |                                 |
| Commingling details attach                                                   | ned.                                    |                                         |                                      |                          |                                 |
|                                                                              |                                         |                                         |                                      | ·                        |                                 |
| Smud Data.                                                                   |                                         | Dia Dalama Da                           |                                      |                          |                                 |
| Spud Date:                                                                   |                                         | Rig Release Dat                         | te:                                  |                          | ľ                               |
| 0 0 0                                                                        | /                                       | / . Nia                                 | 2. 1.111                             | 11                       |                                 |
| Recommend Ap I hereby certify that the information all                       |                                         |                                         | ecturisquid                          |                          | EAPPOOL DE                      |
| Thereby certify that the information as                                      | ove is true and co                      | ompiete to the be                       | st of my knowledge                   | and benef.               | TALY                            |
| 1                                                                            |                                         | D                                       | Jakami Amaliisk                      |                          | 40/04/0040                      |
| SIGNATURE Stan Way                                                           |                                         | TITLE Regi                              | ulatory Analyst                      | D                        | ATE 10/24/2018                  |
| Stan Wagner                                                                  |                                         |                                         |                                      |                          | 132-686-3689                    |
| Type or print name                                                           |                                         | E-mail address:                         |                                      | P                        | HONE: 432-000-3009              |
| For State Use Only                                                           | 170                                     | <b>T</b>                                |                                      |                          |                                 |
| APPROVED BY:                                                                 | 1001_                                   | TITLE .)(N                              | OMO                                  | · 15                     | ATE 10/30/2018                  |
| Conditions of Approval (if any):                                             | my _                                    | THE VI                                  | KO                                   | D                        | TIL WILLIAM                     |
| or rappiorus (it uity).                                                      | . U                                     |                                         |                                      |                          |                                 |
|                                                                              |                                         |                                         |                                      |                          |                                 |