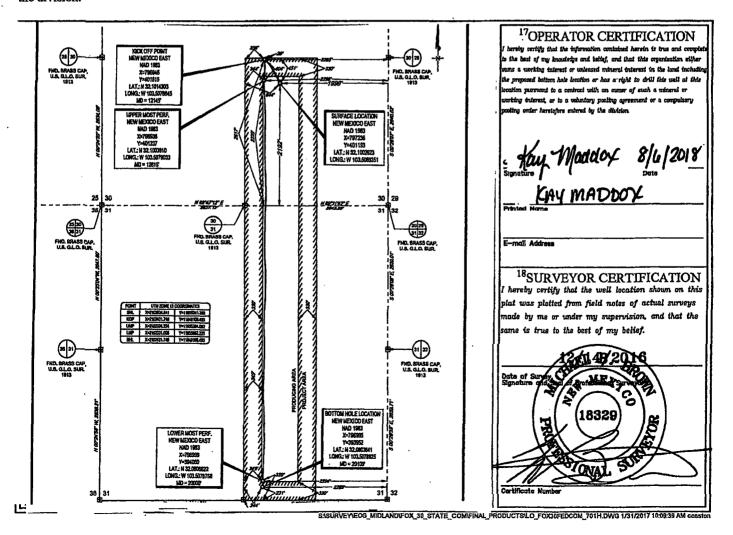

| Office - To Appropriate District                                             |                                         | ate of New Me                           |                                      |                          | Form C-103                      |
|------------------------------------------------------------------------------|-----------------------------------------|-----------------------------------------|--------------------------------------|--------------------------|---------------------------------|
| District I - (575) 393-6161                                                  | Energy, Mi                              | nerals and Natu                         | ral Resources                        | WELL ADINO               | Revised July 18, 2013           |
| 1625 N. French Dr., Hobbs, NM 88240<br>District II – (575) 748-1283          | OT GOV                                  | COMPANA MANA                            | , par maros ;                        | WELL API NO<br>30-025-43 |                                 |
| 811 S. First St., Artesia, NM 88210                                          |                                         | SERVATION                               |                                      | 5. Indicate Typ          |                                 |
| <u>District III</u> – (505) 334-6178<br>1000 Rio Brazos Rd., Aztec, NM 87410 |                                         | South St. Fran                          |                                      | STATE                    | FEE                             |
| District IV - (505) 476-3460                                                 | Sa                                      | inta Fe, NM 87                          | 7505                                 | 6. State Oil & 0         | Gas Lease No.                   |
| 1220 S. St. Francis Dr., Santa Fe, NM<br>87505                               | •                                       |                                         |                                      |                          | ·                               |
| SUNDRY NOTIC                                                                 |                                         |                                         |                                      | 7. Lease Name            | or Unit Agreement Name          |
| (DO NOT USE THIS FORM FOR PROPOSA                                            |                                         |                                         |                                      | Fox 30 F                 | ed Com                          |
| DIFFERENT RESERVOIR. USE "APPLICA PROPOSALS.)                                | .TION FOR PERMI                         | 1" (FORM C-101) FC                      | ok soch                              |                          |                                 |
|                                                                              | as Well 🔲 Ot                            | her                                     |                                      | 8. Well Numbe            |                                 |
| 2. Name of Operator                                                          |                                         |                                         |                                      | 9. OGRID Nun             | nber                            |
| EOG Resources, Inc.                                                          |                                         |                                         |                                      | 7377<br>10. Pool name    | 37/114 - 4                      |
| 3. Address of Operator P.O. Box 2267 Midland                                 | 1 TV 70702                              |                                         |                                      |                          | or wildcat<br>Lower Bone Spring |
|                                                                              | 1, 17 /9/02                             |                                         |                                      | Neu i illis, L           | Lower Bone Sping                |
| 4. Well Location J 2                                                         | 192                                     | South                                   | 196                                  | 3                        | om the line                     |
| Unit Letter : 2 Section 30                                                   | feet fro                                |                                         | line and<br>inge 34E                 | NMPM                     | com theline County Lea          |
| 5000000                                                                      |                                         |                                         | RKB, RT, GR, etc.)                   |                          | County LCa                      |
|                                                                              |                                         | 4' GR                                   | indentify, RI, OK, etc.,             |                          |                                 |
|                                                                              |                                         | , , , , , , , , , , , , , , , , , , , , |                                      |                          |                                 |
| 12. Check Ar                                                                 | propriate Box                           | to Indicate N                           | ature of Notice,                     | Report or Othe           | r Data                          |
| •                                                                            | • •                                     |                                         |                                      | •                        | •                               |
| NOTICE OF INT                                                                |                                         |                                         |                                      | SEQUENT RI               |                                 |
|                                                                              | PLUG AND ABA                            |                                         | REMEDIAL WORK                        |                          | ALTERING CASING                 |
| <del></del>                                                                  | CHANGE PLANS                            |                                         | COMMENCE DRII                        |                          | P AND A                         |
| ·                                                                            | MULTIPLE COM                            | IPL LJ                                  | CASING/CEMENT                        | JOB 🗆                    | •                               |
| DOWNHOLE COMMINGLE  CLOSED-LOOP SYSTEM                                       |                                         |                                         |                                      |                          | 0. 1                            |
| OTHER:                                                                       |                                         |                                         | OTHER: Surface                       | e Commingling            | PC-1339 ×                       |
| 13. Describe proposed or complet                                             |                                         |                                         |                                      |                          |                                 |
| of starting any proposed work                                                |                                         | 9.15.7.14 NMAC                          | C. For Multiple Con                  | npletions: Attach        | wellbore diagram of             |
| proposed completion or recon                                                 | apletion.                               |                                         |                                      |                          |                                 |
| EOG Resources requests                                                       | approval to sur                         | face pool comm                          | ningle production f                  | rom the listed w         | ells and future wells           |
| at a central battery.                                                        | .,,,,,,,,,,,,,,,,,,,,,,,,,,,,,,,,,,,,,, |                                         |                                      |                          |                                 |
| •                                                                            |                                         |                                         | •                                    |                          |                                 |
|                                                                              | 30-025-43868                            |                                         | ower Bone Spring                     |                          | •                               |
|                                                                              | 30-025-43879<br>30-025-43867            |                                         | ower Bone Spring<br>v; Upper Wolfcam |                          |                                 |
|                                                                              | 30-025-43873                            |                                         | v, Opper Wolfcam<br>v; Upper Wolfcam |                          |                                 |
|                                                                              | 30-025-44557                            |                                         | v; Upper Wolfcamı                    |                          |                                 |
|                                                                              | 30-025-44558                            |                                         | v; Upper Wolfcam                     |                          |                                 |
|                                                                              |                                         |                                         |                                      |                          |                                 |
| Commingling details attach                                                   | ned.                                    |                                         |                                      |                          |                                 |
|                                                                              |                                         |                                         |                                      | ·                        |                                 |
| Smud Data.                                                                   |                                         | Dia Dalama Da                           |                                      |                          |                                 |
| Spud Date:                                                                   |                                         | Rig Release Dat                         | te:                                  |                          | ľ                               |
| 0 0 0                                                                        | /                                       | / . Nia                                 | 2. 1.111                             | 11                       |                                 |
| Recommend Ap I hereby certify that the information all                       |                                         |                                         | ecturisquid                          |                          | EAPPOOL DE                      |
| Thereby certify that the information as                                      | ove is true and co                      | ompiete to the be                       | st of my knowledge                   | and benef.               | TALY                            |
| 1                                                                            |                                         | D                                       | Jakami Amaliisk                      |                          | 40/04/0040                      |
| SIGNATURE Stan Way                                                           |                                         | TITLE Regi                              | ulatory Analyst                      | D                        | ATE 10/24/2018                  |
| Stan Wagner                                                                  |                                         |                                         |                                      |                          | 132-686-3689                    |
| Type or print name                                                           |                                         | E-mail address:                         |                                      | P                        | HONE: 432-000-3009              |
| For State Use Only                                                           | 170                                     | <b>T</b>                                |                                      |                          |                                 |
| APPROVED BY:                                                                 | 1001_                                   | TITLE .)(N                              | OMO                                  | · 15                     | ATE 10/30/2018                  |
| Conditions of Approval (if any):                                             | my _                                    | THE VI                                  | KO                                   | D                        | TIL WILLIAM                     |
| or rappiorus (it uity).                                                      | . U                                     |                                         |                                      |                          |                                 |
|                                                                              |                                         |                                         |                                      |                          |                                 |